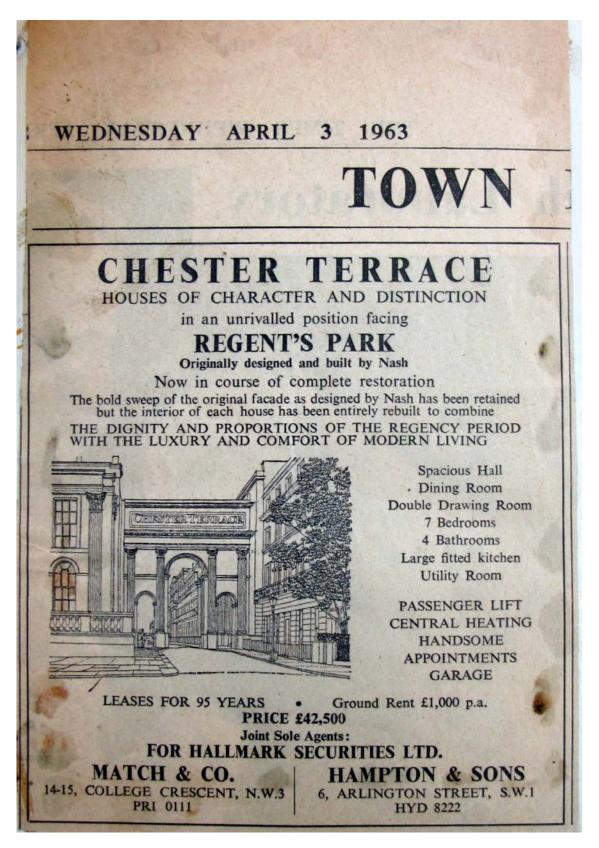

1962 42 Chester Terrace Proposed New Window for Dining Room Ground Floor Proposed

1962 42 Chester Terrace Proposed New Window for Dining Room Elevation

1963 Sale Advertisement