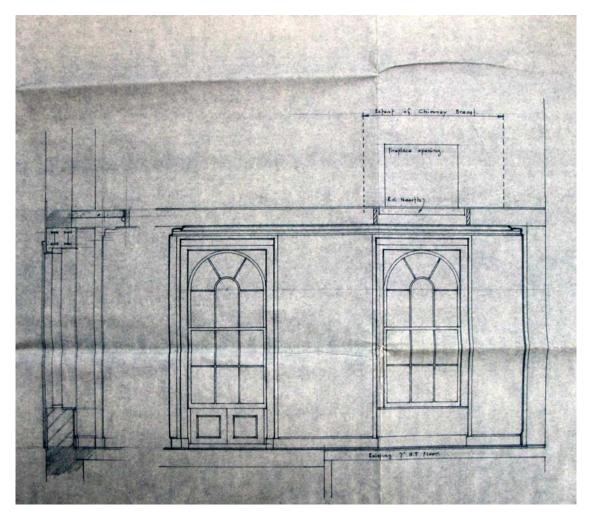

1962 42 Chester Terrace Proposed New Window for Dining Room Ground Floor Proposed

1962 42 Chester Terrace Proposed New Window for Dining Room Elevation

1963 Sale Advertisement