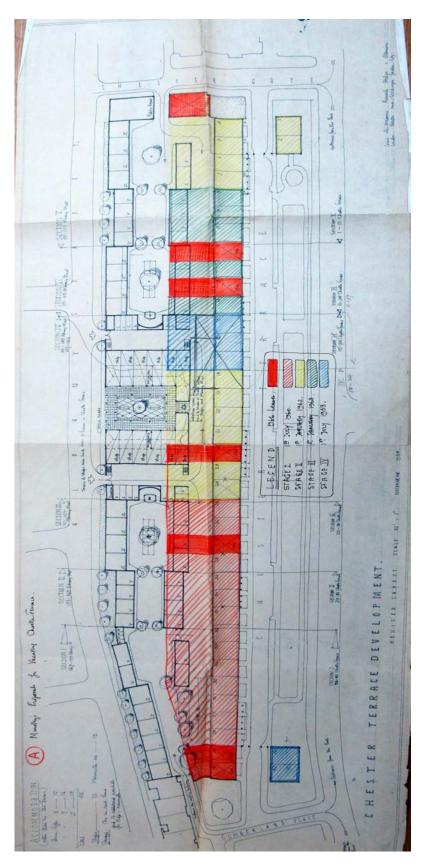

## Contents

1958 Coloured Plan
1958 November - Chester Terrace Development
1961 41-42 Chester Terrace Drainage Plan
1962 42 Chester Terrace Proposed New Window for Dining Room Basement Plan
1962 42 Chester Terrace Proposed New Window for Dining Room Ground Floor Existing
1962 42 Chester Terrace Proposed New Window for Dining Room Ground Floor Proposed
1962 42 Chester Terrace Proposed New Window for Dining Room Ground Floor Proposed
1962 42 Chester Terrace Proposed New Window for Dining Room Ground Floor Proposed
1962 42 Chester Terrace Proposed New Window for Dining Room Ground Floor Proposed
1962 42 Chester Terrace Proposed New Window for Dining Room Ground Floor Proposed
1963 Sale Advertisement

1958 Coloured Plan

1958 November - Chester Terrace Development

1961 41-42 Chester Terrace Drainage Plan

1962 42 Chester Terrace Proposed New Window for Dining Room Basement Plan

1962 42 Chester Terrace Proposed New Window for Dining Room Ground Floor Existing