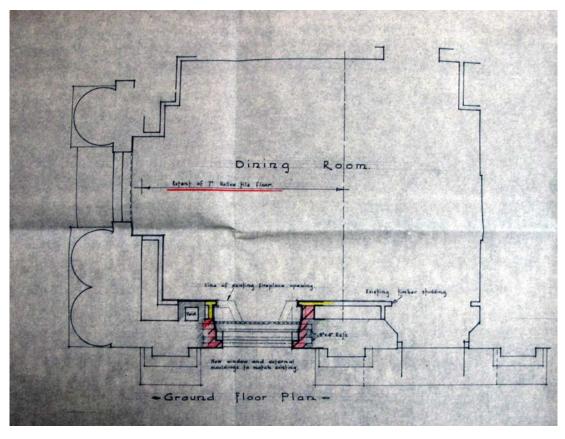

1962 42 Chester Terrace Proposed New Window for Dining Room Ground Floor Proposed

1962 42 Chester Terrace Proposed New Window for Dining Room Elevation

1963 Sale Advertisement