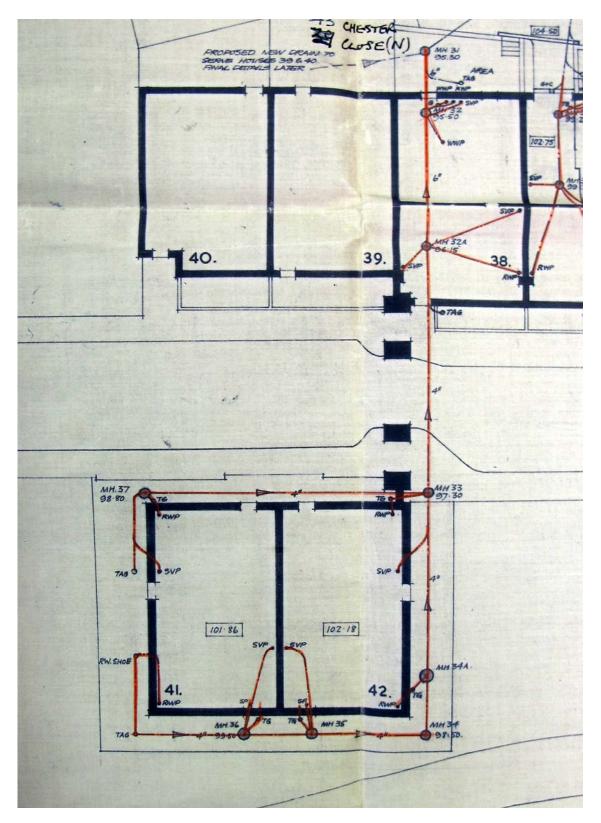

## Contents

1958 Coloured Plan
1958 November - Chester Terrace Development
1961 41-42 Chester Terrace Drainage Plan
1962 42 Chester Terrace Proposed New Window for Dining Room Basement Plan
1962 42 Chester Terrace Proposed New Window for Dining Room Ground Floor Existing
1962 42 Chester Terrace Proposed New Window for Dining Room Ground Floor Proposed
1962 42 Chester Terrace Proposed New Window for Dining Room Ground Floor Proposed
1962 42 Chester Terrace Proposed New Window for Dining Room Ground Floor Proposed
1962 42 Chester Terrace Proposed New Window for Dining Room Ground Floor Proposed
1962 42 Chester Terrace Proposed New Window for Dining Room Ground Floor Proposed
1963 Sale Advertisement

1958 Coloured Plan

1958 November - Chester Terrace Development

1961 41-42 Chester Terrace Drainage Plan

1962 42 Chester Terrace Proposed New Window for Dining Room Basement Plan

1962 42 Chester Terrace Proposed New Window for Dining Room Ground Floor Existing