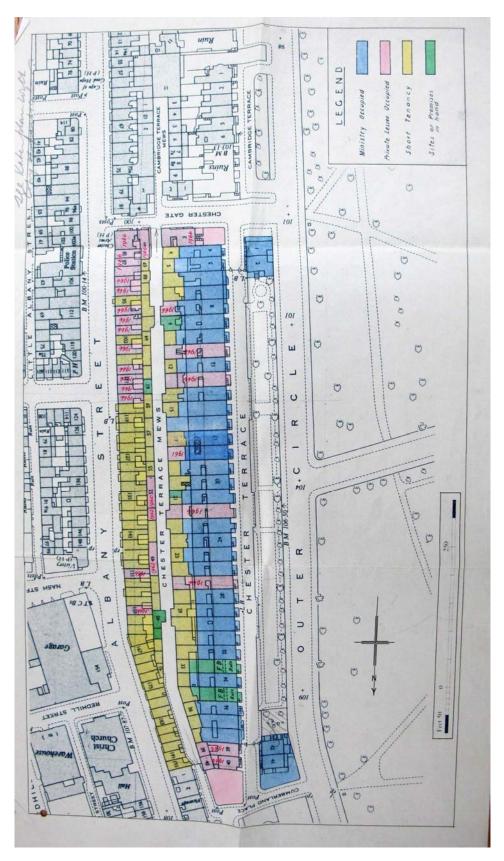

## Contents

1958 Coloured Plan
1958 November - Chester Terrace Development
1961 41-42 Chester Terrace Drainage Plan
1962 42 Chester Terrace Proposed New Window for Dining Room Basement Plan
1962 42 Chester Terrace Proposed New Window for Dining Room Ground Floor Existing
1962 42 Chester Terrace Proposed New Window for Dining Room Ground Floor Proposed
1962 42 Chester Terrace Proposed New Window for Dining Room Ground Floor Proposed
1962 42 Chester Terrace Proposed New Window for Dining Room Ground Floor Proposed
1962 42 Chester Terrace Proposed New Window for Dining Room Ground Floor Proposed
1962 42 Chester Terrace Proposed New Window for Dining Room Ground Floor Proposed
1963 Sale Advertisement

1958 Coloured Plan

1958 November - Chester Terrace Development

1961 41-42 Chester Terrace Drainage Plan

1962 42 Chester Terrace Proposed New Window for Dining Room Basement Plan

1962 42 Chester Terrace Proposed New Window for Dining Room Ground Floor Existing