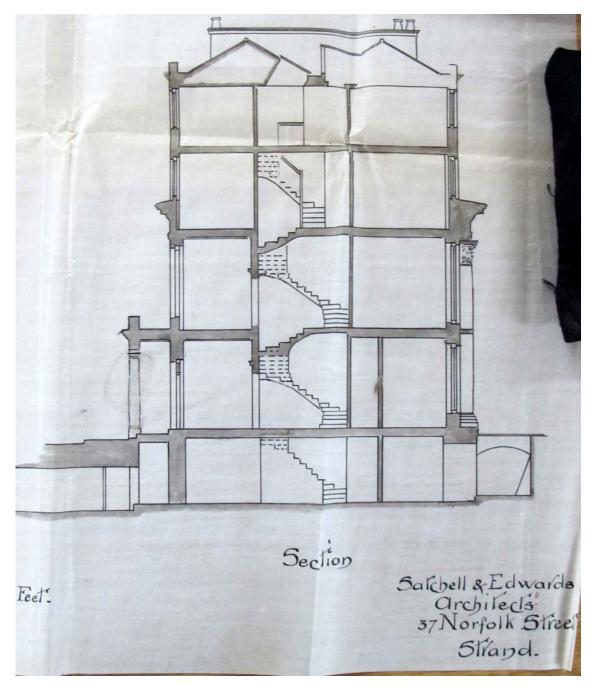

1880 41 42 CT Repair to Curb Wall

1890 41 CT as Existing

1890 41 CT Basement Existing

1890 41 CT Ground Existing

1890 41 CT 1st Existing

1890 41 CT 2nd Existing

1890 41 CT 3rd Existing

1890 41 CT Section Existing