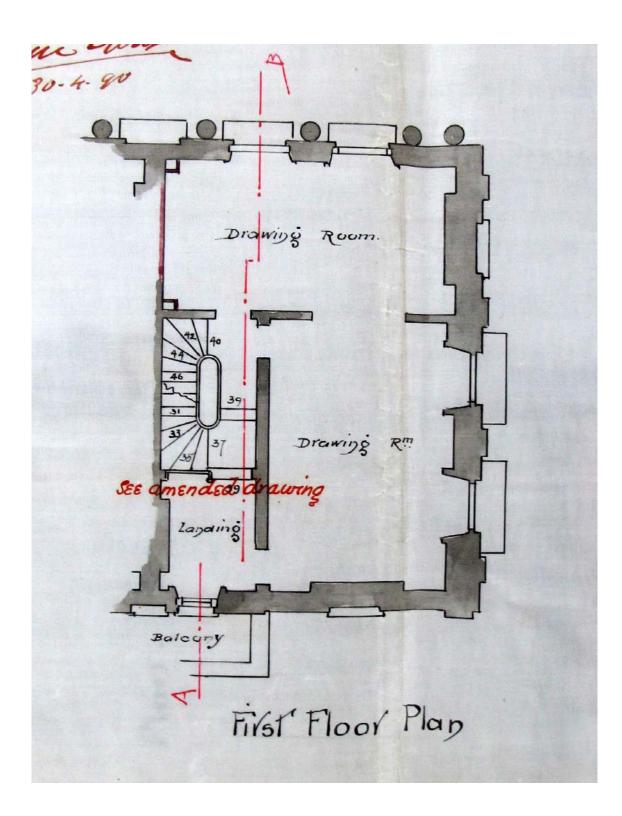

1880 41 42 CT Repair to Curb Wall

1890 41 CT as Existing

1890 41 CT Basement Existing

1890 41 CT Ground Existing

1890 41 CT 1st Existing

1890 41 CT 2nd Existing

1890 41 CT 3rd Existing

1890 41 CT Section Existing