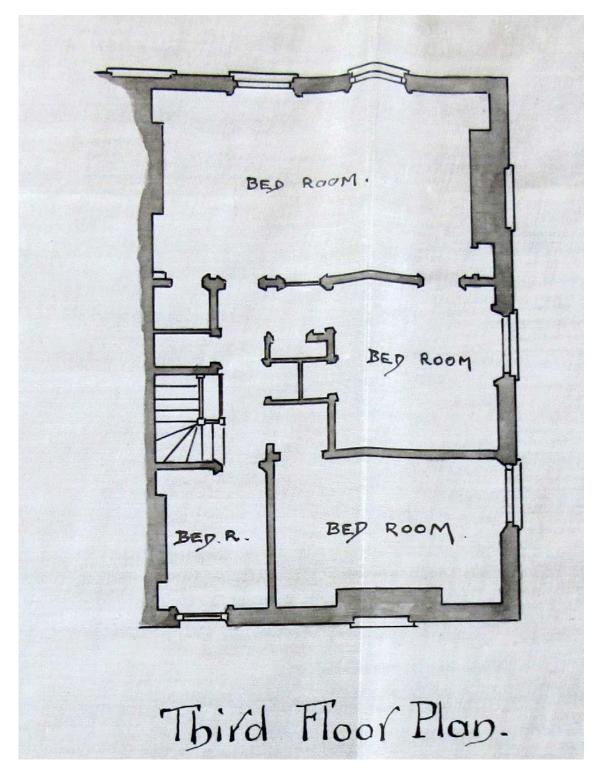

1880 41 42 CT Repair to Curb Wall

1890 41 CT as Existing

1890 41 CT Basement Existing

1890 41 CT Ground Existing

1890 41 CT 1st Existing

1890 41 CT 2nd Existing

1890 41 CT 3rd Existing

1890 41 CT Section Existing