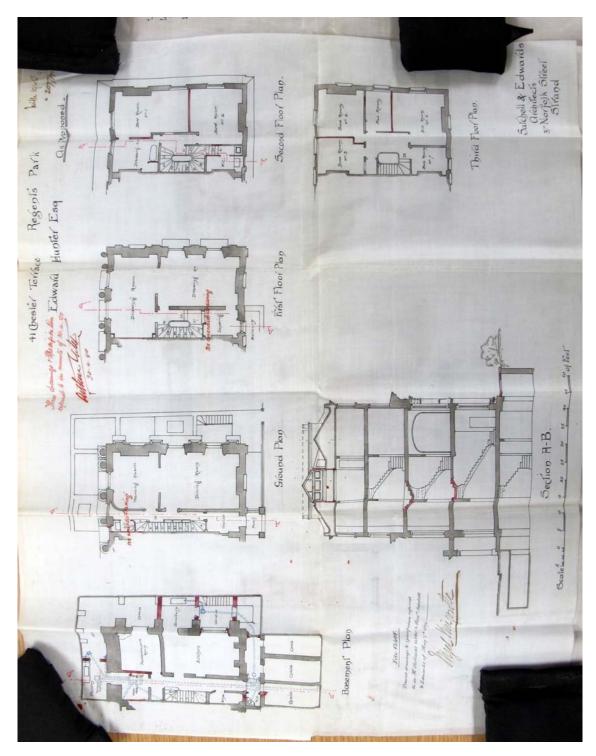

1880 41 42 CT Repair to Curb Wall

1890 41 CT as Existing

1890 41 CT Basement Existing

1890 41 CT Ground Existing

1890 41 CT 1st Existing

1890 41 CT 2nd Existing

1890 41 CT 3rd Existing

1890 41 CT Section Existing