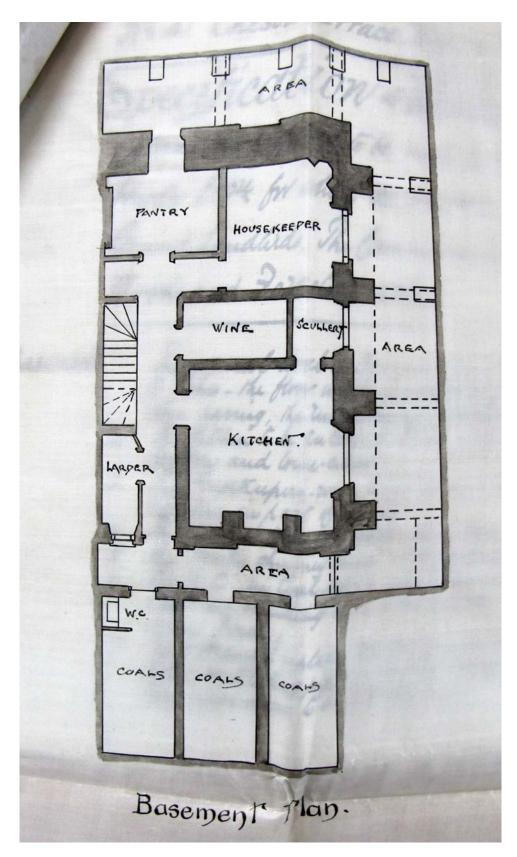

1880 41 42 CT Repair to Curb Wall

1890 41 CT as Existing

1890 41 CT Basement Existing

1890 41 CT Ground Existing

1890 41 CT 1st Existing

1890 41 CT 2nd Existing

1890 41 CT 3rd Existing

1890 41 CT Section Existing