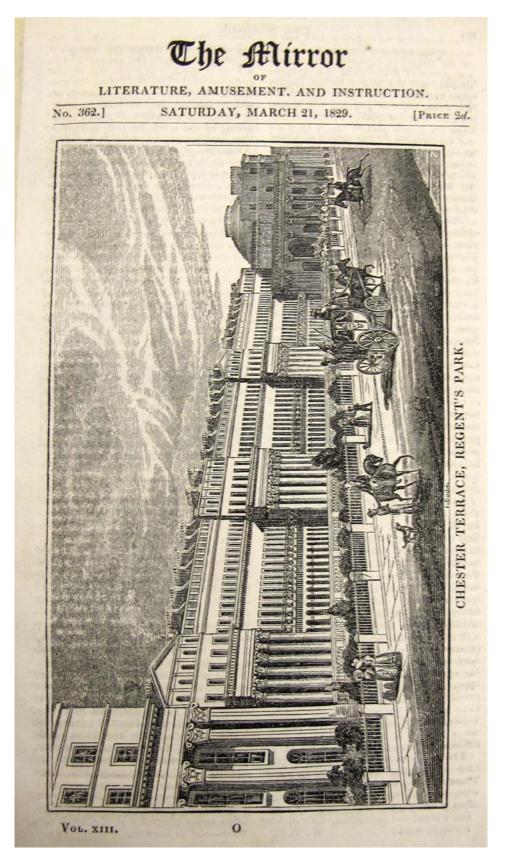

1828 CT Mirror

10 y nov 80 Nº. 41 Chester Terrace. RECE The wall referred to by M. adamo is the curbor plinth wall of the Inclosure next the fortpath ( Park side ) - the damp which penetrales The wall has thrown off the paint and in parts the cement work, causing an unsightly appearance. My impression is that the only remedy which would be in any way effectual would be to cut down the cement work entirely to the face of the bruckwork and finish it anew in Portland bement as has been done by the brown Estate Paring Commit in the case of the similar wall to the Garden Enclosure of Chester Terrace. arthur later November 9 1880.