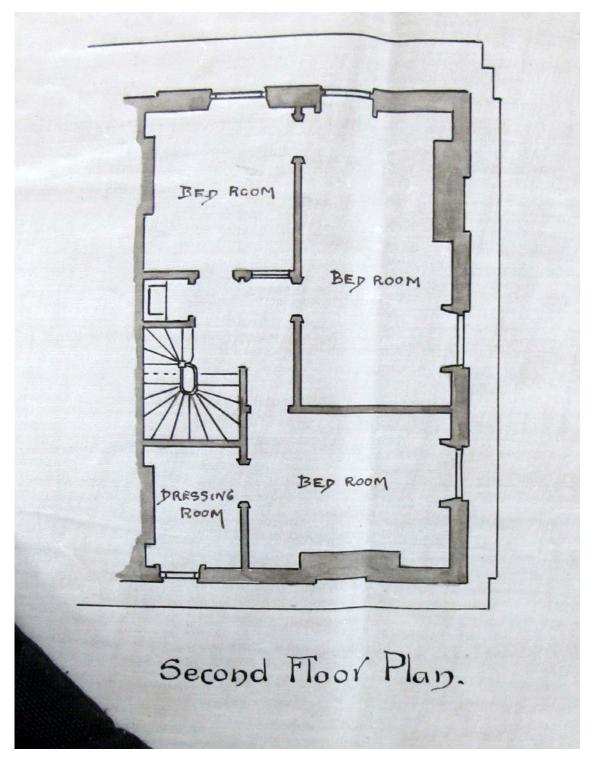

1880 41 42 CT Repair to Curb Wall

1890 41 CT as Existing

1890 41 CT Basement Existing

1890 41 CT Ground Existing

1890 41 CT 1st Existing

1890 41 CT 2nd Existing

1890 41 CT 3rd Existing

1890 41 CT Section Existing