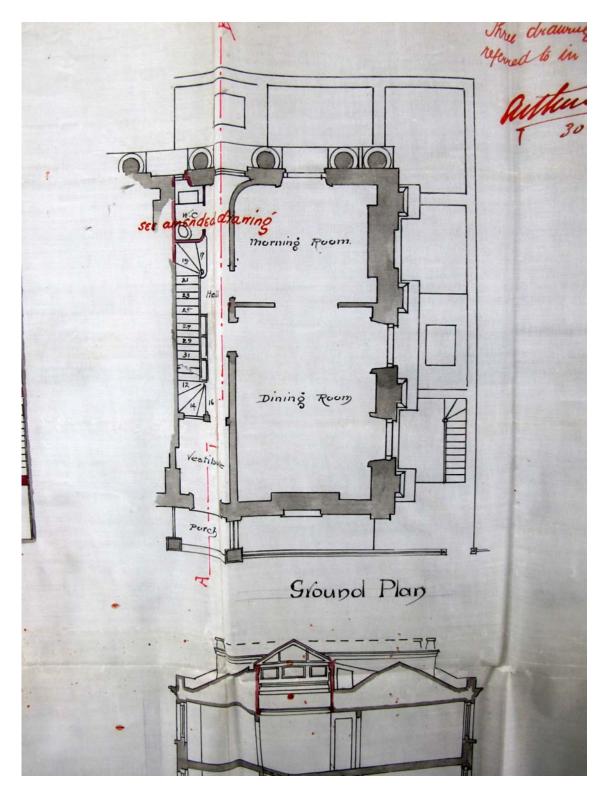

1880 41 42 CT Repair to Curb Wall

1890 41 CT as Existing

1890 41 CT Basement Existing

1890 41 CT Ground Existing

1890 41 CT 1st Existing

1890 41 CT 2nd Existing

1890 41 CT 3rd Existing

1890 41 CT Section Existing