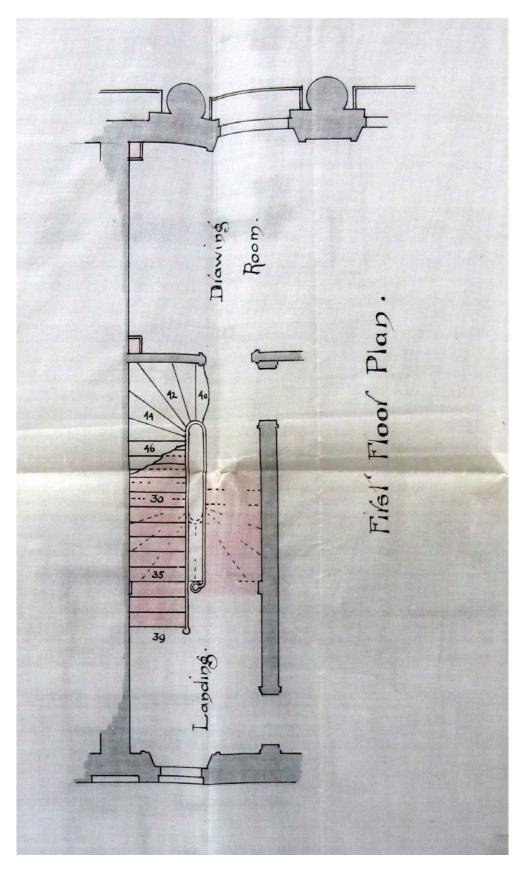

1890 41 CT Staircase First Proposed

1890 41 CT Staircase Section Proposed

1897 41 CT Alterations to Skylight