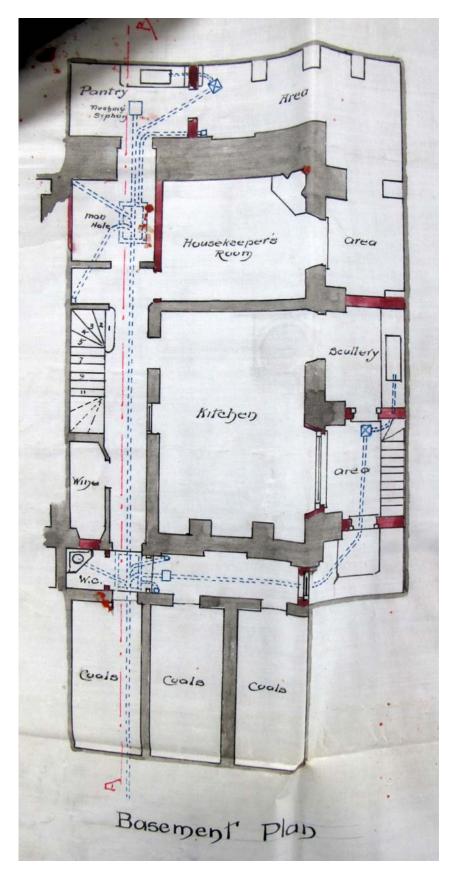

1880 41 42 CT Repair to Curb Wall

1890 41 CT as Existing

1890 41 CT Basement Existing

1890 41 CT Ground Existing

1890 41 CT 1st Existing

1890 41 CT 2nd Existing

1890 41 CT 3rd Existing

1890 41 CT Section Existing