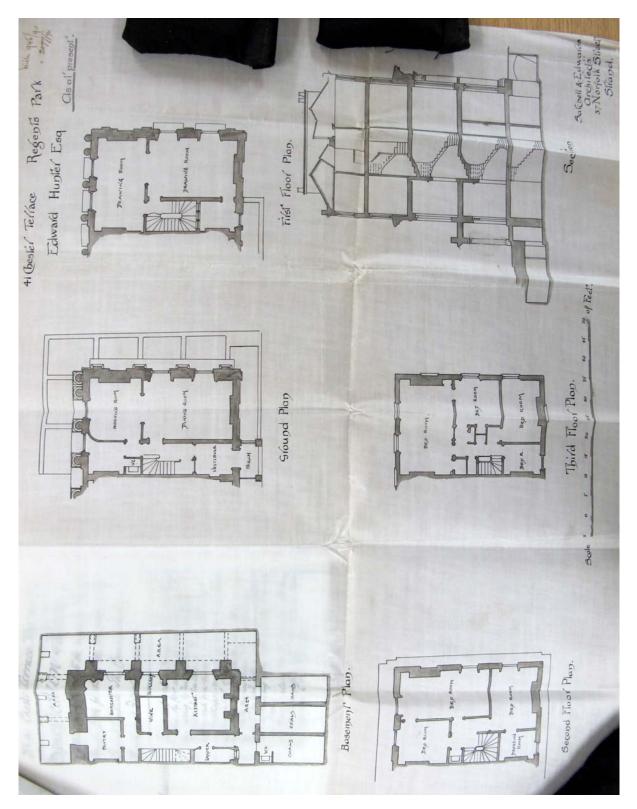

1880 41 42 CT Repair to Curb Wall

1890 41 CT as Existing

1890 41 CT Basement Existing

1890 41 CT Ground Existing

1890 41 CT 1st Existing

1890 41 CT 2nd Existing

1890 41 CT 3rd Existing

1890 41 CT Section Existing