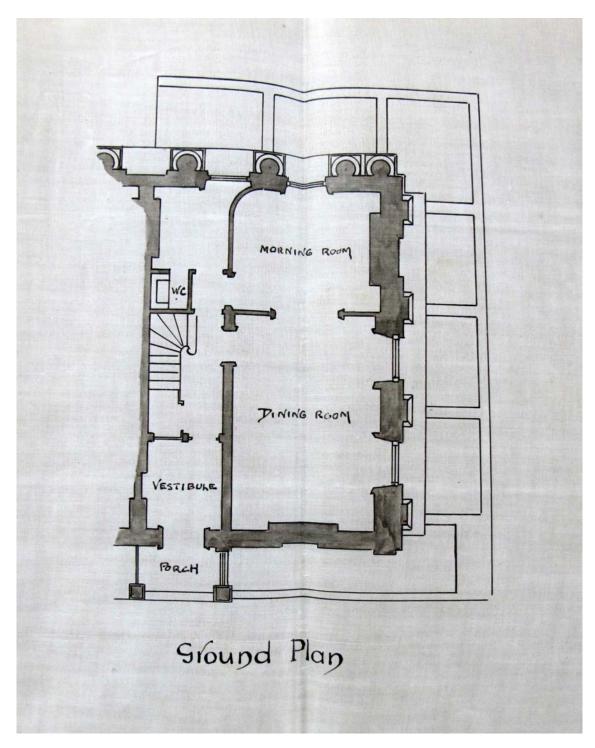

1880 41 42 CT Repair to Curb Wall

1890 41 CT as Existing

1890 41 CT Basement Existing

1890 41 CT Ground Existing

1890 41 CT 1st Existing

1890 41 CT 2nd Existing

1890 41 CT 3rd Existing

1890 41 CT Section Existing