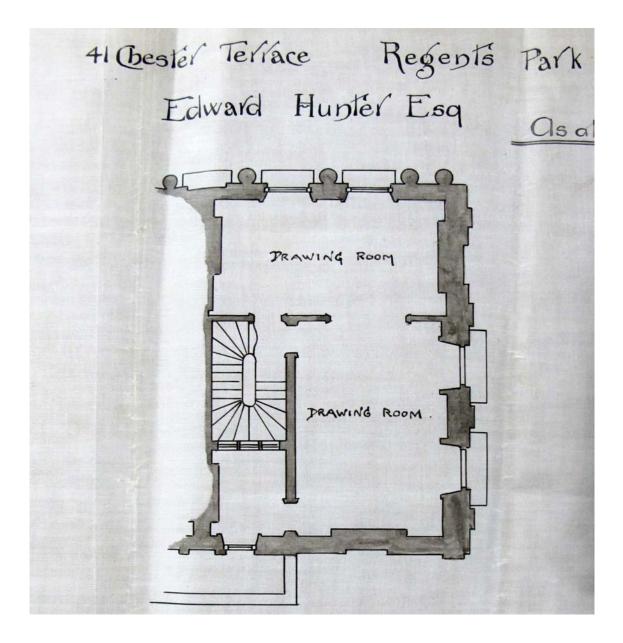

1880 41 42 CT Repair to Curb Wall

1890 41 CT as Existing

1890 41 CT Basement Existing

1890 41 CT Ground Existing

1890 41 CT 1st Existing

1890 41 CT 2nd Existing

1890 41 CT 3rd Existing

1890 41 CT Section Existing