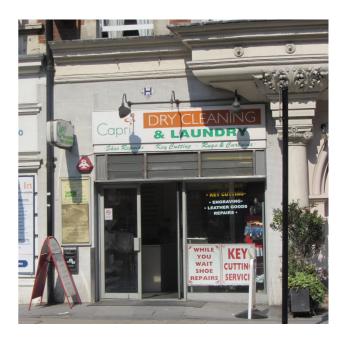

# 148 Southampton Row, London, WC1B 5AG

Prominently located on the eastern side of Southampton Row, nearby occupiers include Starbucks, Costa Coffee, Café Nero, Pret A Manger and Tesco Express.

The area in enhanced by the high density of office and residential occupiers within the immediate vicinity, as well as tourism with numerous hotels located around both Holborn and Russell Square