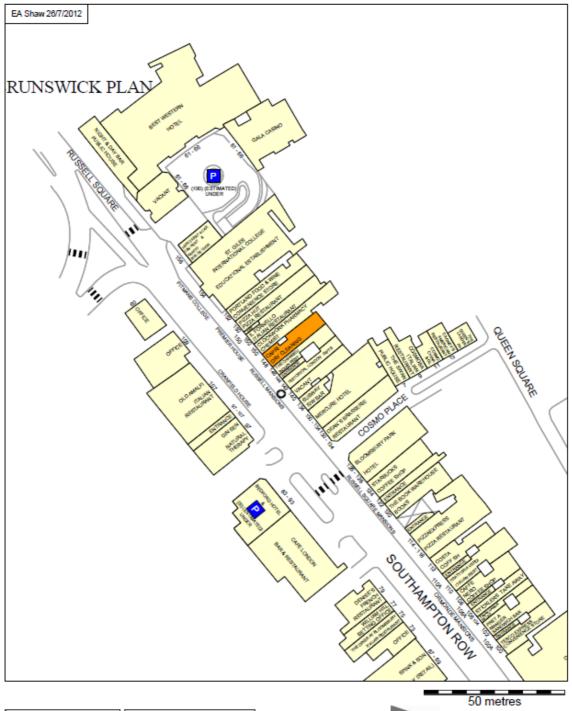

# 148 Southampton Row, London, WC1B 5AG

Prominently located on the eastern side of Southampton Row, nearby occupiers include Starbucks, Costa Coffee, Café Nero, Pret A Manger and Tesco Express.

The area in enhanced by the high density of office and residential occupiers within the immediate vicinity, as well as tourism with numerous hotels located around both Holborn and Russell Square