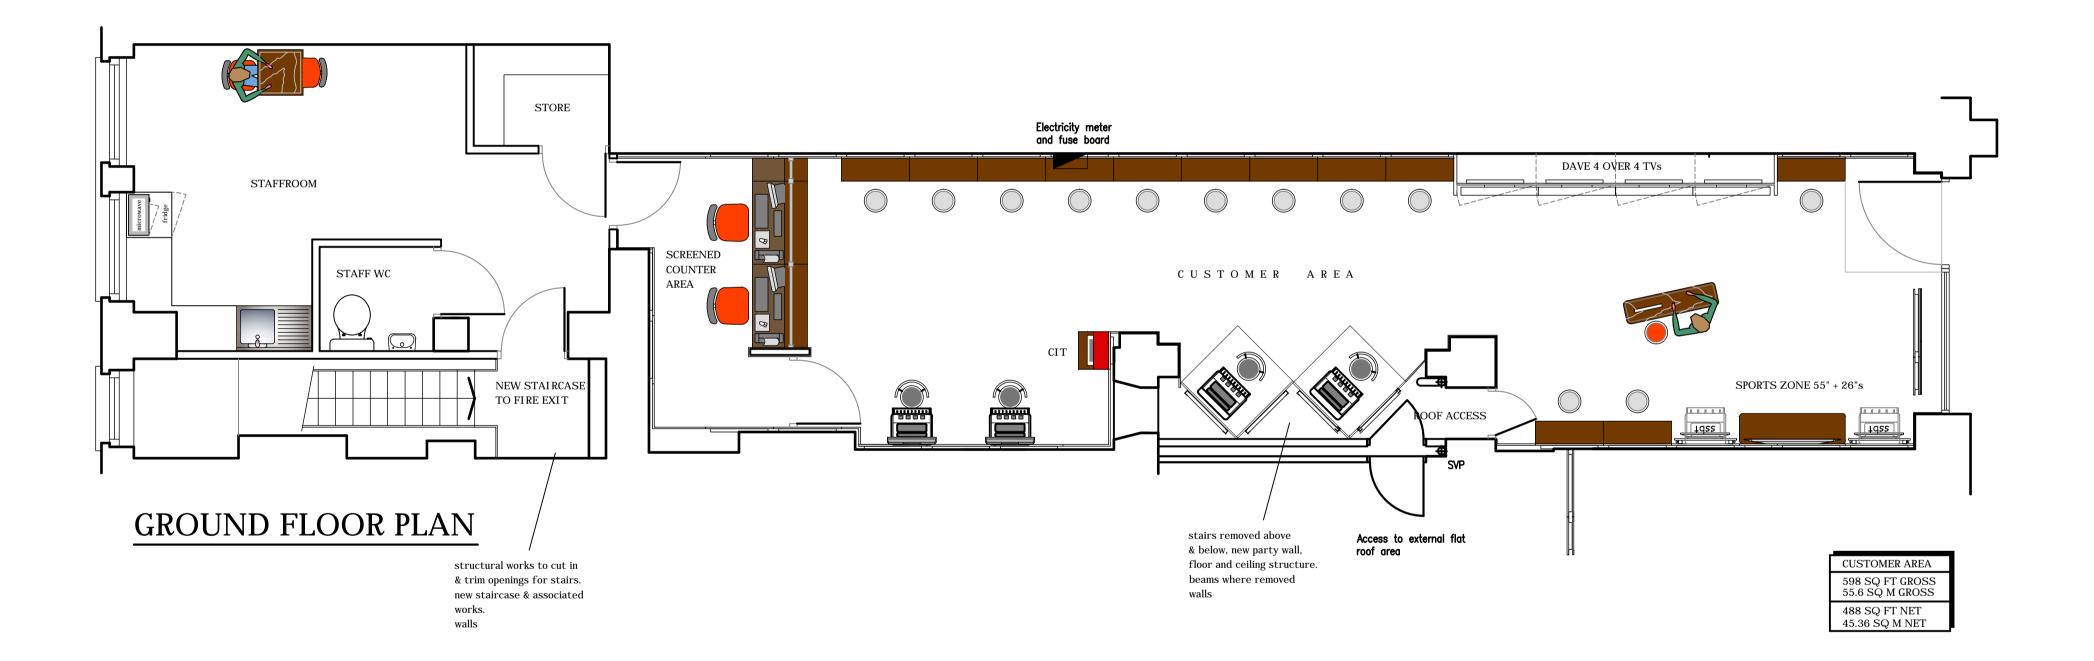

| Rev                                                                                                                 | Date | Des | scription     |                                           |
|---------------------------------------------------------------------------------------------------------------------|------|-----|---------------|-------------------------------------------|
| Ladbrokes                                                                                                           |      |     |               |                                           |
| Address                                                                                                             |      |     |               |                                           |
| 148, SOUTHAMPTON ROW,<br>London, WC1B 5AG.                                                                          |      |     |               |                                           |
| Title PROPOSED PLAN                                                                                                 |      |     |               |                                           |
| Draw                                                                                                                | n PH |     | Date 05/11/12 | Scale 1:50 at A1                          |
| Rad                                                                                                                 | 225  |     | Location      | Customer Area<br>sq ft Gross<br>sq ft net |
| Drawing<br>Number SHR/02                                                                                            |      |     |               | Revision _                                |
| Licensing & Development                                                                                             |      |     |               |                                           |
| Ladbrokes Plc, Imperial House, Imperial Drive, Rayners Lane,<br>Harrow, Middlesex, HA2 7JW. Tel +44 (0)20 8868 8899 |      |     |               |                                           |