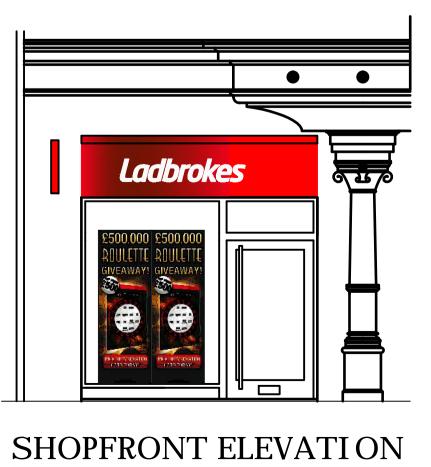

| Rev                                                                                                                 | Date | Des | scription     |                                           |
|---------------------------------------------------------------------------------------------------------------------|------|-----|---------------|-------------------------------------------|
| Ladbrokes                                                                                                           |      |     |               |                                           |
| Address                                                                                                             |      |     |               |                                           |
| 148, SOUTHAMPTON ROW,<br>London, WC1B 5AG.                                                                          |      |     |               |                                           |
| Title PROPOSED PLAN                                                                                                 |      |     |               |                                           |
| Draw                                                                                                                | n PH |     | Date 05/11/12 | Scale 1:50 at A1                          |
| Rad                                                                                                                 | 225  |     | Location      | Customer Area<br>sq ft Gross<br>sq ft net |
| Drawing<br>Number SHR/02                                                                                            |      |     |               | Revision _                                |
| Licensing & Development                                                                                             |      |     |               |                                           |
| Ladbrokes Plc, Imperial House, Imperial Drive, Rayners Lane,<br>Harrow, Middlesex, HA2 7JW. Tel +44 (0)20 8868 8899 |      |     |               |                                           |