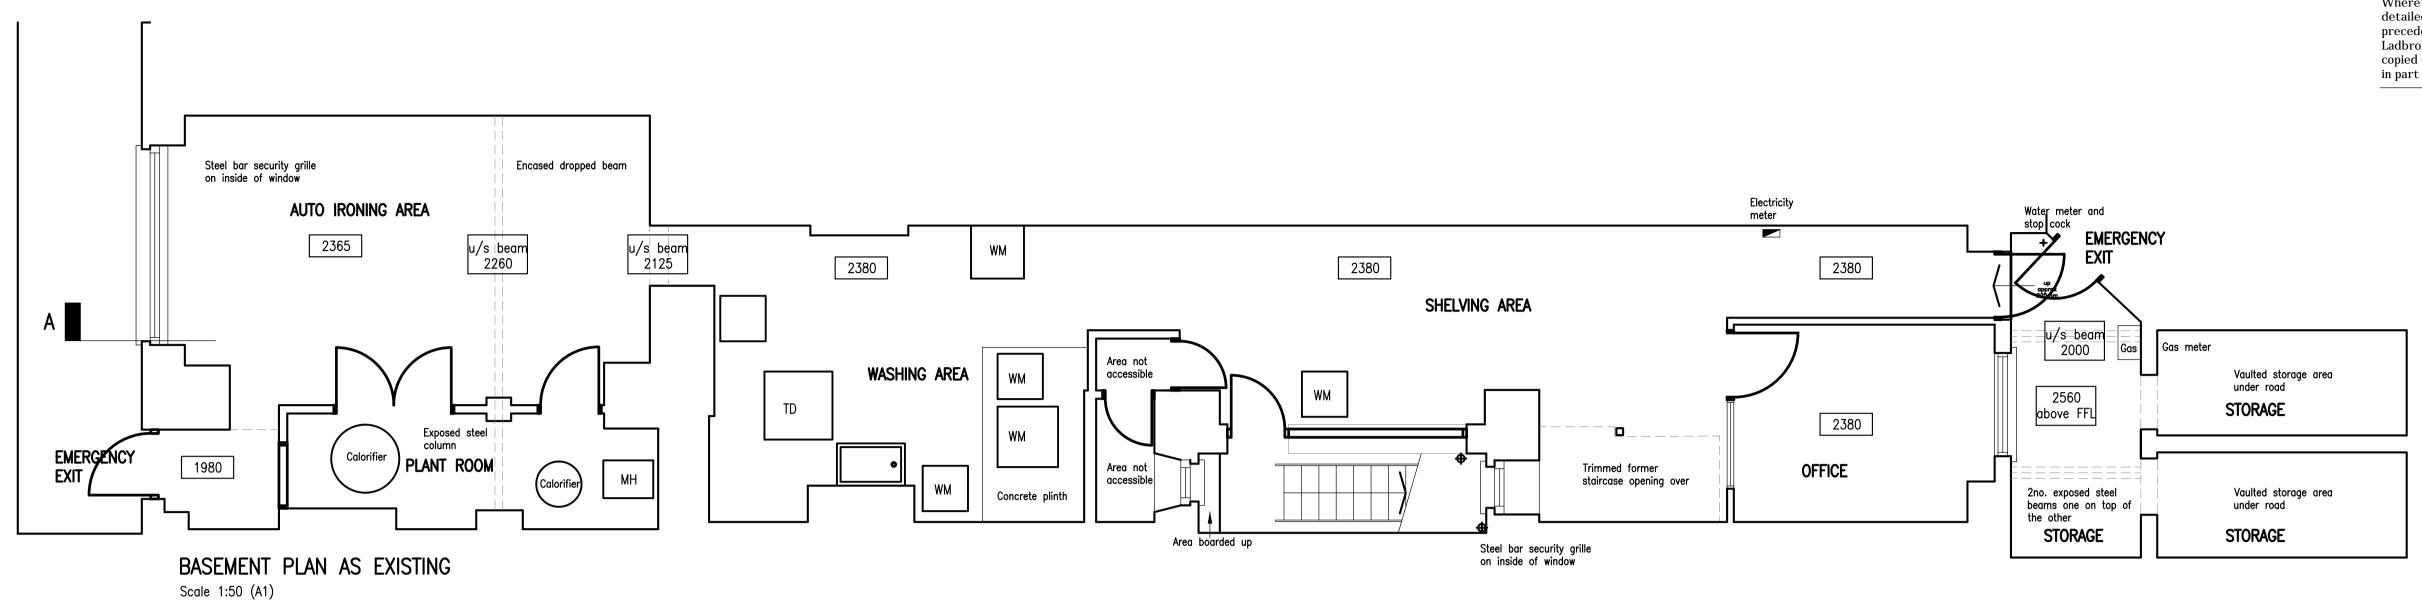

Rev Date Description

Ladbrokes

Address

148, SOUTHAMPTON ROW, LONDON, WC1B 5AG.

Title

EXISTING LAYOUT

| Drawn PH              | Date 05/11/12 | Scale 1:50 at A1         |
|-----------------------|---------------|--------------------------|
| Rad                   | Location      | Customer Area            |
| 225                   |               | sq ft Gross<br>sq ft net |
| Drawing Number SHR/01 |               | Revision _               |
|                       | _             | _                        |