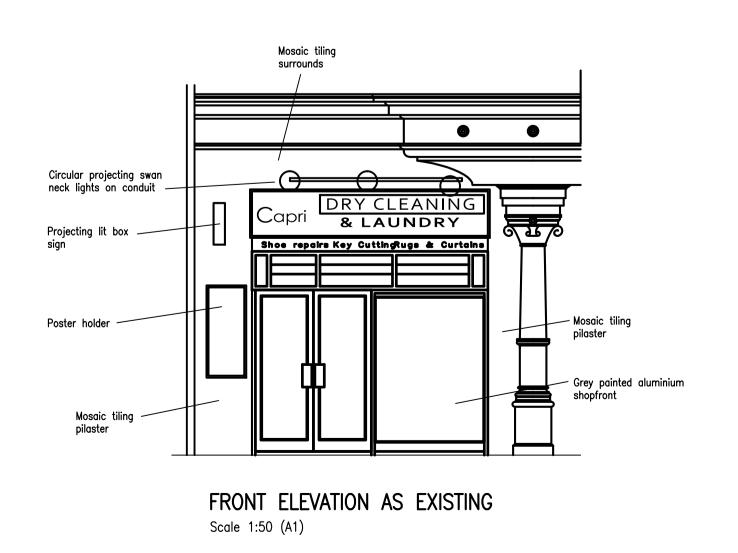

Rev Date Description

Ladbrokes

Address

148, SOUTHAMPTON ROW, LONDON, WC1B 5AG.

Title

EXISTING LAYOUT

| Drawn PH              | Date 05/11/12 | Scale 1:50 at A1         |
|-----------------------|---------------|--------------------------|
| Rad                   | Location      | Customer Area            |
| 225                   |               | sq ft Gross<br>sq ft net |
| Drawing Number SHR/01 |               | Revision _               |
|                       | _             | _                        |