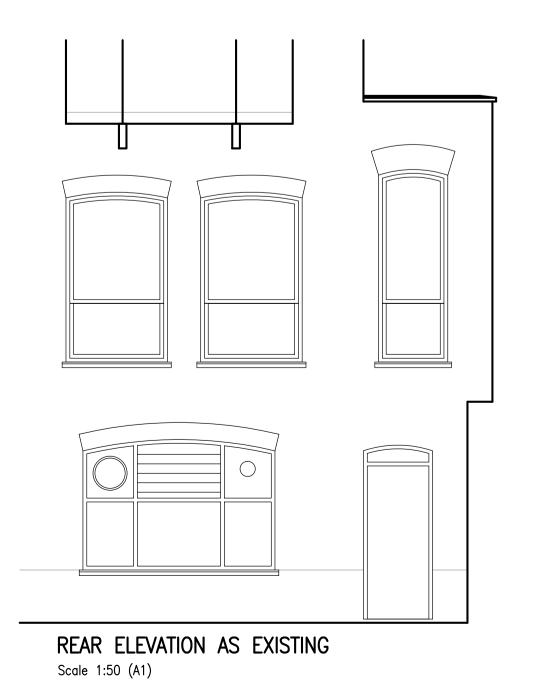

Rev Date Description

Ladbrokes

Address

148, SOUTHAMPTON ROW, LONDON, WC1B 5AG.

Title

EXISTING LAYOUT

| Drawn PH              | Date 05/11/12 | Scale 1:50 at A1         |
|-----------------------|---------------|--------------------------|
| Rad                   | Location      | Customer Area            |
| 225                   |               | sq ft Gross<br>sq ft net |
| Drawing Number SHR/01 |               | Revision _               |
|                       | _             | _                        |