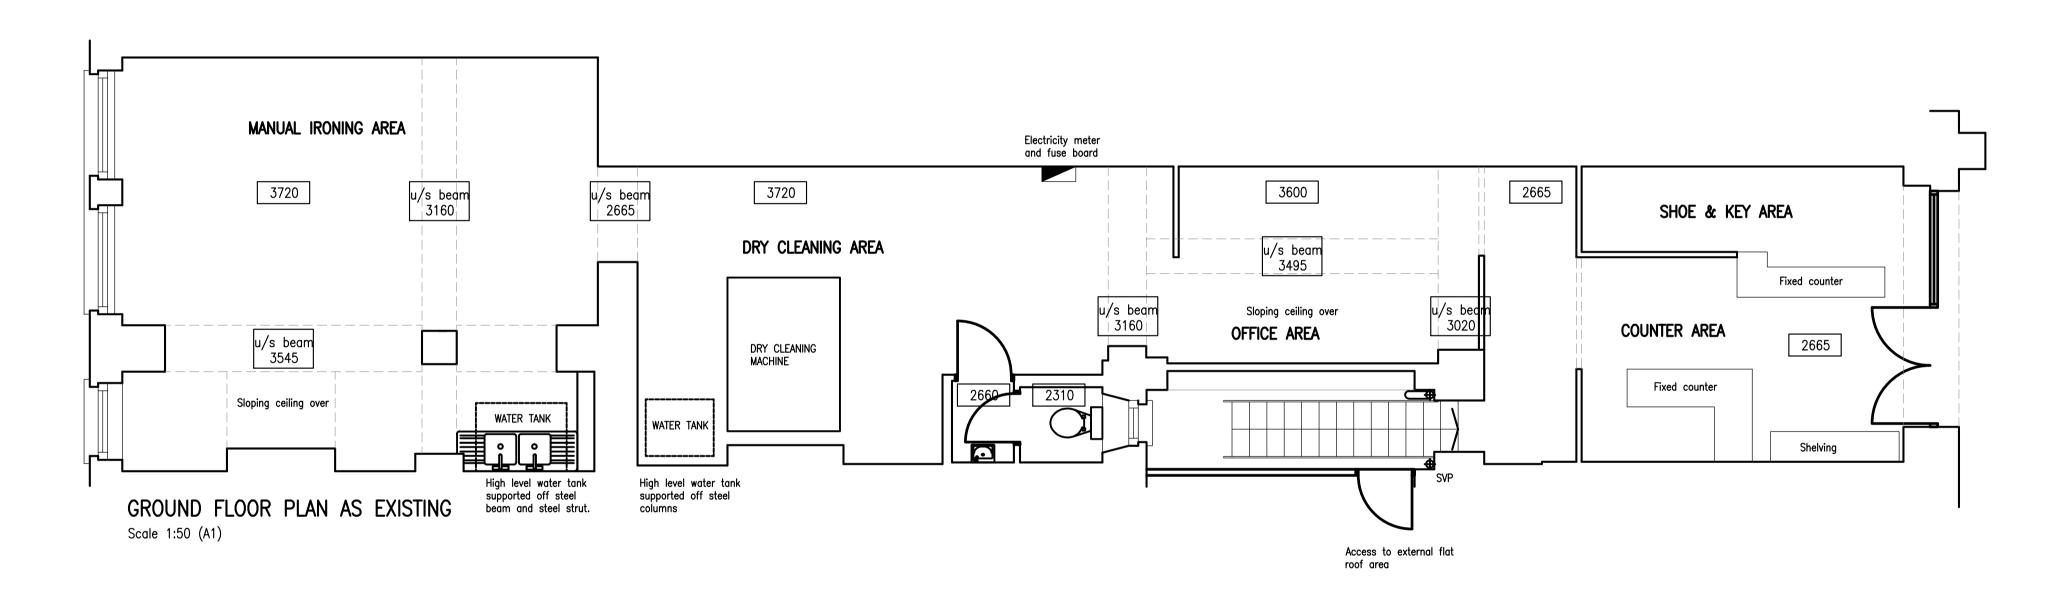

Rev Date Description

Ladbrokes

Address

148, SOUTHAMPTON ROW, LONDON, WC1B 5AG.

Title

EXISTING LAYOUT

| Drawn PH              | Date 05/11/12 | Scale 1:50 at A1         |
|-----------------------|---------------|--------------------------|
| Rad                   | Location      | Customer Area            |
| 225                   |               | sq ft Gross<br>sq ft net |
| Drawing Number SHR/01 |               | Revision _               |
|                       | _             | _                        |