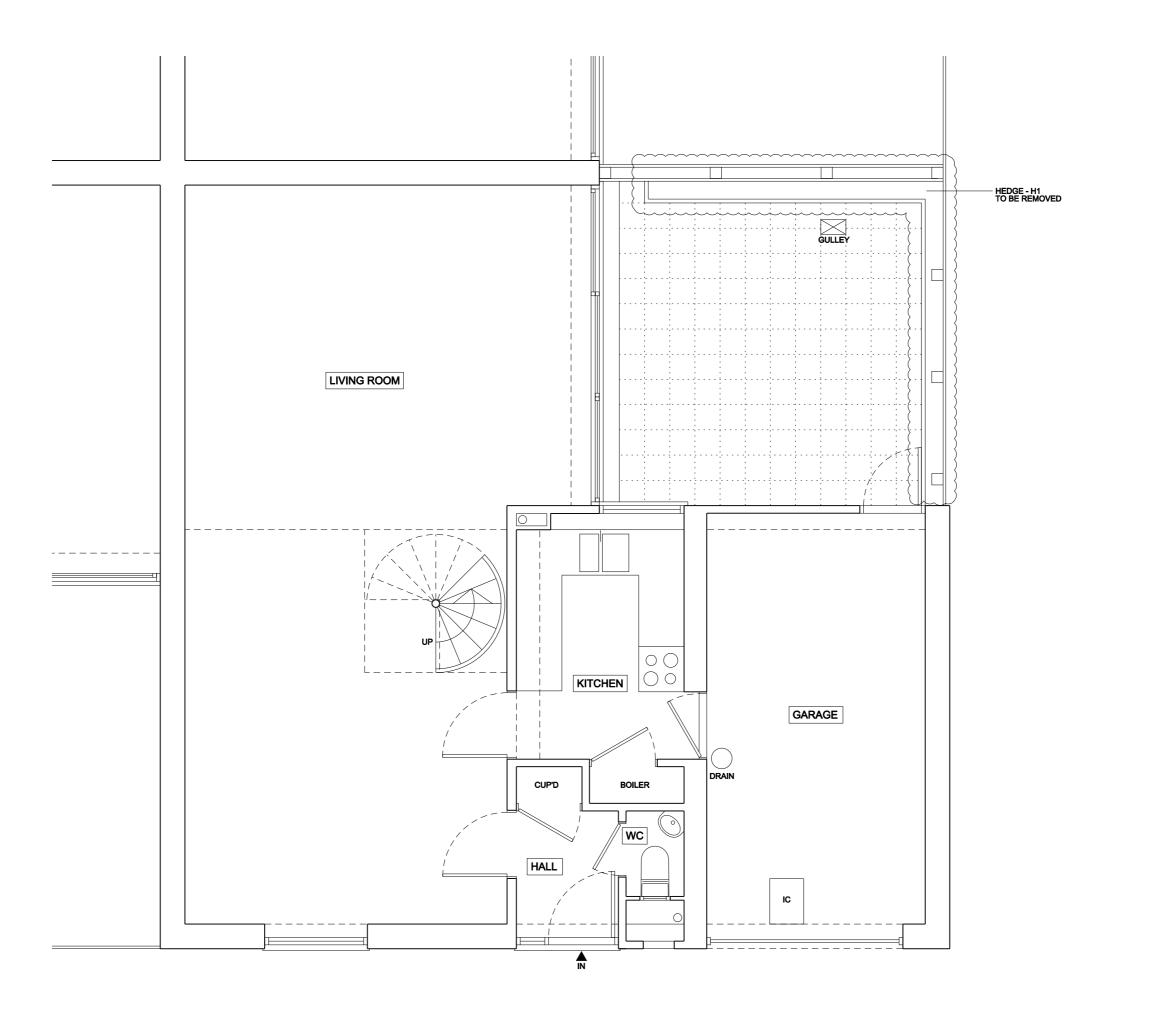

N

0 1

22-24 KINGSFORD STREI LONDON NW5 4.

www.francisarchitets.co.u

10 QUICKSWOOD

Client Richard Dessar

Date 13.02.13 Scale 1:50 at A3

Drawing Tit

**GROUND FLOOR PLAN** 

Drawing Status AS EXISTING

Project Discipline View Drawing No. R.

111176 A P 002

N

0 1n

22-24 KINGSFORD STREET LONDON NW5 4JT 020 3411 4686

WWW.FRANCISARCHITETS.CO.