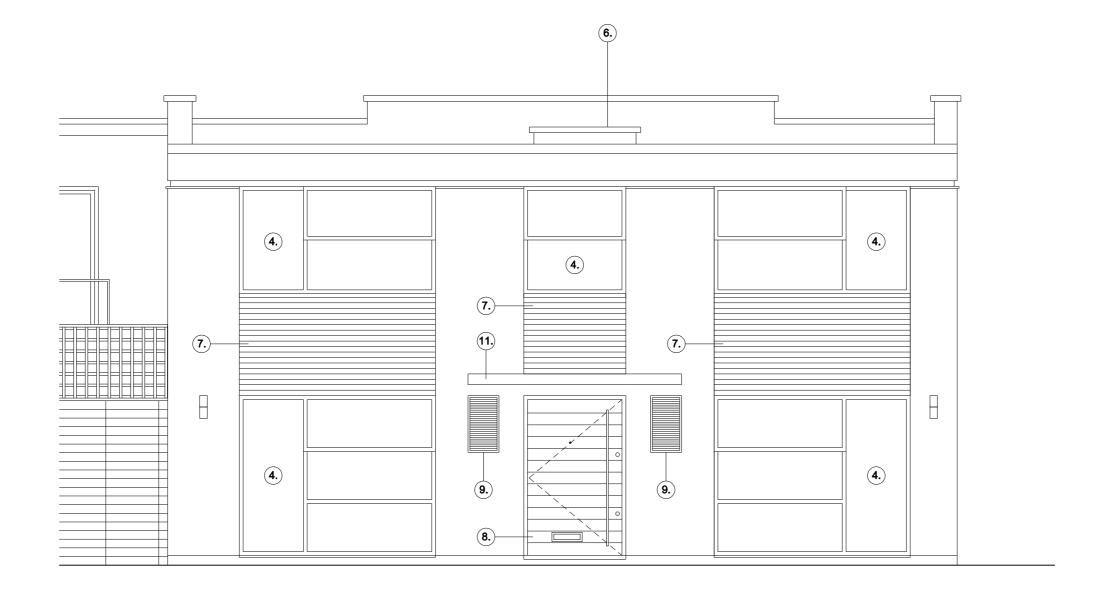

FRANCIS | ARCHITECTS

22-24 KINGSFORD STREET LONDON NW5 4JT 020 3411 4686

INFO@FRANCISARCHITECTS.CO.UK WWW.FRANCISARCHITETS.CO.UK

10 QUICKSWOOD

Client Richard Dessar

Dete 13.02.13 Scale 1:50 at A3

FRONT ELEVATION

Checked SF

11176 A E 120

- FELT FLAT ROOF
  PARAPET STONE TO MATCH EXISTING
  MASONRY RENDERED WALL
  PVCu WINDOWS (WHITE)
  PPC ALUMINIUM SLIDING DOORS (WHITE)
  DOUBLE GLAZED ROOF LIGHT
  PVC WEATHERBOARDING (WHITE)
  HARDWOOD FRONT DOOR
  ALUMINIUM LOUVRE
  TIMBER PEDESTRIAN GATE TO MATCH FENCE
  NEW CANOPY WITH TIMBER FASCIA AND METAL TRIM

wn NF Checked SF Approved X

Drawing Status PROPOSE

Project Discipline View Drawing No. Rev.

111176 A P 102 -

| 1.<br>2.<br>3.<br>4.<br>5.<br>6.<br>7.<br>8.<br>9.<br>10. | FELT FLAT ROOF PARAPET STONE TO MATCH MASONRY RENDERED WALL PVCu WINDOWS (WHITE) PPC ALUMINIUM SLIDING DO DOUBLE GLAZED ROOF LIGH PVC WEATHERBOARDING (W HARDWOOD FRONT DOOR ALUMINIUM LOUVRE TIMBER PEDESTRIAN GATE T NEW CANOPY WITH TIMBER | EXISTING  ORS (WHITE) T HITE) TO MATCH FENCE FASCIA AND METAL TRI | <b>IM</b> |                 |     |     |  |
|-----------------------------------------------------------|-----------------------------------------------------------------------------------------------------------------------------------------------------------------------------------------------------------------------------------------------|-------------------------------------------------------------------|-----------|-----------------|-----|-----|--|
|                                                           |                                                                                                                                                                                                                                               |                                                                   |           |                 |     |     |  |
|                                                           |                                                                                                                                                                                                                                               |                                                                   |           | BOILER F        | LUE |     |  |
|                                                           |                                                                                                                                                                                                                                               |                                                                   | 1.)       |                 |     | 2   |  |
|                                                           |                                                                                                                                                                                                                                               |                                                                   |           |                 |     | 5   |  |
|                                                           |                                                                                                                                                                                                                                               |                                                                   |           | <b>RWO</b><br>⊠ |     |     |  |
|                                                           |                                                                                                                                                                                                                                               |                                                                   |           | ○svp            |     |     |  |
|                                                           |                                                                                                                                                                                                                                               |                                                                   |           |                 | 6.  |     |  |
|                                                           |                                                                                                                                                                                                                                               |                                                                   |           |                 |     |     |  |
|                                                           |                                                                                                                                                                                                                                               |                                                                   |           |                 |     |     |  |
|                                                           |                                                                                                                                                                                                                                               |                                                                   |           |                 |     | SVP |  |
|                                                           |                                                                                                                                                                                                                                               |                                                                   |           |                 |     |     |  |

Drawn NF Checked SF Approved XX

Drawing Status DDODOCED

Project Discipline View Drawing No. Rev.

- FELT FLAT ROOF
  PARAPET STONE TO MATCH EXISTING
  MASONRY RENDERED WALL
  PVCu WINDOWS (WHITE)
  PPC ALUMINIUM SLIDING DOORS (WHITE)
  DOUBLE GLAZED ROOF LIGHT
  PVC WEATHERBOARDING (WHITE)
  HARDWOOD FRONT DOOR
  ALUMINIUM LOUVRE
  TIMBER PEDESTRIAN GATE TO MATCH FENCE
  NEW CANOPY WITH TIMBER FASCIA AND METAL TRIM