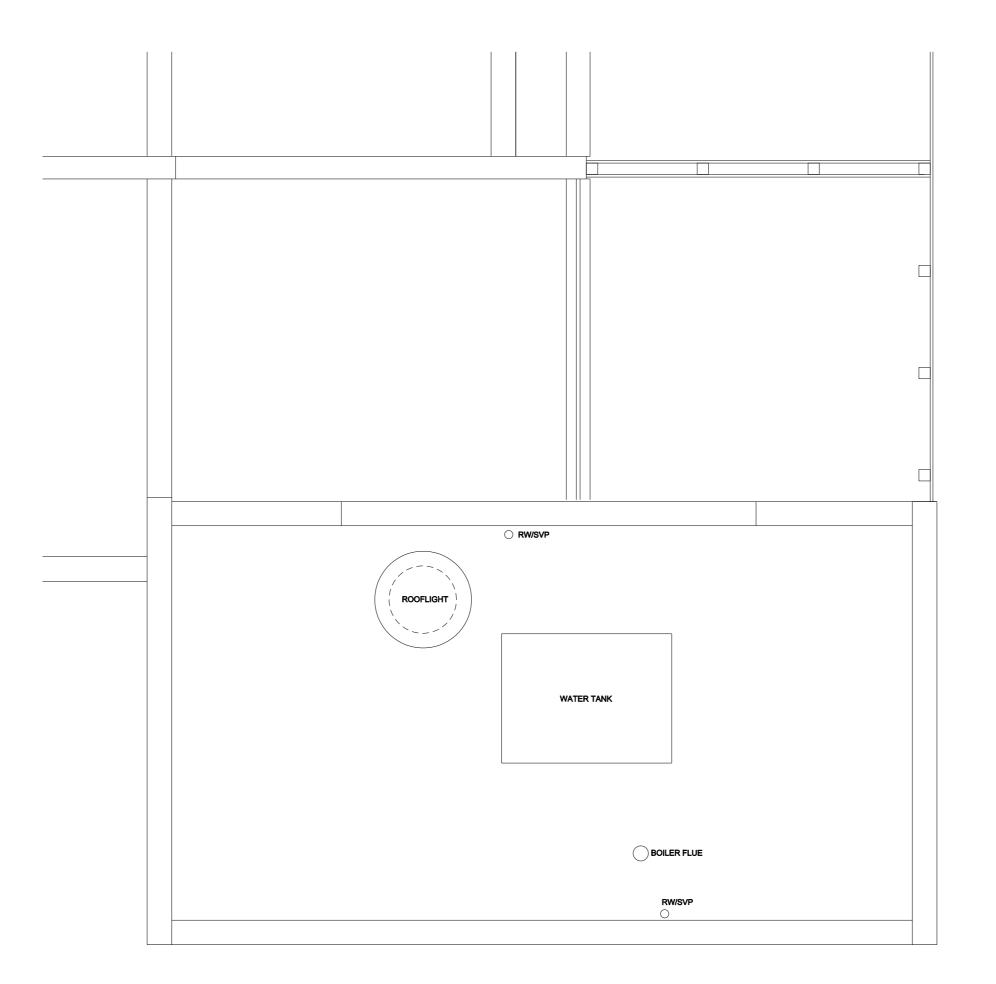

Notes

0 1r

22-24 KINGSFORD STREET LONDON NW5 4JT 020 3411 4686

WWW.FRANCISARCHITETS.CO.U

10 QUICKSWOOD

Client Richard Dessar

Date 13.02.13 Scale 1:50 at A3

Prawing Title ROOF PLAN

Drawn NF Checked SF Approved XX

Drawing Status DDODOCED

Project Discipline View Drawing No. Rev.

- FELT FLAT ROOF
  PARAPET STONE TO MATCH EXISTING
  MASONRY RENDERED WALL
  PVCu WINDOWS (WHITE)
  PPC ALUMINIUM SLIDING DOORS (WHITE)
  DOUBLE GLAZED ROOF LIGHT
  PVC WEATHERBOARDING (WHITE)
  HARDWOOD FRONT DOOR
  ALUMINIUM LOUVRE
  TIMBER PEDESTRIAN GATE TO MATCH FENCE
  NEW CANOPY WITH TIMBER FASCIA AND METAL TRIM