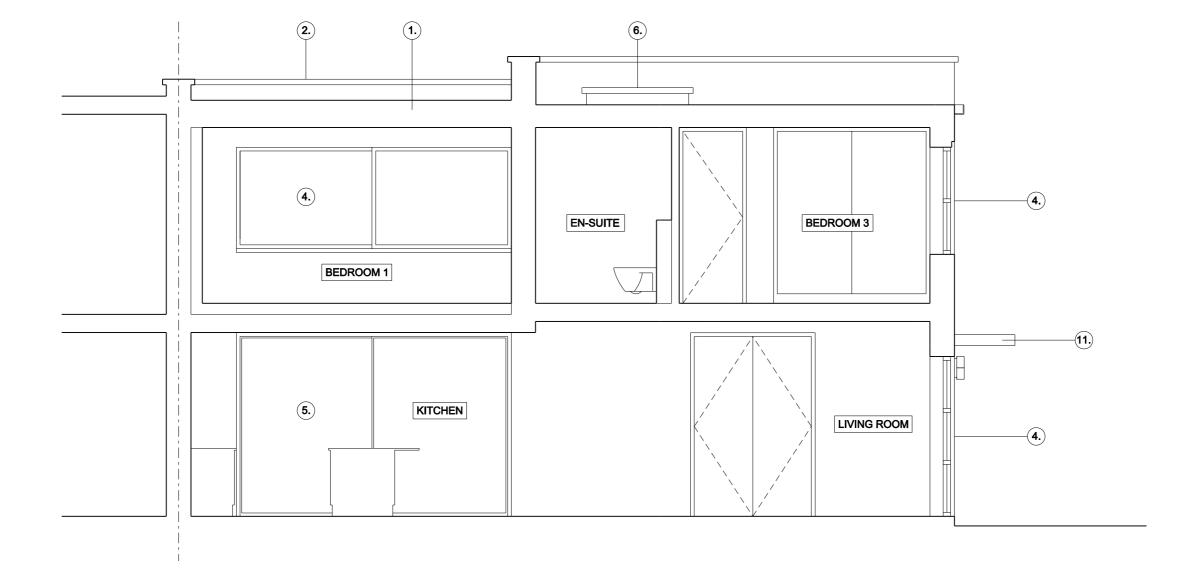

Drawn NF Checked SF Approved XX

Drawing Status DDODOCED

Project Discipline View Drawing No. Rev.

- FELT FLAT ROOF
  PARAPET STONE TO MATCH EXISTING
  MASONRY RENDERED WALL
  PVCu WINDOWS (WHITE)
  PPC ALUMINIUM SLIDING DOORS (WHITE)
  DOUBLE GLAZED ROOF LIGHT
  PVC WEATHERBOARDING (WHITE)
  HARDWOOD FRONT DOOR
  ALUMINIUM LOUVRE
  TIMBER PEDESTRIAN GATE TO MATCH FENCE
  NEW CANOPY WITH TIMBER FASCIA AND METAL TRIM