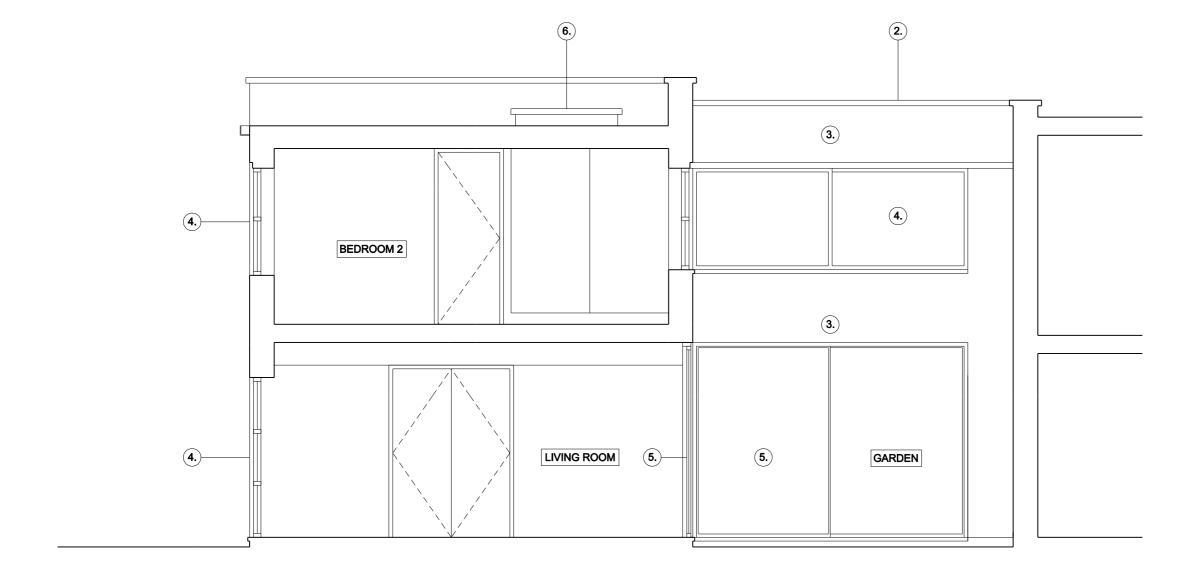

www.francisarchitets.co.

10 QUICKSWOOD

Client Richard Dessar

Date 13.02.13 Scale 1:50 at A3

SECTION 01

Drawing Status AS EXISTING

Project Discipline View Drawing No. Rev. 111176 A S 010 -

Note

0\_\_\_\_1m

22-24 KINGSFORD STREET LONDON NW5 4JT 020 3411 4686

INFO@FRANCISARCHITECTS.CO.L WWW.FRANCISARCHITETS.CO.L

10 QUICKSWOOD

Client Richard Dessar

Date 13.02.13 Scale 1:50 at A3

Drawing Title

SECTION 02

Drawn NF Checked SF Approved

Drawing Status AS EXISTING

Project Discipline View Drawing No. Rev.

111176 A S 0 1 1 -

Note

0 1m

22-24 KINGSFORD STREET LONDON NW5 4JT 020 3411 4686

info@francibarchitects.co.uk www.francibarchitets.co.uk

10 QUICKSWOOD

Client Richard Dessar

Date 13.02.13 Scale 1:50 at A3

Drawing Title

SECTION 03

n NF Checked SF Approved )

Drawing Status AS EXISTING

Note

0 1m

22-24 KINGSFORD STREET LONDON NW5 4JT 020 3411 4686

www.francisarchitets.co.

10 QUICKSWOOD

Client Richard Dessar

Dete 13.02.13 Scale 1:50 at A3

Drawing Title

SECTION 04