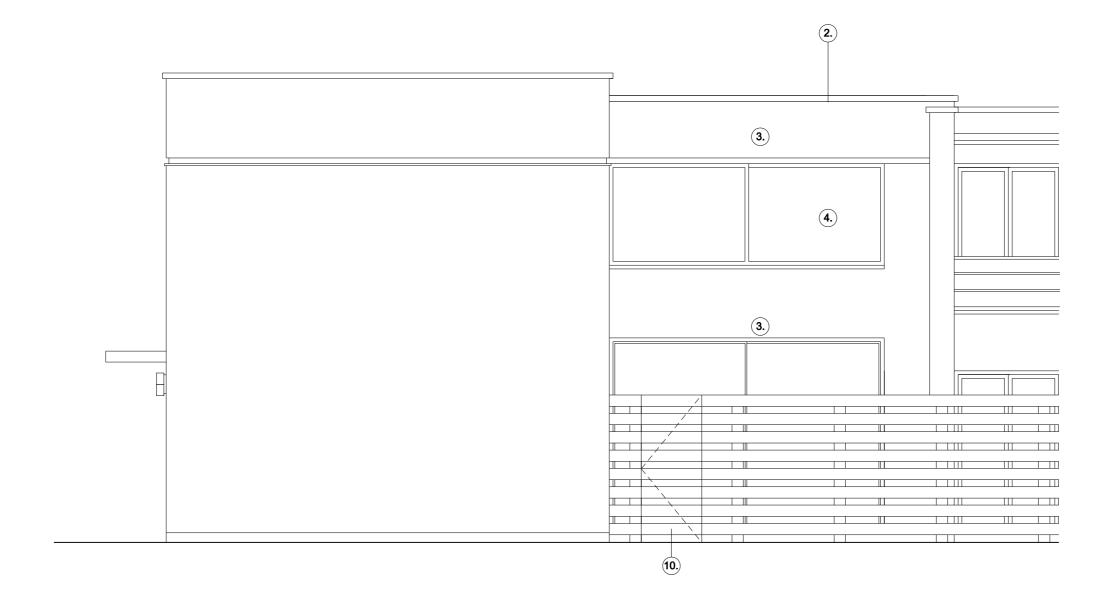

FRANCIS | ARCHITECTS

22-24 KINGSFORD STREET LONDON NW5 4JT 020 3411 4686

INFO@FRANCISARCHITECTS.CO.UK WWW.FRANCISARCHITETS.CO.UK

10 QUICKSWOOD

Client Richard Dessar

Date 13.02.13 Scale 1:50 at A3

SIDE ELEVATION

Checked SF

11176 A E 121 -

wn NF Checked SF Approved X

Drawing Status PROPOSE

Project Discipline View Drawing No. Rev.

111176 A P 102 -

| 1.<br>2.<br>3.<br>4.<br>5.<br>6.<br>7.<br>8.<br>9.<br>10. | FELT FLAT ROOF PARAPET STONE TO MATCH MASONRY RENDERED WALL PVCu WINDOWS (WHITE) PPC ALUMINIUM SLIDING DO DOUBLE GLAZED ROOF LIGH PVC WEATHERBOARDING (W HARDWOOD FRONT DOOR ALUMINIUM LOUVRE TIMBER PEDESTRIAN GATE T NEW CANOPY WITH TIMBER | EXISTING  ORS (WHITE) T HITE) TO MATCH FENCE FASCIA AND METAL TRI | <b>IM</b> |                 |     |     |  |
|-----------------------------------------------------------|-----------------------------------------------------------------------------------------------------------------------------------------------------------------------------------------------------------------------------------------------|-------------------------------------------------------------------|-----------|-----------------|-----|-----|--|
|                                                           |                                                                                                                                                                                                                                               |                                                                   |           |                 |     |     |  |
|                                                           |                                                                                                                                                                                                                                               |                                                                   |           | BOILER F        | LUE |     |  |
|                                                           |                                                                                                                                                                                                                                               |                                                                   | 1.)       |                 |     | 2   |  |
|                                                           |                                                                                                                                                                                                                                               |                                                                   |           |                 |     | 5   |  |
|                                                           |                                                                                                                                                                                                                                               |                                                                   |           | <b>RWO</b><br>⊠ |     |     |  |
|                                                           |                                                                                                                                                                                                                                               |                                                                   |           | ○svp            |     |     |  |
|                                                           |                                                                                                                                                                                                                                               |                                                                   |           |                 | 6.  |     |  |
|                                                           |                                                                                                                                                                                                                                               |                                                                   |           |                 |     |     |  |
|                                                           |                                                                                                                                                                                                                                               |                                                                   |           |                 |     |     |  |
|                                                           |                                                                                                                                                                                                                                               |                                                                   |           |                 |     | SVP |  |
|                                                           |                                                                                                                                                                                                                                               |                                                                   |           |                 |     |     |  |

Drawn NF Checked SF Approved XX

Drawing Status DDODOCED

Project Discipline View Drawing No. Rev.

- FELT FLAT ROOF
  PARAPET STONE TO MATCH EXISTING
  MASONRY RENDERED WALL
  PVCu WINDOWS (WHITE)
  PPC ALUMINIUM SLIDING DOORS (WHITE)
  DOUBLE GLAZED ROOF LIGHT
  PVC WEATHERBOARDING (WHITE)
  HARDWOOD FRONT DOOR
  ALUMINIUM LOUVRE
  TIMBER PEDESTRIAN GATE TO MATCH FENCE
  NEW CANOPY WITH TIMBER FASCIA AND METAL TRIM