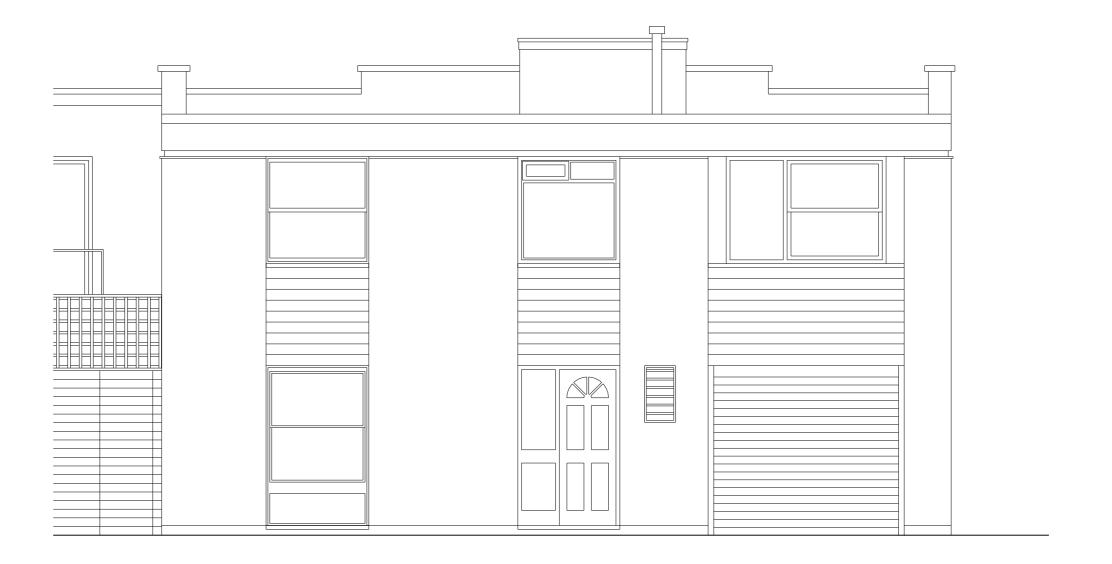

FRANCIS | ARCHITECTS

22-24 KINGSFORD STREET LONDON NW5 4JT 020 3411 4686

INFO@FRANCISARCHITECTS.CO.UK WWW.FRANCISARCHITETS.CO.UK

10 QUICKSWOOD

Client Richard Dessar

Dete 13.02.13 Scale 1:50 at A3

FRONT ELEVATION

Checked SF

11176 A E 120

- FELT FLAT ROOF
  PARAPET STONE TO MATCH EXISTING
  MASONRY RENDERED WALL
  PVCu WINDOWS (WHITE)
  PPC ALUMINIUM SLIDING DOORS (WHITE)
  DOUBLE GLAZED ROOF LIGHT
  PVC WEATHERBOARDING (WHITE)
  HARDWOOD FRONT DOOR
  ALUMINIUM LOUVRE
  TIMBER PEDESTRIAN GATE TO MATCH FENCE
  NEW CANOPY WITH TIMBER FASCIA AND METAL TRIM