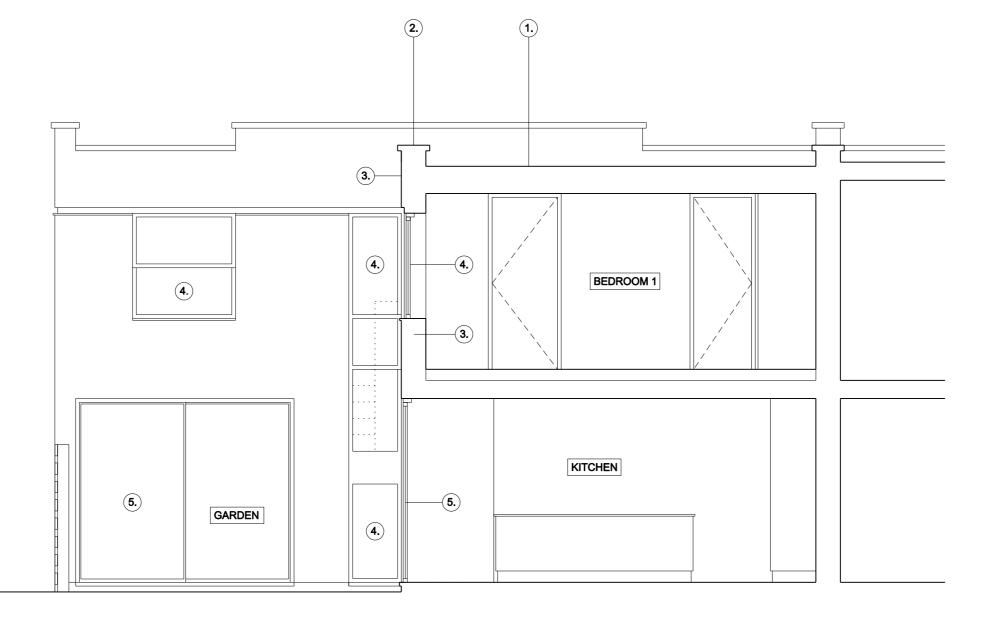

Drawn NF Checked SF Approved XX

Drawing Status DDODOCED

Project Discipline View Drawing No. Rev.

- FELT FLAT ROOF
  PARAPET STONE TO MATCH EXISTING
  MASONRY RENDERED WALL
  PVCu WINDOWS (WHITE)
  PPC ALUMINIUM SLIDING DOORS (WHITE)
  DOUBLE GLAZED ROOF LIGHT
  PVC WEATHERBOARDING (WHITE)
  HARDWOOD FRONT DOOR
  ALUMINIUM LOUVRE
  TIMBER PEDESTRIAN GATE TO MATCH FENCE
  NEW CANOPY WITH TIMBER FASCIA AND METAL TRIM