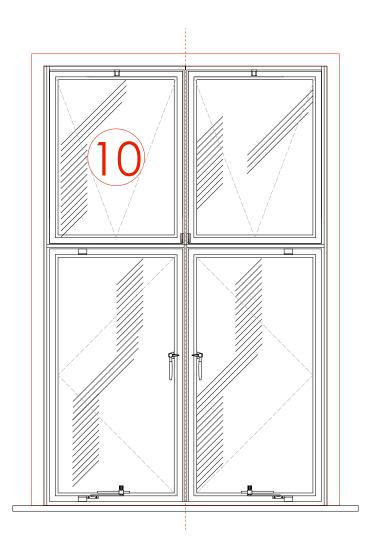

## AS EXISTING

Type 9 window elevation (Lightwell 3)
1:10 @ A1

2 Type 10 window elevation (Lightwell 3) 1:10 @ A1

Notes

DO NOT SCALE (Use figured dimensions only).

Critical dimensions are identified thus: \*