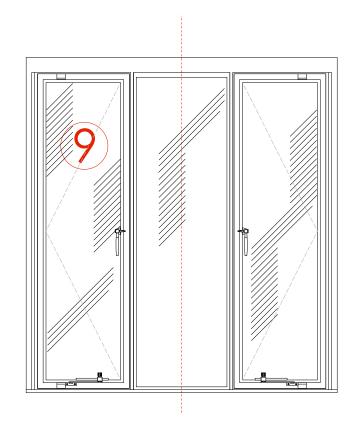

## AS EXISTING

Type 9 window elevation (Lightwell 3)
1:10 @ A1

2 Type 10 window elevation (Lightwell 3) 1:10 @ A1

Notes

DO NOT SCALE (Use figured dimensions only).

Critical dimensions are identified thus: \*