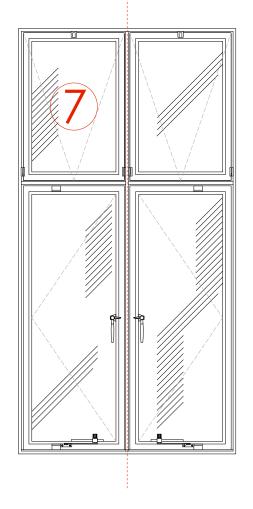

## AS EXISTING

1 Type 7 window elevation (Lightwell 3) 1:10 @ A1

Notes DO NOT SCALE (Use figured dimensions only). Critical dimensions are identified thus: \* Contractor to verify ALL dimensions prior to commencing work. Any discrepencies are to be reported to Tilney Shane Ltd. All setting out is to be approved PRIOR to fabrication.

| A         27.02.13         FOR PLANNING APPROVAL         AB           Rev         Date         Notes         Checked           This drawing is to be read inconjunction with tilney shane Itd construction drawings, NBS specification and ts schedules.         NBS specification and ts schedules. |                                 |         |            |         |      |  |
|------------------------------------------------------------------------------------------------------------------------------------------------------------------------------------------------------------------------------------------------------------------------------------------------------|---------------------------------|---------|------------|---------|------|--|
| Client The Royal College of General Practicioners                                                                                                                                                                                                                                                    |                                 |         |            |         |      |  |
| Scale 1:10 @ A1                                                                                                                                                                                                                                                                                      |                                 |         |            |         |      |  |
| -                                                                                                                                                                                                                                                                                                    |                                 | 5.01.12 |            |         |      |  |
|                                                                                                                                                                                                                                                                                                      | Project 3                       |         | Ckd. by HM | App. by | / AB |  |
| Project 30 Euston Square Title Existing window type 7 & 8 Internal Elevation                                                                                                                                                                                                                         |                                 |         |            |         |      |  |
| Lightwell 3                                                                                                                                                                                                                                                                                          |                                 |         |            |         |      |  |
| Dwg no. RG11.2481                                                                                                                                                                                                                                                                                    |                                 |         |            |         |      |  |
| Drawing Status For planning approval                                                                                                                                                                                                                                                                 |                                 |         |            |         |      |  |
| tilney shane<br>Royal College of<br>General Practitioners                                                                                                                                                                                                                                            |                                 |         |            |         |      |  |
| <ul> <li>tilney shane limited</li> <li>5 heathmans road london SW6 4TJ</li> </ul>                                                                                                                                                                                                                    |                                 |         |            |         |      |  |
|                                                                                                                                                                                                                                                                                                      | t 020 7731 6946 f 020 7736 3356 |         |            |         |      |  |
|                                                                                                                                                                                                                                                                                                      | www.tilneyshane.co.uk           |         |            |         |      |  |