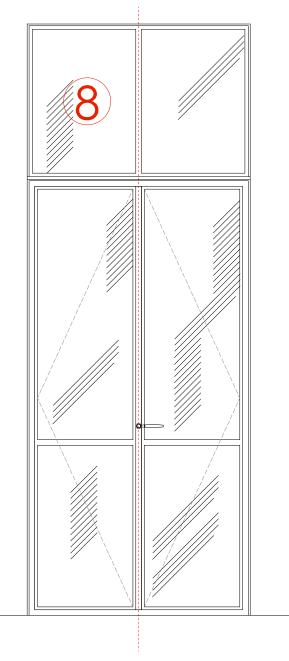

## AS EXISTING

1 Type 7 window elevation (Lightwell 3) 1:10 @ A1

Notes DO NOT SCALE (Use figured dimensions only). Critical dimensions are identified thus: \* Contractor to verify ALL dimensions prior to commencing work. Any discrepencies are to be reported to Tilney Shane Ltd. All setting out is to be approved PRIOR to fabrication.

| A         27.02.13         FOR PLANNING APPROVAL         AB           Rev         Date         Notes         Checked           This drawing is to be read inconjunction with tilney shane Itd construction drawings, NBS specification and ts schedules.         NBS specification and ts schedules. |                                 |         |            |         |      |  |
|------------------------------------------------------------------------------------------------------------------------------------------------------------------------------------------------------------------------------------------------------------------------------------------------------|---------------------------------|---------|------------|---------|------|--|
| Client The Royal College of General Practicioners                                                                                                                                                                                                                                                    |                                 |         |            |         |      |  |
| Scale 1:10 @ A1                                                                                                                                                                                                                                                                                      |                                 |         |            |         |      |  |
| -                                                                                                                                                                                                                                                                                                    |                                 | 5.01.12 |            |         |      |  |
|                                                                                                                                                                                                                                                                                                      | Project 3                       |         | Ckd. by HM | App. by | / AB |  |
| Project 30 Euston Square Title Existing window type 7 & 8 Internal Elevation                                                                                                                                                                                                                         |                                 |         |            |         |      |  |
| Lightwell 3                                                                                                                                                                                                                                                                                          |                                 |         |            |         |      |  |
| Dwg no. RG11.2481                                                                                                                                                                                                                                                                                    |                                 |         |            |         |      |  |
| Drawing Status For planning approval                                                                                                                                                                                                                                                                 |                                 |         |            |         |      |  |
| tilney shane<br>Royal College of<br>General Practitioners                                                                                                                                                                                                                                            |                                 |         |            |         |      |  |
| <ul> <li>tilney shane limited</li> <li>5 heathmans road london SW6 4TJ</li> </ul>                                                                                                                                                                                                                    |                                 |         |            |         |      |  |
|                                                                                                                                                                                                                                                                                                      | t 020 7731 6946 f 020 7736 3356 |         |            |         |      |  |
|                                                                                                                                                                                                                                                                                                      | www.tilneyshane.co.uk           |         |            |         |      |  |