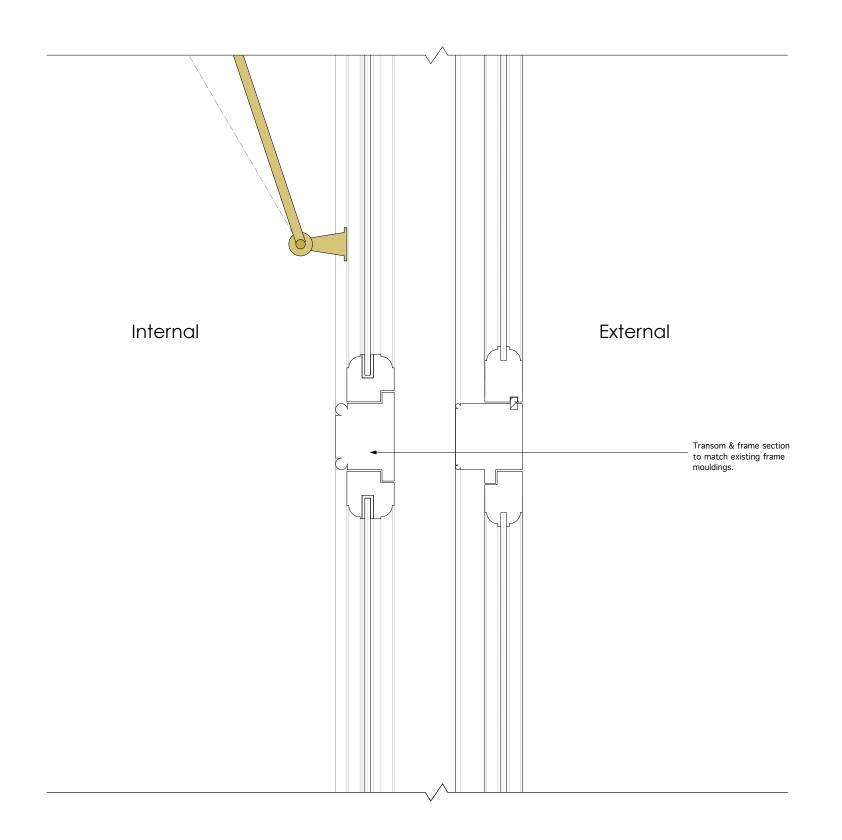

NOTE: New secondary glazing formed within existing window reveals; single glazed timber framed units constructed to match in design and finish, existing secondary glazing as instaled within 1st floor listed meeting room.

Window winding gear to be removed from existing location and refitted to new secondary glazing to maintain look and feel of existing windows.

Hinged bar fixed between secondary & primary glazing fan lights to allow both to open together (as per existing design)

## AS PROPOSED

Typical secondary glazing transom detail
1:2 @ A1

Notes
DO NOT SCALE (Use figured dimensions only). Critical dimensions are identified thus: \*
Contractor to verify ALL dimensions prior to commencing