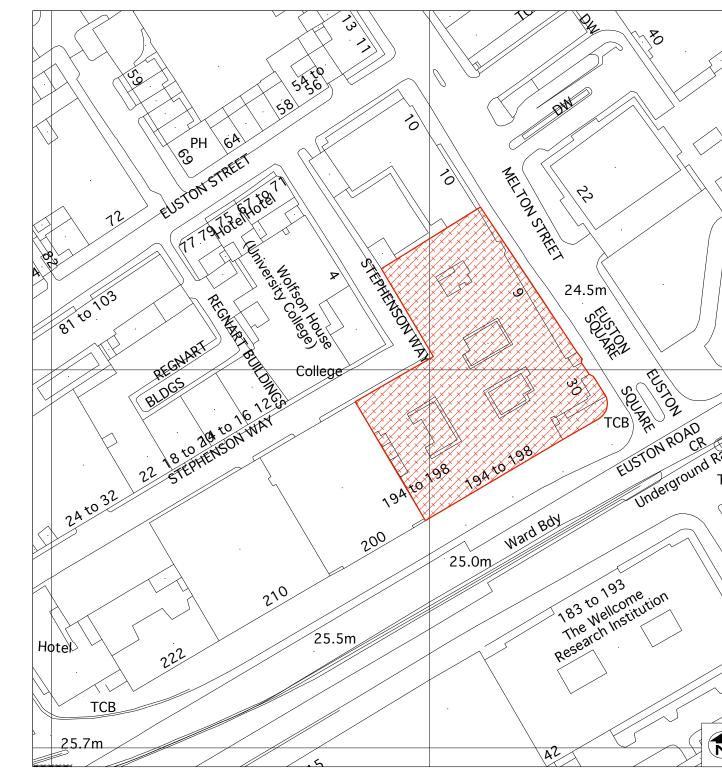

| A<br>Rev                                                                                                                        | 27.02.13<br>Date      | PLANNING APPLICATION                    |           | AB   |
|---------------------------------------------------------------------------------------------------------------------------------|-----------------------|-----------------------------------------|-----------|------|
| This drawing is to be read inconjunction with<br>tilney shane Itd construction drawings,<br>NBS specification and ts schedules. |                       |                                         |           |      |
| C                                                                                                                               | lient                 | Royal College of General Pra            | ctitioner | s    |
| Scale 1:1250 & 1:500 @ A1                                                                                                       |                       |                                         |           |      |
| D                                                                                                                               | ate                   | 27.02.2013                              |           |      |
| Di                                                                                                                              | awn by                | RJS Ckd. by AB                          | App. by   | / AB |
| Project RG11 - 30 EUSTON ROAD                                                                                                   |                       |                                         |           |      |
| Tit                                                                                                                             | le                    | SITE & LOCATION PLAN                    |           |      |
| D                                                                                                                               | wg no.                | RG11.2499                               |           | A    |
| Di                                                                                                                              | -                     | atus INFORMATION                        |           |      |
| tilney shane   Royal College of   General Practitioners                                                                         |                       |                                         |           |      |
| ¢                                                                                                                               | tilney sh<br>5 heathr | ane limited<br>mans road london SW6 4TJ |           |      |
|                                                                                                                                 |                       | 31 6946 f 020 7736 3356                 |           |      |
|                                                                                                                                 | www.tiln              | eyshane.co.uk                           |           |      |