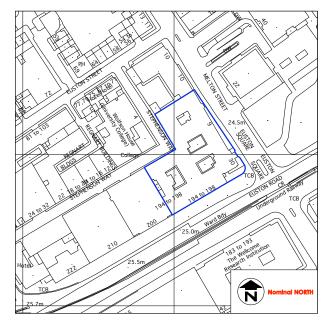

| A<br>Rev                                                                                                                        | 27.02.13<br>Date      | PLANNING APPLICATION                    |           | AB   |
|---------------------------------------------------------------------------------------------------------------------------------|-----------------------|-----------------------------------------|-----------|------|
| This drawing is to be read inconjunction with<br>tilney shane Itd construction drawings,<br>NBS specification and ts schedules. |                       |                                         |           |      |
| C                                                                                                                               | lient                 | Royal College of General Pra            | ctitioner | s    |
| Scale 1:1250 & 1:500 @ A1                                                                                                       |                       |                                         |           |      |
| D                                                                                                                               | ate                   | 27.02.2013                              |           |      |
| Di                                                                                                                              | awn by                | RJS Ckd. by AB                          | App. by   | / AB |
| Project RG11 - 30 EUSTON ROAD                                                                                                   |                       |                                         |           |      |
| Tit                                                                                                                             | le                    | SITE & LOCATION PLAN                    |           |      |
| D                                                                                                                               | wg no.                | RG11.2499                               |           | A    |
| Di                                                                                                                              | -                     | atus INFORMATION                        |           |      |
| tilney shane   Royal College of   General Practitioners                                                                         |                       |                                         |           |      |
| ¢                                                                                                                               | tilney sh<br>5 heathr | ane limited<br>mans road london SW6 4TJ |           |      |
|                                                                                                                                 |                       | 31 6946 f 020 7736 3356                 |           |      |
|                                                                                                                                 | www.tiln              | eyshane.co.uk                           |           |      |