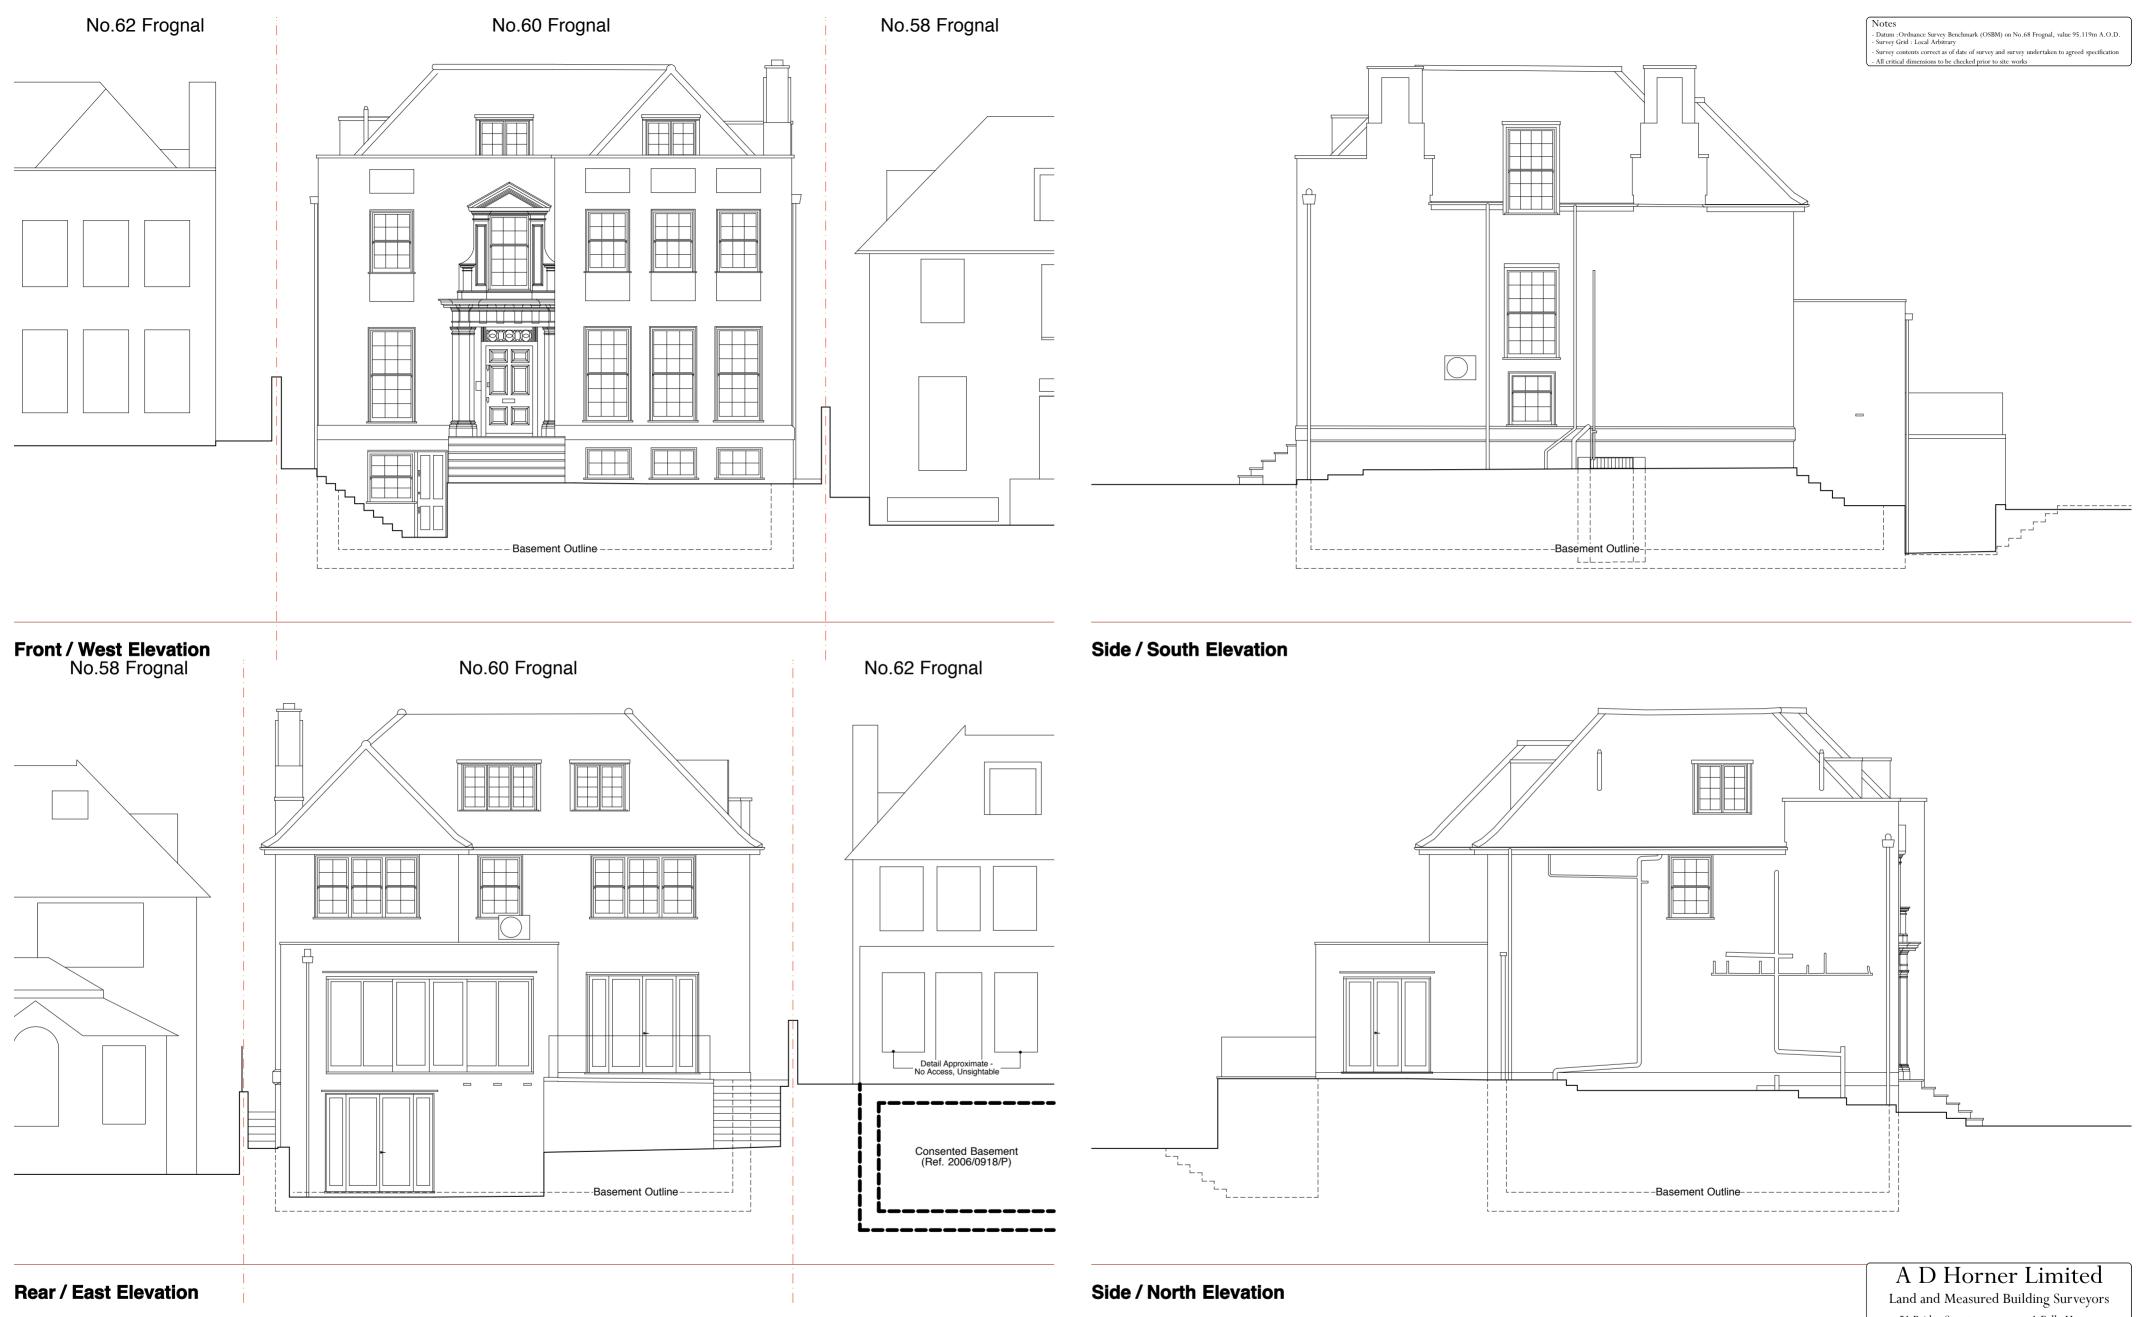

10m

| orth | Elevation |
|------|-----------|
|      |           |

| A D Horner Limited<br>Land and Measured Building Surveyors                                               |                                                       |  |  |
|----------------------------------------------------------------------------------------------------------|-------------------------------------------------------|--|--|
| 51 Bridge Street<br>Pershore<br>Worcestershire<br>WR10 1AL                                               | 1 Folly House<br>Venton<br>Plymouth, Devon<br>PL7 5DS |  |  |
| Telephone: 01386-555486 Telephone: 01752-837382<br>Fax: 01386-555247<br>E-mail: enquiries@adhorner.co.uk |                                                       |  |  |
| Title No.60 Frognal, Hampstead, London, NW3 6XG - Existing Elevations                                    |                                                       |  |  |
| Client Mrs Natalie Chester                                                                               |                                                       |  |  |
| Date October 2012                                                                                        | Revision                                              |  |  |
| Plot scale 1 : 50 on A2 Sheet<br>Digital scale 1 CAD unit : 1 metre                                      | Drawing No. 1163 / S03                                |  |  |
| Surveyed BPF Checked RJJ                                                                                 |                                                       |  |  |
| C. A.D.Horner Limited 2012                                                                               |                                                       |  |  |