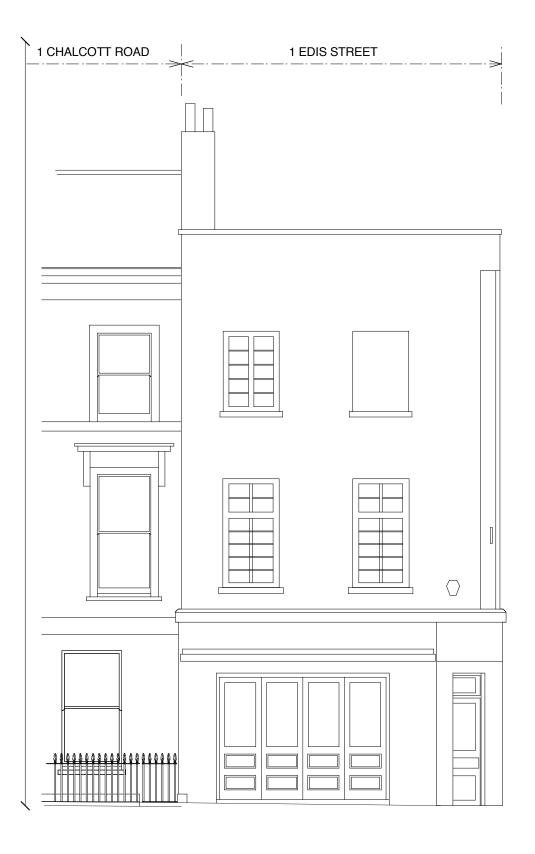

0m 1m 2m

CR Existing Chalcott Road Elevation 1:75

Cor

This product is protected by the provision of the Copyright, Designs and Patents Act 1988. No part of this drawing shall be reproduced without the written consent of A&A Architects LLP

project:

1 Edis Street London NW1 8LG

issued for:

Planning Application

drawing ti

Existing Chalcott Road Elevation

Drawn: AS Checked: AA

scale/date: 1:75 @ A3