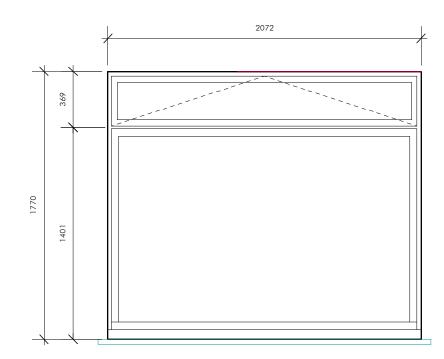

PROPOSED WINDOW AT FRONT OF HOUSE NEW TIMBER FRAME WITH TOP OPENING FAN LIGHT TO MATCH WINDOWS ON EITHER SIDE

PHOTO OF FRONT OF HOUSE

EXISTING WINDOW ON EITHER SIDE OF PROPOSED WINDOW

TIMBER FRAME WITH TOP OPENING FAN LIGHT

## REVISION:

DATE

001.13# 49a MARESFIELD GARDENS DRAWING TITLE: EXISTING & PROPOSED FRONT WINDOW DRAWING #: W7

PURPOSE OF ISSUE: PROPOSAL SCALE: 1:25 @ A3 DATE: 2013.03.07 DRAWN BY: REVISION: SW 0