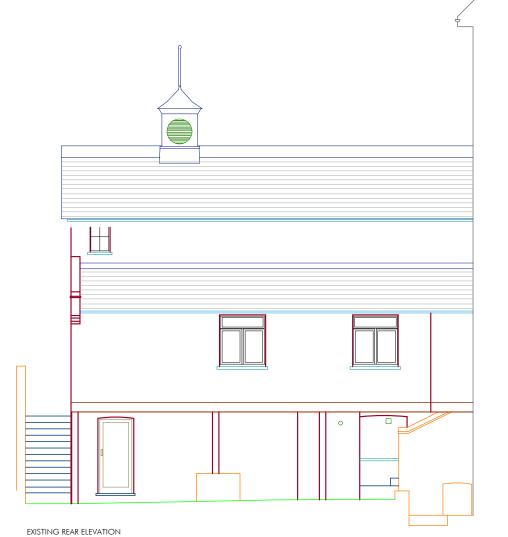

Inform Living in Space of any discrepancies in this drawing before proceeding with works.

REVISION:

DATE

PROJECT

001.13# 49a MARESFIELD GARDENS

DRAWING TITLE:

EXISTING & PROPOSED REAR ELEVATION

DRAWING #: ELE-01

PURPOSE OF ISSUE: PROPOSAL

| SCALE:     | DATE:      |
|------------|------------|
| 1:100 @ A3 | 2013.03.07 |
| DRAWN BY:  | revision:  |
| SW         | 1          |

EXISTING WINDOW AT FRONT OF HOUSE ALUMINIUM FRAMES WITH WITH 3 PANES, 1 SLIDING SASH AS SHOWN