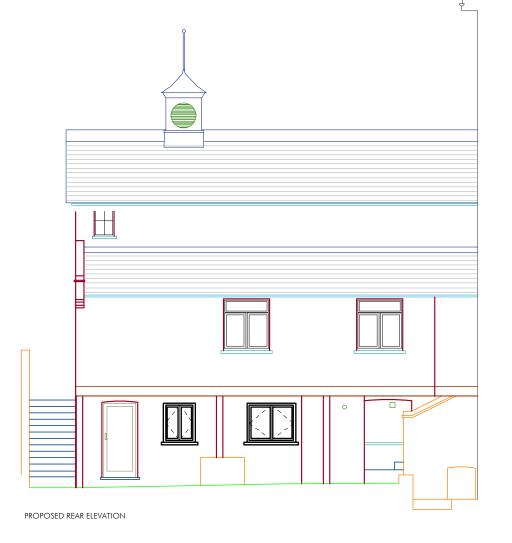

Inform Living in Space of any discrepancies in this drawing before proceeding with works.

REVISION:

DATE

PROJECT

001.13# 49a MARESFIELD GARDENS

DRAWING TITLE:

EXISTING & PROPOSED REAR ELEVATION

DRAWING #: ELE-01

PURPOSE OF ISSUE: PROPOSAL

| SCALE:     | DATE:      |
|------------|------------|
| 1:100 @ A3 | 2013.03.07 |
| DRAWN BY:  | revision:  |
| SW         | 1          |

EXISTING WINDOW AT FRONT OF HOUSE ALUMINIUM FRAMES WITH WITH 3 PANES, 1 SLIDING SASH AS SHOWN