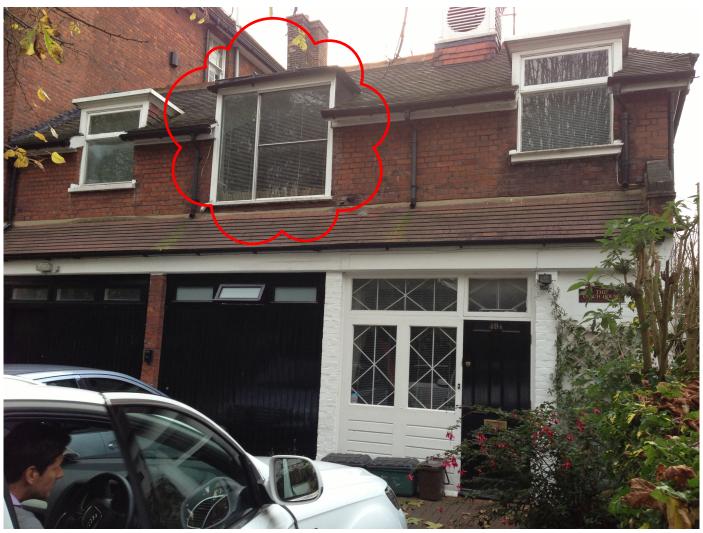

PURPOSE OF ISSUE: PROPOSAL

| SCALE:     | DATE:      |
|------------|------------|
| 1:100 @ A3 | 2013.03.07 |
| DRAWN BY:  | revision:  |
| SW         | 1          |

EXISTING WINDOW AT FRONT OF HOUSE ALUMINIUM FRAMES WITH WITH 3 PANES, 1 SLIDING SASH AS SHOWN

PROPOSED WINDOW AT FRONT OF HOUSE NEW TIMBER FRAME WITH TOP OPENING FAN LIGHT TO MATCH WINDOWS ON EITHER SIDE

PHOTO OF FRONT OF HOUSE

EXISTING WINDOW ON EITHER SIDE OF PROPOSED WINDOW

TIMBER FRAME WITH TOP OPENING FAN LIGHT