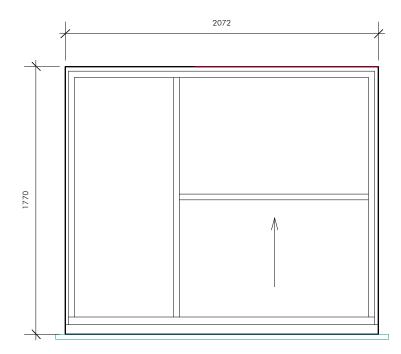

PURPOSE OF ISSUE: PROPOSAL

| SCALE:     | DATE:      |
|------------|------------|
| 1:100 @ A3 | 2013.03.07 |
| DRAWN BY:  | revision:  |
| SW         | 1          |

EXISTING WINDOW AT FRONT OF HOUSE ALUMINIUM FRAMES WITH WITH 3 PANES, 1 SLIDING SASH AS SHOWN

## REVISION:

DATE

001.13# 49a MARESFIELD GARDENS DRAWING TITLE: EXISTING & PROPOSED FRONT WINDOW DRAWING #: W7

PURPOSE OF ISSUE: PROPOSAL SCALE: 1:25 @ A3 DATE: 2013.03.07 DRAWN BY: REVISION: SW 0