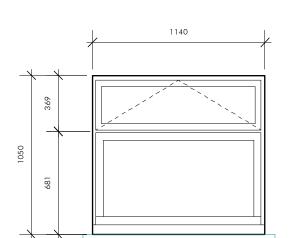

PROPOSED WINDOW AT FRONT OF HOUSE NEW TIMBER FRAME WITH TOP OPENING FAN LIGHT TO MATCH WINDOWS ON EITHER SIDE

PHOTO OF FRONT OF HOUSE

EXISTING WINDOW ON EITHER SIDE OF PROPOSED WINDOW

TIMBER FRAME WITH TOP OPENING FAN LIGHT

## REVISION:

DATE

001.13# 49a MARESFIELD GARDENS DRAWING TITLE: EXISTING & PROPOSED FRONT WINDOW DRAWING #: W7

PURPOSE OF ISSUE: PROPOSAL SCALE: 1:25 @ A3 DATE: 2013.03.07 DRAWN BY: REVISION: SW 0