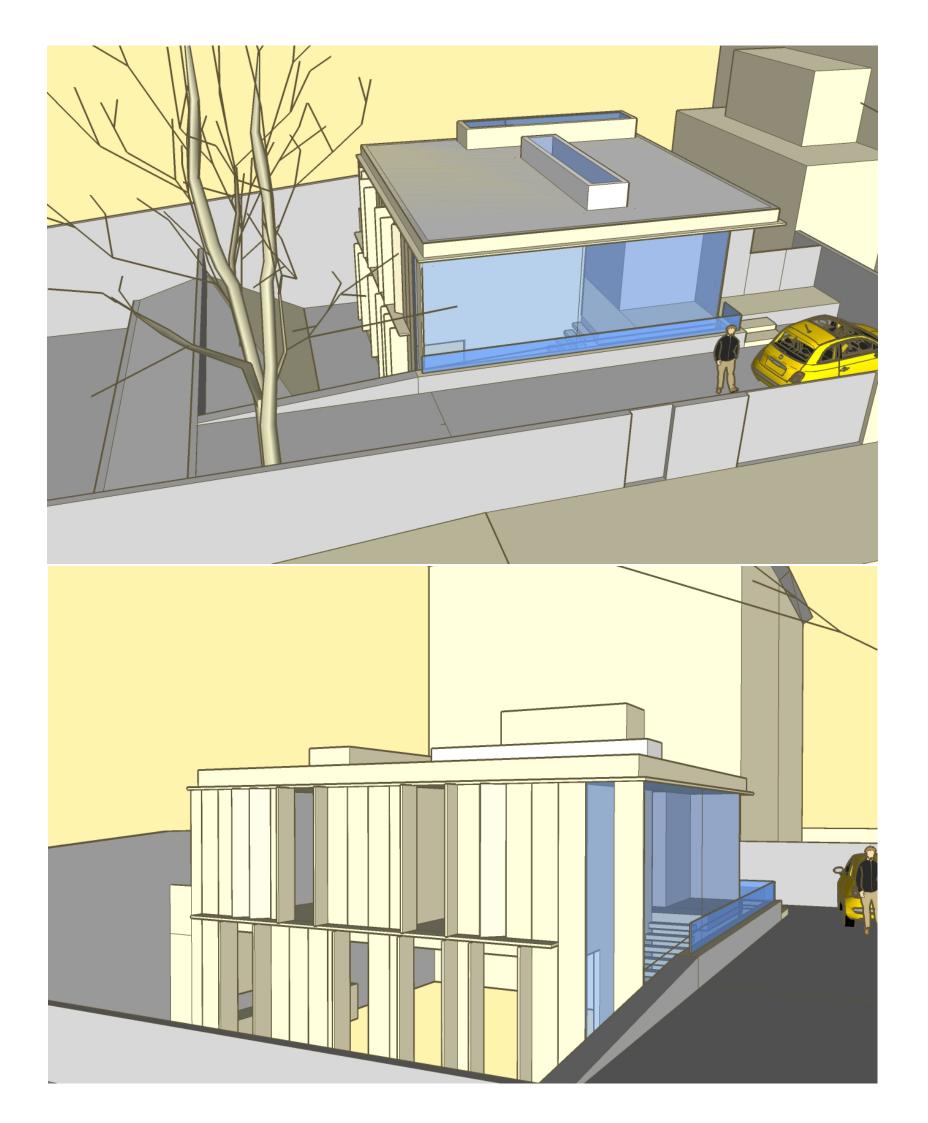

drawing title:

revision:

3D VIEWS - 2

Seh-Chong & Anne Chng

# 30a Thurlow Road, NW3 5PH

| date:<br>March 2013 | scale:    |
|---------------------|-----------|
| drawing number:     | revision: |
| 1023_L_042          |           |

- General notes:

  1. Do not scale drawings. Dimensions govern.