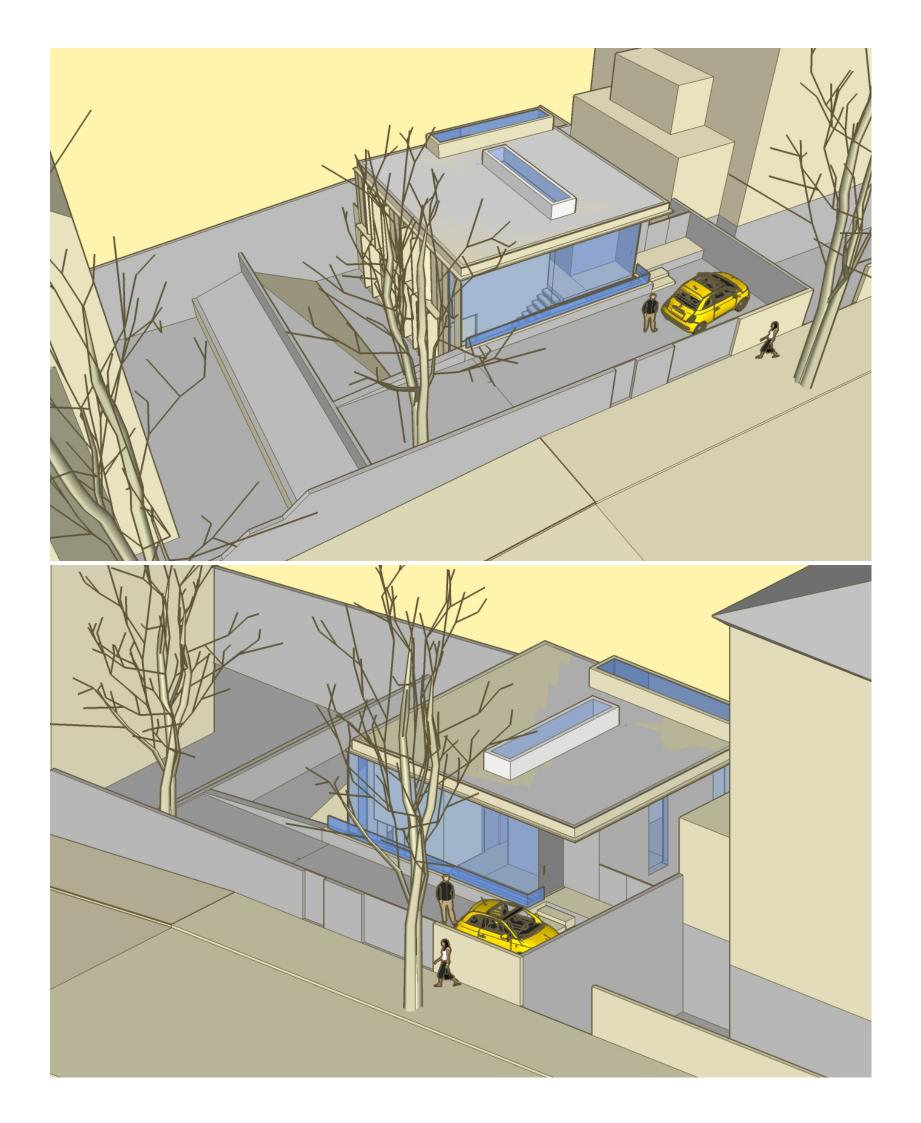

3D VIEWS - 1

Seh-Chong & Anne Chng

# 30a Thurlow Road, NW3 5PH

| date:           | scale:    |
|-----------------|-----------|
| March 2013      | NTS       |
| drawing number: | revision: |

notes:

- General notes:

  1. Do not scale drawings. Dimensions govern.