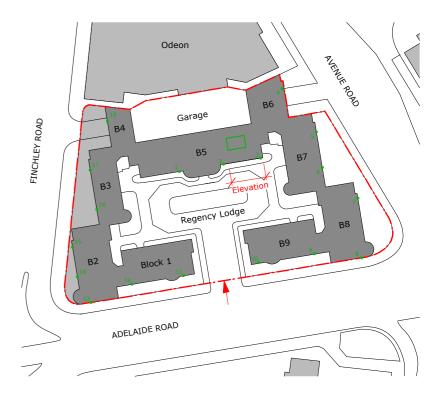

Location Plan, 1:1250

Note: Roof-level and heights not surveyed

Elevation - Existing chiney added to elevation drawing

28.01.13 R1

Issue/Revision

Date Rev

Project: