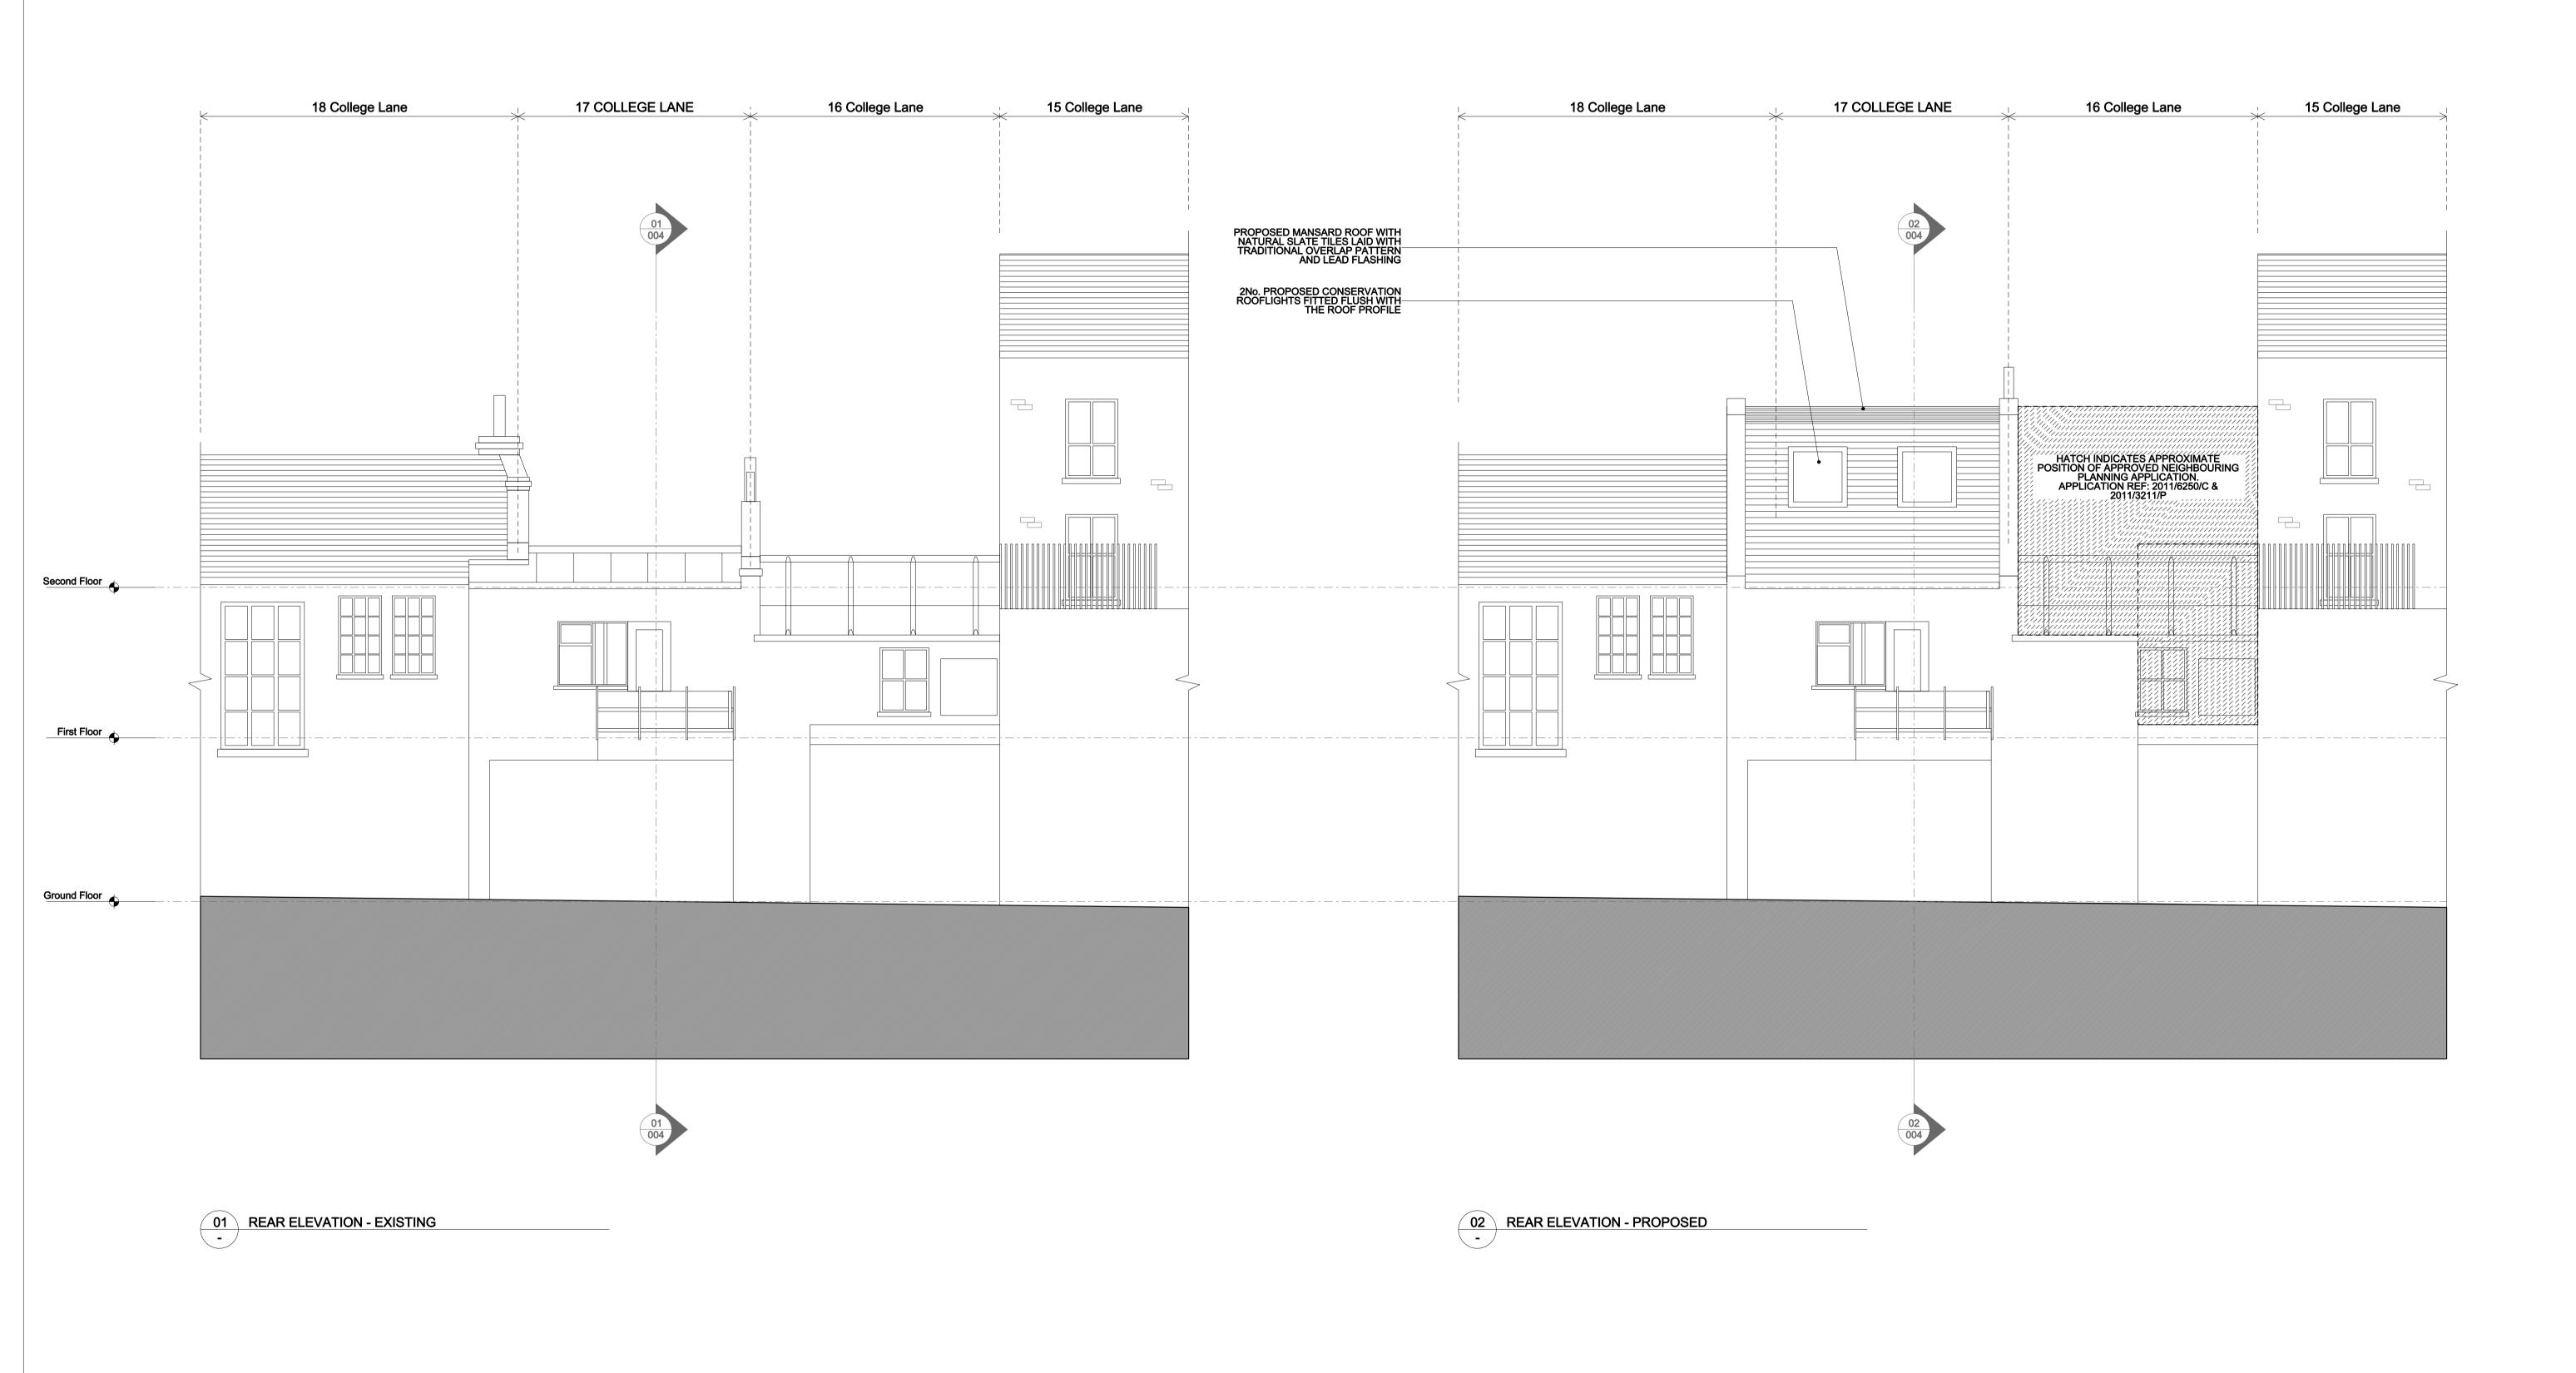

| DATE | REVISION | NOTES | NORTH | SCALE BAR                                                                                                                | Current on the AM one down         |                    |
|------|----------|-------|-------|--------------------------------------------------------------------------------------------------------------------------|------------------------------------|--------------------|
|      |          |       |       | A1 = 1:50                                                                                                                | Suzannah Wander                    |                    |
|      |          |       |       | A3 = 1:100                                                                                                               | 17 College Lane, London, NW5 1BJ   |                    |
|      |          |       |       |                                                                                                                          |                                    | lana lana          |
|      |          |       |       | 0.0m 1.0m 2.0m 3.0m 4.0m 5.0m 6.0m 7.0m 8.0m 9.0m 10.0m                                                                  | Existing & Proposed Poor Flowetien | SIZE A1 SCALE 1:50 |
|      |          |       |       |                                                                                                                          | Existing & Proposed Rear Elevation | A3 1:100           |
|      |          |       |       | Dimensions are indicative only and subject to detailed design and survey<br>Structural calculations and design by others | CL_PLANNING_006                    | - 20.03.2013       |
|      |          |       |       | Structural calculations and design by others                                                                             |                                    | 20.03.2013         |