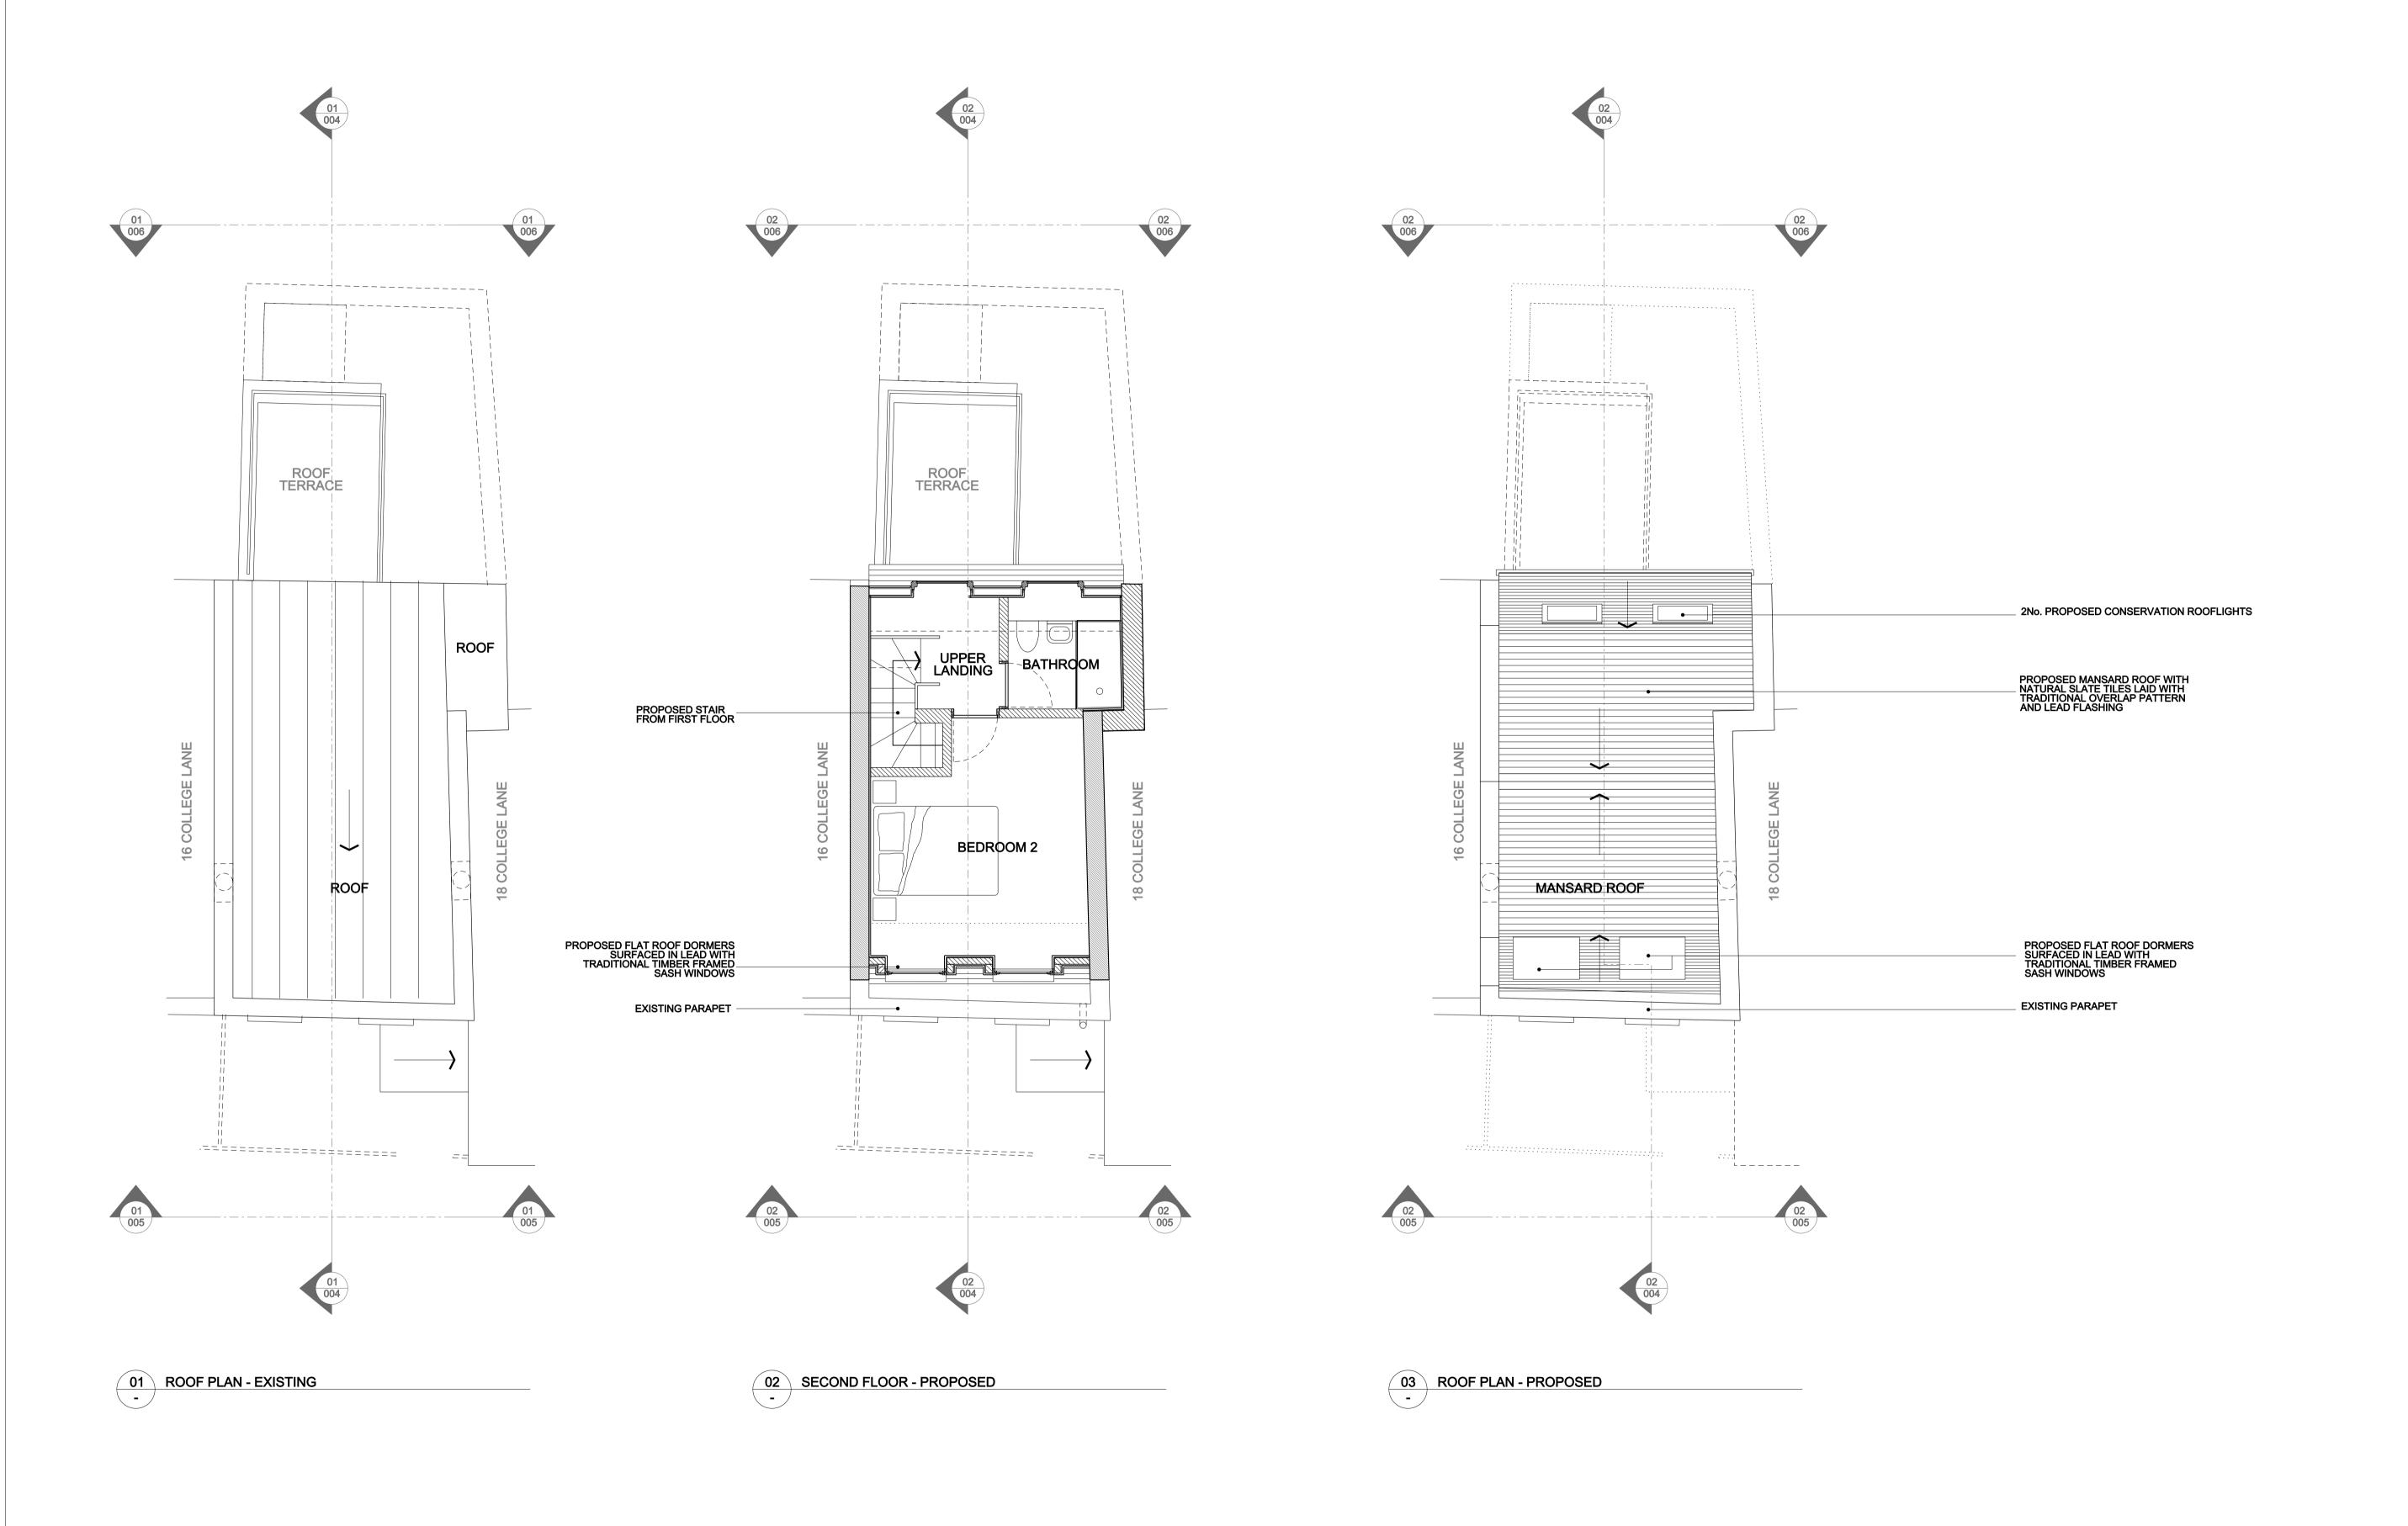

| DATE | REVISION | NOTES | NORTH | SCALE BAR                                                                                                                | Suzannah Wander                                                                                                                                         |
|------|----------|-------|-------|--------------------------------------------------------------------------------------------------------------------------|---------------------------------------------------------------------------------------------------------------------------------------------------------|
|      |          |       | N     | A1 = 1:50<br>A3 = 1:100                                                                                                  | PROJECT ADDRESS  17 College Lane, London, NW5 1BJ  DRAWING TITLE  Existing & Proposed Second Floor & Roof Plan    SIZE   A1   SCALE   1:50   A3   1:100 |
|      |          |       |       | Dimensions are indicative only and subject to detailed design and survey<br>Structural calculations and design by others | CL_PLANNING_003  REVISION DATE  - 20.03.2013                                                                                                            |