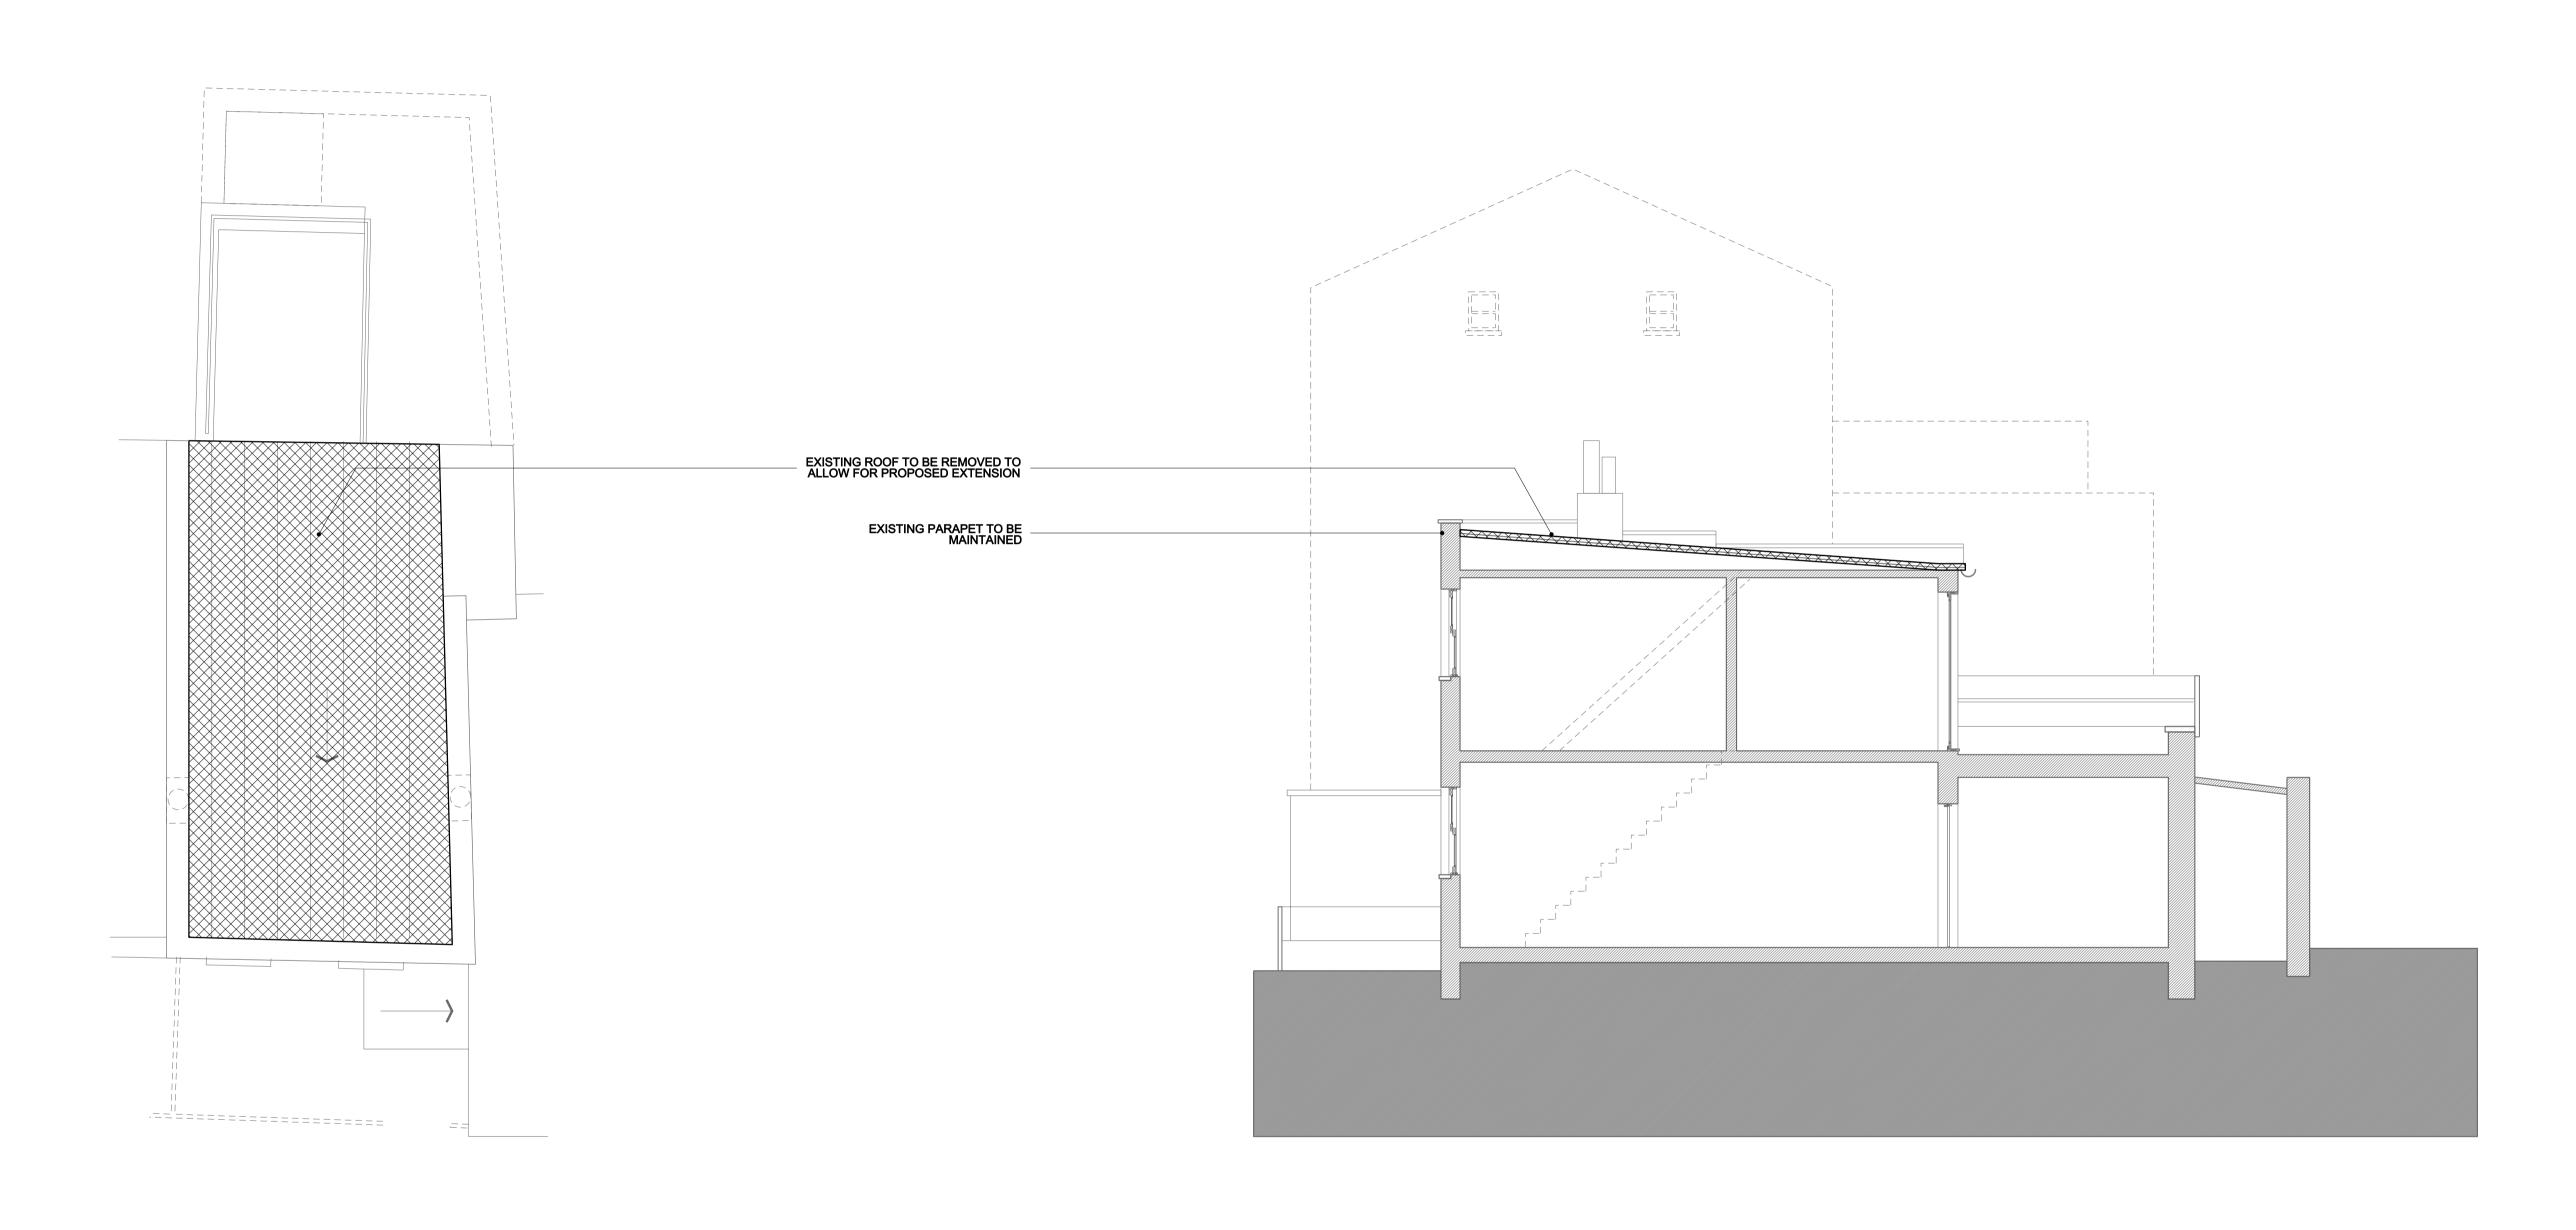

01 DEMOLITIONS - ROOF PLAN

02 DEMOLITIONS - SECTION AA

| DATE REVISION NOTES NO | IORTH | SCALE BAR                                                                                                                | Suzannah Wander                          |               |
|------------------------|-------|--------------------------------------------------------------------------------------------------------------------------|------------------------------------------|---------------|
|                        |       | A1 = 1:50                                                                                                                | PROJECT ADDRESS                          |               |
|                        | N     | A3 = 1:100                                                                                                               | 17 College Lane, London, NW5 1BJ         |               |
|                        |       | 0.0m 1.0m 2.0m 3.0m 4.0m 5.0m 6.0m 7.0m 8.0m 9.0m 10.0m                                                                  | Demolition Plan and Section  SIZE A1  A3 | 1:50<br>1:100 |
|                        |       | Dimensions are indicative only and subject to detailed design and survey<br>Structural calculations and design by others | CL_DEMO_001 -                            | 20.03.2013    |