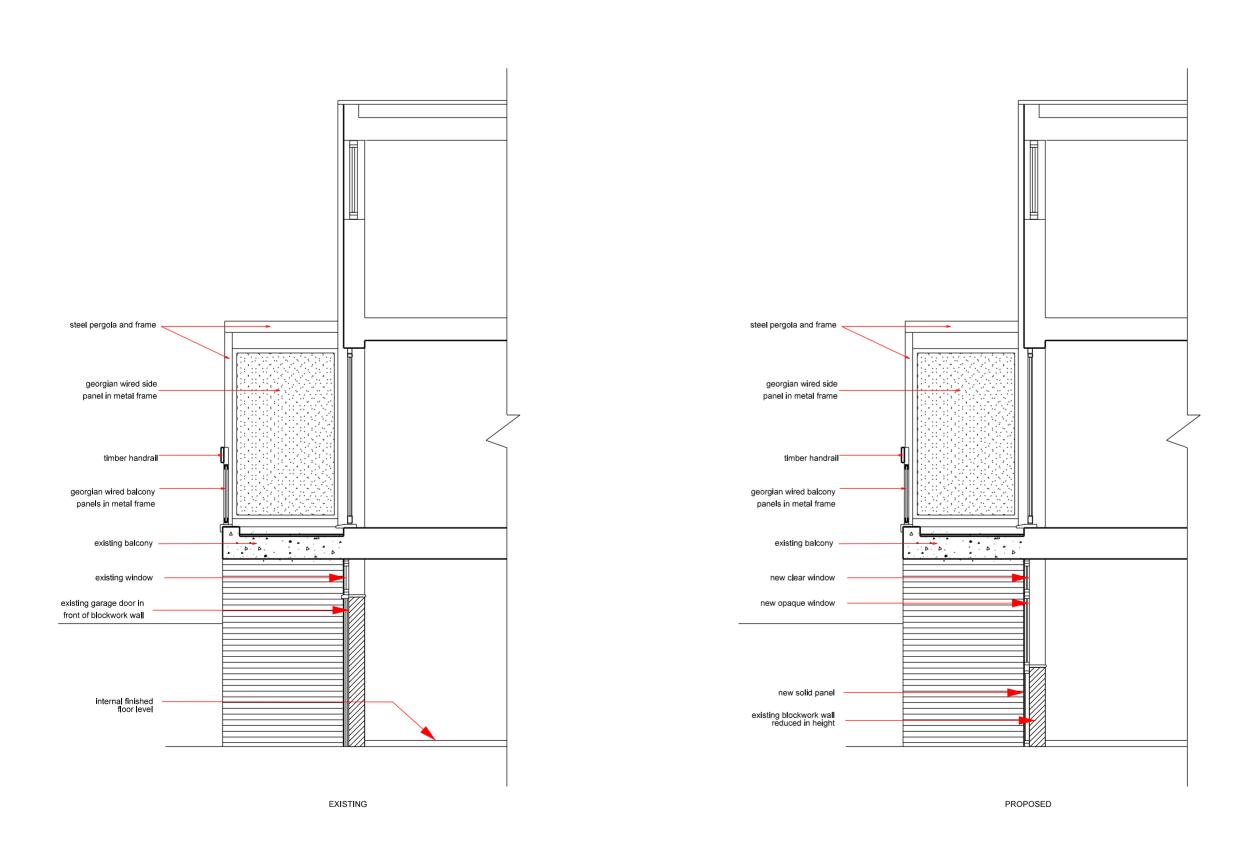

| Formwork Architects Ltd. www.formwork.uk.com                                                                                                                                    | Revisions:           | Drawing Status:           | Drawing Status: |                                      | Project: 25 Crossfield Road, London NW3 4NT |    |  |
|---------------------------------------------------------------------------------------------------------------------------------------------------------------------------------|----------------------|---------------------------|-----------------|--------------------------------------|---------------------------------------------|----|--|
| 47 St. John's Wood High St London NW8 7NJ                                                                                                                                       | A 01/02/03 xxxxxxxxx | Preliminary for Approval  | 01/02/03        | Title: Front elavation & section - e | xisting & proposed                          | A2 |  |
| tel. 020 7722 7069, fax. 020 7722 8314                                                                                                                                          |                      | Design Approved by Client |                 | AZ                                   |                                             |    |  |
| Do not scale from this drawing. If no dimension is shown the recipient is to ascertain all the necessary dims                                                                   |                      | Planning Drawing          |                 | Scale: 1:50 @ A2 & 1:100 @ A4        | Date: 15/03/13                              |    |  |
| directly from the Architect or by site measurement and may not rely on this drawing. Resolve all discrepancies prior to construction. If in doubt ASK This drawing is COPYRIGHT |                      | Tender Drawing            |                 | Drawing Number: KP/ 001              |                                             | N  |  |
|                                                                                                                                                                                 |                      | Construction Drawing      |                 |                                      |                                             |    |  |