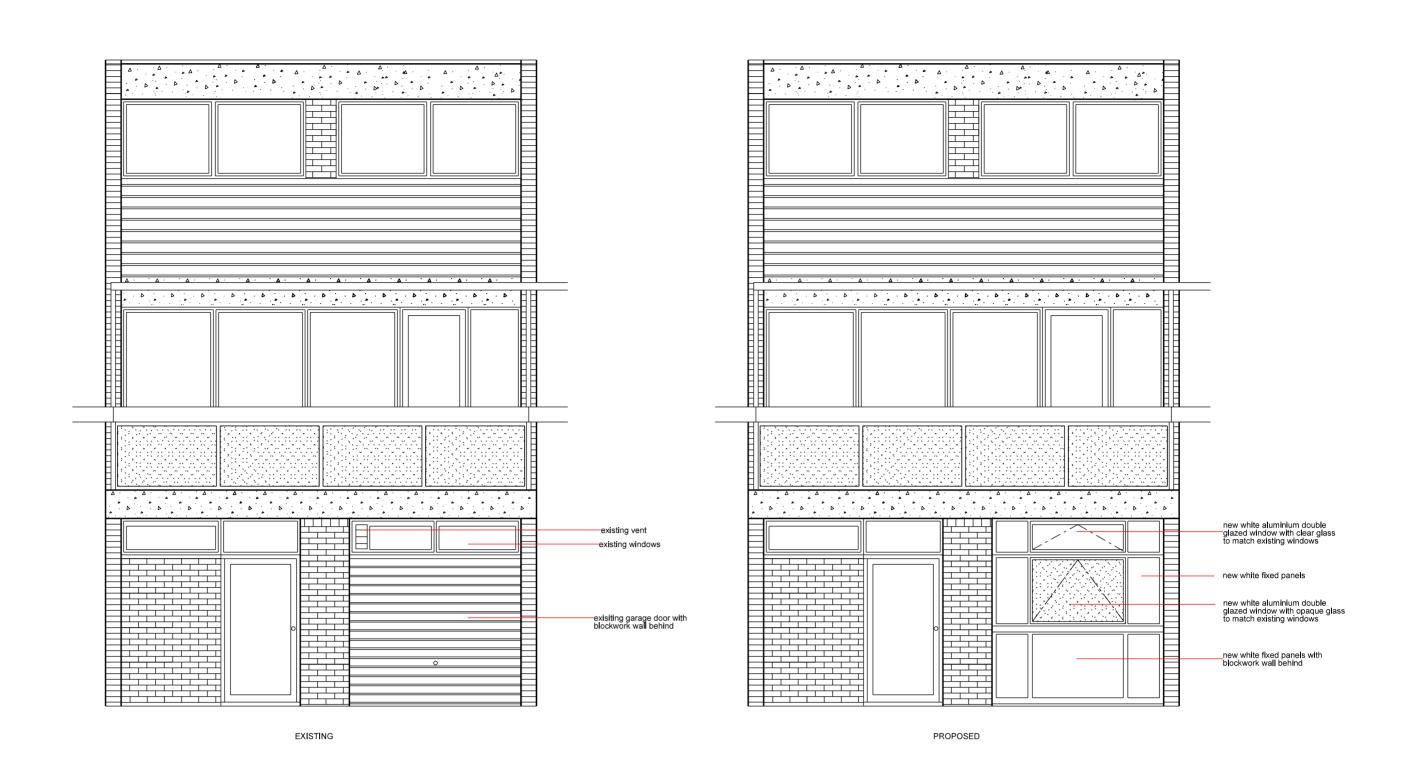

| Formwork Architects Ltd. www.formwork.uk.com                                                                                                                                    | Revisions:           | Drawing Status:           | Drawing Status: |                                      | Project: 25 Crossfield Road, London NW3 4NT |    |  |
|---------------------------------------------------------------------------------------------------------------------------------------------------------------------------------|----------------------|---------------------------|-----------------|--------------------------------------|---------------------------------------------|----|--|
| 47 St. John's Wood High St London NW8 7NJ                                                                                                                                       | A 01/02/03 xxxxxxxxx | Preliminary for Approval  | 01/02/03        | Title: Front elavation & section - e | xisting & proposed                          | A2 |  |
| tel. 020 7722 7069, fax. 020 7722 8314                                                                                                                                          |                      | Design Approved by Client |                 | AZ                                   |                                             |    |  |
| Do not scale from this drawing. If no dimension is shown the recipient is to ascertain all the necessary dims                                                                   |                      | Planning Drawing          |                 | Scale: 1:50 @ A2 & 1:100 @ A4        | Date: 15/03/13                              |    |  |
| directly from the Architect or by site measurement and may not rely on this drawing. Resolve all discrepancies prior to construction. If in doubt ASK This drawing is COPYRIGHT |                      | Tender Drawing            |                 | Drawing Number: KP/ 001              |                                             | N  |  |
|                                                                                                                                                                                 |                      | Construction Drawing      |                 |                                      |                                             |    |  |