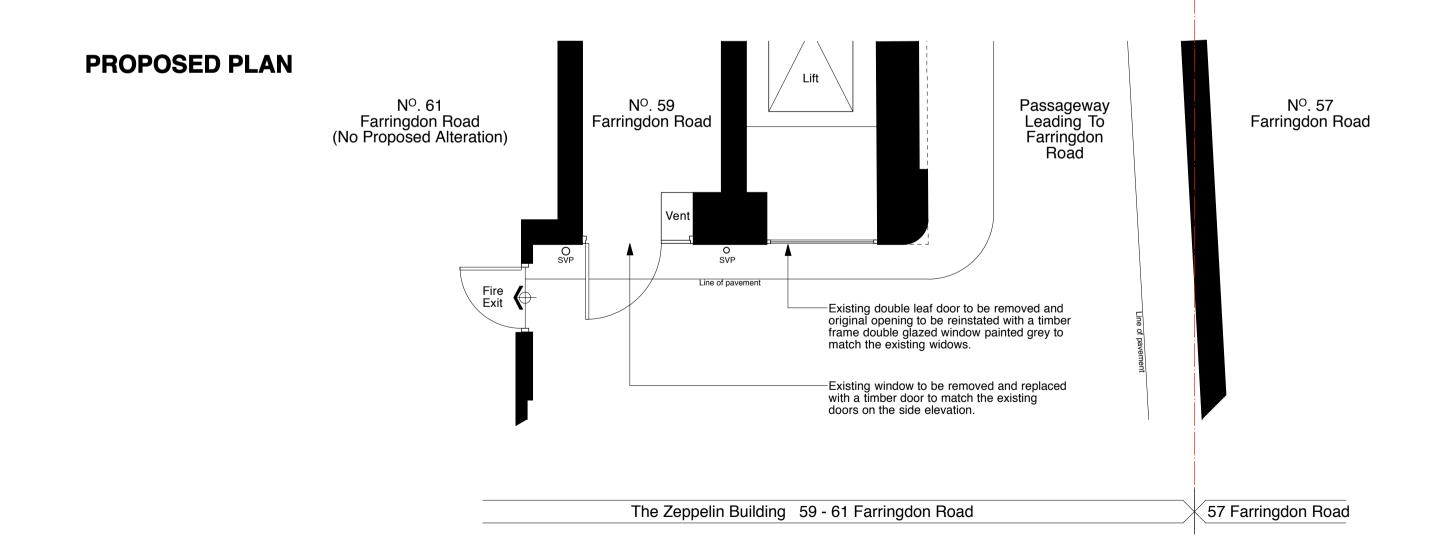

## PROPOSED ELEVATION Existing timber casement windows painted grey Fair-faced brickwork **>** White render band Existing lintels painted grey to match windows and down pipes -White painted brickwork Fanlight to proposed bicycle store Existing double leaf door to be removed and original opening to be reinstated with a timber frame double glazed window painted grey to match the existing widows. Fixed timber panel to match door Existing window to be removed and replaced with a timber door to match the existing doors on the side elevation. Grey painted grille in the style of the existing and keeping the same area of ventilation to the