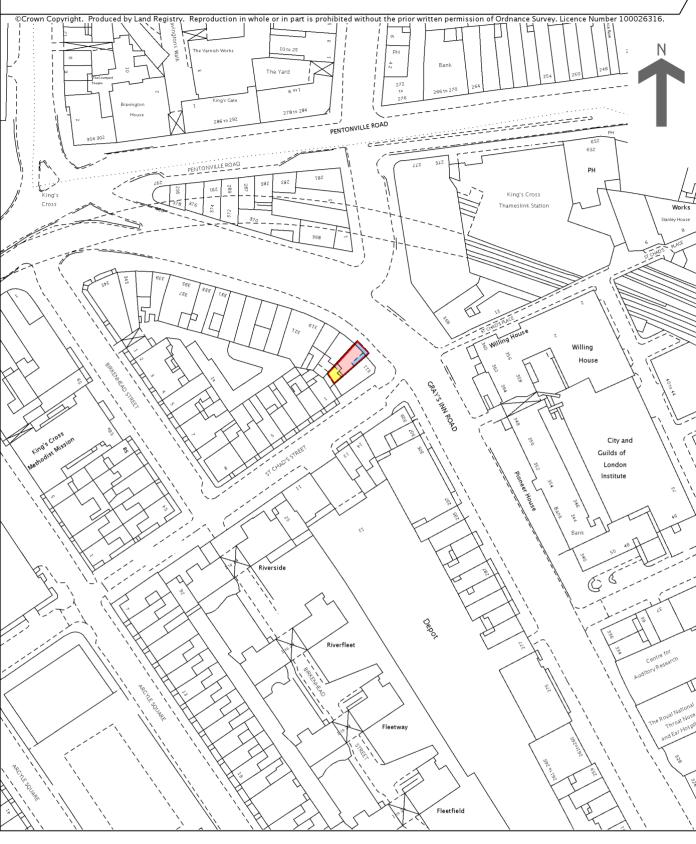

Title number NGL888592
Ordnance Survey map reference TQ3082NW
Scale 1:1250
Administrative area Camden

This is a copy of the title plan on 21 MAR 2013 at 21:05:55. This copy does not take account of any application made after that time even if still pending in the Land Registry when this copy was issued.

The Land Registry endeavours to maintain high quality and scale accuracy of title plan images. The quality and accuracy of any print will depend on your printer, your computer and its print settings. This title plan shows the general position, not the exact line, of the boundaries. It may be subject to distortions in scale. Measurements scaled from this plan may not match measurements between the same points on the ground. See Land Registry Public Guide 19 - Title plans and boundaries