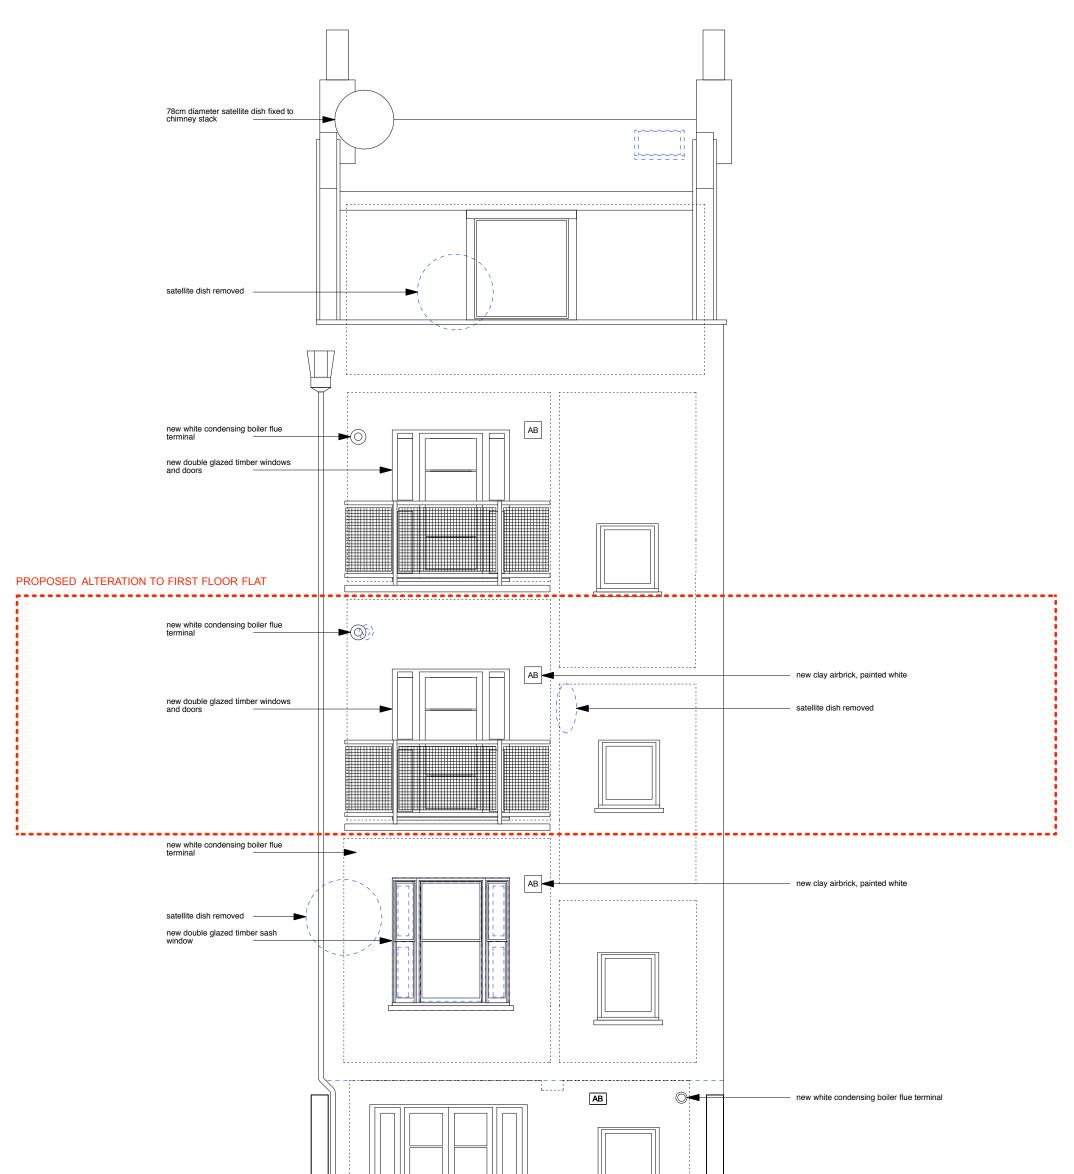

REAR ELEVATION

NOTE:

Rear elevation render to be painted white with Keim mineral paint

| PROJECT 5<br>ARCHITECTURE LLP<br>8 Waterson Street<br>London E2 8HL<br>T: +44 (0)20 7739 9131<br>F: +44 (0)20 7739 93687<br>E: info@p5a.co.uk | job title<br>15 AMPTON STREET, LONDON WC1X 0LT | scale<br>1:50 @ A3    | <sup>drawn</sup> | drawing no.<br>6214-AS15-P08-1FF |
|-----------------------------------------------------------------------------------------------------------------------------------------------|------------------------------------------------|-----------------------|------------------|----------------------------------|
|                                                                                                                                               | drawing<br>PROPOSED REAR ELEVATION             | date<br>NOVEMBER 2012 | checked          |                                  |