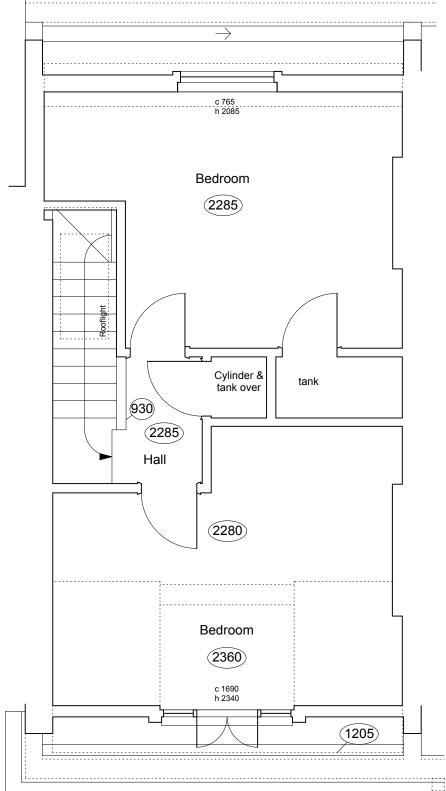

0 1 2 3 4 5M

PROJECT 5
ARCHITECTURE LLP
8 Waterson Street
London E2 8HL
T: +44 (0)20 7739 9131
F: +44 (0)20 7739 3687
E: info@p5a.co.uk

| job title                            | scale       | drawn   |
|--------------------------------------|-------------|---------|
| 15 AMPTON STREET, LONDON WC1X 0LT    | 1:50 @ A3   | AA      |
| drawing                              | date        | checked |
| ATTIC (3RD FLOOR) PLAN - AS EXISTING | AUGUST 2010 | SA      |

drawing no.

6214-AS15-E05