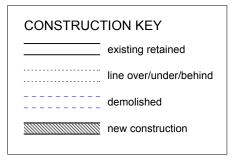

NOTE:

All ceiling plasterboard to be replaced throughout the second floor (1 hour fire resisting) on resilient bars

All internal doors renewed as solid timber flush fire doors



| PROJECT 5<br>ARCHITECTURE LLP<br>8 Waterson Street<br>London E2 8HL<br>T: +44 (0)20 7739 9131<br>F: +44 (0)20 7739 3687<br>E: info@p5a.co.uk | job title<br>15 AMPTON STREET, LONDON WC1X 0LT | scale<br>1:50 @ A3          | <sup>drawn</sup> | drawing no.<br>6214-AS15-P04 |
|----------------------------------------------------------------------------------------------------------------------------------------------|------------------------------------------------|-----------------------------|------------------|------------------------------|
|