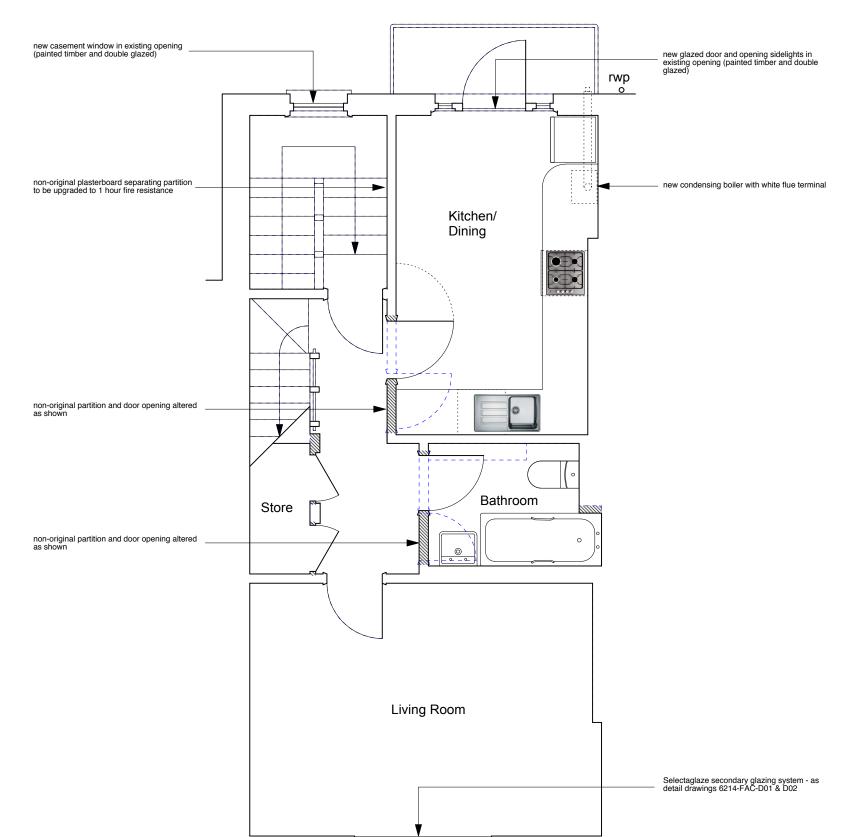

NOTE:

All ceiling plasterboard to be replaced throughout the second floor (1 hour fire resisting) on resilient bars

All internal doors renewed as solid timber flush fire doors

| PROJECT 5<br>ARCHITECTURE LLP<br>8 Waterson Street<br>London E2 8HL<br>T: +44 (0)20 7739 9131<br>F: +44 (0)20 7739 3687<br>E: info@p5a.co.uk | job title<br>15 AMPTON STREET, LONDON WC1X 0LT | scale<br>1:50 @ A3          | <sup>drawn</sup> | drawing no.<br>6214-AS15-P04 |
|----------------------------------------------------------------------------------------------------------------------------------------------|------------------------------------------------|-----------------------------|------------------|------------------------------|
|                                                                                                                                              | drawing<br>2ND FLOOR PLAN - PROPOSED           | <sup>date</sup><br>NOV 2012 | checked          |                              |