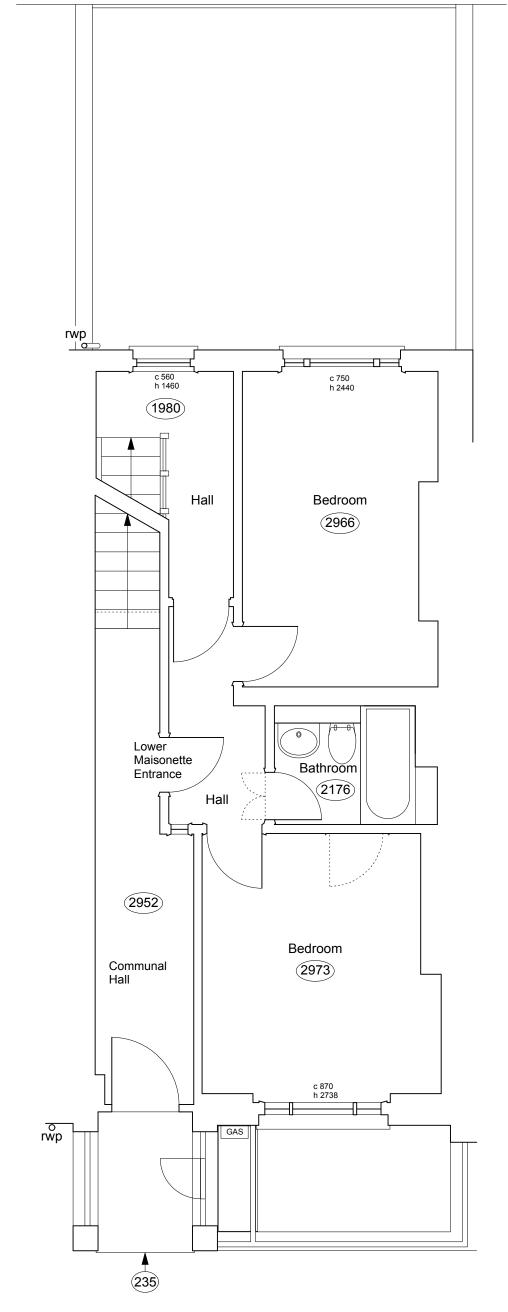

drawing no.

PROJECT 5 ARCHITECTURE LLP 8 Waterson Street London E2 8HL

T: +44 (0)20 7739 9131 F: +44 (0)20 7739 3687 E: info@p5a.co.uk

| job title                         | scale        | drawn   | _ |
|-----------------------------------|--------------|---------|---|
| 19 AMPTON STREET, LONDON WC1X 0LT | 1:50 @ A3    | FZ      | Ì |
| drawing                           | date         | checked | 1 |
| GROUND FLOOR PLAN - AS EXISTING   | OCTOBER 2012 | XX      | ı |