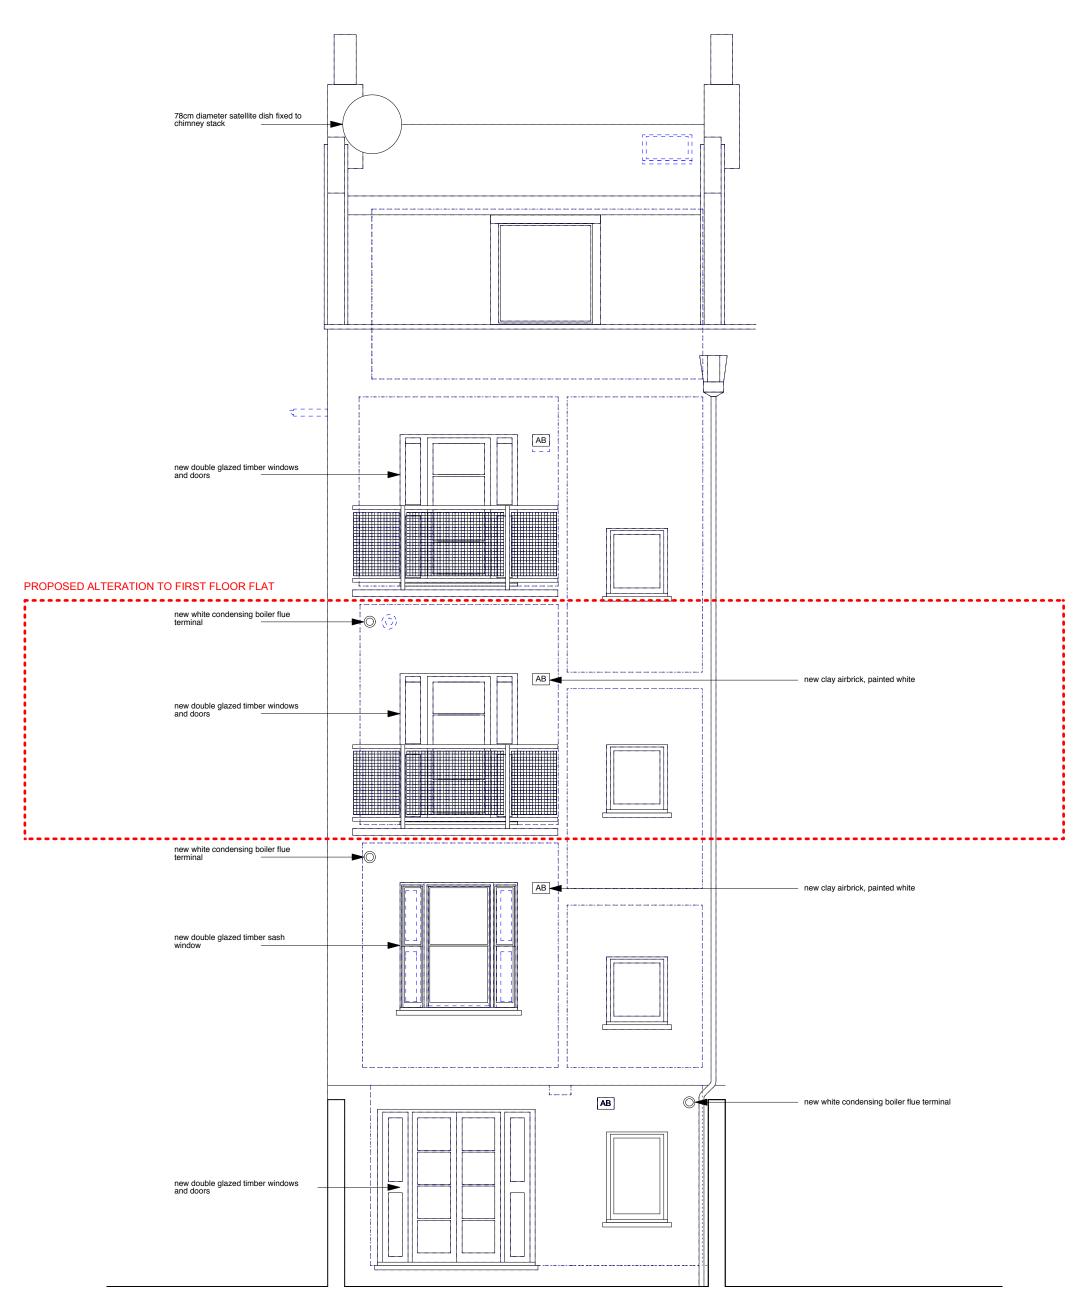

REAR ELEVATION

NOTE:

Rear elevation render to be painted white with Keim mineral paint

| PROJECT 5<br>ARCHITECTURE LLP<br>8 Waterson Street<br>London E2 8HL<br>T: +44 (0)20 7739 9131<br>F: +44 (0)20 7739 9687<br>E: info@p5a.co.uk | job title<br>19 AMPTON STREET, LONDON WC1X 0LT | <sup>scale</sup><br>1:50 @ A3    | <sup>drawn</sup> | drawing no.<br>6214-AS19-P08-1FF |
|----------------------------------------------------------------------------------------------------------------------------------------------|------------------------------------------------|----------------------------------|------------------|----------------------------------|
|                                                                                                                                              | drawing<br>PROPOSED REAR ELEVATION             | <sup>date</sup><br>NOVEMBER 2012 | checked          |                                  |