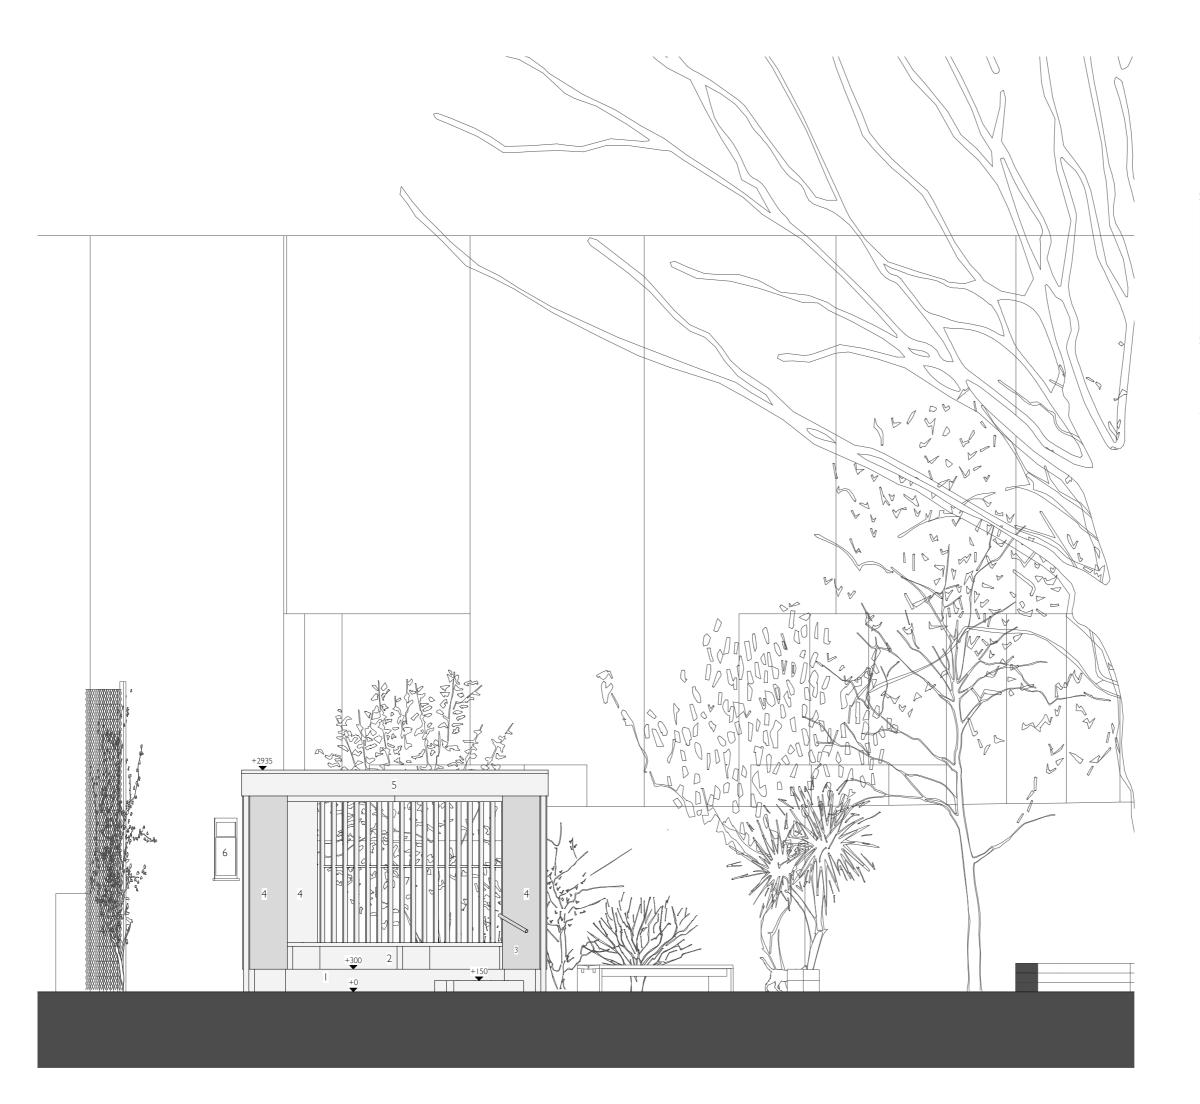

#### NOTES

WATER BUTT CHALKBOARD-PAINTED

COLUMN TIMBER FASCIA

4 TIMBER SCREEN

## RHYL PRIMARY SCHOOL PAVILION

RHYL PRIMARY SCHOOL RHYL STREET LONDON NW5 3HB

DRAWING TITLE

PROPOSED NORTH ELEVATION

SCALE PAPER SIZE
1:50 @ A3

DATE REVISION
23.03.2012 PLANNING