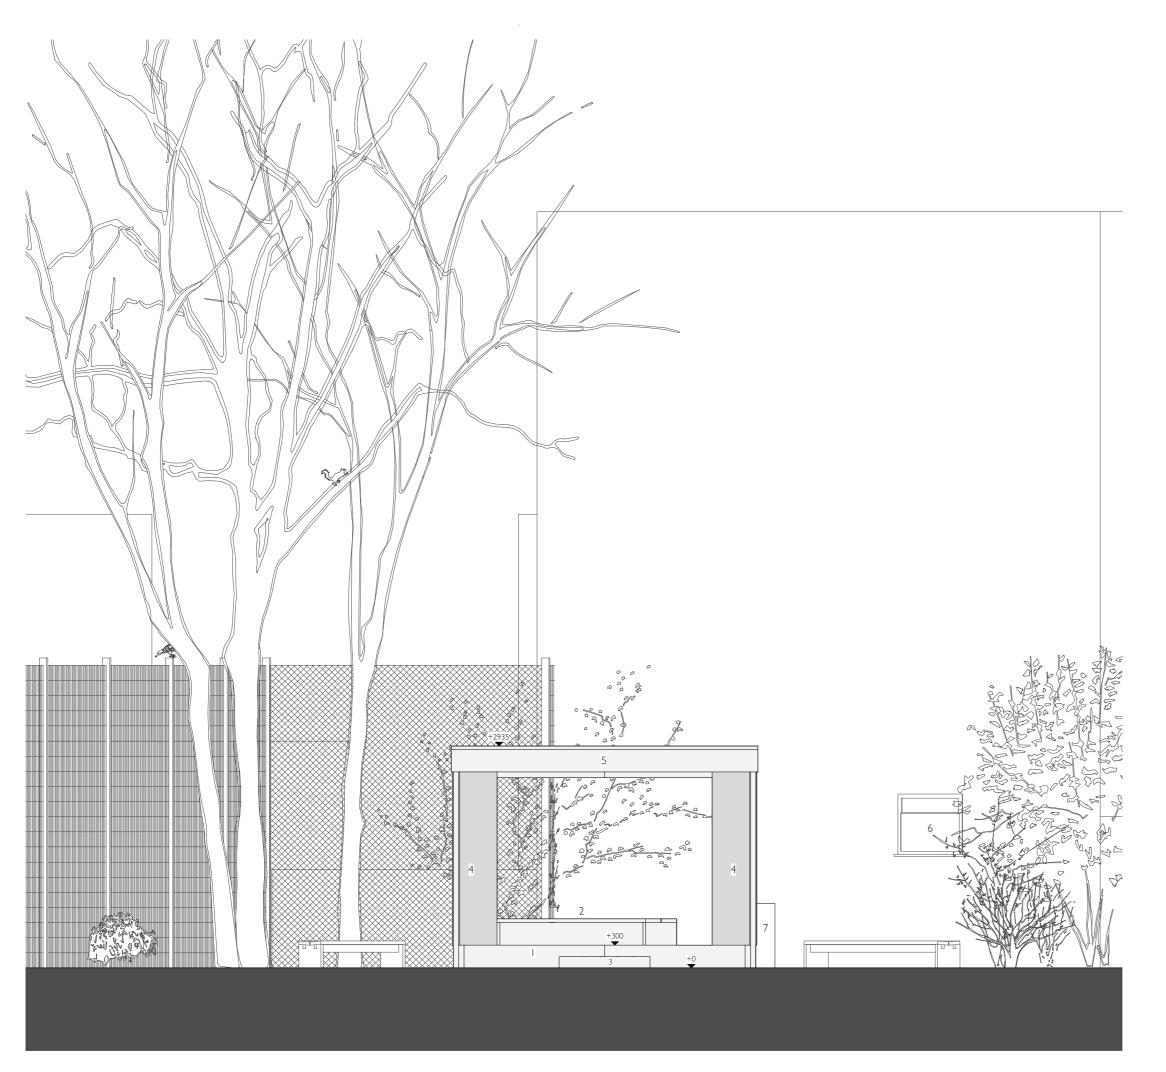

## NOTES

- RAISED DECK
  RAISED BENCH
  CENTRAL STEP
  CHALKBOARD-PAINTED
  COLUMN
  TIMBER FASCIA
  EXISTING WINDOW

- WATER BUTT

# RHYL PRIMARY SCHOOL PAVILION

RHYL PRIMARY SCHOOL RHYL STREET LONDON NW5 3HB

DRAWING TITLE

PROPOSED EAST ELEVATION

SCALE 1:50 @

PAPER SIZE A3

DATE REVISION

23.03.2012 PLANNING