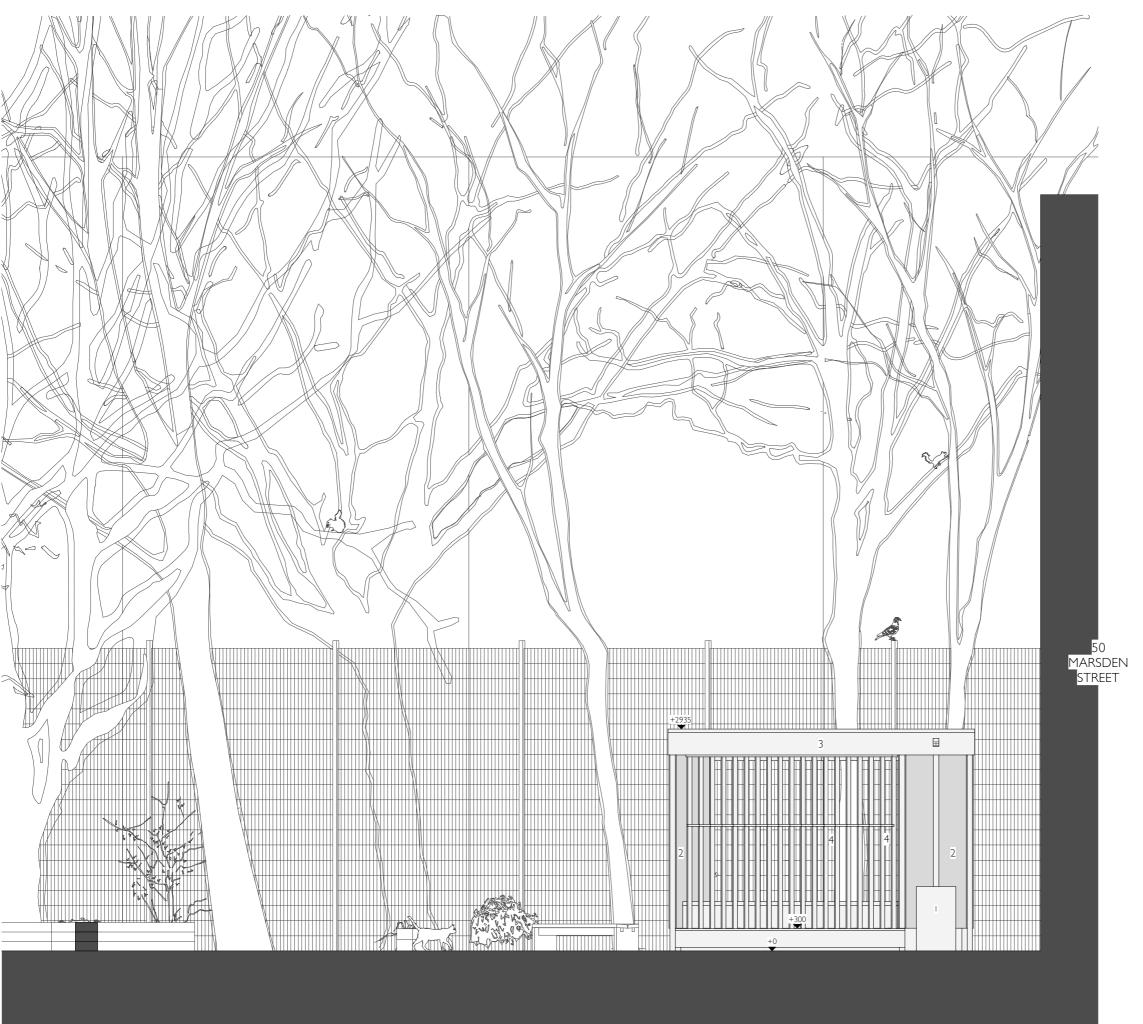

#### NOTES

WATER BUTT CHALKBOARD-PAINTED

COLUMN TIMBER FASCIA

4 TIMBER SCREEN

## RHYL PRIMARY SCHOOL PAVILION

RHYL PRIMARY SCHOOL RHYL STREET LONDON NW5 3HB

DRAWING TITLE

PROPOSED NORTH ELEVATION

SCALE PAPER SIZE
1:50 @ A3

DATE REVISION
23.03.2012 PLANNING