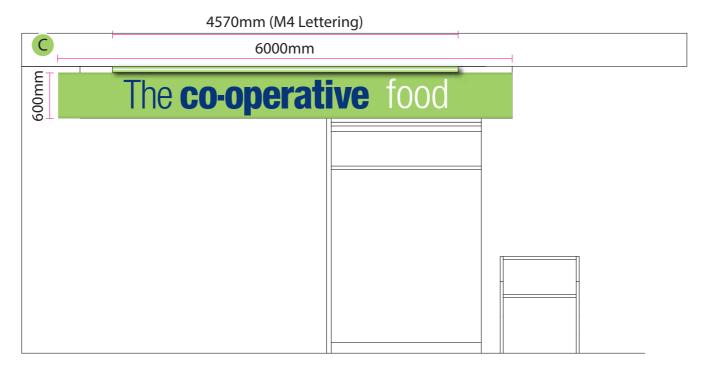

SIDE ELEVATION

Project Manager Steve Brown **Drawing Number** 26532 Designer A. Butchard Scale @ A3 1:50

Approved for Print

Pantones / RAL / CMYK All colours are for representational purpose only. Accurate colours can be gained using the appropriate colour chart. Pantone Pantone