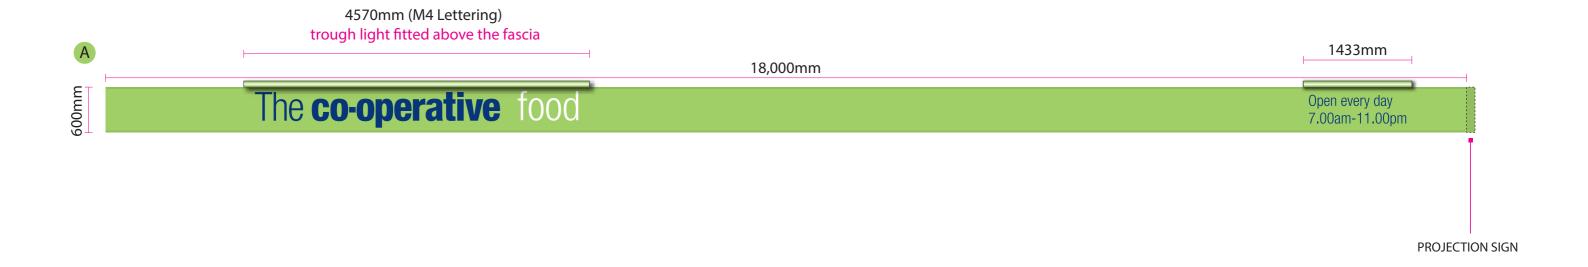

Drawing to be viewed & printed @ A3

Date

Approved by

Evolve Group Limited, 1 Millfield Lane, Haydock, St Helens, Merseyside, WA11 9TW T 01942 272 330 F 01942 272 331 E info@evolvegroup.co.uk

FRONT ELEVATION