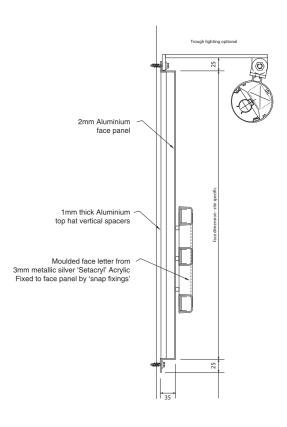

SIDE ELEVATION

Project Manager Steve Brown **Drawing Number** 26532 Designer A. Butchard Scale @ A3 1:50

Approved for Print

Pantones / RAL / CMYK All colours are for representational purpose only. Accurate colours can be gained using the appropriate colour chart. Pantone Pantone