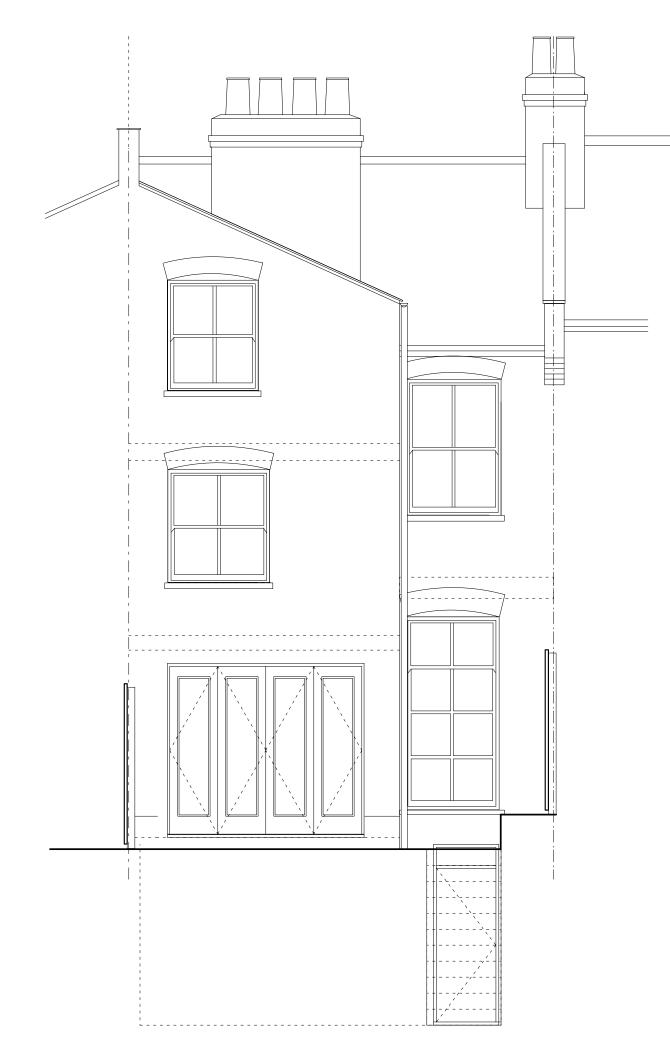

| 0m 1 2 3                                    | 4 5   |                                                                       |                                 |                                                                                                                     |
|---------------------------------------------|-------|-----------------------------------------------------------------------|---------------------------------|---------------------------------------------------------------------------------------------------------------------|
| Rev Date   a March 2013 folding doors shown | Notes |                                                                       | Nov 12<br>Bicale:<br>1:50 at A3 | DDWH Architects<br>architecture urban design interior design                                                        |
|                                             |       | Drawing Number: 163-205a Dr<br>Drawing Title: Proposed Back Elevation | Drawn by: dd                    | 27 barnfield upper park road, london nw3 2uu<br>tel: 020 7691 0141<br>fax: 020 7691 0142<br>mall@ddwharchitects.com |