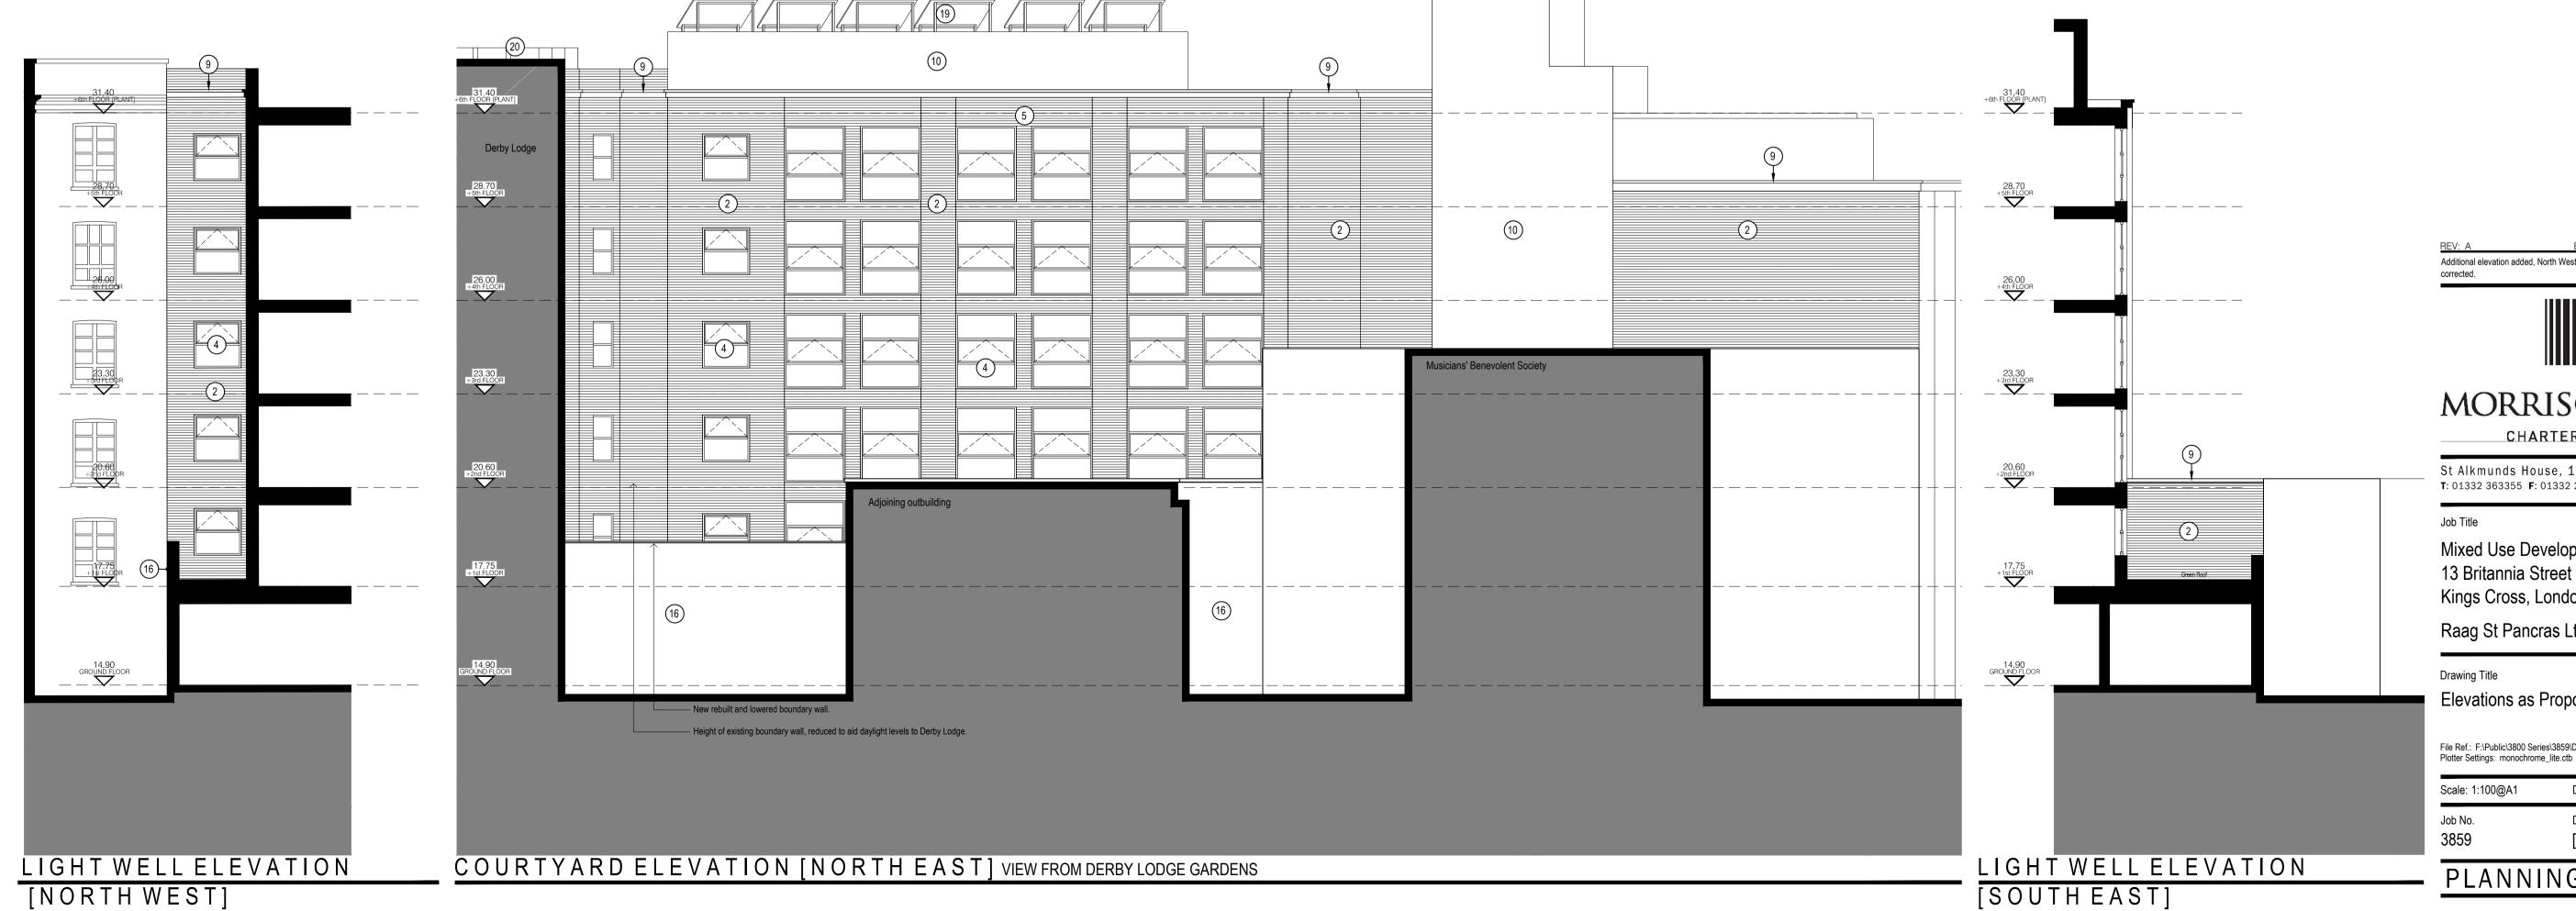

## Materials Key

Double glazed polyester powder coated aluminium sliding main entrance doors and side

screens. Colour - Grey all to approved sample. 2 Stock brickwork, all to approved sample

Double glazed polyester powder coated aluminium window. Colour - Grey all to approved sample

Reversible polyester powder coated aluminium casement windows (inward opening with restrictors) with fixed top and bottom lights. Colour - Grey, all to approved sample

Recessed stock brickwork, all to approved sample

Insulated rendered panels, colour TBC, all to approved sample.

Slate pitched roofs to approved sample.

(8) Double glazed polyester powder coated curtain walling system all to approved sample.

Recon stone parapet capping detail all to approved sample. Pressed metal 'zinc' fascia & cladding system, colour dark grey (slate) all to approved sample.

Painted galvanised steel balcony balustrade.

(12) Galvanised steel delivery/ refuse gate.

Proprietary PPC coated metal louvre system to roof level plant rooms, incorporating acoustic treatment as required in accordance with Acoustic Consultants recommendations.

Residential entrance doors.

Reversible polyester powder coated aluminium casement windows (inward opening with restrictors) set within roof dormer. Colour - Grey, all to approved sample.

(16) Existing Derby Lodge boundary wall, demolished and rebuilt to match.

Code 3 lead cladding to dormer windows.

Existing Galvanised steel metal posts and mesh, palisade fence and boundary walling to Circle line cutting retained. New 'Green' walling to residence side to specialist details to conceal existing fencing.

Roof mounted PV panels

Roof mounted condenser units.

Polyester Powder Coated door

Additional elevation added, North West added, annotation error to North East elevation

Elevations as Proposed [Sheet 2 of 3]

File Ref.: F:\Public\3800 Series\3859\Drawings\ Plotter Settings: monochrome\_lite.ctb

Drawn: PJN CFI ☒ Date: Jan '13 Scale: 1:100@A1 Drawing No. [P]\_241

PLANNING SUBMISSION