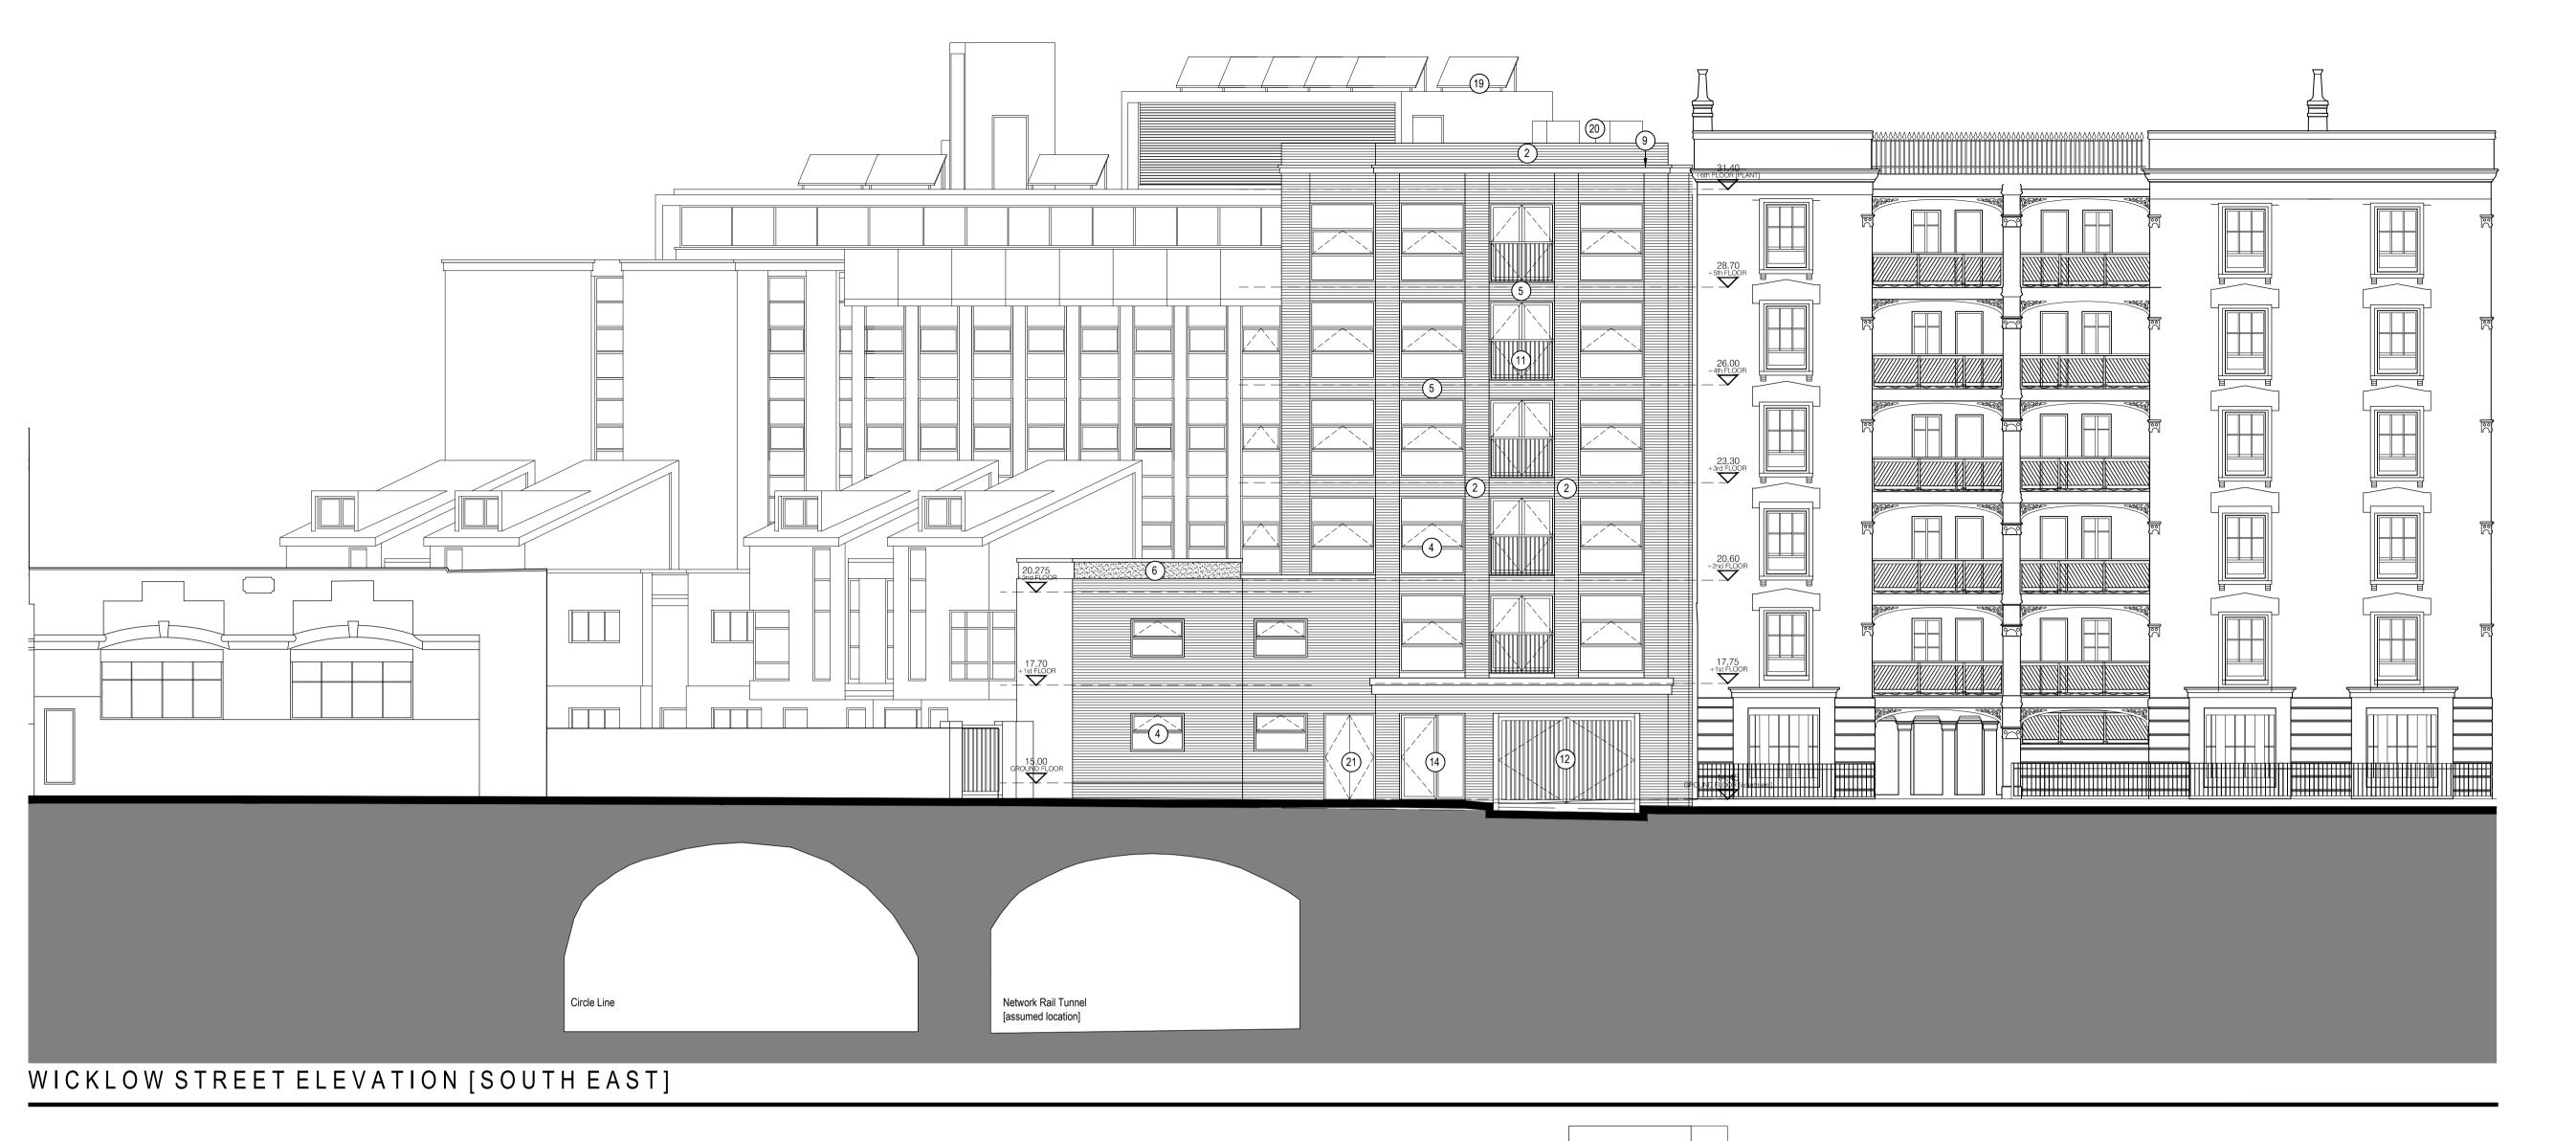

## Materials Key

Double glazed polyester powder coated aluminium sliding main entrance doors and side

screens. Colour - Grey all to approved sample. 2 Stock brickwork, all to approved sample

Double glazed polyester powder coated aluminium window. Colour - Grey all to approved sample

Reversible polyester powder coated aluminium casement windows (inward opening with restrictors) with fixed top and bottom lights. Colour - Grey, all to approved sample

Recessed stock brickwork, all to approved sample

Insulated rendered panels, colour TBC, all to approved sample.

Slate pitched roofs to approved sample.

(8) Double glazed polyester powder coated curtain walling system all to approved sample.

Recon stone parapet capping detail all to approved sample. Pressed metal 'zinc' fascia & cladding system, colour dark grey (slate) all to approved sample.

Painted galvanised steel balcony balustrade.

(12) Galvanised steel delivery/ refuse gate.

Proprietary PPC coated metal louvre system to roof level plant rooms, incorporating acoustic treatment as required in accordance with Acoustic Consultants recommendations.

Residential entrance doors.

Reversible polyester powder coated aluminium casement windows (inward opening with restrictors) set within roof dormer. Colour - Grey, all to approved sample.

(16) Existing Derby Lodge boundary wall, demolished and rebuilt to match.

Code 3 lead cladding to dormer windows.

Existing Galvanised steel metal posts and mesh, palisade fence and boundary walling to Circle line cutting retained. New 'Green' walling to residence side to specialist details to conceal existing fencing.

Roof mounted PV panels

Roof mounted condenser units.

Polyester Powder Coated door

Additional elevation added, North West added, annotation error to North East elevation