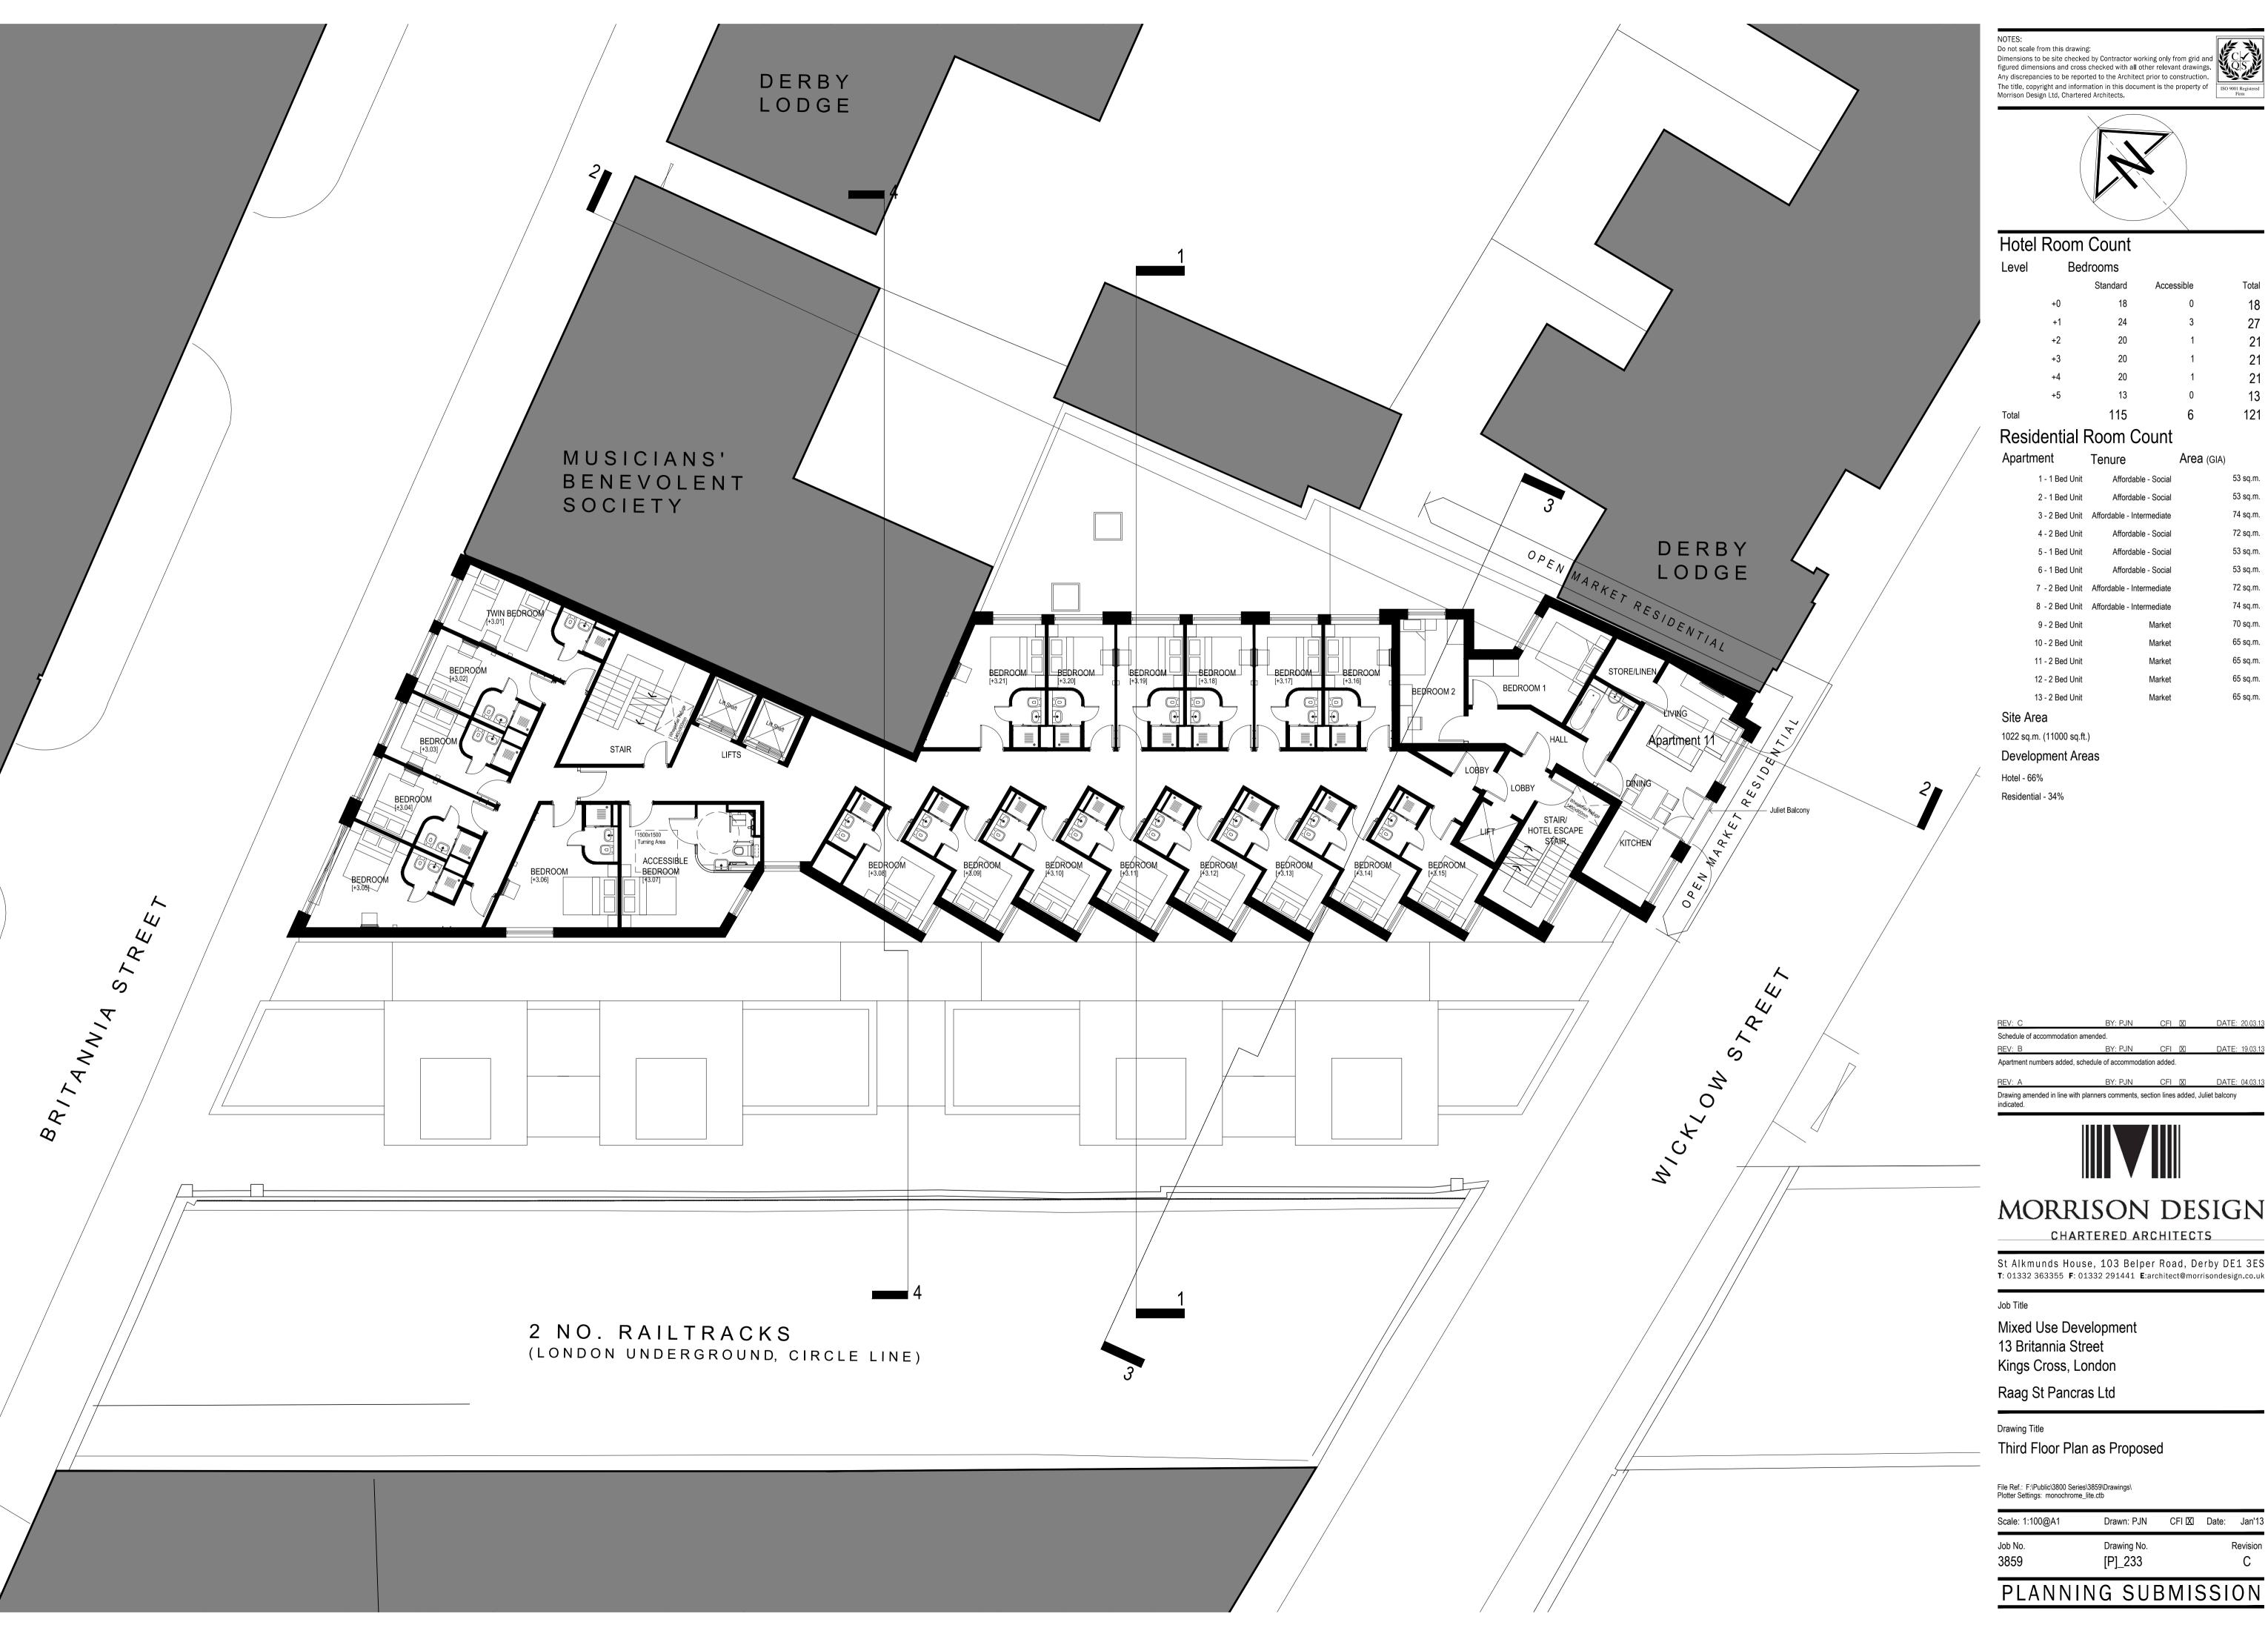

NOTES:

Do not scale from this drawing:

Dimensions to be site checked by Contractor working only from grid and figured dimensions and cross checked with all other relevant drawings. Any discrepancies to be reported to the Architect prior to construction.

The title, copyright and information in this document is the property of Morrison Design Ltd, Chartered Architects.

| _    |      | _         |                |
|------|------|-----------|----------------|
| otal | Roon | n Caur    | ١.             |
|      | otel | otel Roon | otel Room Cour |

| Level | В  | Bedrooms |            |    |  |
|-------|----|----------|------------|----|--|
|       |    | Standard | Accessible | To |  |
|       | +0 | 18       | 0          |    |  |
|       | +1 | 24       | 3          |    |  |
|       | +2 | 20       | 1          |    |  |
|       | +3 | 20       | 1          |    |  |
|       | +4 | 20       | 1          |    |  |
|       | +5 | 13       | 0          |    |  |
| Total |    | 115      | 6          | 1  |  |

## Residential Room Count

| Apartment       | Tenure                    | Area (GIA) |          |
|-----------------|---------------------------|------------|----------|
| 1 - 1 Bed Unit  | Affordable - Social       |            | 53 sq.m. |
| 2 - 1 Bed Unit  | Affordable - Social       |            | 53 sq.m. |
| 3 - 2 Bed Unit  | Affordable - Intermediate |            | 74 sq.m. |
| 4 - 2 Bed Unit  | Affordable - Social       |            | 72 sq.m. |
| 5 - 1 Bed Unit  | Affordable - Social       |            | 53 sq.m. |
| 6 - 1 Bed Unit  | Affordable - Social       |            | 53 sq.m. |
| 7 - 2 Bed Unit  | Affordable - Intermediate |            | 72 sq.m. |
| 8 - 2 Bed Unit  | Affordable - Intermediate |            | 74 sq.m. |
| 9 - 2 Bed Unit  | Market                    |            | 70 sq.m. |
| 10 - 2 Bed Unit | Market                    |            | 65 sq.m. |
| 11 - 2 Bed Unit | Market                    |            | 65 sq.m. |
| 12 - 2 Bed Unit | Market                    |            | 65 sq.m. |
| 13 - 2 Bed Unit | Market                    |            | 65 sq.m. |
| Sita Araa       |                           |            |          |

| REV: C                | BY: PJN                      | CFI 🛛   | DATE: 20.03.13 |
|-----------------------|------------------------------|---------|----------------|
| Schedule of accommoda | ation amended.               |         |                |
| REV: B                | BY: PJN                      | CFI 🛛   | DATE: 19.03.13 |
| Apartment numbers add | led schedule of accommodatio | n addad |                |

Drawing amended in line with planners comments, section lines added, Juliet balcony

## MORRISON DESIGN

CHARTERED ARCHITECTS

St Alkmunds House, 103 Belper Road, Derby DE1 3ES T: 01332 363355 F: 01332 291441 E:architect@morrisondesign.co.uk

Mixed Use Development 13 Britannia Street

Raag St Pancras Ltd

Third Floor Plan as Proposed

File Ref.: F:\Public\3800 Series\3859\Drawings\ Plotter Settings: monochrome\_lite.ctb

| Scale: 1:100@A1 | Drawn: PJN  | CFI 🖾 | Date:    | Jan'13   |
|-----------------|-------------|-------|----------|----------|
| Job No.         | Drawing No. |       | Revision |          |
| 3859            | [P]_233     |       |          | <u>C</u> |