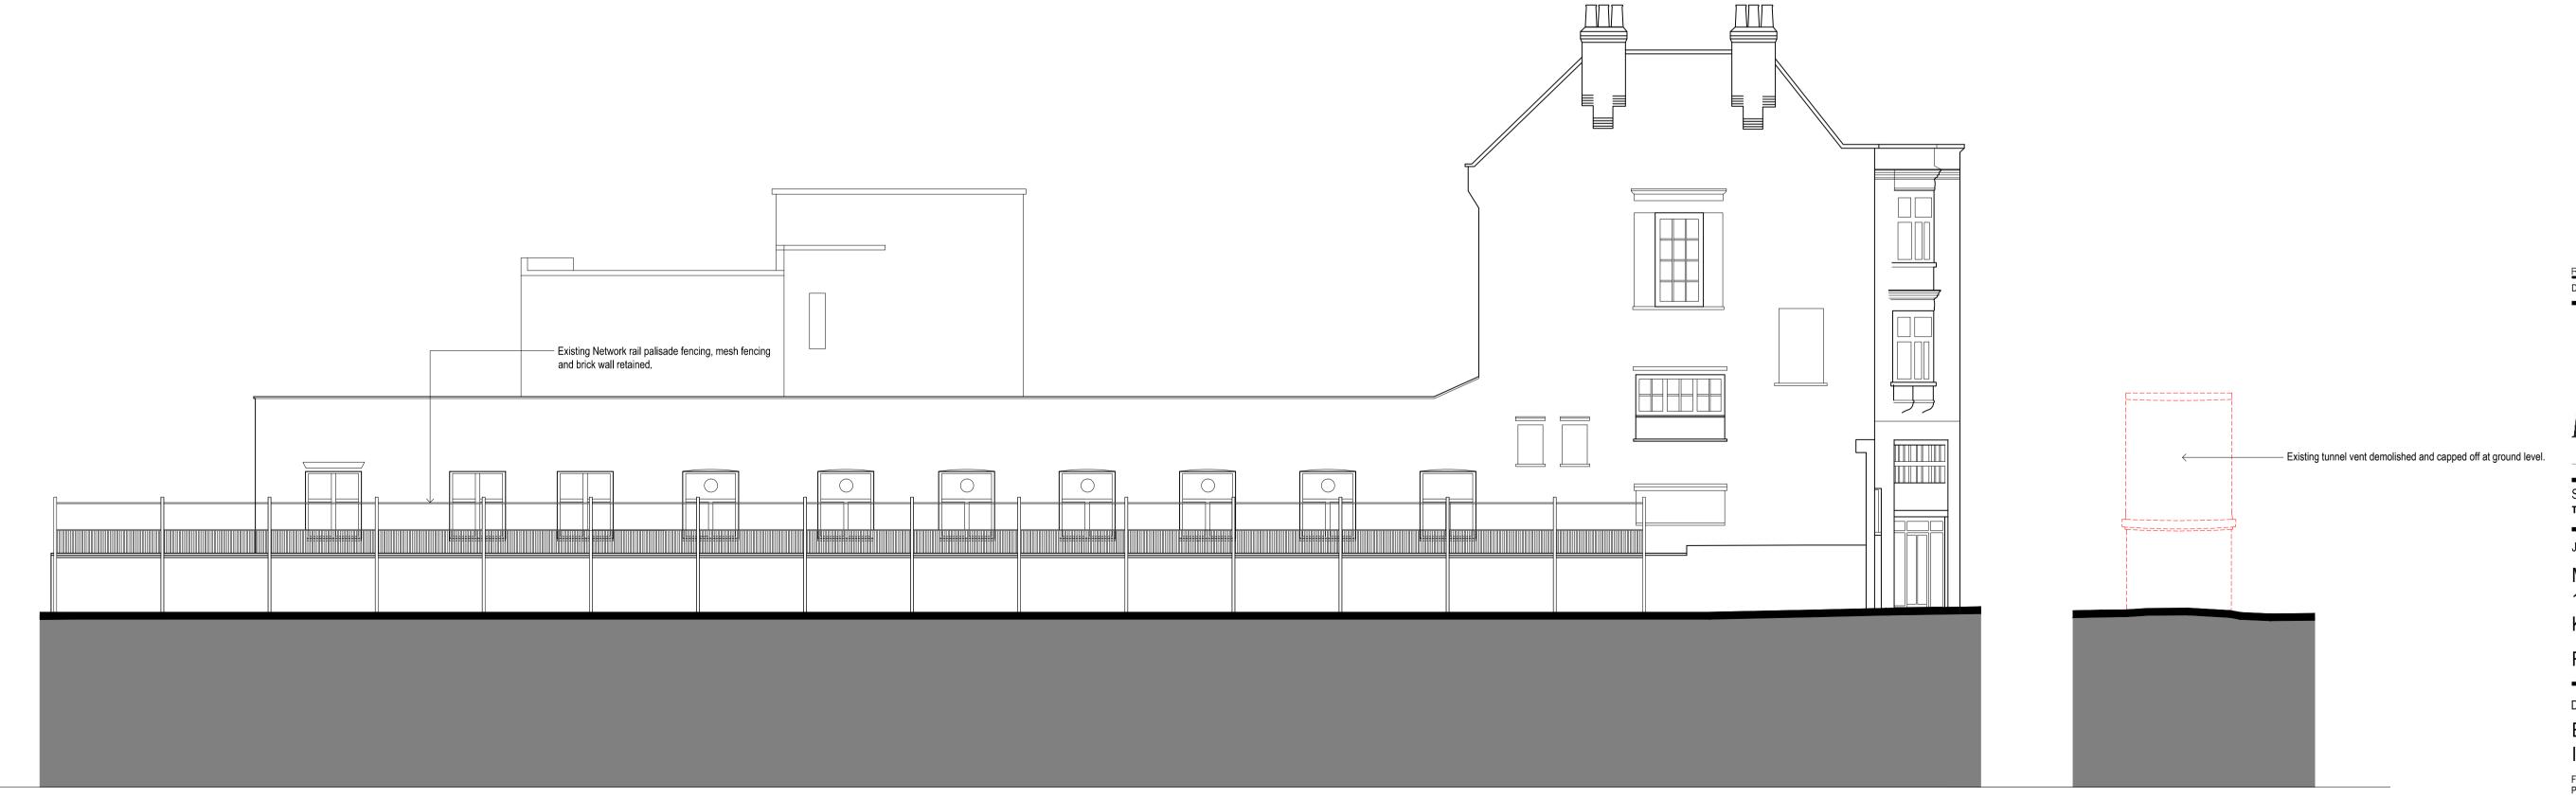

Drawing amended to indicate demolition works in red.

Raag St Pancras Ltd

Drawing Title

TUNNEL VENT ELEVATION

Existing Elelvations [Sheet 2 of 2]
Indicating Proposed Demolitions
File Ref.: F:\Public\3800 Series\3859\Drawings\Planning\[P]\_124
Plotter Settings: monochrome\_lite.ctb

 Scale: 1:100@A1
 Drawn: PJN
 CFI ☒
 Date:
 Feb '13

 Job No.
 Drawing No.
 Revision

 3859
 [P]\_125
 A

PLANNING SUBMISSION

CAR PARK ELEVATION ACROSS CIRCLE LINE [NORTH WEST]