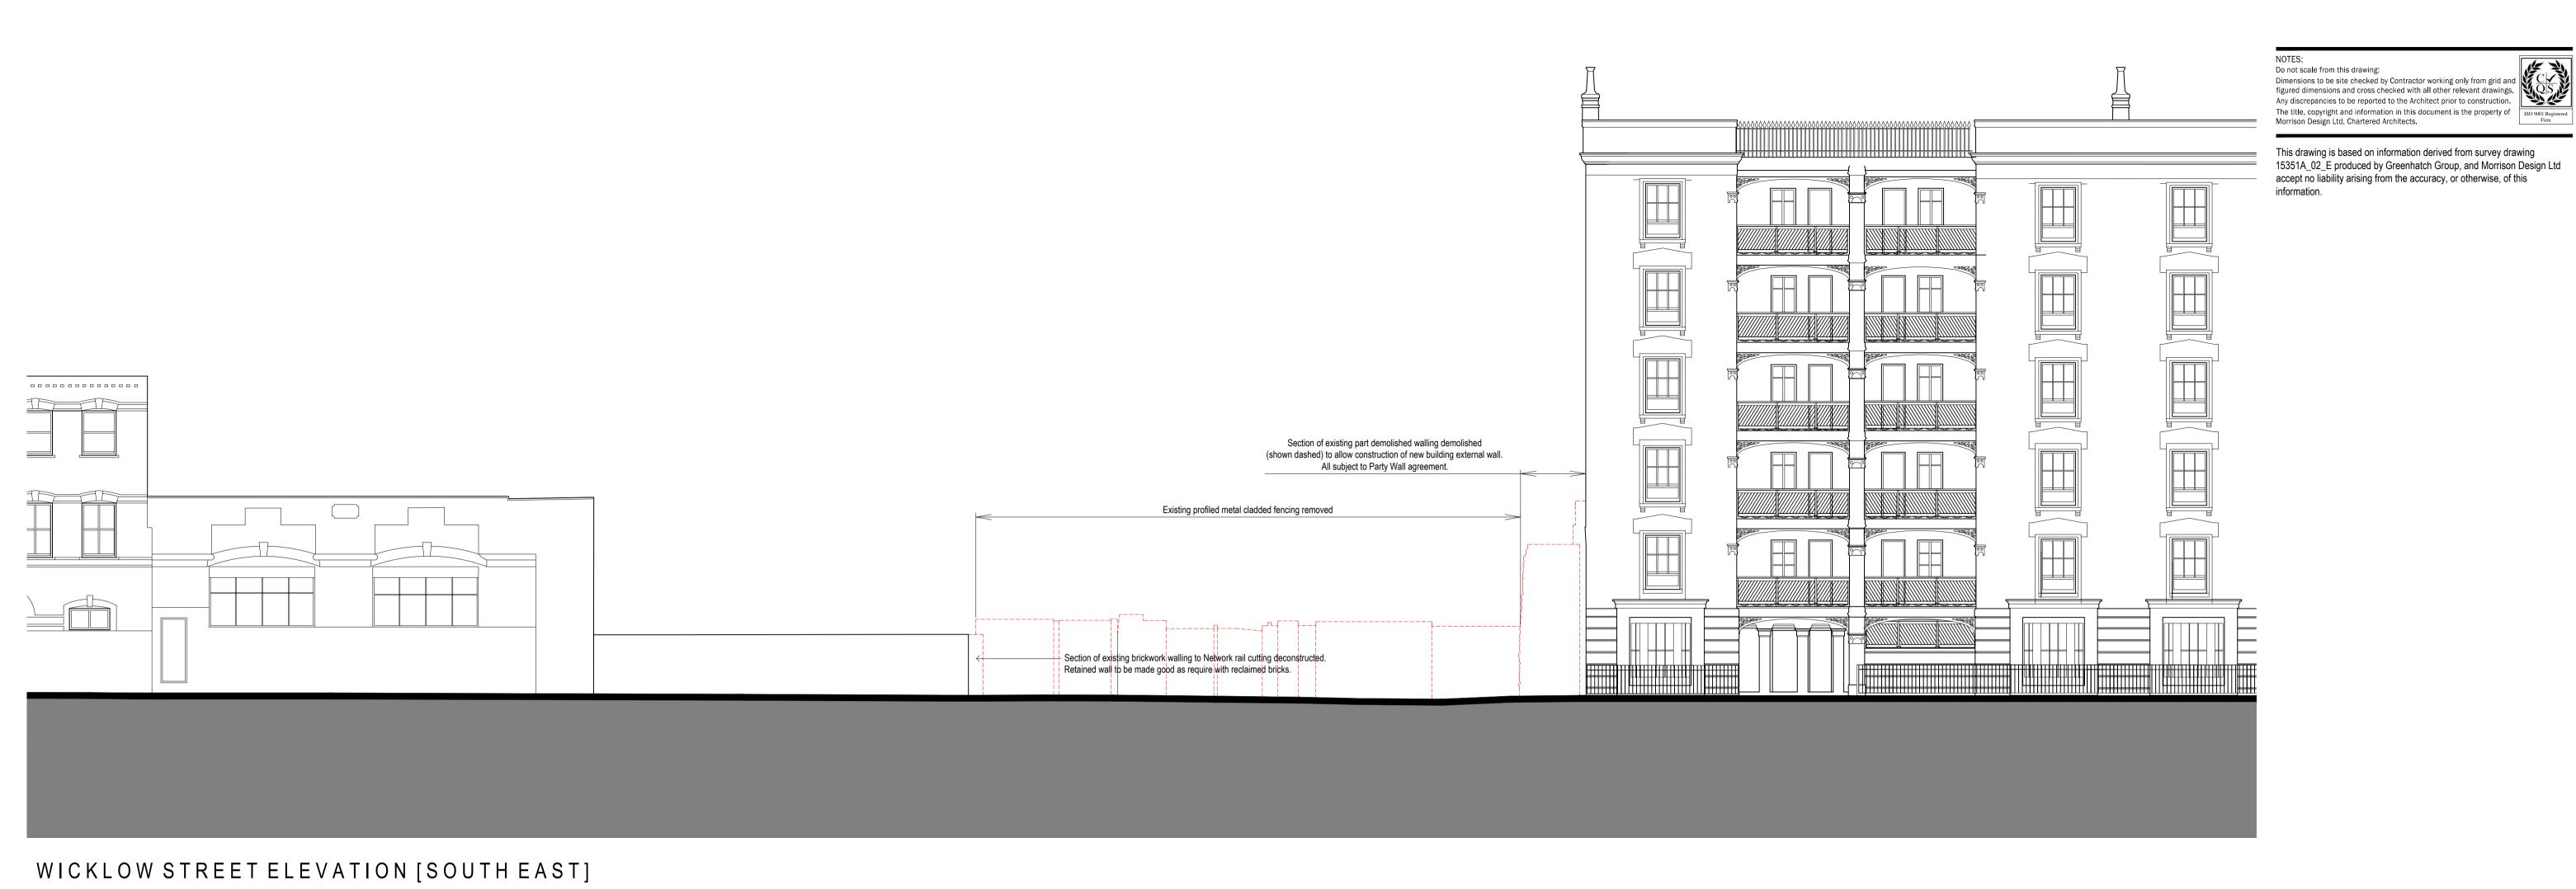

Drawing amended to indicate demolition works in red.

Raag St Pancras Ltd

Drawing Title

TUNNEL VENT ELEVATION

Existing Elelvations [Sheet 2 of 2]
Indicating Proposed Demolitions
File Ref.: F:\Public\3800 Series\3859\Drawings\Planning\[P]\_124
Plotter Settings: monochrome\_lite.ctb