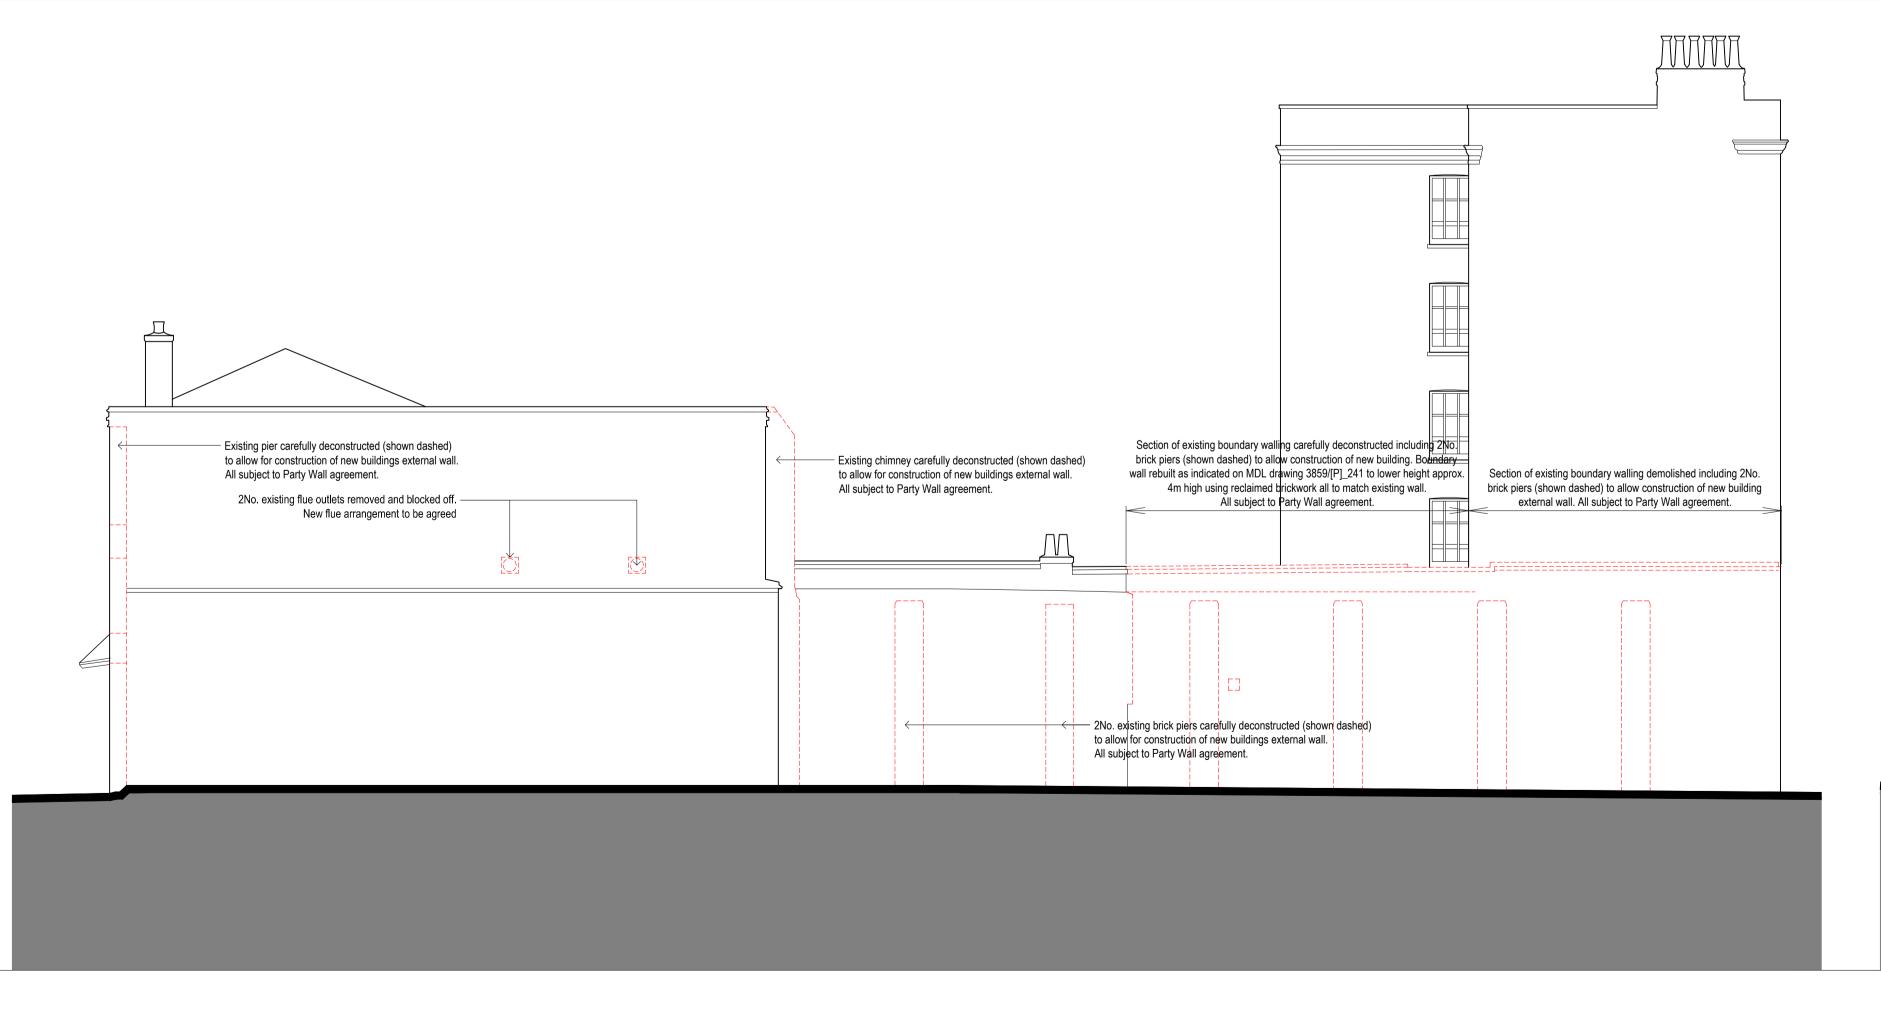

## BRITANNIA STREET ELEVATION [NORTH WEST]





- Existing pier carefully deconstructed (shown dashed) to allow for construction of new buildings external wall. All subject to Party Wall agreement.



## NOTES: Do not scale from this drawing:

Dimensions to be site checked by Contractor working only from grid and figured dimensions and cross checked with all other relevant drawings. Any discrepancies to be reported to the Architect prior to construction. The title, copyright and information in this document is the property of Morrison Design Ltd, Chartered Architects.



This drawing is based on information derived from survey drawing 15351A\_02\_E produced by Greenhatch Group, and Morrison Design Ltd accept no liability arising from the accuracy, or otherwise, of this information.