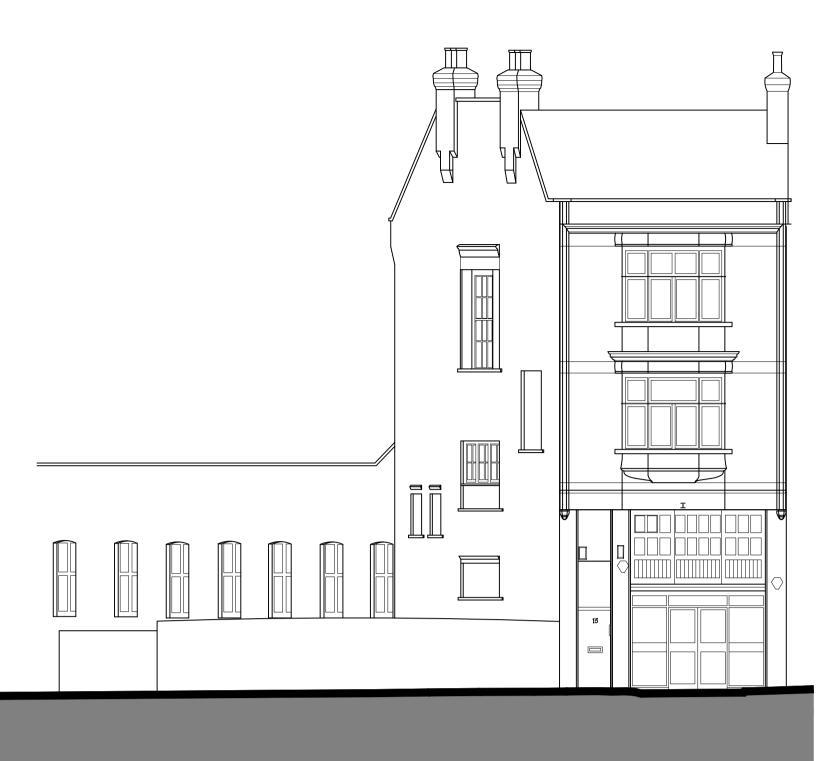

## BRITANNIA STREET ELEVATION [NORTH WEST]





- Existing pier carefully deconstructed (shown dashed) to allow for construction of new buildings external wall. All subject to Party Wall agreement.



## NOTES: Do not scale from this drawing:

Dimensions to be site checked by Contractor working only from grid and figured dimensions and cross checked with all other relevant drawings. Any discrepancies to be reported to the Architect prior to construction. The title, copyright and information in this document is the property of Morrison Design Ltd, Chartered Architects.



This drawing is based on information derived from survey drawing 15351A\_02\_E produced by Greenhatch Group, and Morrison Design Ltd accept no liability arising from the accuracy, or otherwise, of this information.