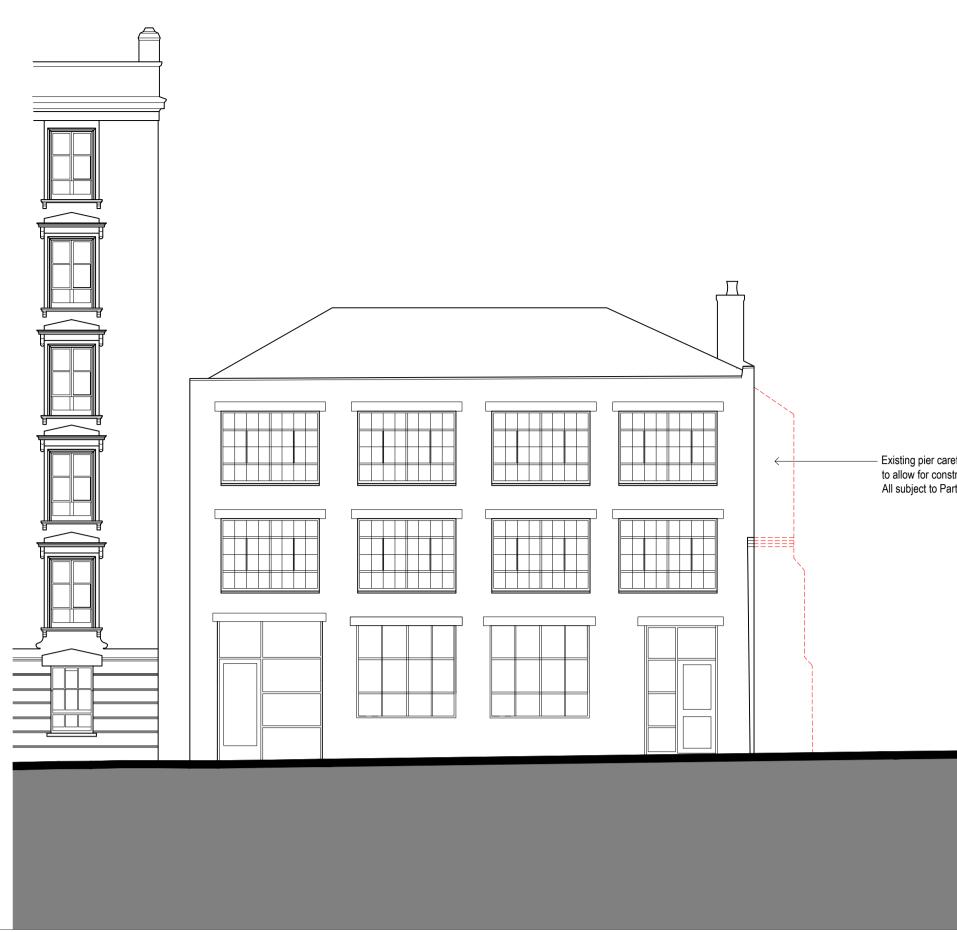

## BRITANNIA STREET ELEVATION [NORTH WEST]

- Existing pier carefully deconstructed (shown dashed) to allow for construction of new buildings external wall. All subject to Party Wall agreement.