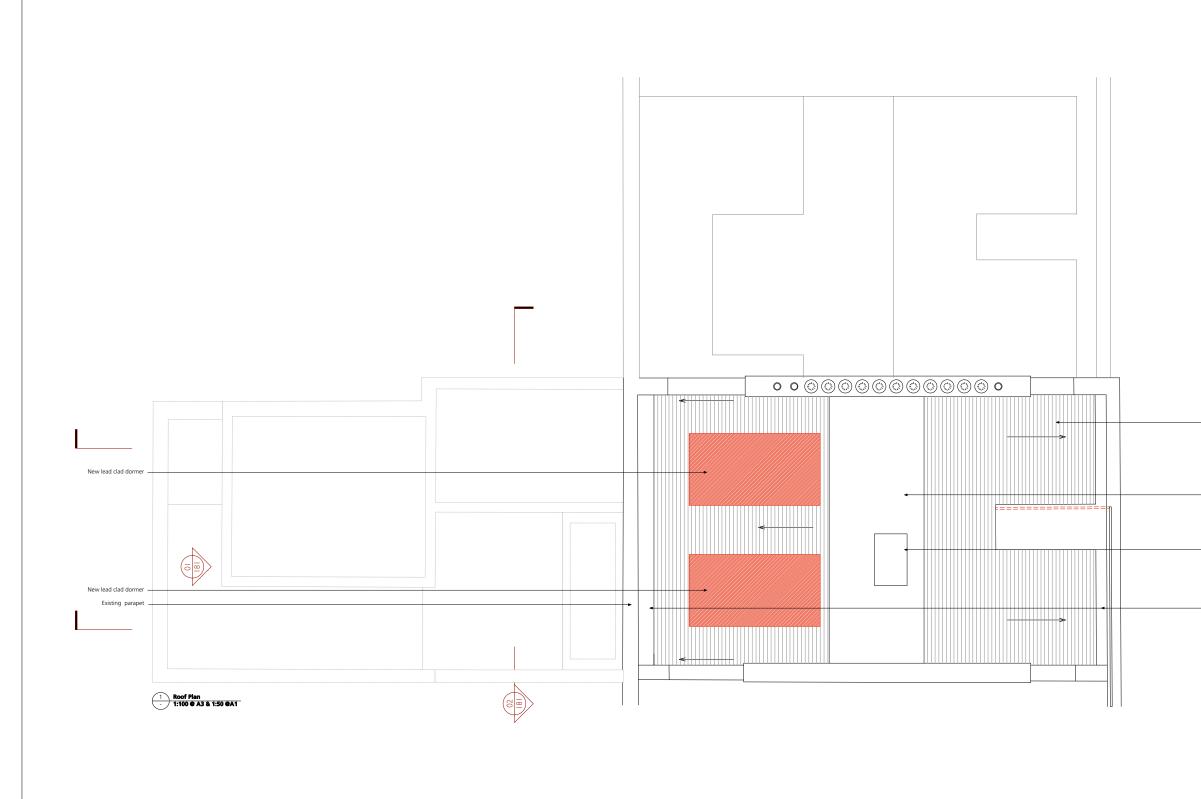

| = Existing fabric to be retained<br>= Proposed infill to match existing adjacent |
|----------------------------------------------------------------------------------|
| = Proposed infill to match existing adjacent                                     |
|                                                                                  |
| = Elements to be removed                                                         |

Existing roof slates to be removed and set aside. Existing structural timbers and sarking to be assessed and replaced as necessary. Insulation to be placed between joists. New breathable waterproofing membrane to be applied to sarking board. Roof to be double battened and existing roof slates to be reinstated. Any new slates to match original.

Existing non original flat roof area

\_\_new low profile skylight

New lead/asphalt to existing parapet gutter to match existing

|   | Client University College London<br>Project 31 Tavistock Square, London, WC1H 9EZ |                                 |                              |                |                                                                                                                              |
|---|-----------------------------------------------------------------------------------|---------------------------------|------------------------------|----------------|------------------------------------------------------------------------------------------------------------------------------|
|   | Drawing Proposed Roof Plan                                                        |                                 | burwell deakins : architects |                |                                                                                                                              |
| ſ | Scale 1:50@A1 1:100@A3<br>Date OCT 2012                                           |                                 | Status<br>Drawn              | PLANNING<br>GN | t 020 8305 6010<br>f 020 8305 6020                                                                                           |
|   | Project Nº<br><b>479</b>                                                          | Drawing N°<br><b>479/PL/126</b> |                              | Revision<br>P2 | e info@burwellarchitects.com<br>w www.burwellarchitects.com<br>a unit 0.01 california building deals gateway london SE13 7SF |