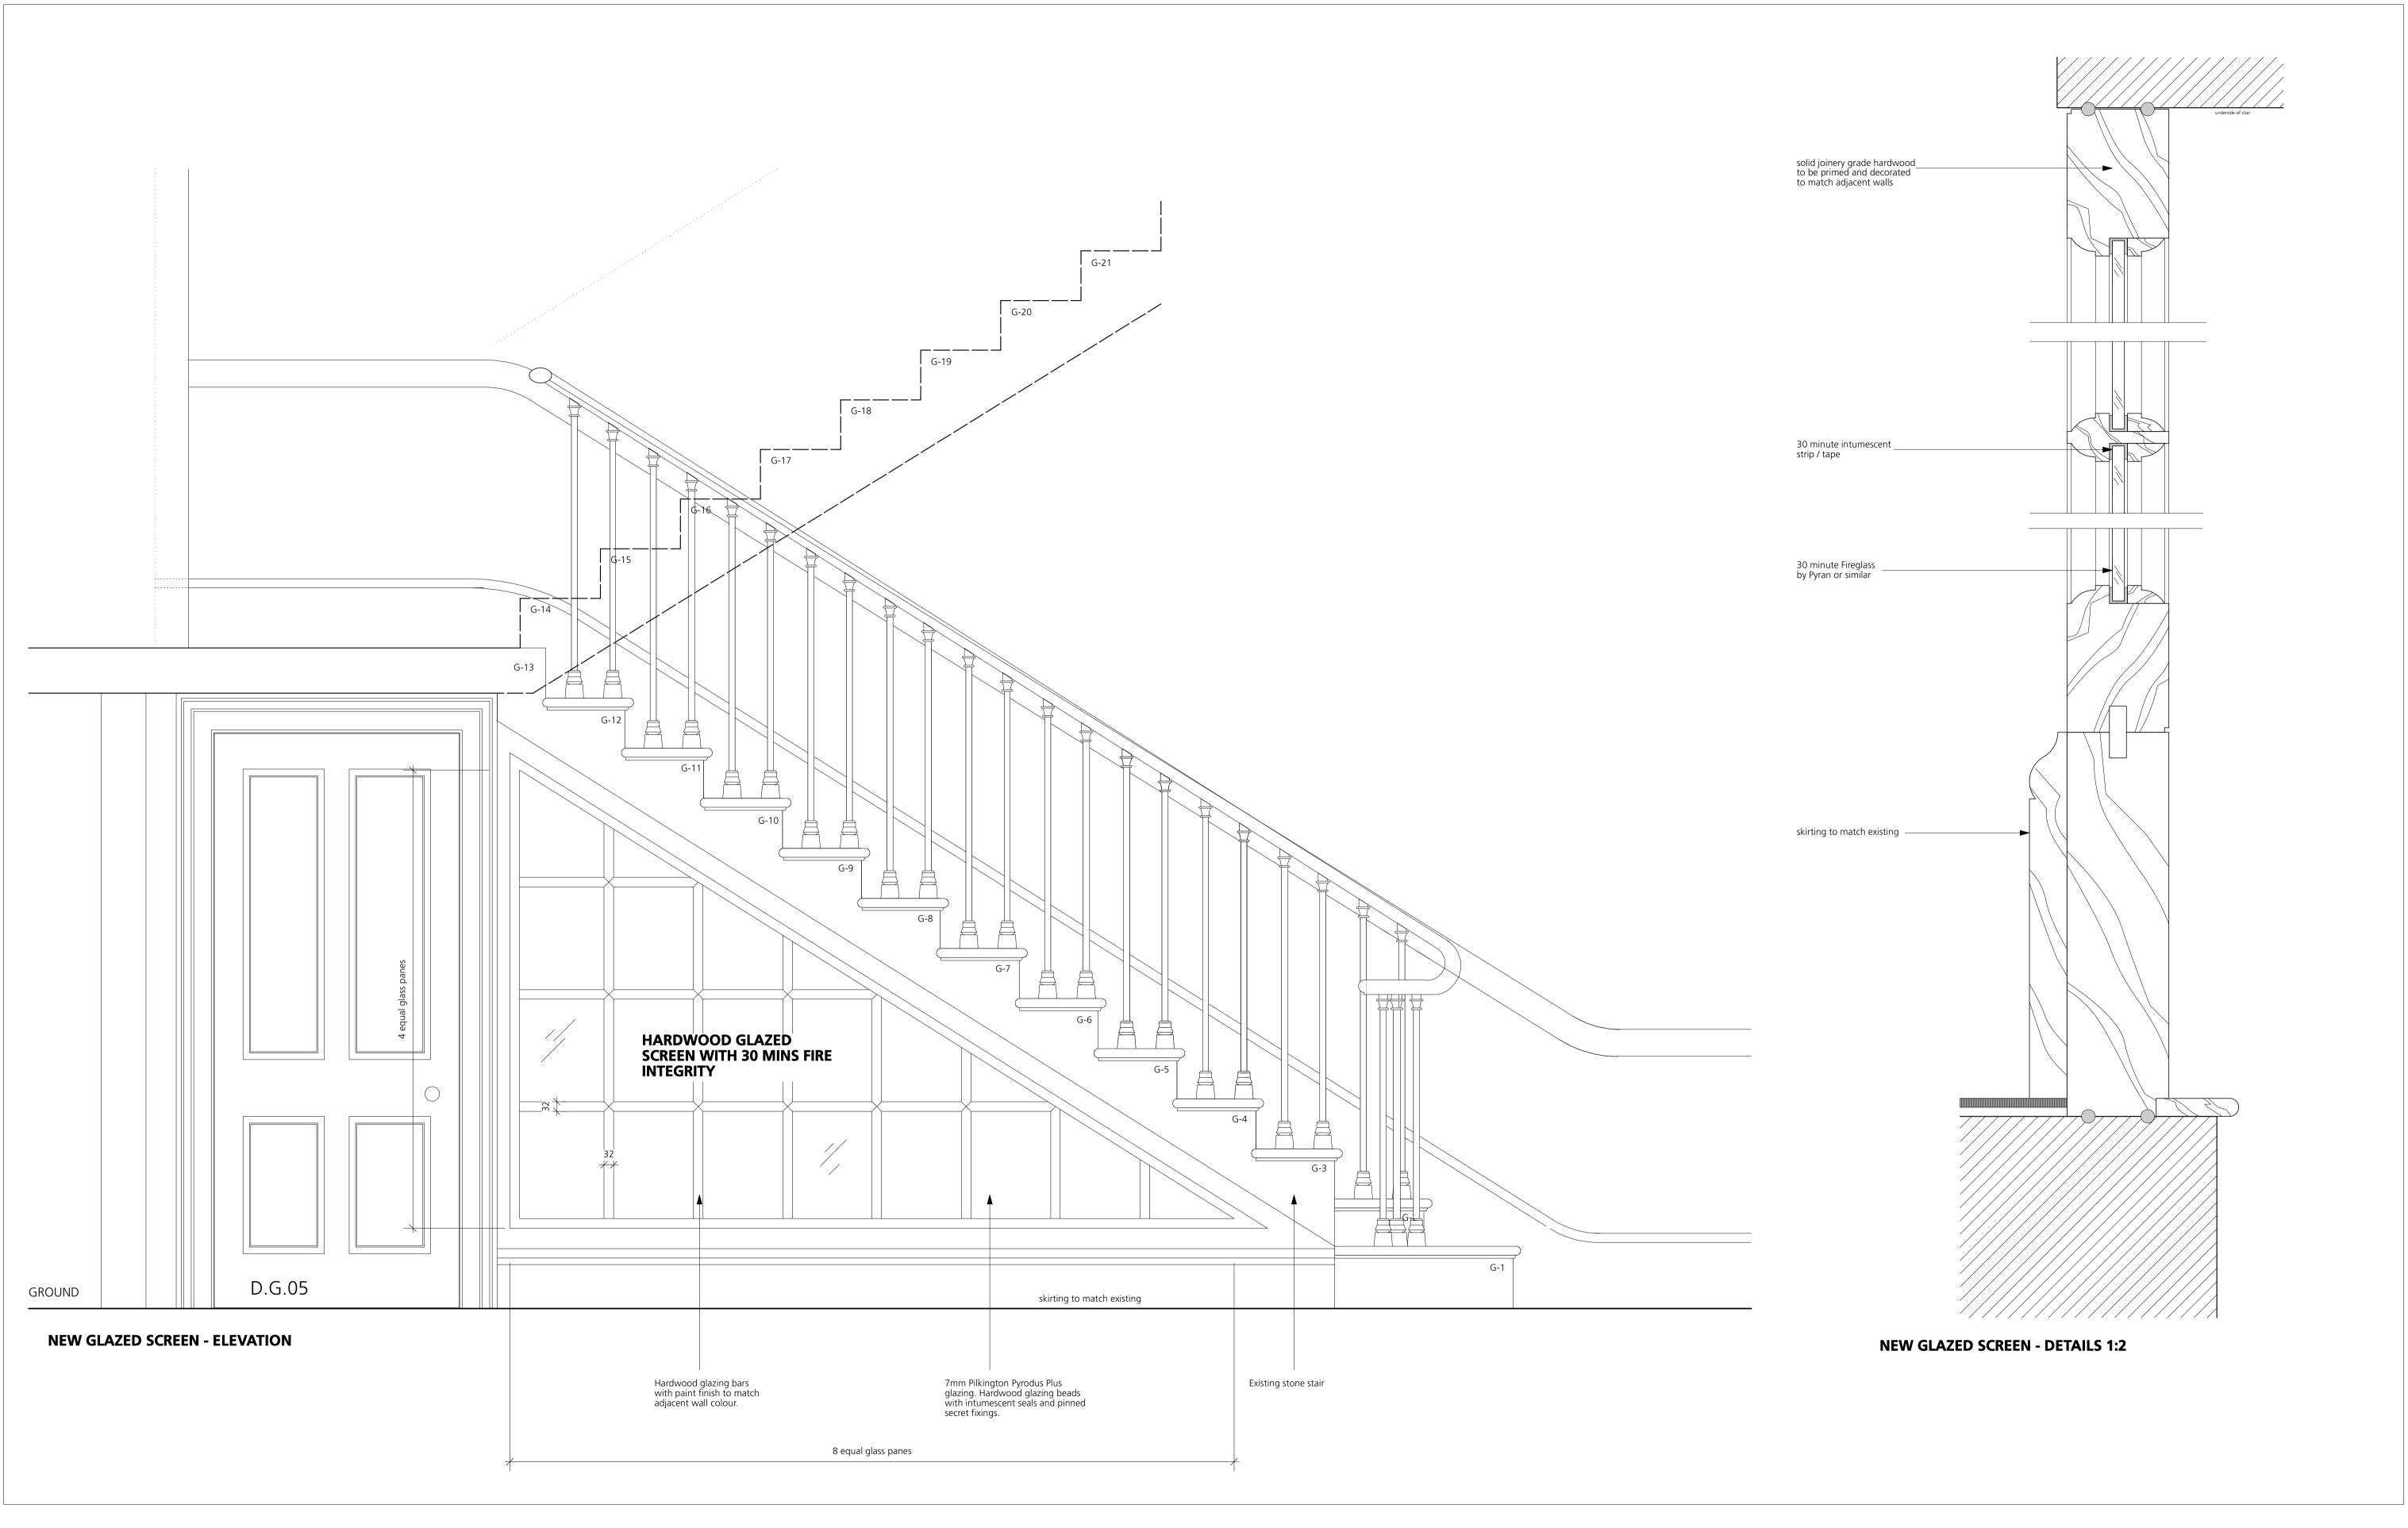

| Drawing New Glazed Screen to Ground Floor Stair burwell deakins : arc                                                                  |               |
|----------------------------------------------------------------------------------------------------------------------------------------|---------------|
|                                                                                                                                        | chitects      |
| Scale     I:10@A1 I: 2@A1     Status     PLANNING       Date     November 2012     Drawn     CL     t 020 8305 6010<br>f 020 8305 6020 |               |
| Project N° Drawing N° Revision e info@burwellarchitects.com   MSENT. 479 479/A(24)/330 -                                               | don SEI 3 7SF |