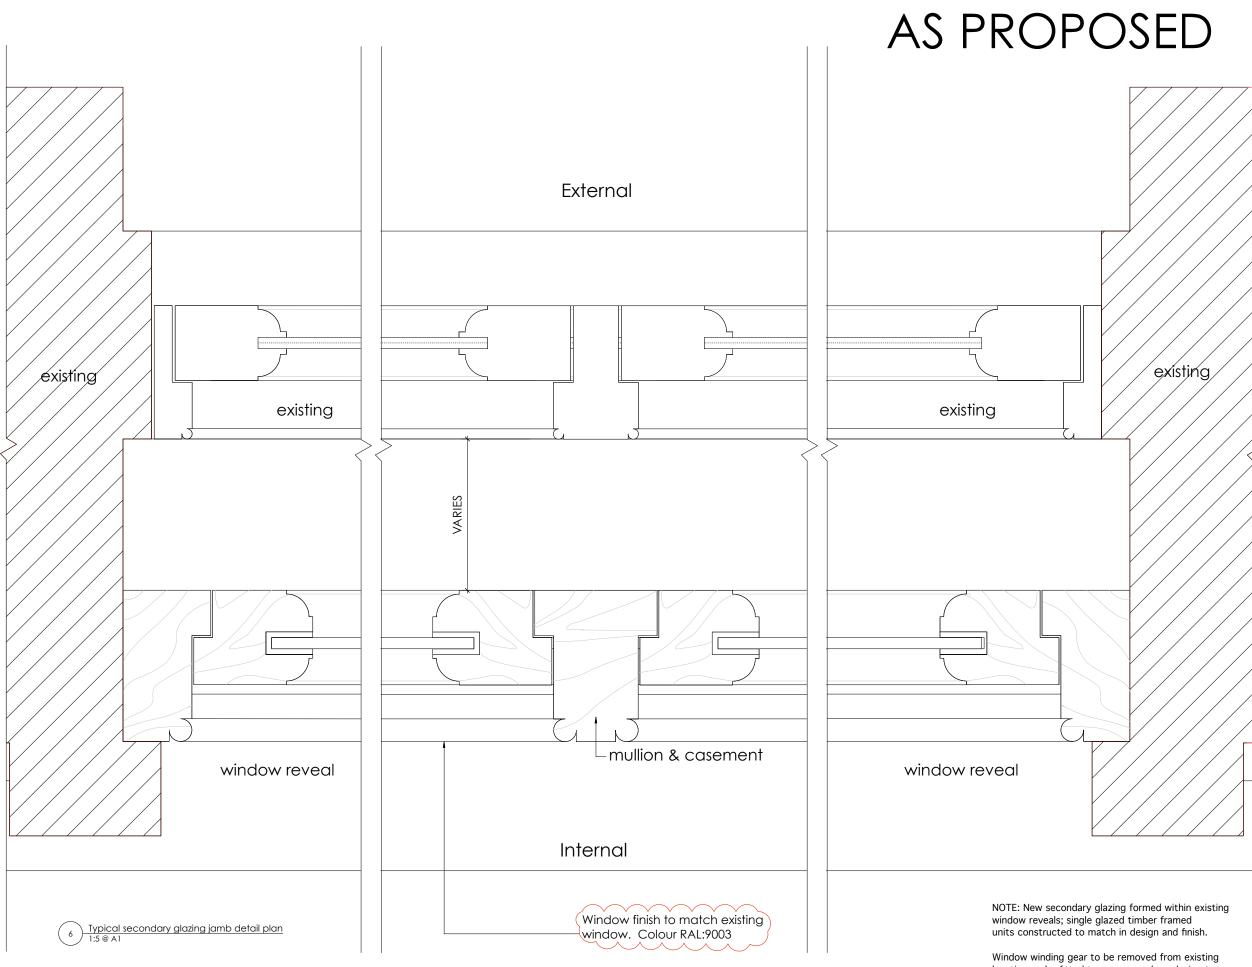

maintain look and feel of existing windows. Hinged bar fixed between secondary & primary glazing fan lights to allow both to open together (as per existing design)

location and refitted to new secondary glazing to