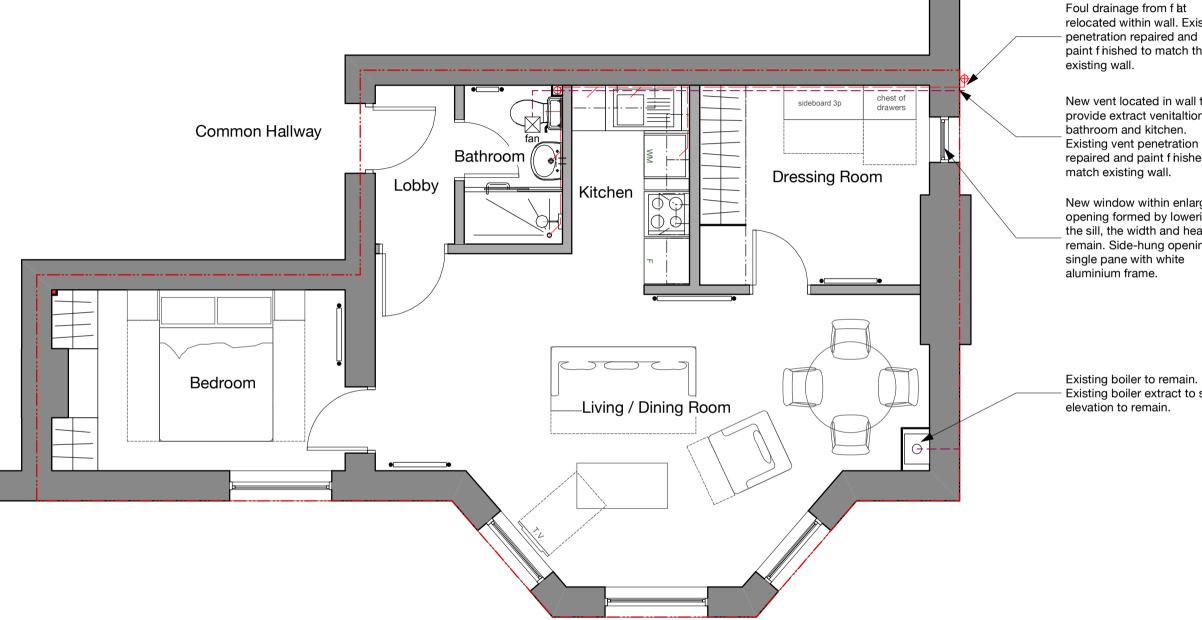

Proposed Floor Plan Scale: 1:50

1

relocated within wall. Existing penetration repaired and paint f hished to match the

New vent located in wall to provide extract venitaltion to Existing vent penetration repaired and paint f hished to

New window within enlarged opening formed by lowering the sill, the width and head to remain. Side-hung opening

Existing boiler extract to side

No dimensions are to be scaled from this drawing. All dimensions and levels to be checked on-site prior to any works proceeding. Any discrepancies to be confirmed with the architect. This drawing is the copyright of csc.A.