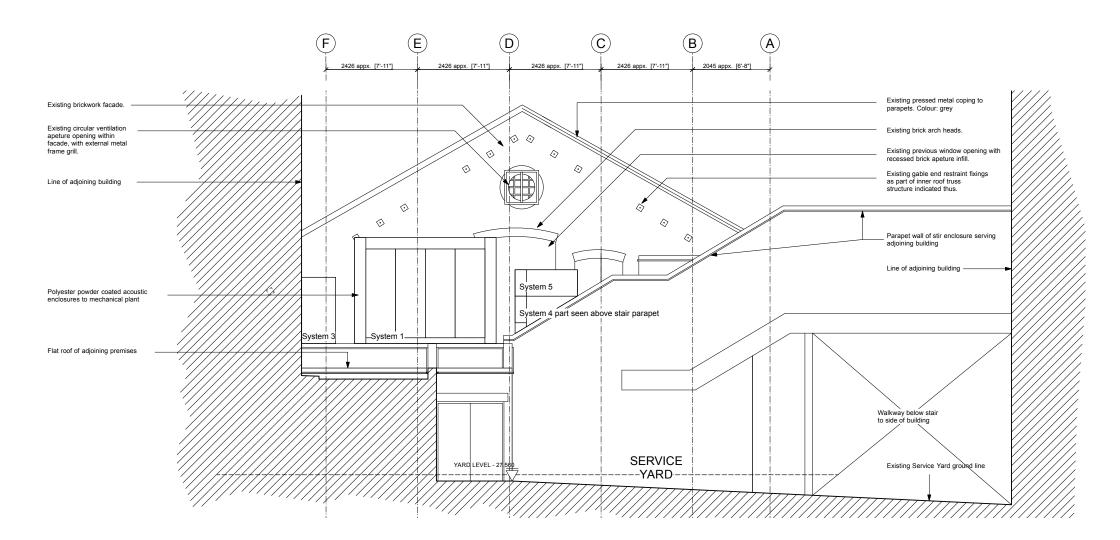

## 1 NORTH WEST ELEVATION FROM YARD

PL106 SCALE: 1:50

Please read in conjunction with drawing PL105 showing Roof Plan and adjoining buildings

Figured dimensions shall be taken in preference to scaled dimensions and any discrepancies or errors are to be referred to the Designer. Contractors, sub-contractors as suppliers must verify all dimensions on alte before commencing work or making any behaliation.