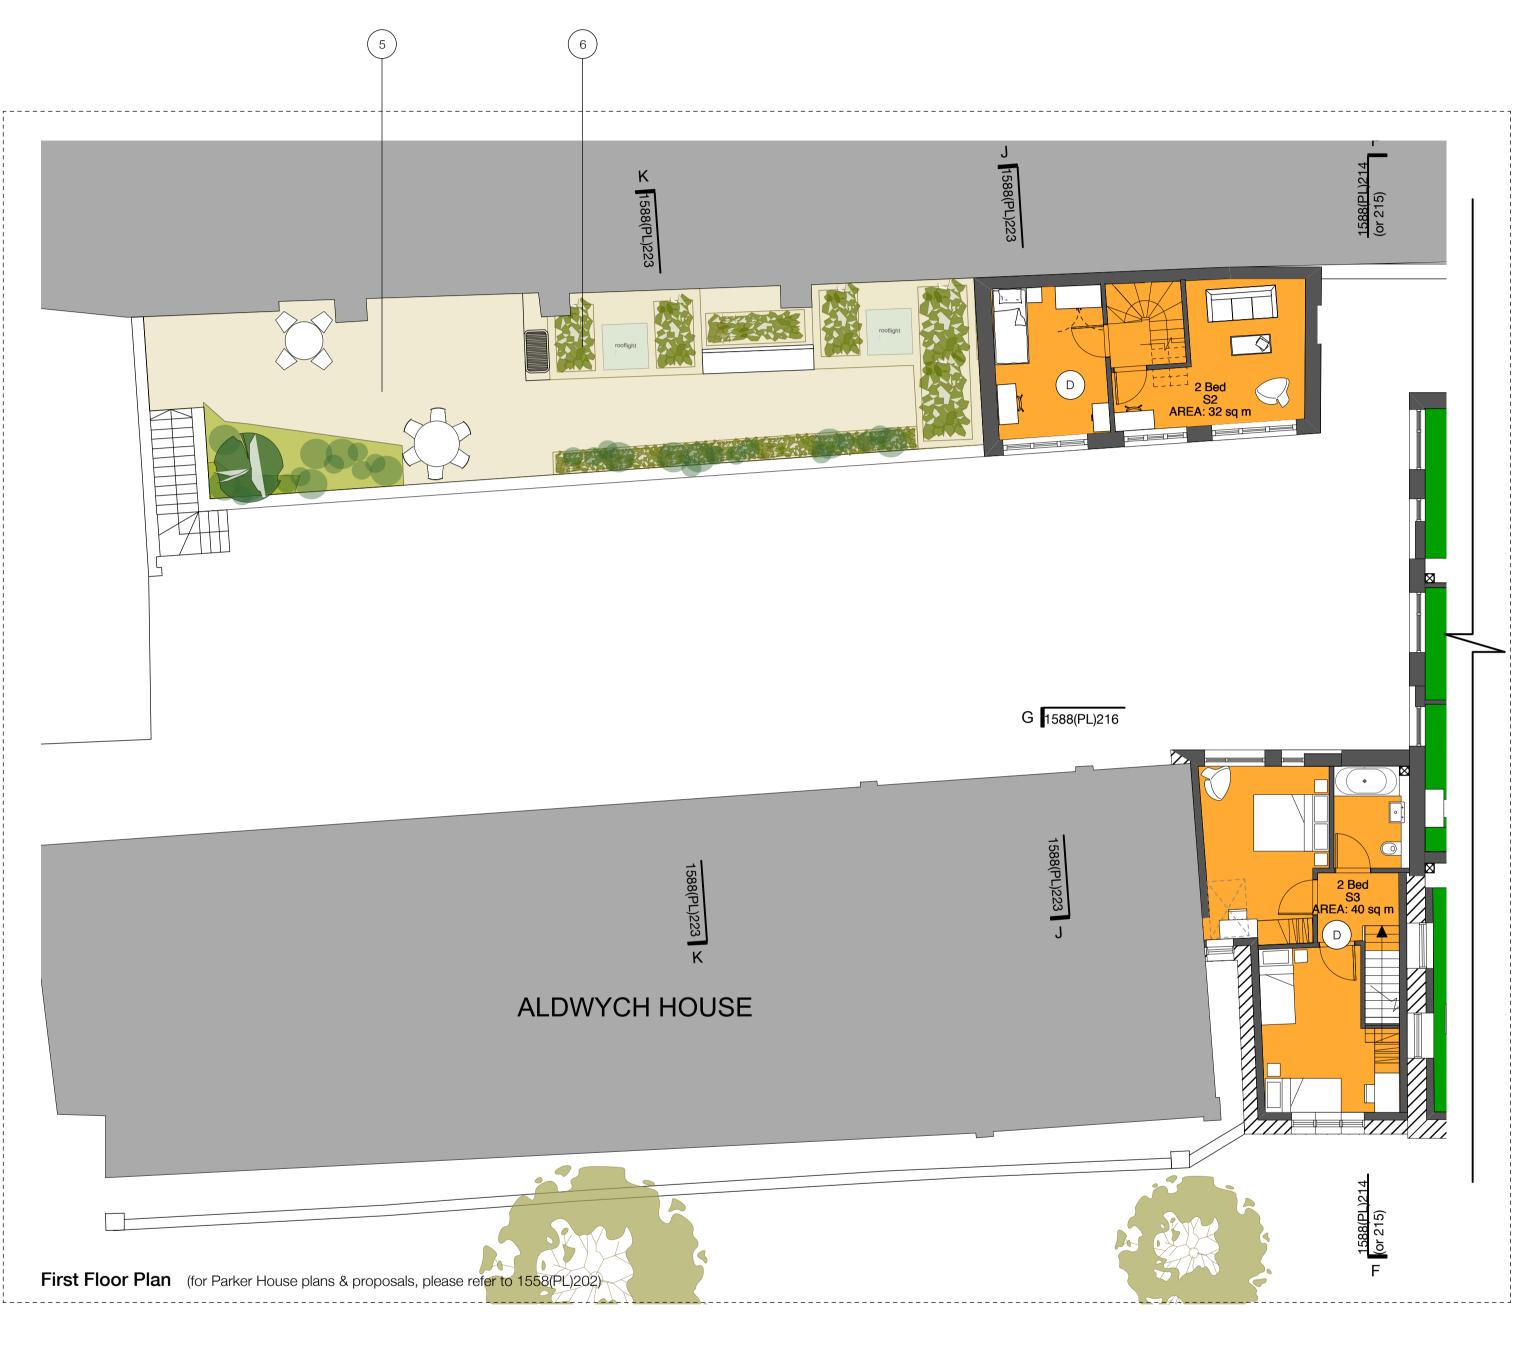

## Proposed island units in courtyard which incorporate planting, 3 no. benches, 8 no. low level general stores and 10 no. secure cycle lockers clad with treated softwood for the use and benefit of residents in Aldwych House Extent of existing building line of Parker House toward Aldwych courtyard shown dashed 2 no. low level cycle and general stores 2 house 2 bicycles and garden equipment for proposed 2 bed units Garden walls 1200mm high with 600mm trelis above Landscaped & planted terrace with new stone paving Raised area with built in barbeque, bench seat and planters as well as roof lights to 1 bed accomodation below

2 Bed SOCIAL RENTED HOUSING D Duplex

KEY:

PRIVATE HOUSING