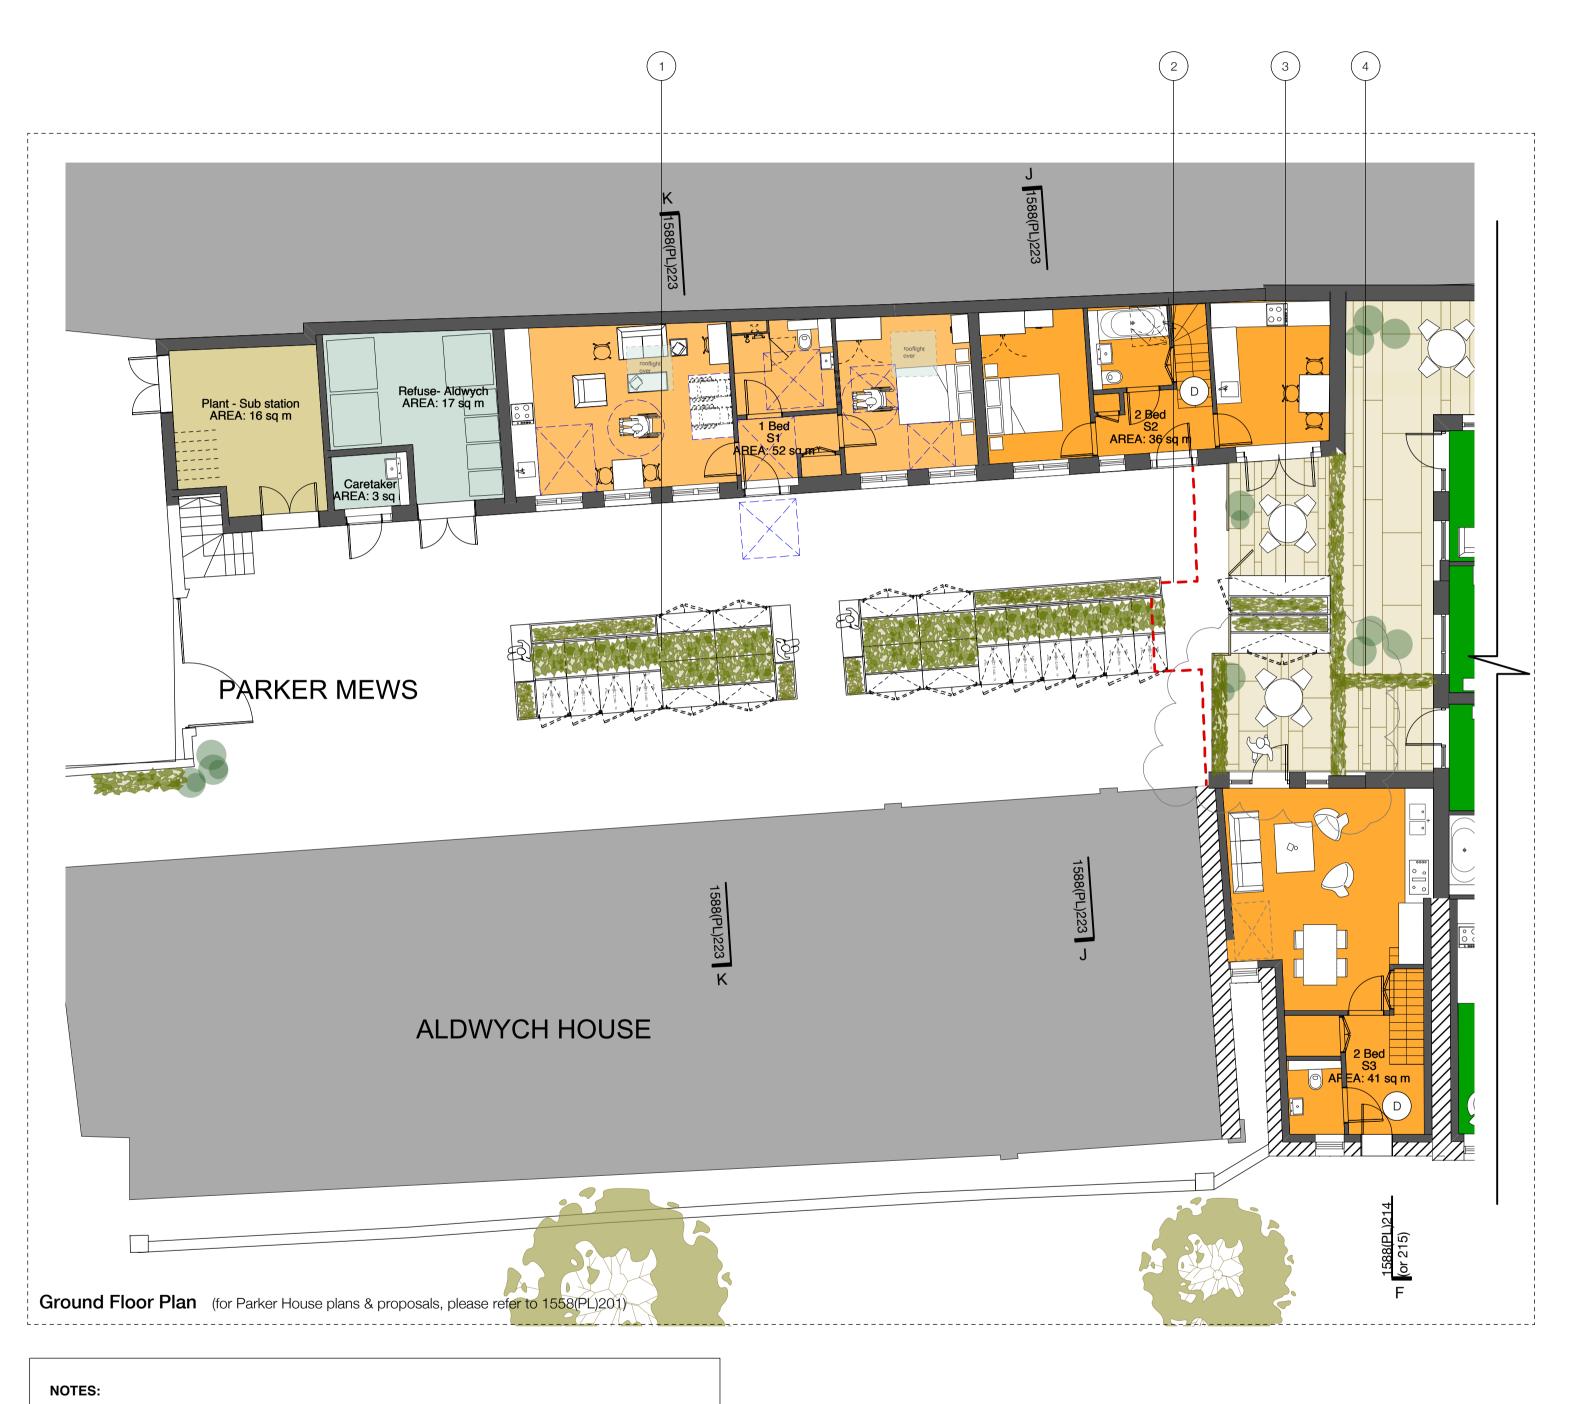

## Proposed island units in courtyard which incorporate planting, 3 no. benches, 8 no. low level general stores and 10 no. secure cycle lockers clad with treated softwood for the use and benefit of residents in Aldwych House Extent of existing building line of Parker House toward Aldwych courtyard shown dashed 2 no. low level cycle and general stores 2 house 2 bicycles and garden equipment for proposed 2 bed units Garden walls 1200mm high with 600mm trelis above Landscaped & planted terrace with new stone paving Raised area with built in barbeque, bench seat and planters as well as roof lights to 1 bed accomodation below

2 Bed SOCIAL RENTED HOUSING D Duplex

KEY:

PRIVATE HOUSING