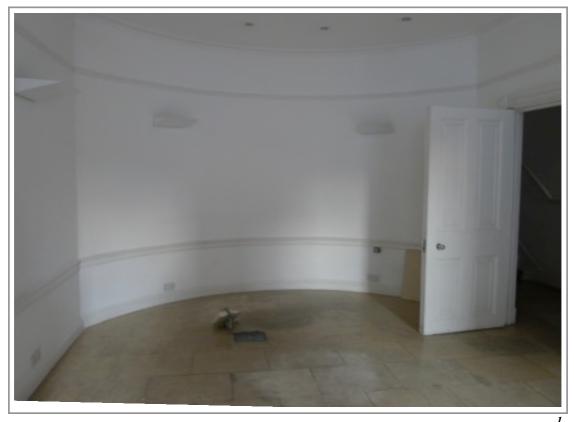

## **60 Doughty Street - Listed Building Application**

Photographic report

Curved wall to be demolished and rebuilt slightly further into the front room with a shallower curvature. The existing door will not be effected by the works.