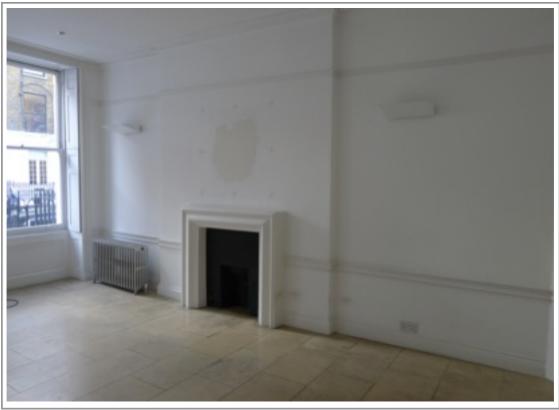

## **60 Doughty Street - Listed Building Application**

Photographic report



Curved wall to be demolished and rebuilt slightly further into the front room with a shallower curvature. The existing door will not be effected by the works.



The chimney breast in the front room is not centered on the wall.

## ${\bf 60~Doughty~Street~-~Listed~Building~Application}$

Photographic report



The dimensions of the ground floor rear room are inadequate to provide a functional kitchen for modern family living



The chimney breast in the ground floor rear room is partially engulfed in the partition subject of this application

## **60 Doughty Street - Listed Building Application**

Photographic report



The partition between the front room and the rear room on the ground floor seen from the rear room

5.