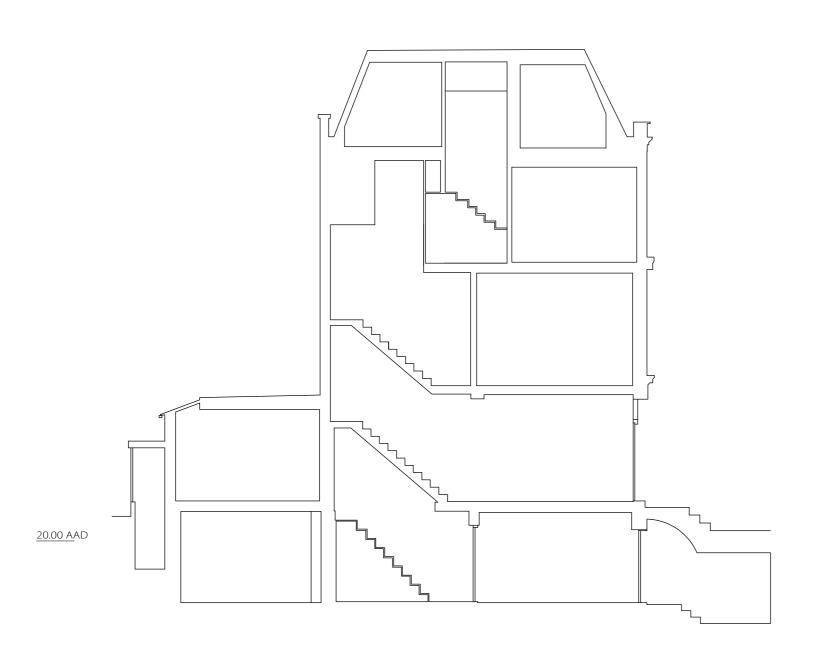

SECTION A-A SECTION B-B

Project: 117 Albert Street

Drawing Title: Sections A-A and B-B

Drawing No: 1209/ES-001

Scale: 1:100 @ A3 Date: 28.03.13

NICHOLAS LEE ARCHITECTS 34A Rosslyn Hill, London NW3 1NH Tel: 020 7435 9315