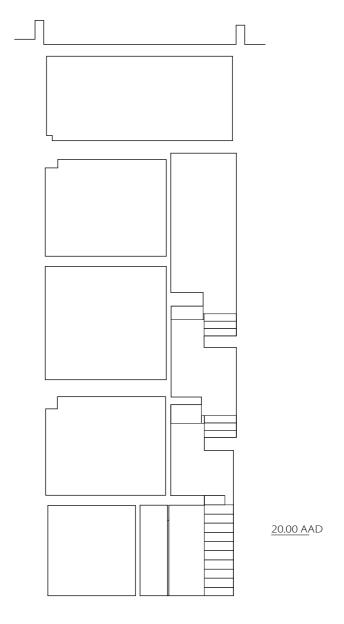

SECTION A-A SECTION B-B

Project: 117 Albert Street

Drawing Title: Sections A-A and B-B

Drawing No: 1209/ES-001

Scale: 1:100 @ A3 Date: 28.03.13

NICHOLAS LEE ARCHITECTS 34A Rosslyn Hill, London NW3 1NH Tel: 020 7435 9315