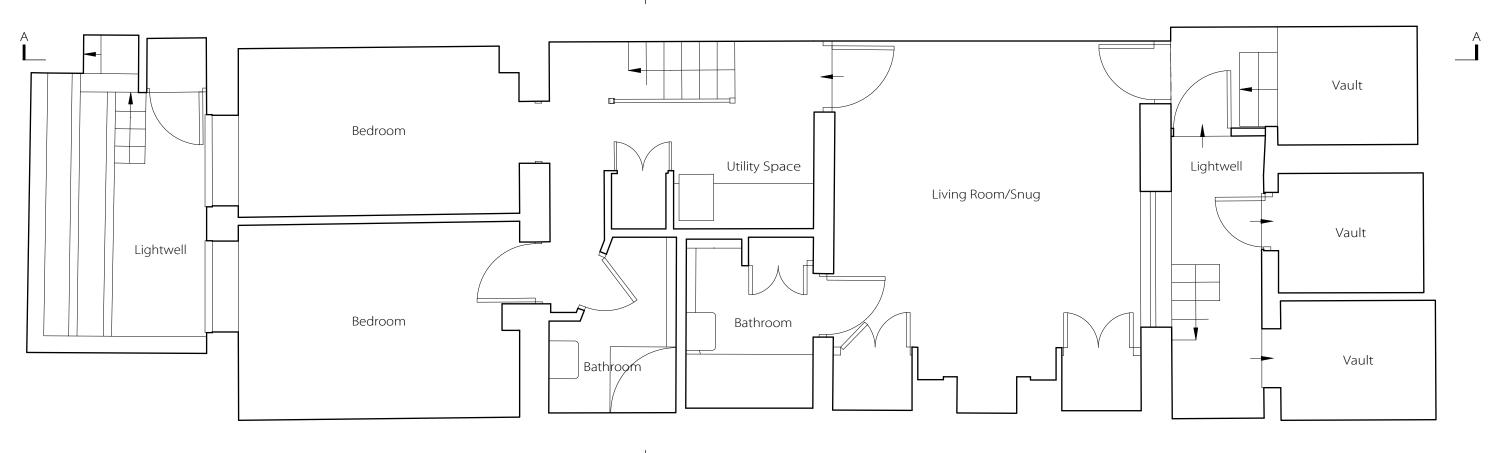

Project: 117 Albert Street

Drawing Title: Existing Basement Floor Plan

Drawing No: 1209/EP-001

Date: 28.03.13

Scale: 1:50 @ A3

2m 3m 

NICHOLAS LEE ARCHITECTS 34A Rosslyn Hill, London NW3 1NH Tel: 020 7435 9315