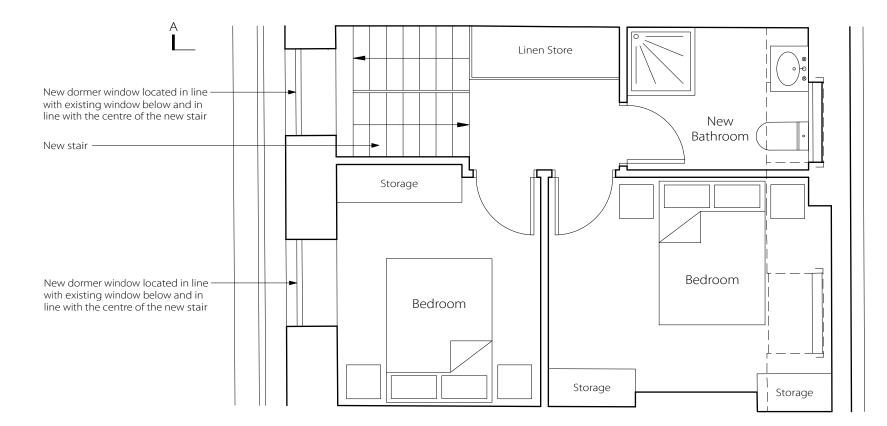

New layout and partitions to non-original existing walls and layout

1m

Project: 117 Albert Street

Drawing Title: Proposed Third Floor Plan

Drawing No: 1209/AP-005

Date: 15.04.13

Scale: 1:50 @ A3

NICHOLAS LEE ARCHITECTS 34A Rosslyn Hill, London NW3 1NH Tel: 020 7435 9315