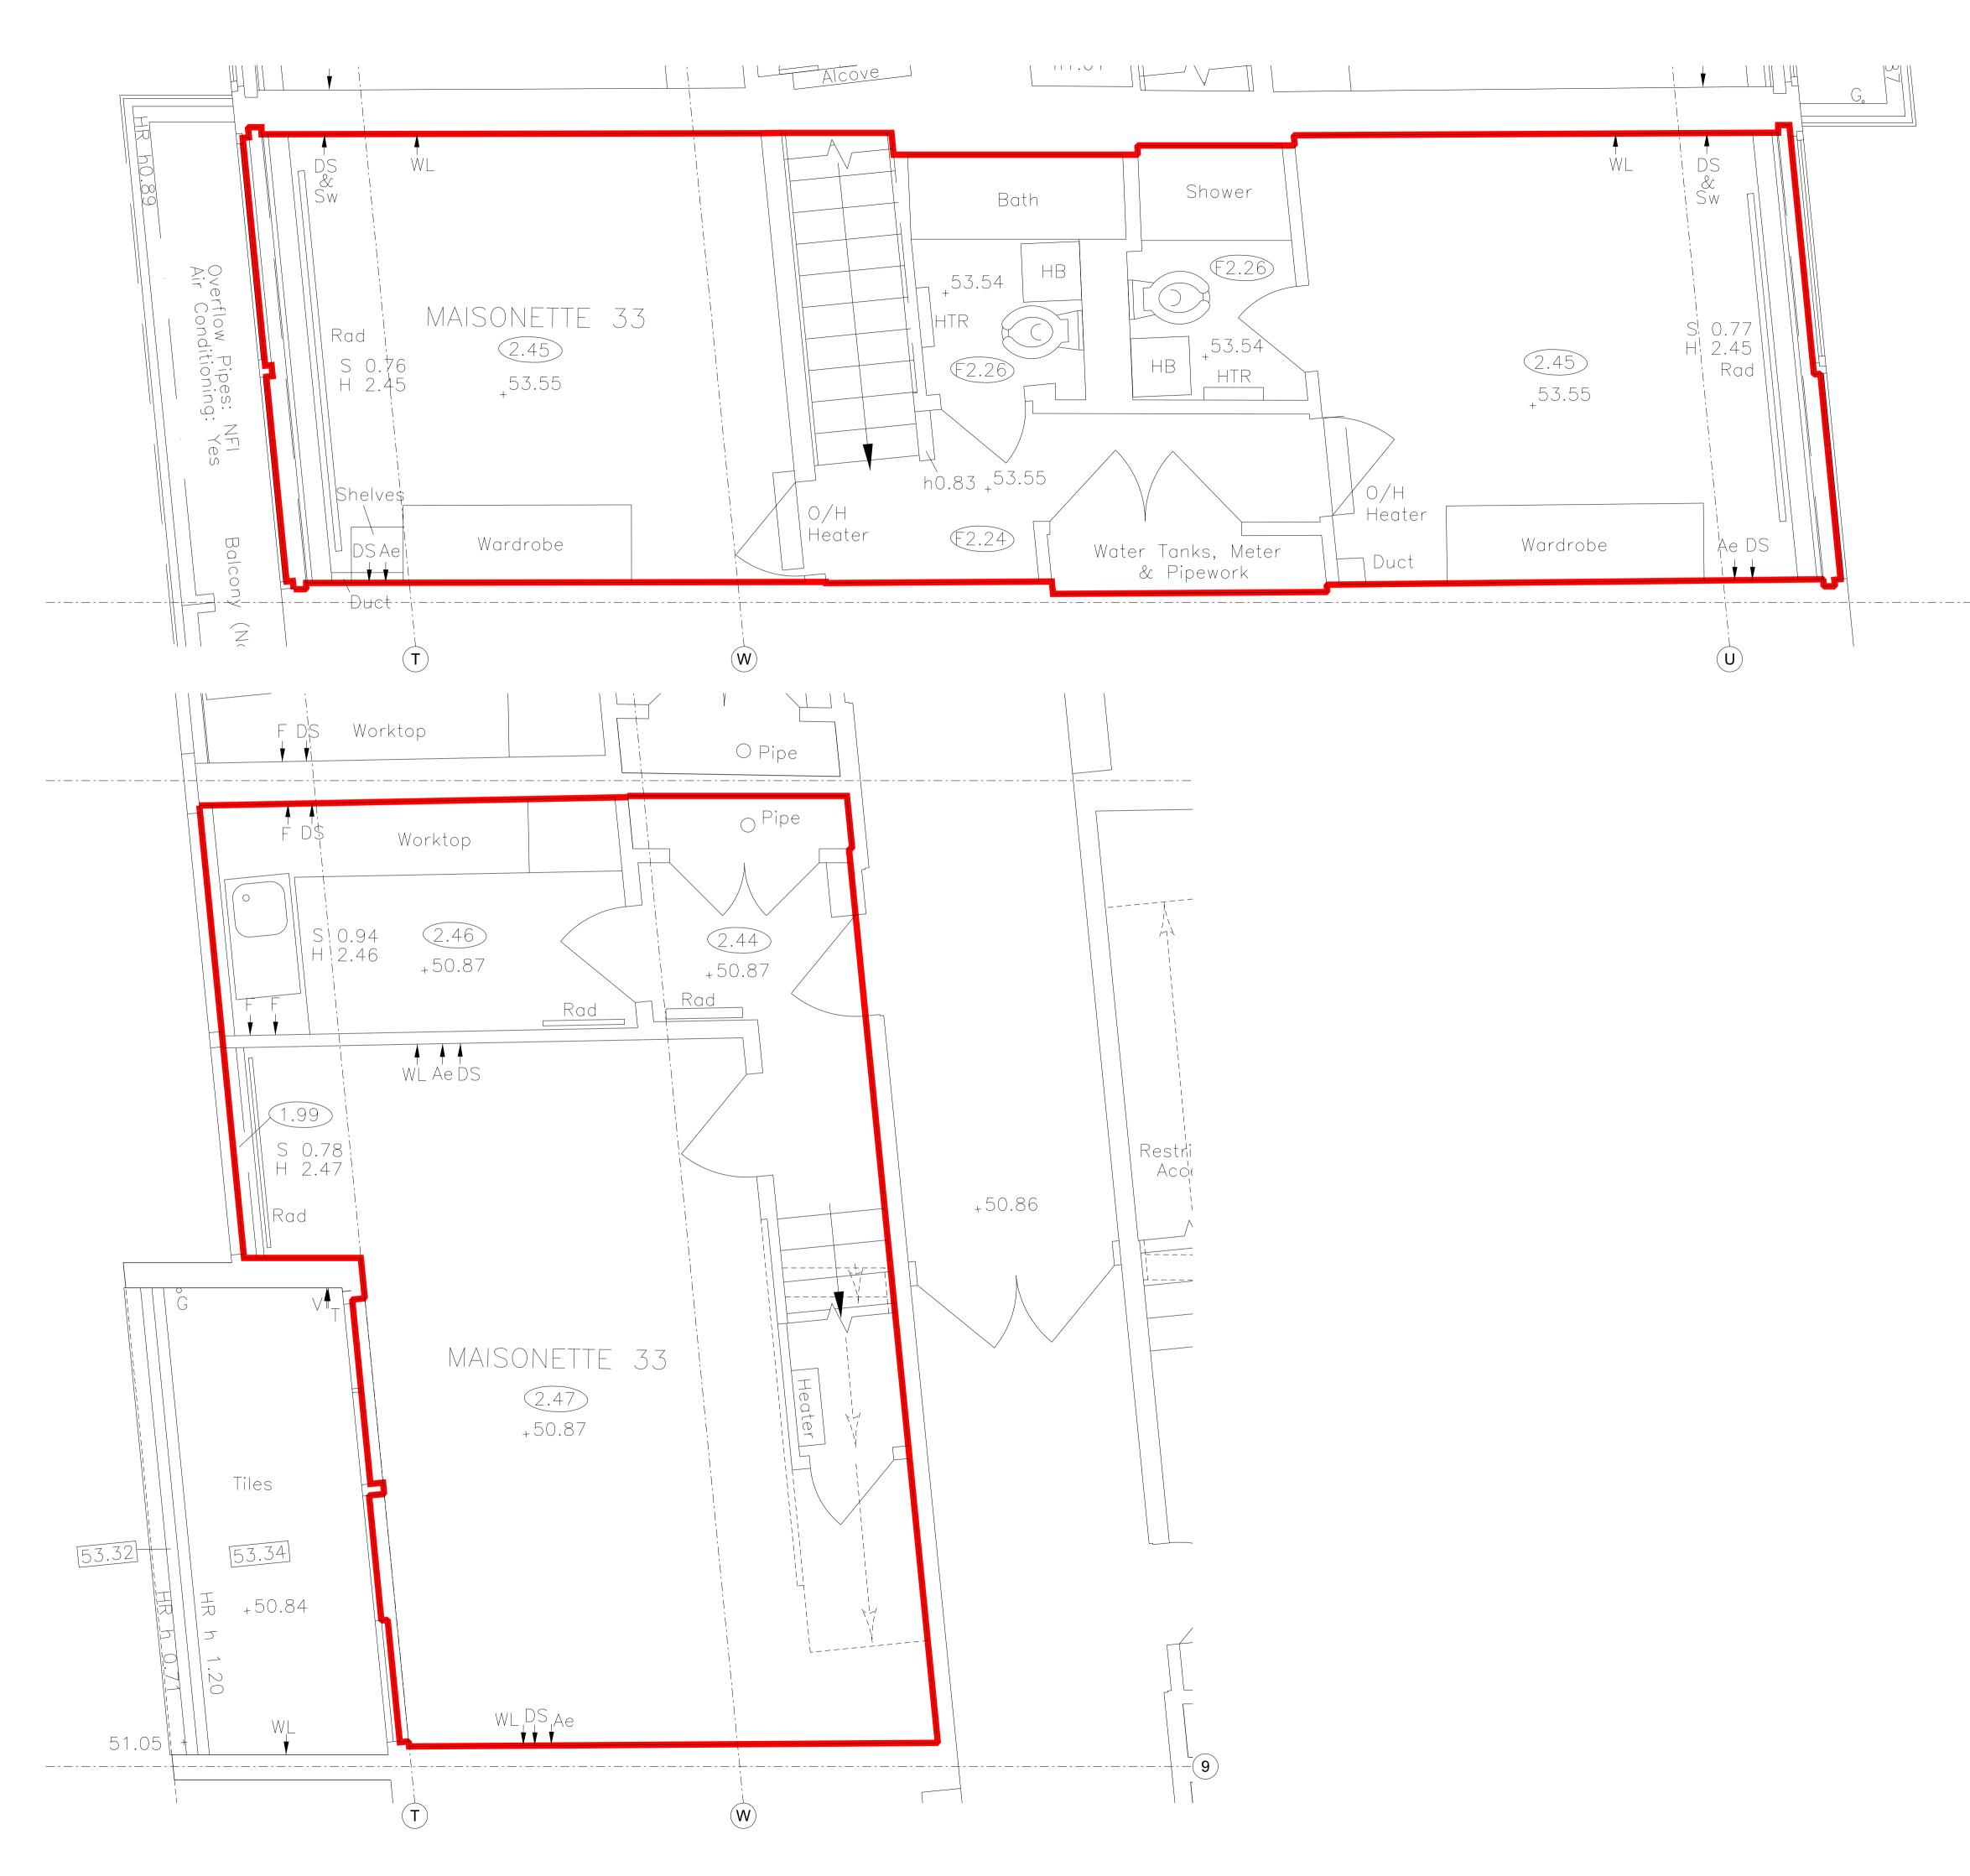

## THIS DRAWING IS COMPLETELY BASED ON A MEASURED SURVEY AND CAD DRAWING PRODUCED BY PLOWMAN CRAVEN IN AUG - OCT 2012.

Additional symbols for maisonettes survey (August 2012):

Ae + TV Aerial Socket BT BT Socket DS Double Electricity Socket F F Fuse SS Single Electricity Socket Sw Switch T T Thermostat WL Wall Light The above details were only surveyed where they

## The above details were only surveyed where they were located within 1 metre of the external wall.

Additional abbreviation for maisonettes survey: DL Decking Level

## STANDARD ABBREVIATIONS

| A/C  | Air Conditioner             | RF   | ron Railing Fence              |
|------|-----------------------------|------|--------------------------------|
| AH   | Arch Height                 | RS   | Illuminated Road Sign          |
| AL   | Arch Level                  | JB   | Junction Box                   |
| ASH  | Arch Spring Height          | L    | Light                          |
| ASL  | Arch Spring Level           | LB   | Litter Bin                     |
| в    | Bollard                     | LP   | Lamp Post                      |
| BGP  | Break Glass Point           | Max  | Maximum                        |
| BH   | Beam Height                 | MH   | Manhole                        |
| Br   | Brick                       | Min  | Minimum                        |
| BRW  | Brick Retaining Wall        | O/H  | Overhead                       |
| BSL  | Beam Soffit Level           | OSBM | Ordnance Survey Bench Mark     |
| BT   | British Telecom             | Р    | Post                           |
| BW   | Brick Wall                  | PB   | Pillar Box                     |
| CBF  | Close Boarded Fence         | PLt  | Pavement Light                 |
| CCTV | Closed Circuit Television   | PS   | Paving Stones                  |
| Chy  | Chimney                     | Rad  | Radiator                       |
| CL   | Cover Level                 | RDM  | Recessed Door Mat              |
| CLF  | Chain Link Fence            | RE   | Rodding Eye                    |
| Co   | Column                      | RS   | Road Sign                      |
| Conc | Concrete                    | RSJ  | Rolled Steel Jolst             |
| CPS  | Concrete Paving Slabs       | RWP  | Rain Water Pipe                |
| CTV  | Cable Television IC         | s    | spread                         |
| Cup  | Cupboard                    | S    | Window Sill Level/Height       |
| DP   | Down Pipe                   | SBM  | Site Bench Mark                |
| DrC  | Drainage Channel            | SC   | Stop Cock                      |
| EIC  | Electrical Inspection Cover | SH   | Spring Height                  |
| EJB  | Electrical Junction Box     | SL   | Sump Level                     |
| EM   | Electricity Meter           | SIt  | Skylight                       |
| ER   | Earthing Rod                | SO   | Smoke Outlet                   |
| ESG  | Electrical Switchgear       | SP   | Sign Post                      |
| FA   | Fire Alarm                  | SS   | Security Sensor                |
| FB   | Flower Bed                  | SV   | Stop Valve                     |
| FE   | Fire Extinguisher           | т    | Telephone                      |
| FH   | Fire Hydrant                | Tac  | Tactile Paving                 |
| FHR  | Fire Hose Reel              | TBM  | Temporary Bench Mark           |
| FL   | Floor Level                 | TCB  | Telephone Call Box             |
| Fit  | Floodlight                  | TIC  | Telephone Inspection Cover     |
| g    | glrth                       | TJB  | Telephone Junction Box         |
| G    | Gully                       | TL   | Traffic Light                  |
| GC   | Gas Cock                    | TLCB | Traffic Light Control Box      |
| GM   | Gas Meter                   | TLIC | Traffic Light Inspection Cover |
| GV   | Gas Valve                   | TP   | Telephone Pole                 |
| H    | Window Head Height/Level    | Тур  | Typical                        |
| h    | height                      | V    | Vent                           |
| HB   | Hand Basin                  | VP   | Vent Pipe                      |
| HR   | Handrai                     | WH   | Water Heater                   |

OTHER ABBREVIATIONS

IC

IL

Inspection Cover Invert Level WM WV

Water Meter Water Valve

| LEGEND            |                                                            |  |  |  |
|-------------------|------------------------------------------------------------|--|--|--|
| 2.70              | FLOOR TO CEILING HEIGHT                                    |  |  |  |
| F2.70             | FLOOR TO FALSE CEILING HEIGHT                              |  |  |  |
|                   | ALL ARROWS POINT UP UNLESS<br>OTHERWISE STATED OR ON ROOFS |  |  |  |
| $\longrightarrow$ | SLOPING CEILING ARROWS POINT UP                            |  |  |  |