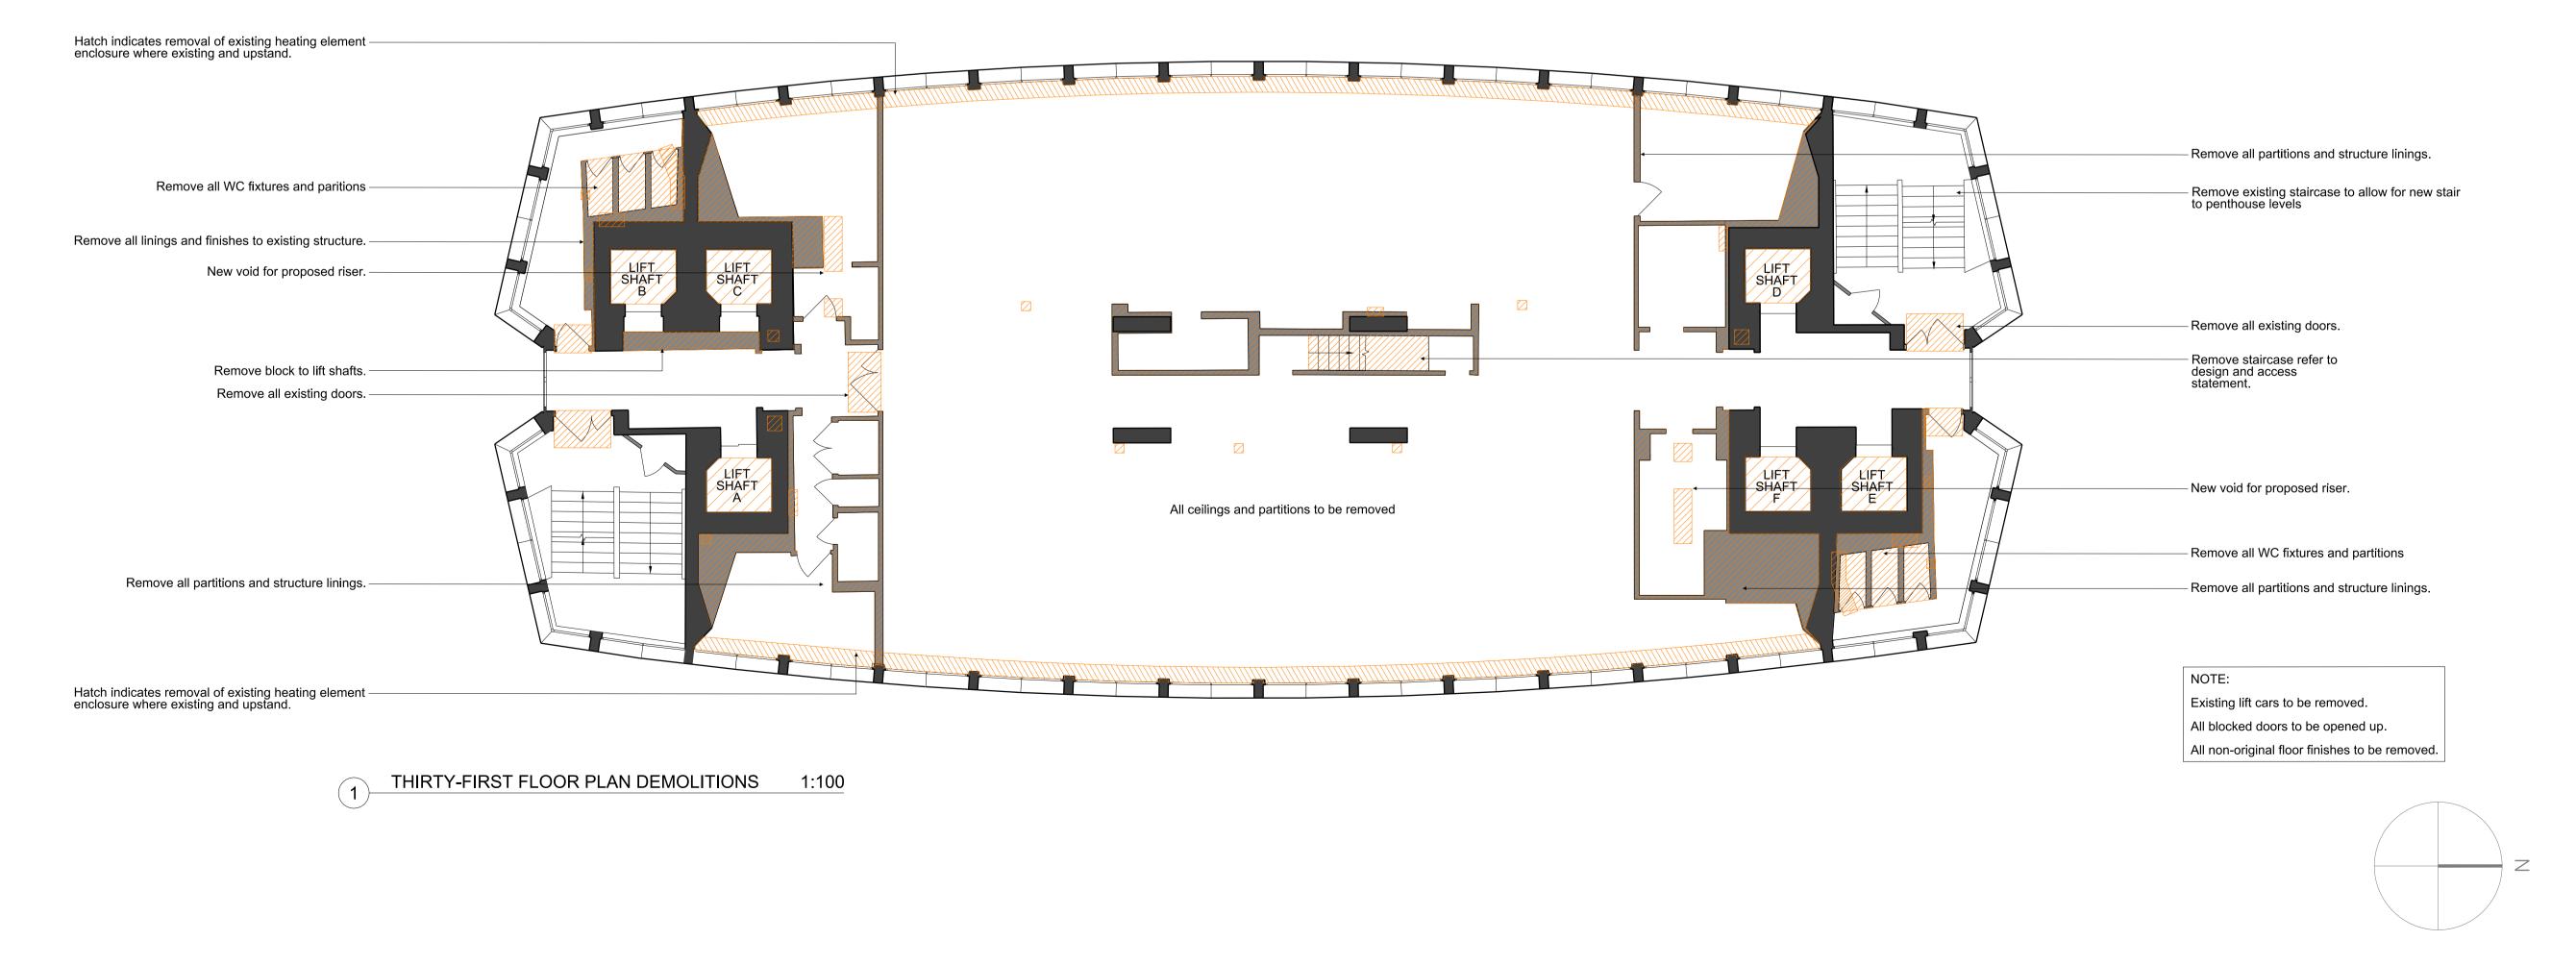

NOTE: Existing lift cars to be removed. All blocked doors to be opened up. All non-original floor finishes to be removed.

TYPICAL FLOOR PLAN DEMOLITIONS 1:100