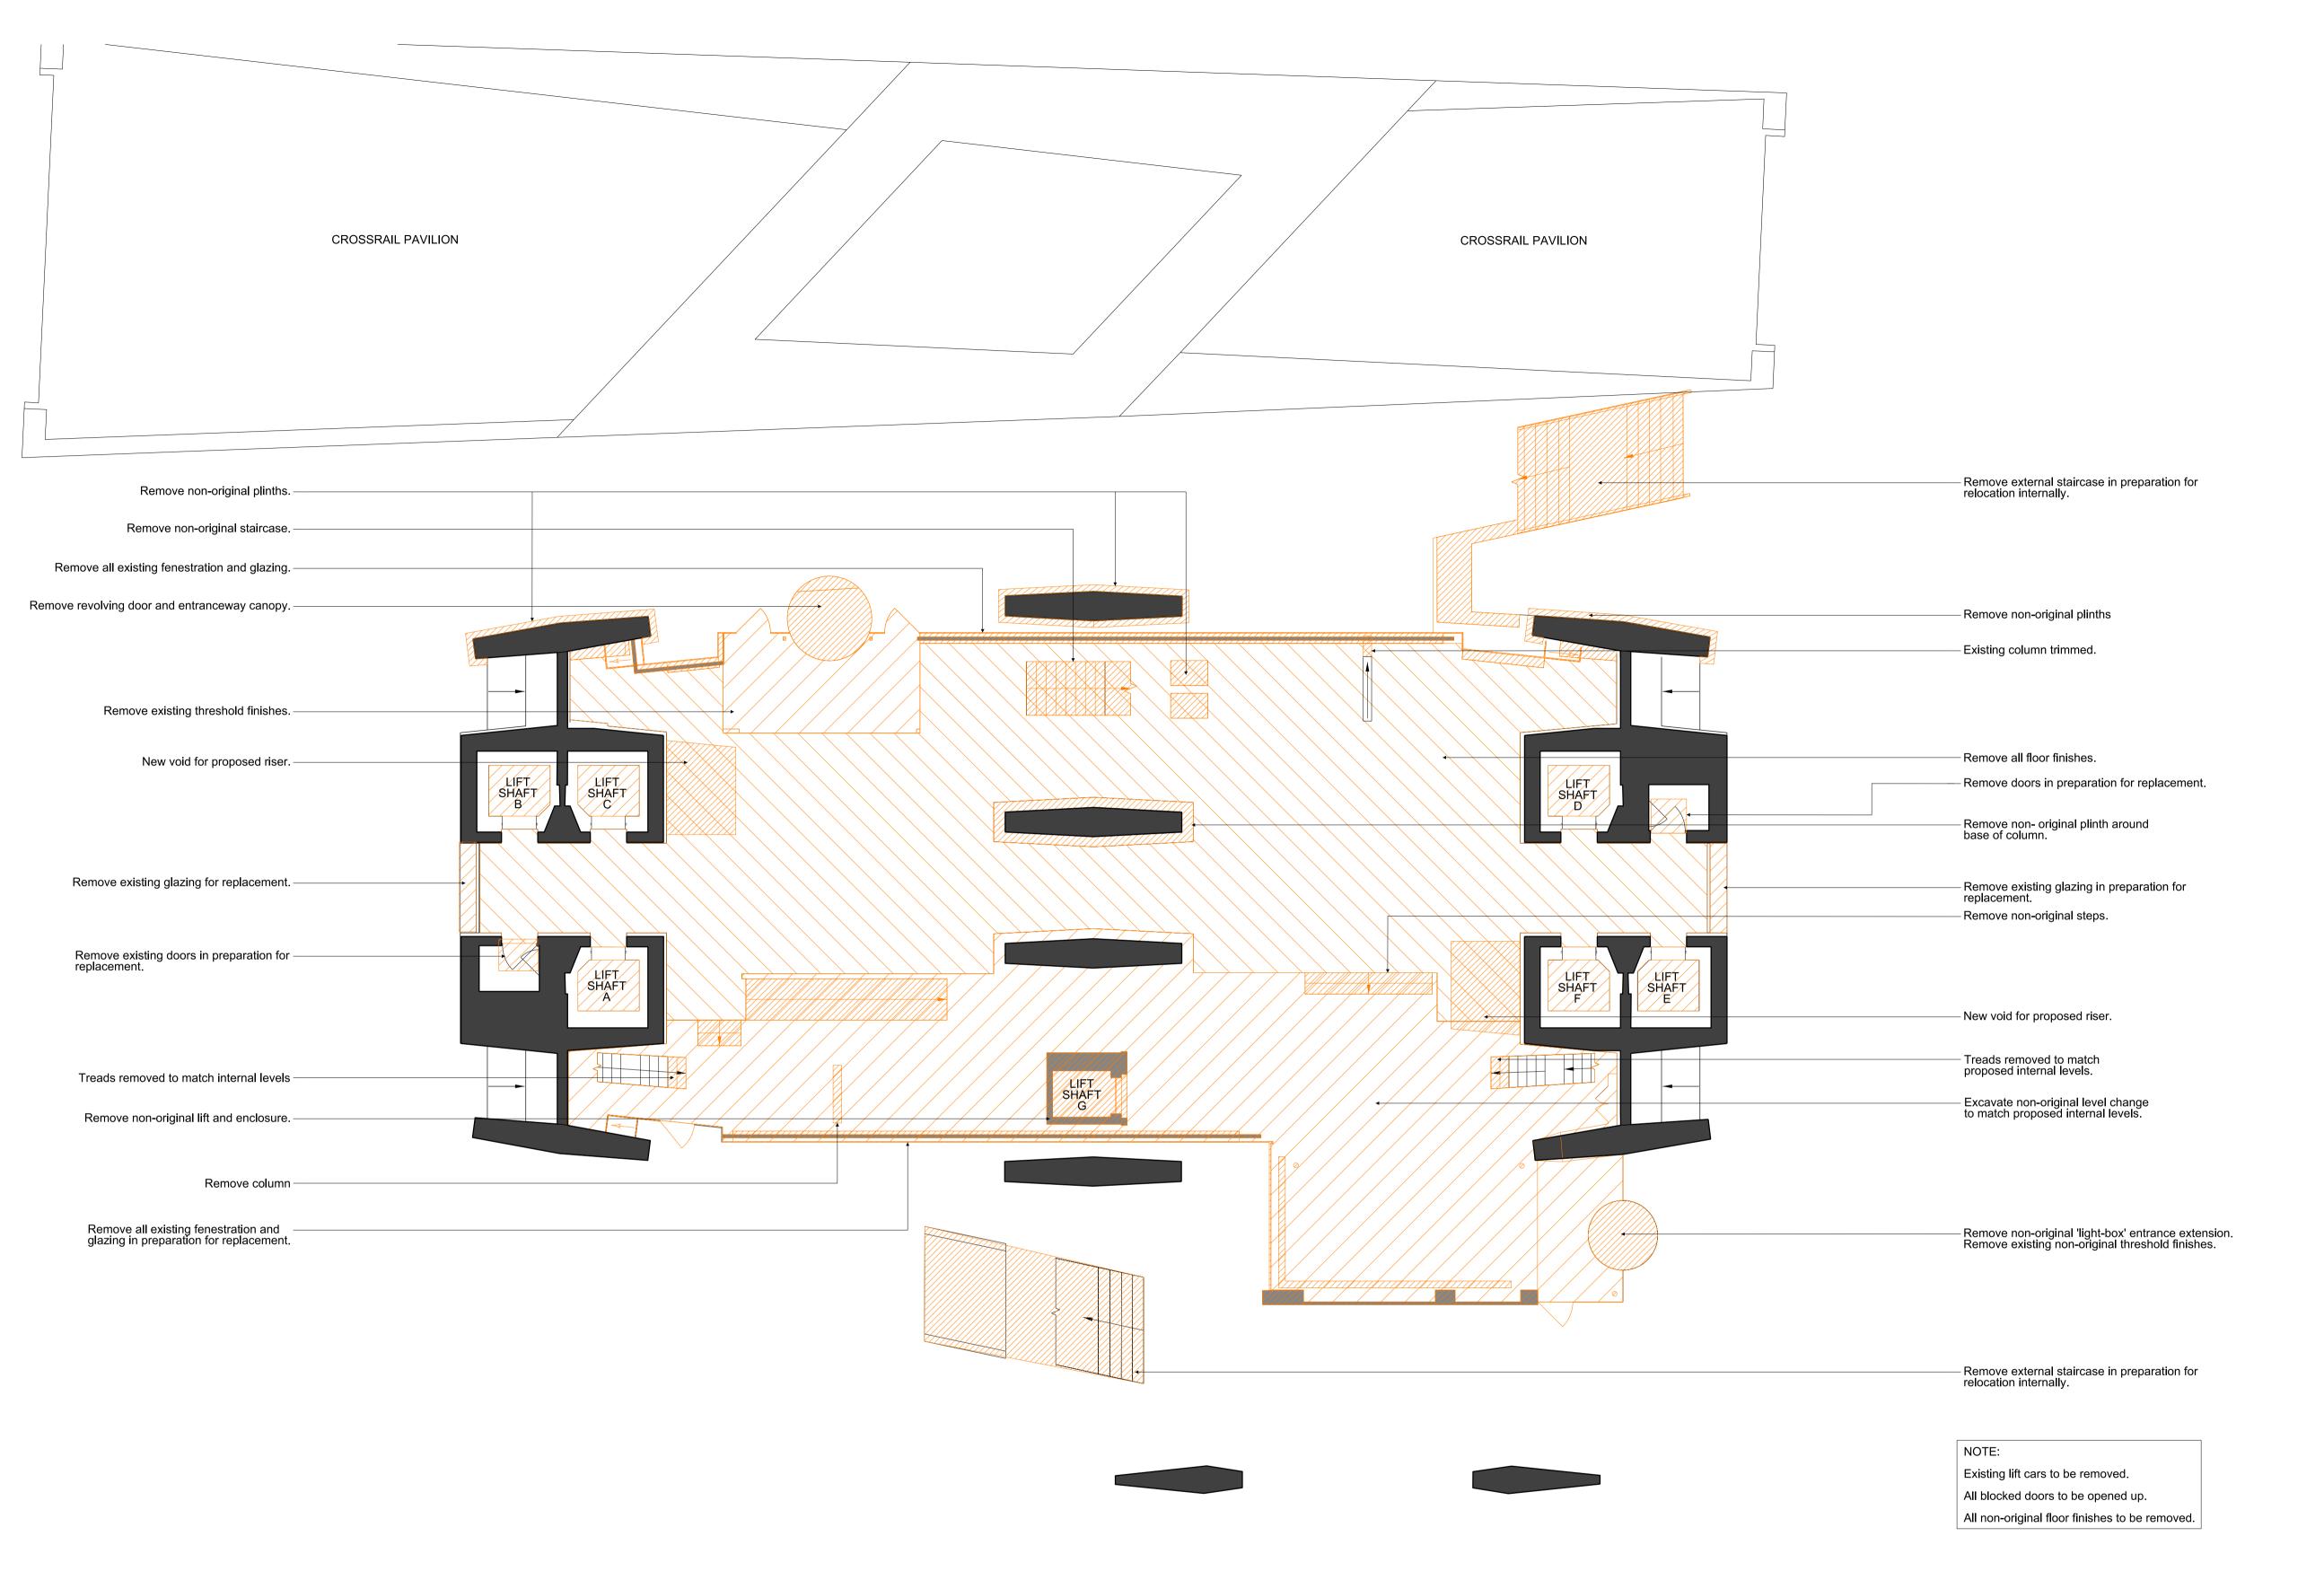

NOTE: Existing lift cars to be removed. All blocked doors to be opened up. All non-original floor finishes to be removed.

TYPICAL FLOOR PLAN DEMOLITIONS 1:100