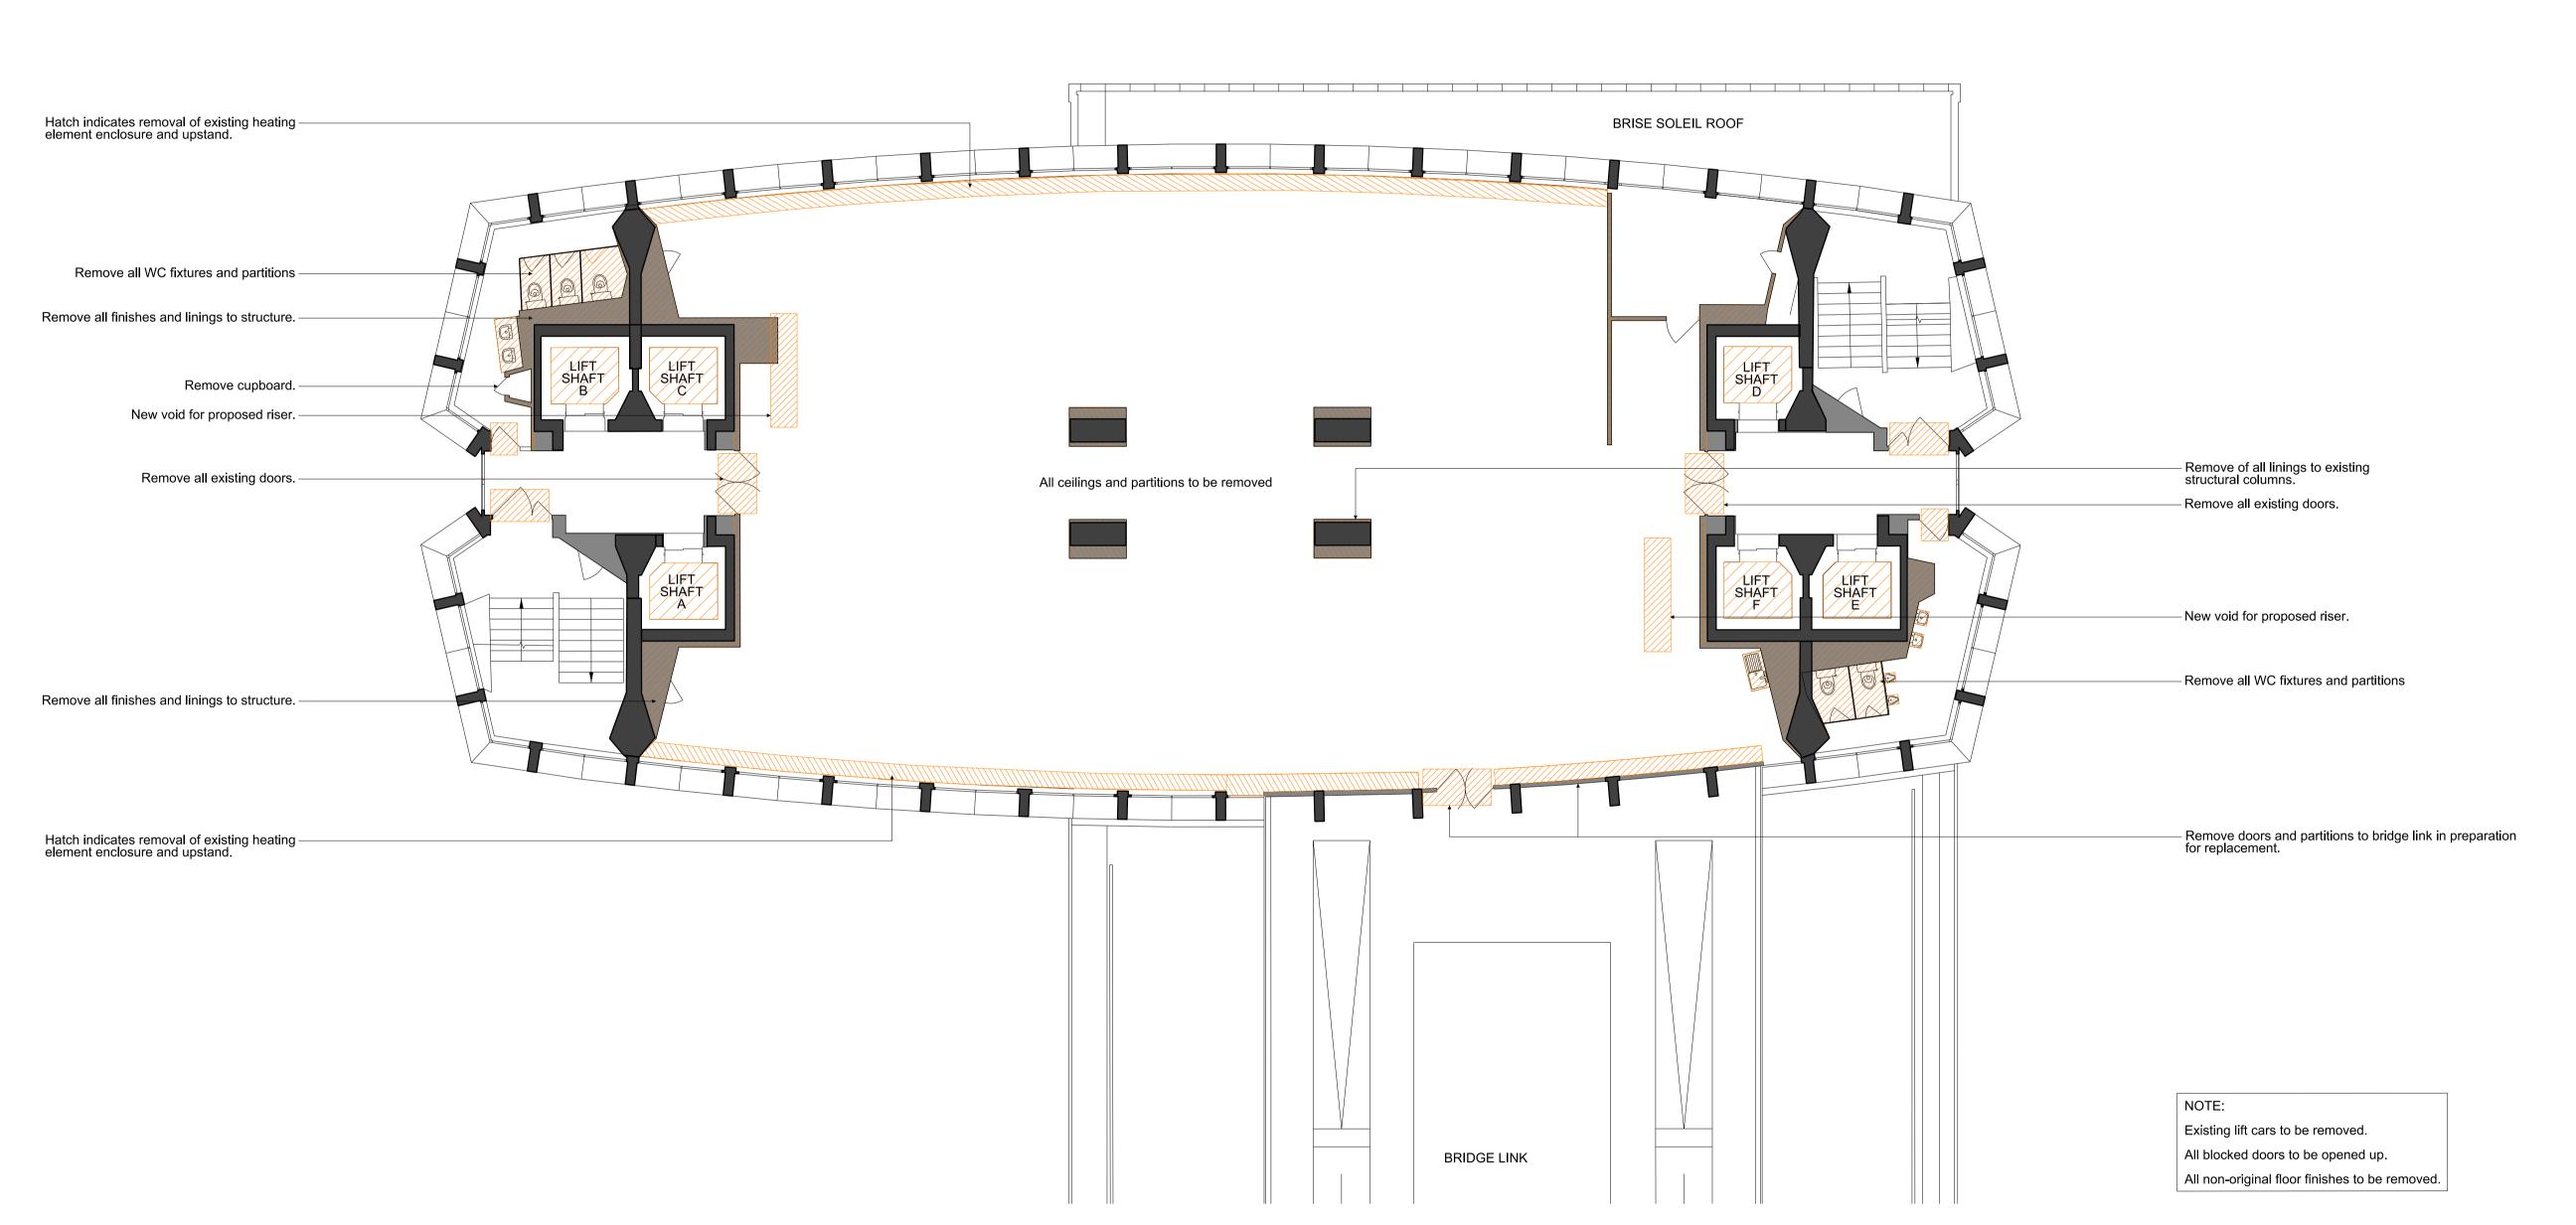

NOTE: Existing lift cars to be removed. All blocked doors to be opened up. All non-original floor finishes to be removed.

TYPICAL FLOOR PLAN DEMOLITIONS 1:100