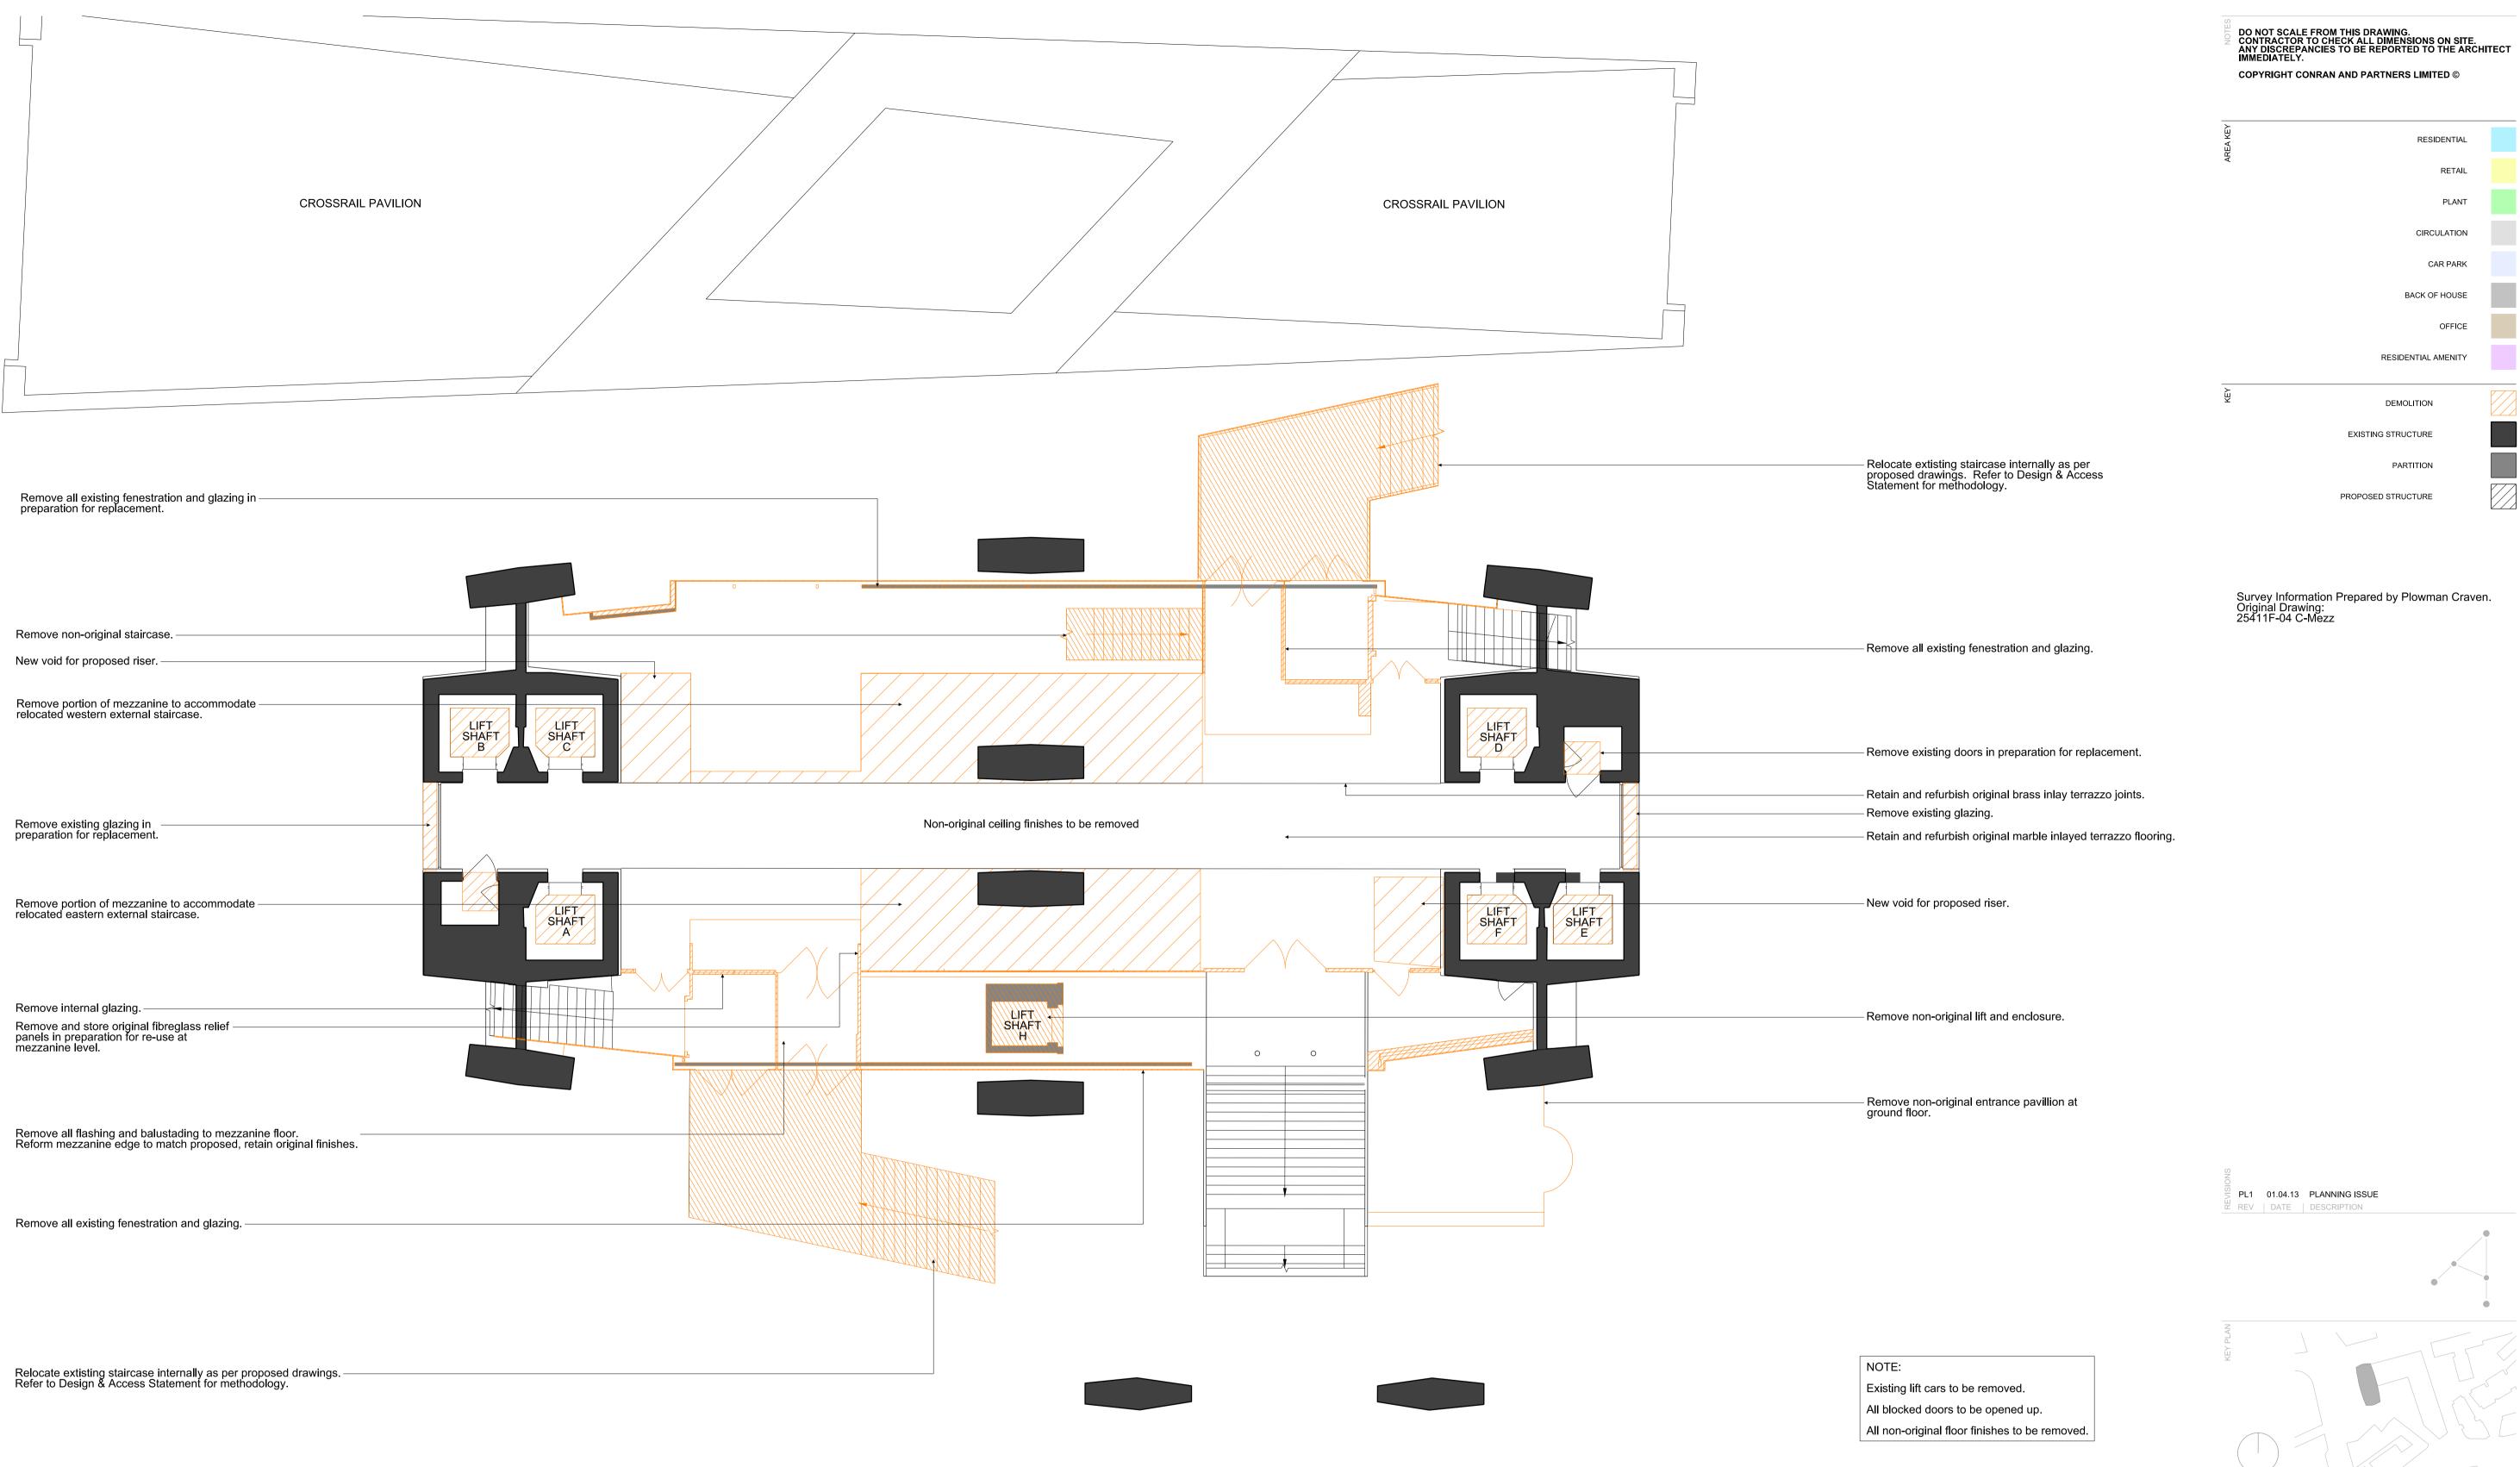

MEZZANINE FLOOR PLAN DEMOLITIONS 1:100

CIRCULATION CAR PARK BACK OF HOUSE

OFFICE

RESIDENTIAL AMENITY

EXISTING STRUCTURE

PARTITION PROPOSED STRUCTURE

Survey Information Prepared by Plowman Craven. Original Drawing: 25411F-04 C-Mezz

NOTE: Existing lift cars to be removed. All blocked doors to be opened up. All non-original floor finishes to be removed.

TYPICAL FLOOR PLAN DEMOLITIONS 1:100