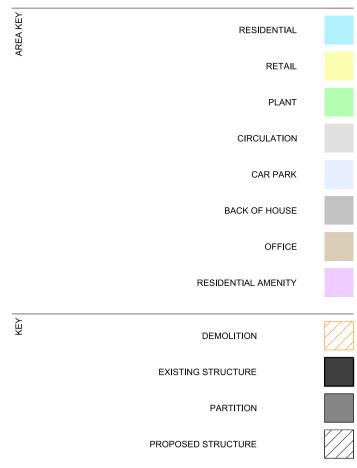

MEZZANINE FLOOR PLAN DEMOLITIONS 1:100

CIRCULATION CAR PARK BACK OF HOUSE

OFFICE

RESIDENTIAL AMENITY

EXISTING STRUCTURE

PARTITION PROPOSED STRUCTURE

Survey Information Prepared by Plowman Craven. Original Drawing: 25411F-04 C-Mezz