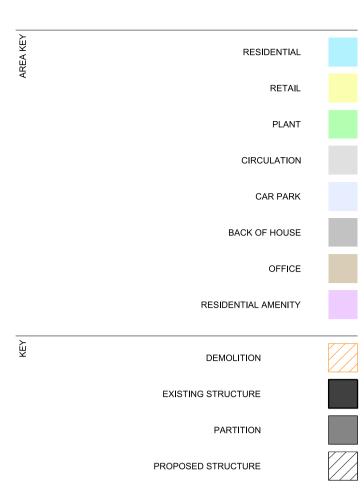

MEZZANINE FLOOR PLAN DEMOLITIONS 1:100

CIRCULATION CAR PARK BACK OF HOUSE

OFFICE

RESIDENTIAL AMENITY

EXISTING STRUCTURE

PARTITION PROPOSED STRUCTURE

Survey Information Prepared by Plowman Craven. Original Drawing: 25411F-04 C-Mezz