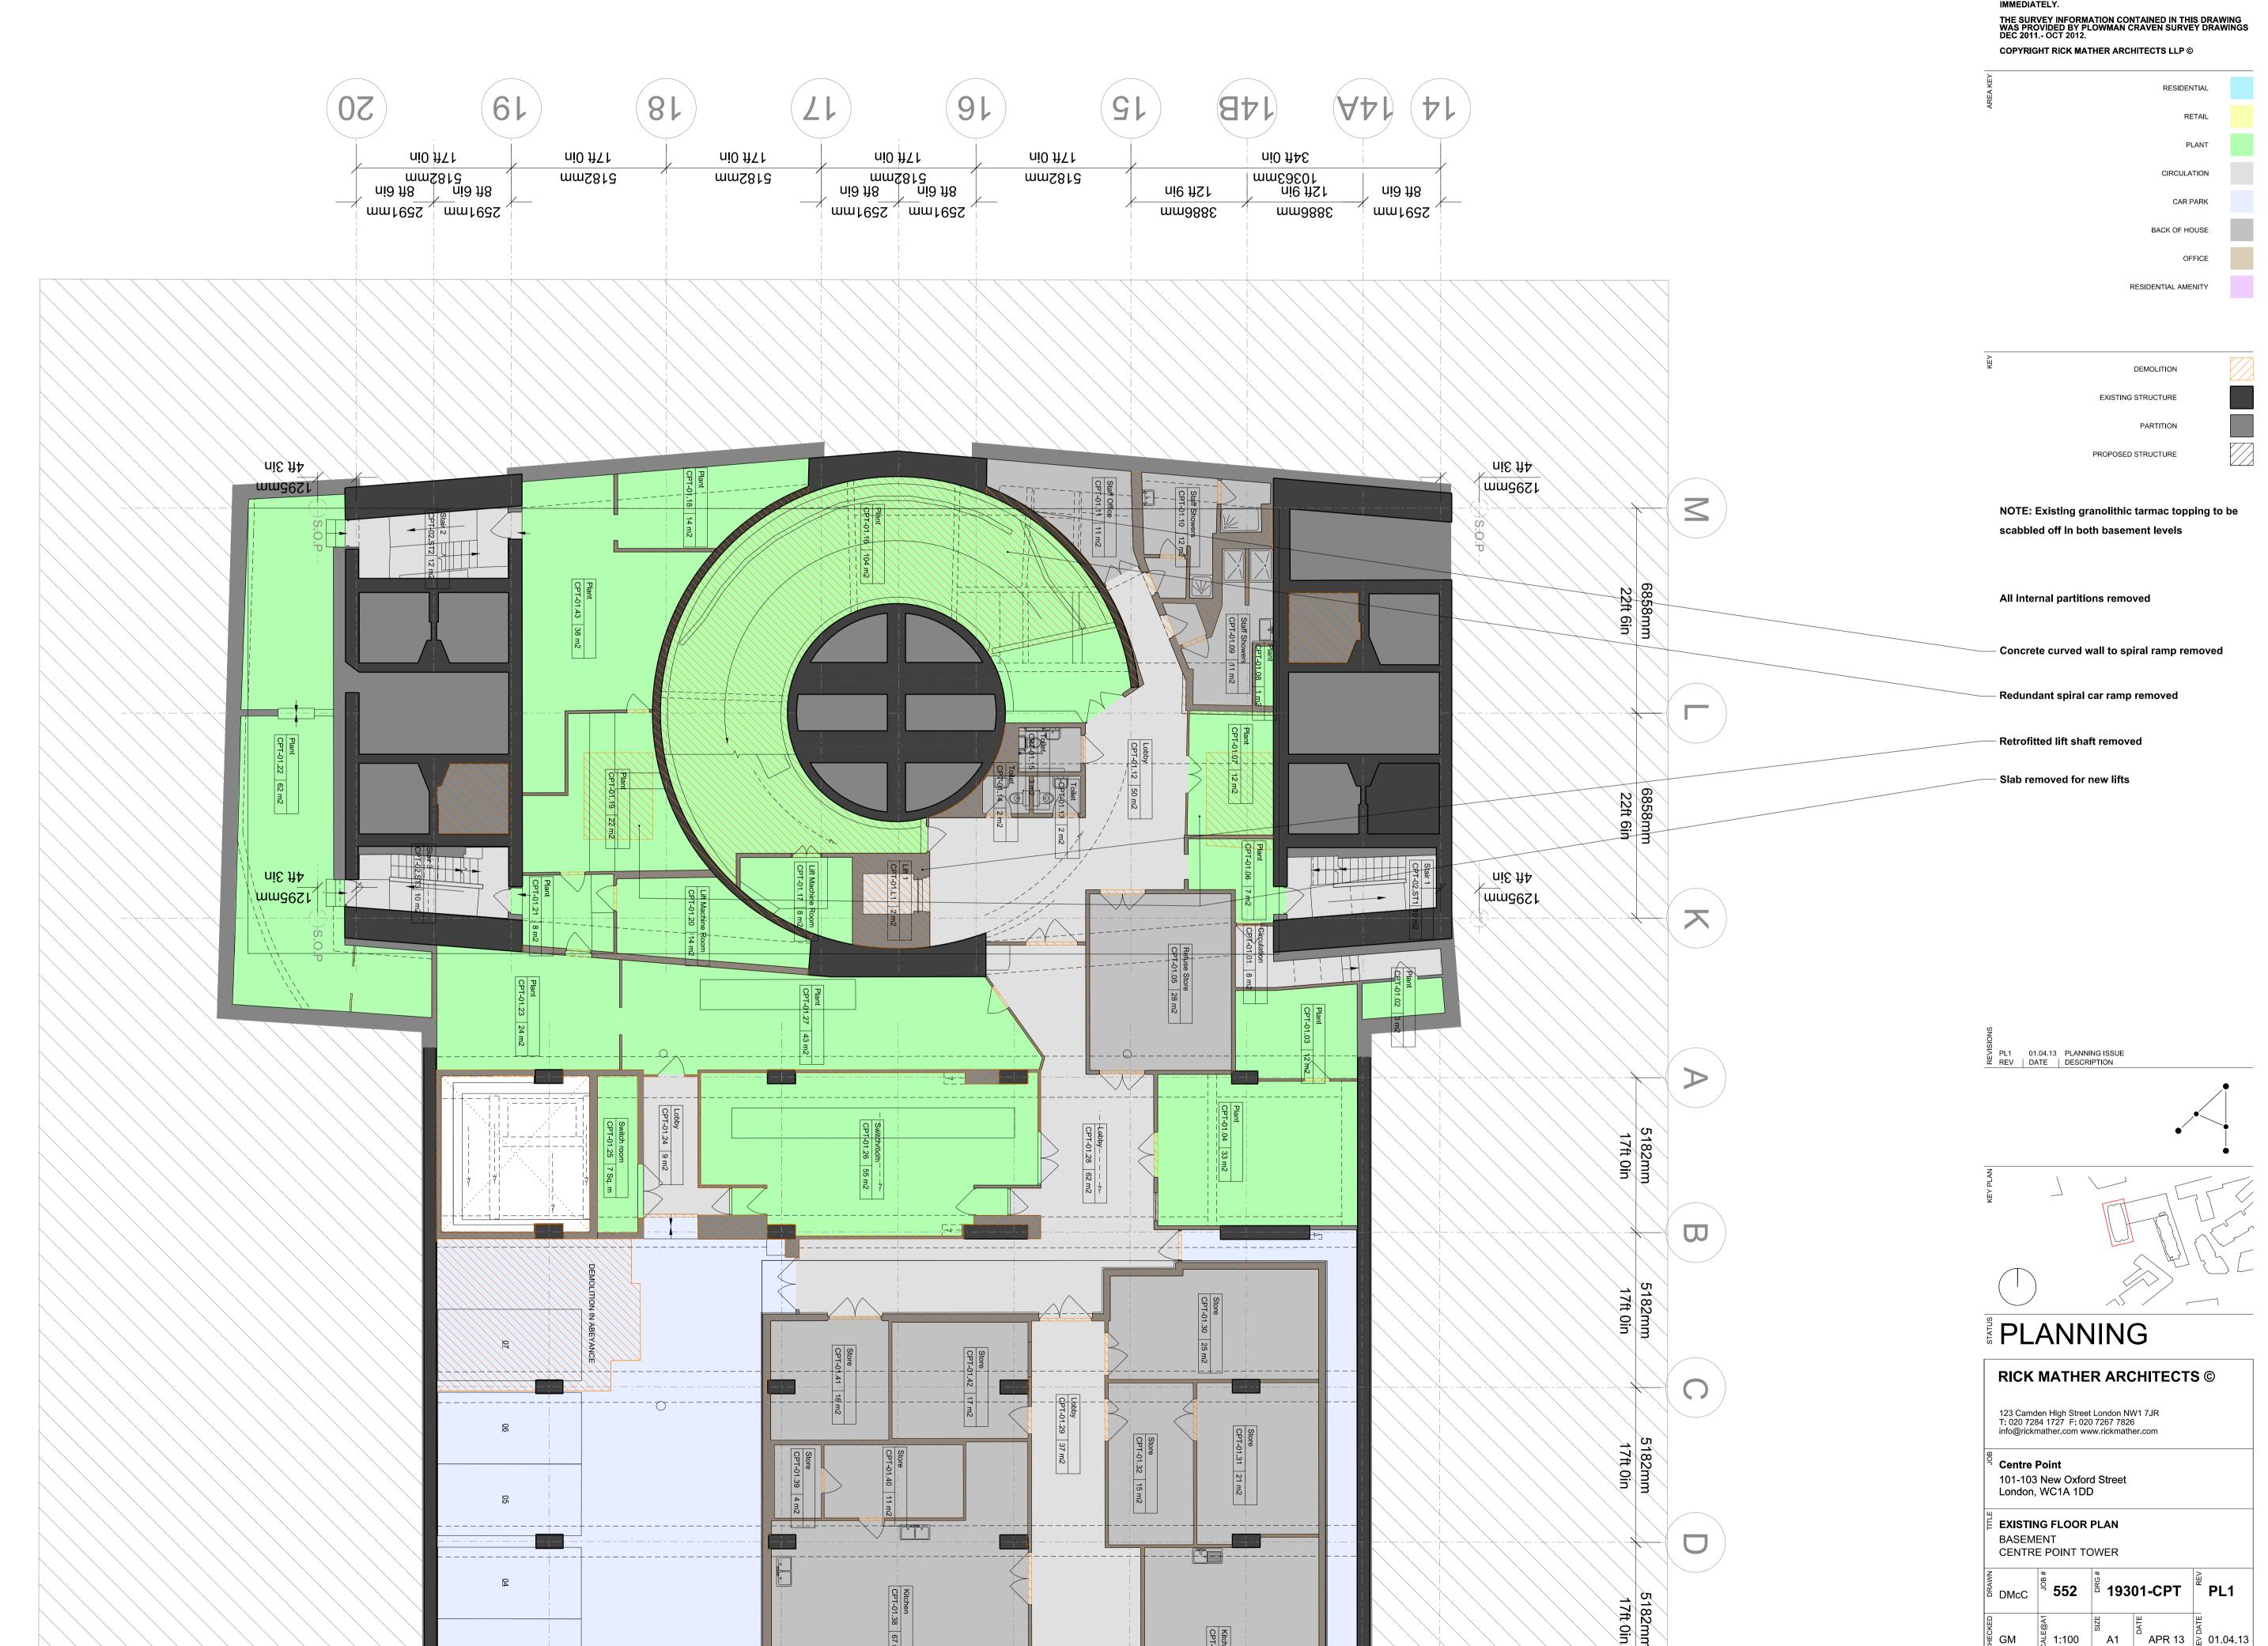

MEZZANINE FLOOR PLAN DEMOLITIONS 1:100

CIRCULATION CAR PARK BACK OF HOUSE

OFFICE

RESIDENTIAL AMENITY

EXISTING STRUCTURE

PARTITION PROPOSED STRUCTURE

Survey Information Prepared by Plowman Craven. Original Drawing: 25411F-04 C-Mezz

### PLANNING

| CONRAN+                                           |
|---------------------------------------------------|
| PARTNERS                                          |
| Architects Designers                              |
| 22 Shad Thames London SE1 2YU<br>T: 020 7403 8899 |
| cp@conran.com www.conranandpartners.com           |
| 800                                               |
| ິ Centre Point                                    |

| London, WC1A 1DD     |
|----------------------|
| DEMOLITION           |
| MEZZANINE FLOOR PLAN |

101-103 New Oxford Street

| CENTRE POINT TOWER |                  |      |         |          |
|--------------------|------------------|------|---------|----------|
| AJ                 | <sup>#</sup> 552 | DRG# | 303-CPT | PL1      |
| NE<br>NE           | 1:100            | A1   | APR 13  | 01.04.13 |