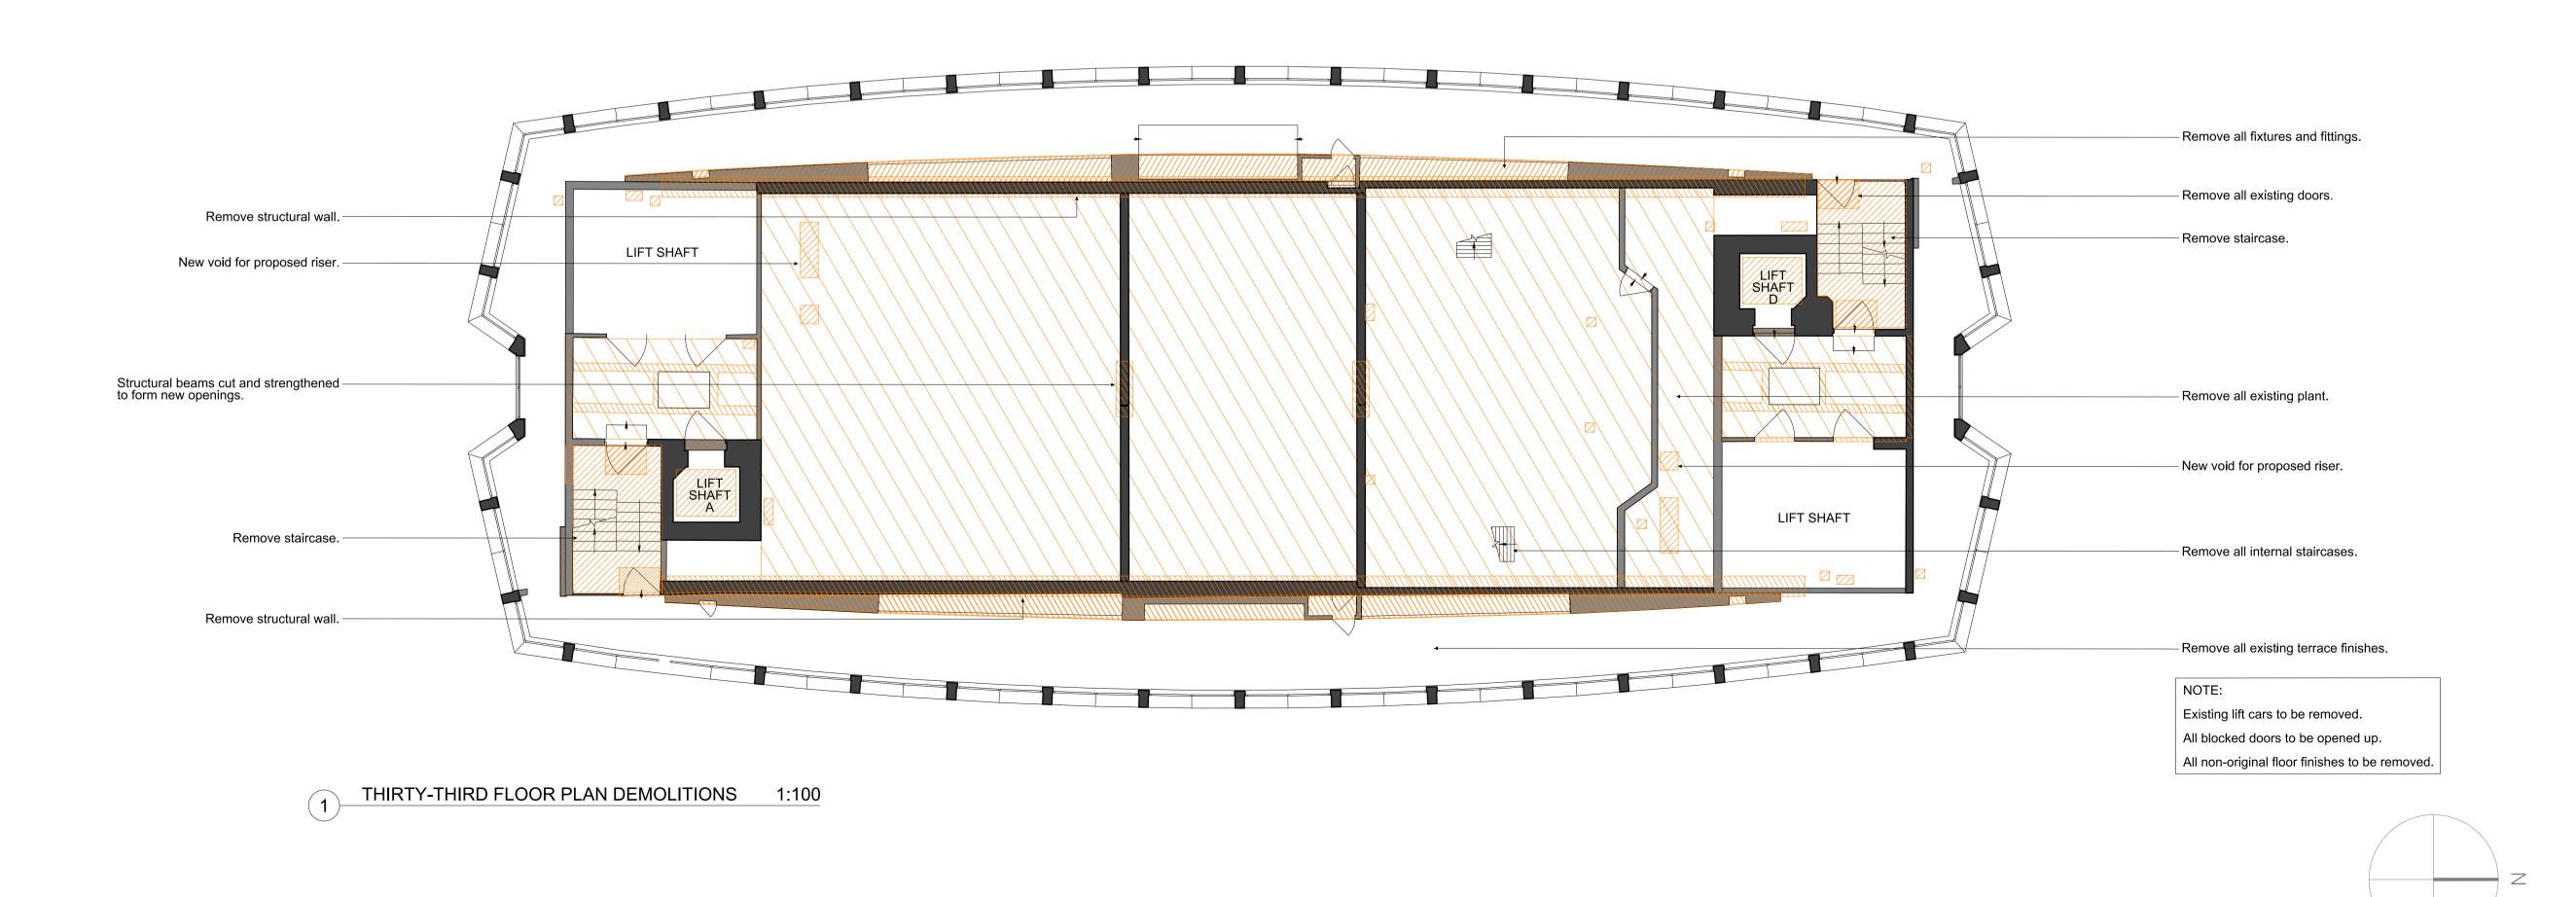

#### THIRTY-SECOND FLOOR PLAN DEMOLITIONS 1:100

Survey Information Prepared by Plowman Craven. Original Drawings: 25411F-16 A-Level 31 25411F-17 A-Level 32

NOTE: Existing lift cars to be removed. All blocked doors to be opened up. All non-original floor finishes to be removed.

TYPICAL FLOOR PLAN DEMOLITIONS 1:100