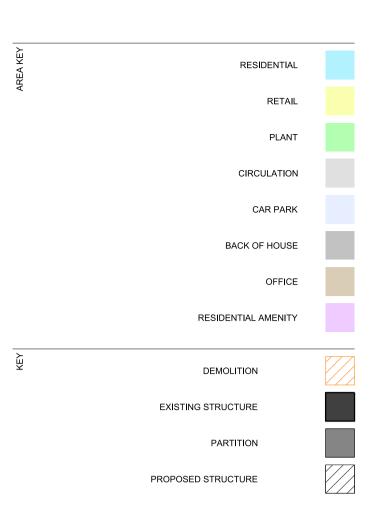

MEZZANINE FLOOR PLAN DEMOLITIONS 1:100

CIRCULATION CAR PARK BACK OF HOUSE

OFFICE

RESIDENTIAL AMENITY

EXISTING STRUCTURE

PARTITION PROPOSED STRUCTURE

Survey Information Prepared by Plowman Craven. Original Drawing: 25411F-04 C-Mezz