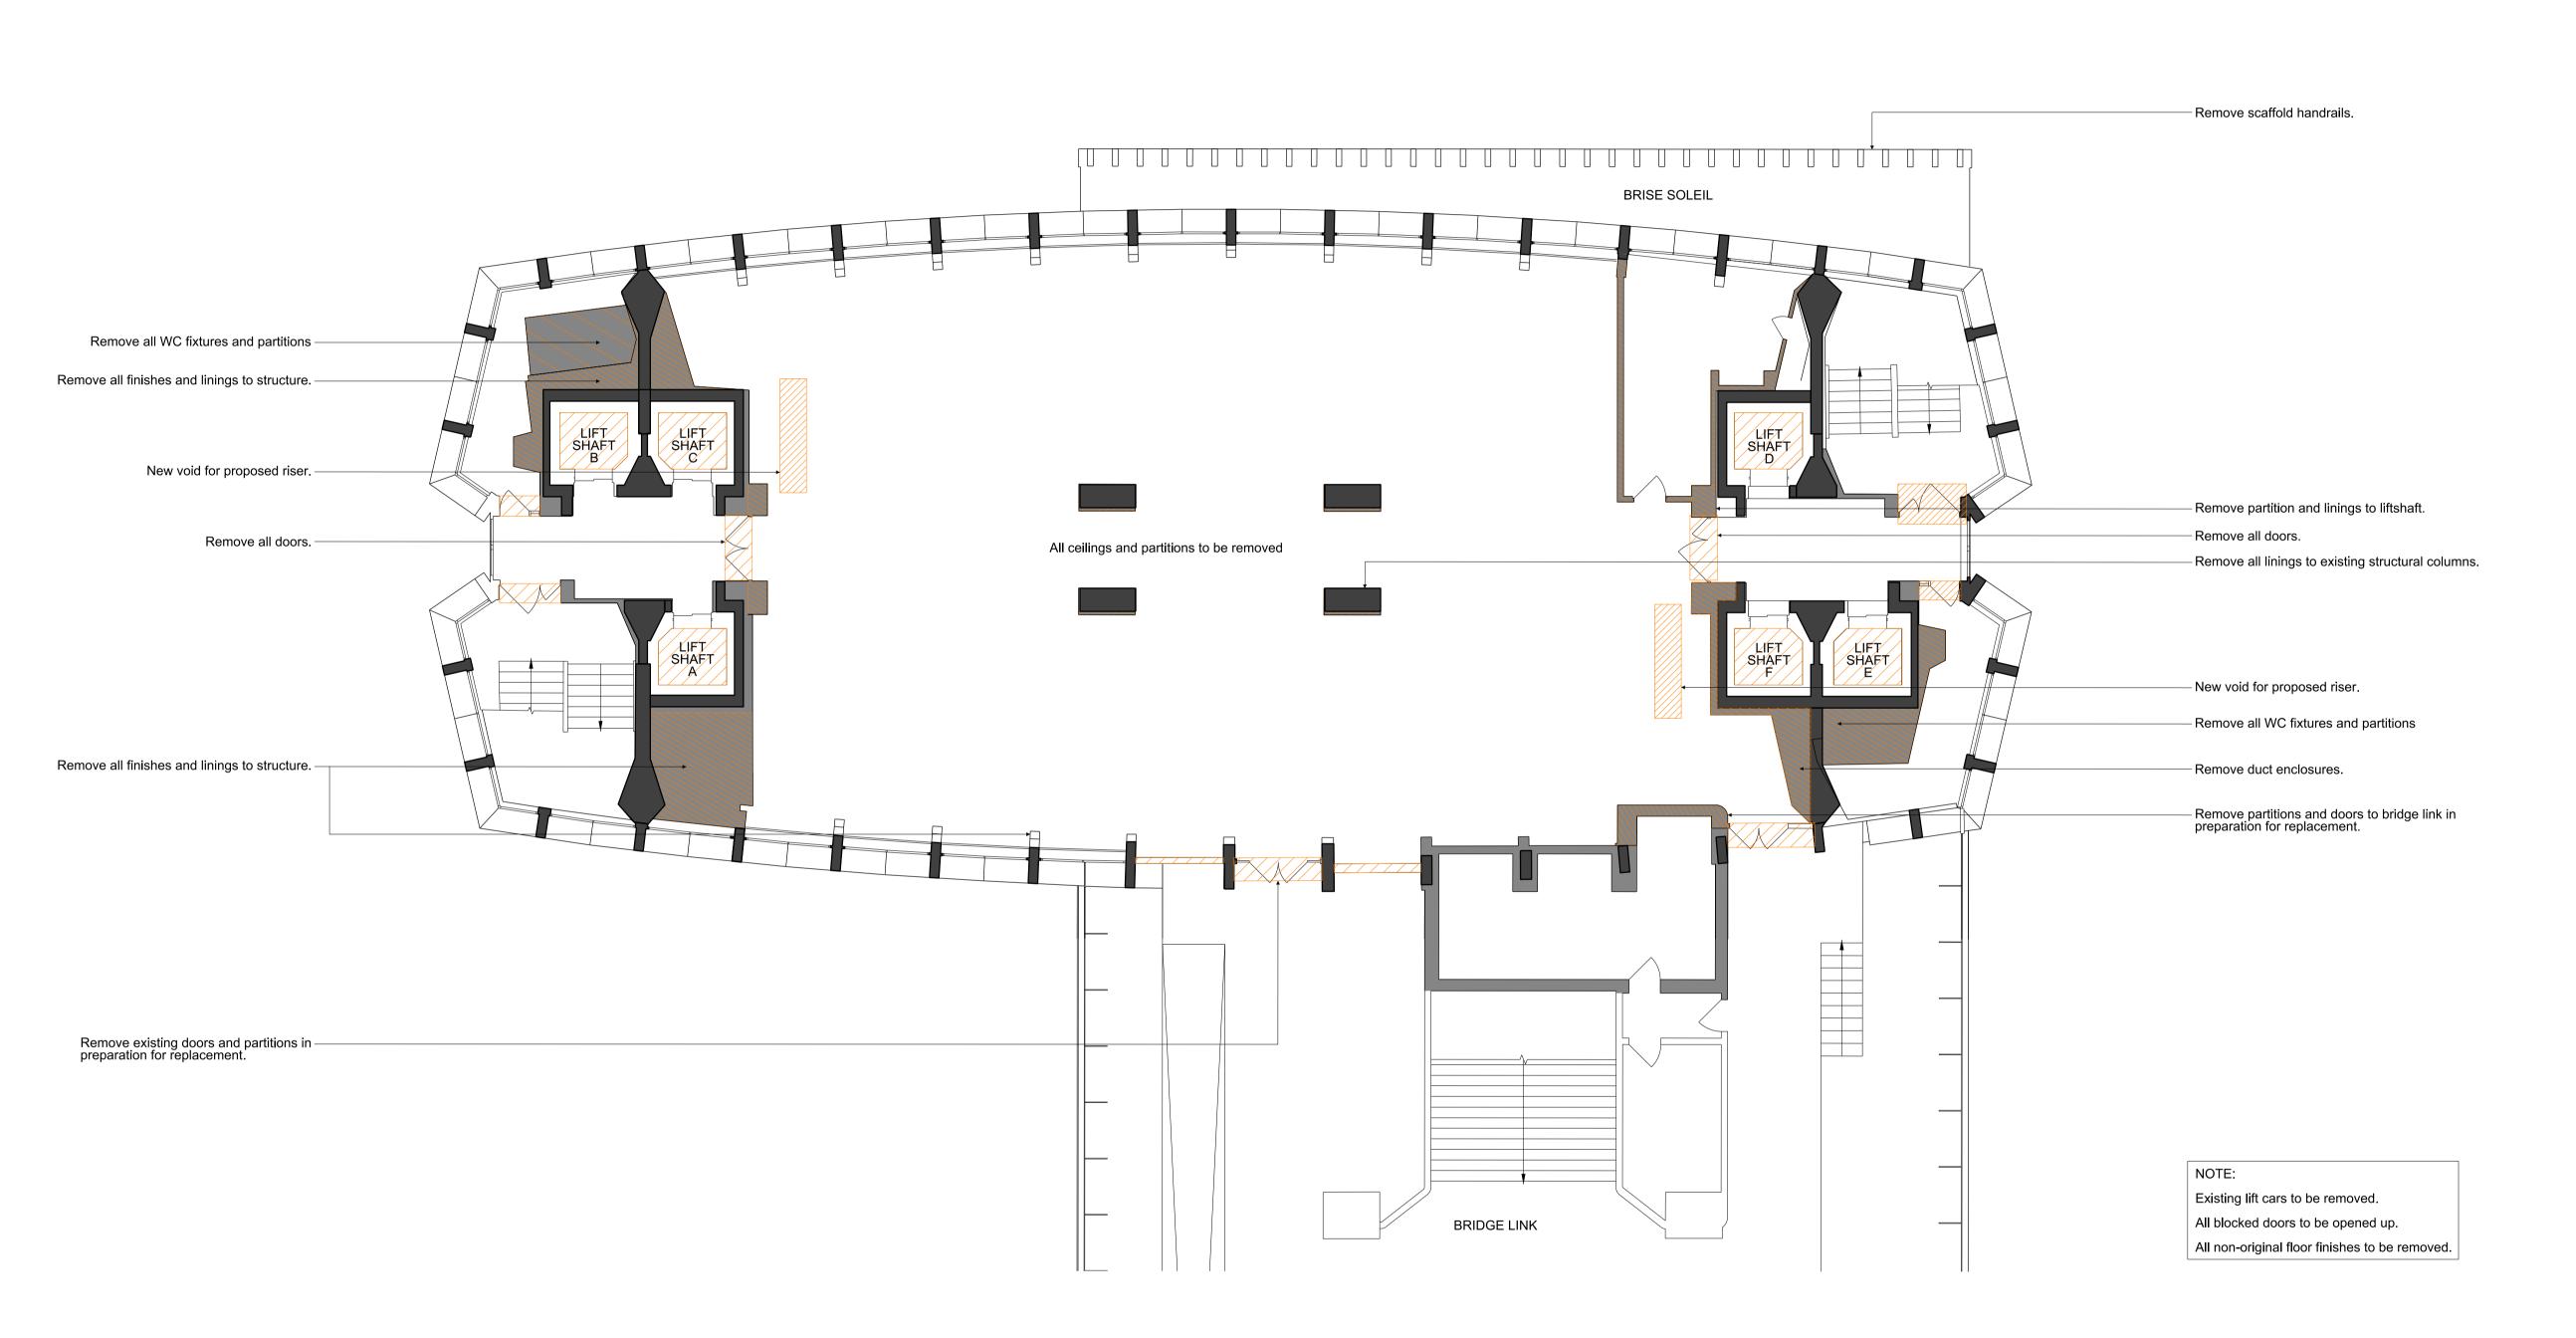

NOTE: Existing lift cars to be removed. All blocked doors to be opened up. All non-original floor finishes to be removed.

TYPICAL FLOOR PLAN DEMOLITIONS 1:100