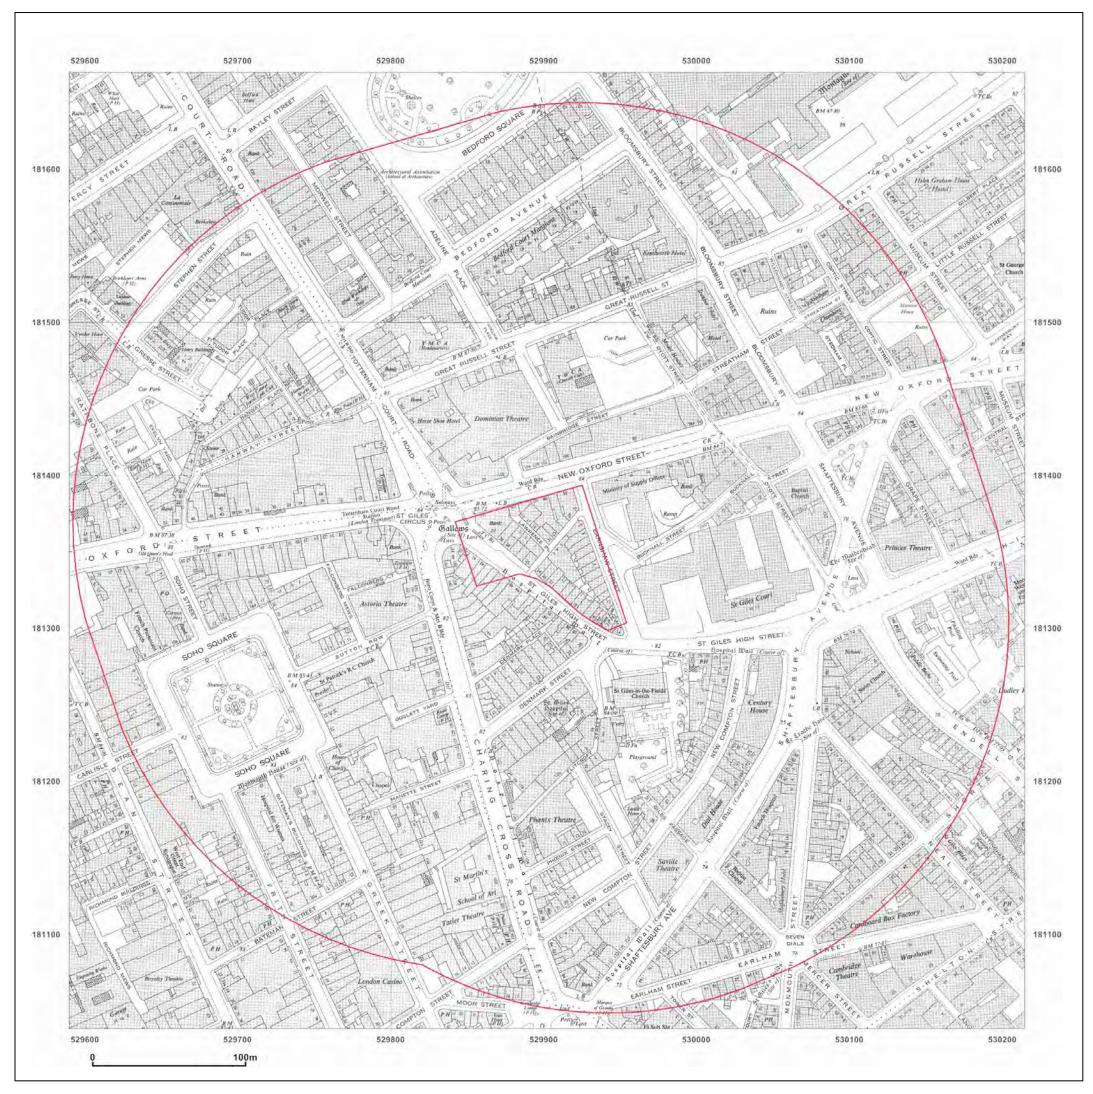

Pi



## Site Details:

Centre Point,London,WC1A 1DD

 Client Ref:
 EMS\_151651\_218357

 Report Ref:
 EMS-151651\_218357

 Grid Ref:
 529902, 181351

Map Name: National Grid

Map date: 1952

**Scale:** 1:2,500

**Printed at:** 1:2,500



Crown copyright all rights reserved. Licence No: 100035207

Production date: 30 January 2012







Copyright N/A

Levelled N/A

Copyright N/A Levelled 1932





www.emapsite.com sales@emapsite.com

Crown copyright all rights reserved. Licence No: 100035207

Production date: 30 January 2012











www.emapsite.com sales@emapsite.com

Crown copyright all rights reserved. Licence No: 100035207

Production date: 30 January 2012



P



Site Details:

Centre Point,London,WC1A 1DD

| •           | EMS_151651_218357<br>EMS-151651_218357<br>529902, 181351 |
|-------------|----------------------------------------------------------|
| Map Name:   | National Grid                                            |
| Map date:   | 2011                                                     |
| Scale:      | 1:10,000                                                 |
| Printed at: | 1:10,000