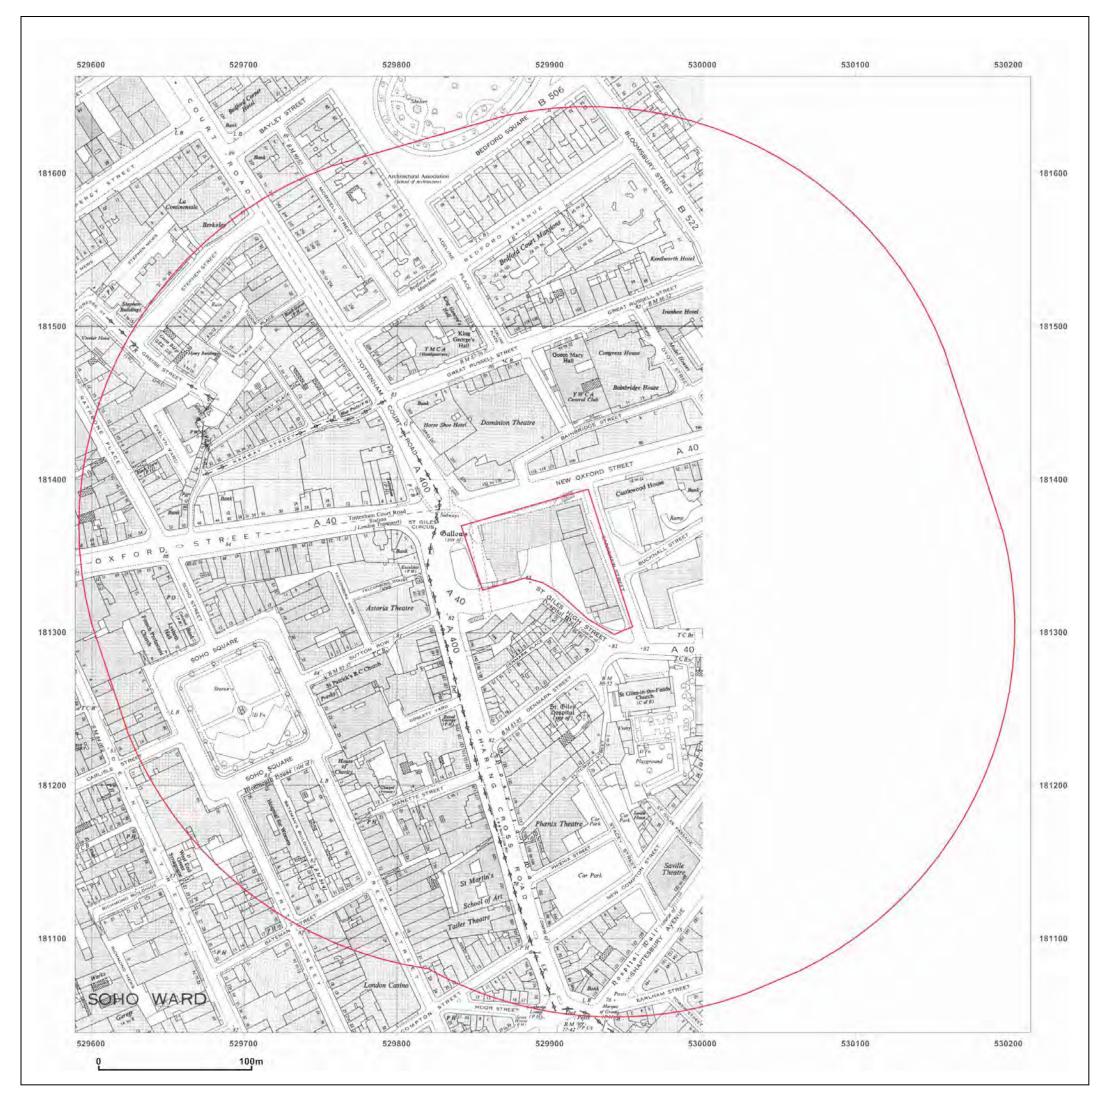

## Site Details:

Centre Point,London,WC1A 1DD

 Client Ref:
 EMS\_151651\_218357

 Report Ref:
 EMS-151651\_218357

 Grid Ref:
 529902, 181351

Map Name: National Grid

Map date: 1952

**Scale:** 1:2,500

**Printed at:** 1:2,500

Crown copyright all rights reserved. Licence No: 100035207

Production date: 30 January 2012

Copyright N/A

Levelled N/A

Copyright N/A Levelled 1932

www.emapsite.com sales@emapsite.com