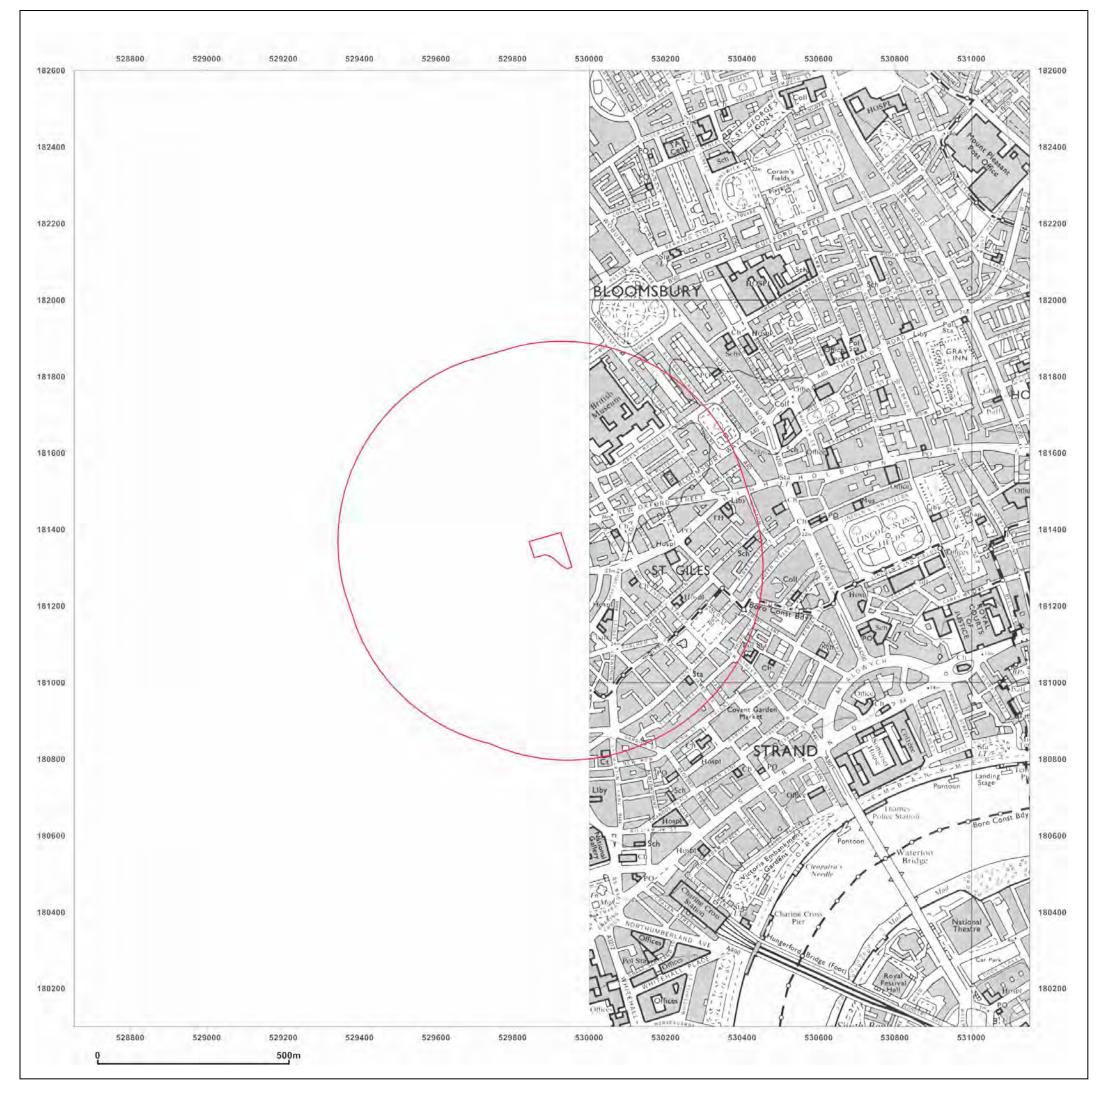

P

Site Details:

Centre Point,London,WC1A 1DD

| •           | EMS_151651_218357<br>EMS-151651_218357<br>529902, 181351 |
|-------------|----------------------------------------------------------|
| Map Name:   | National Grid                                            |
| Map date:   | 2011                                                     |
| Scale:      | 1:10,000                                                 |
| Printed at: | 1:10,000                                                 |