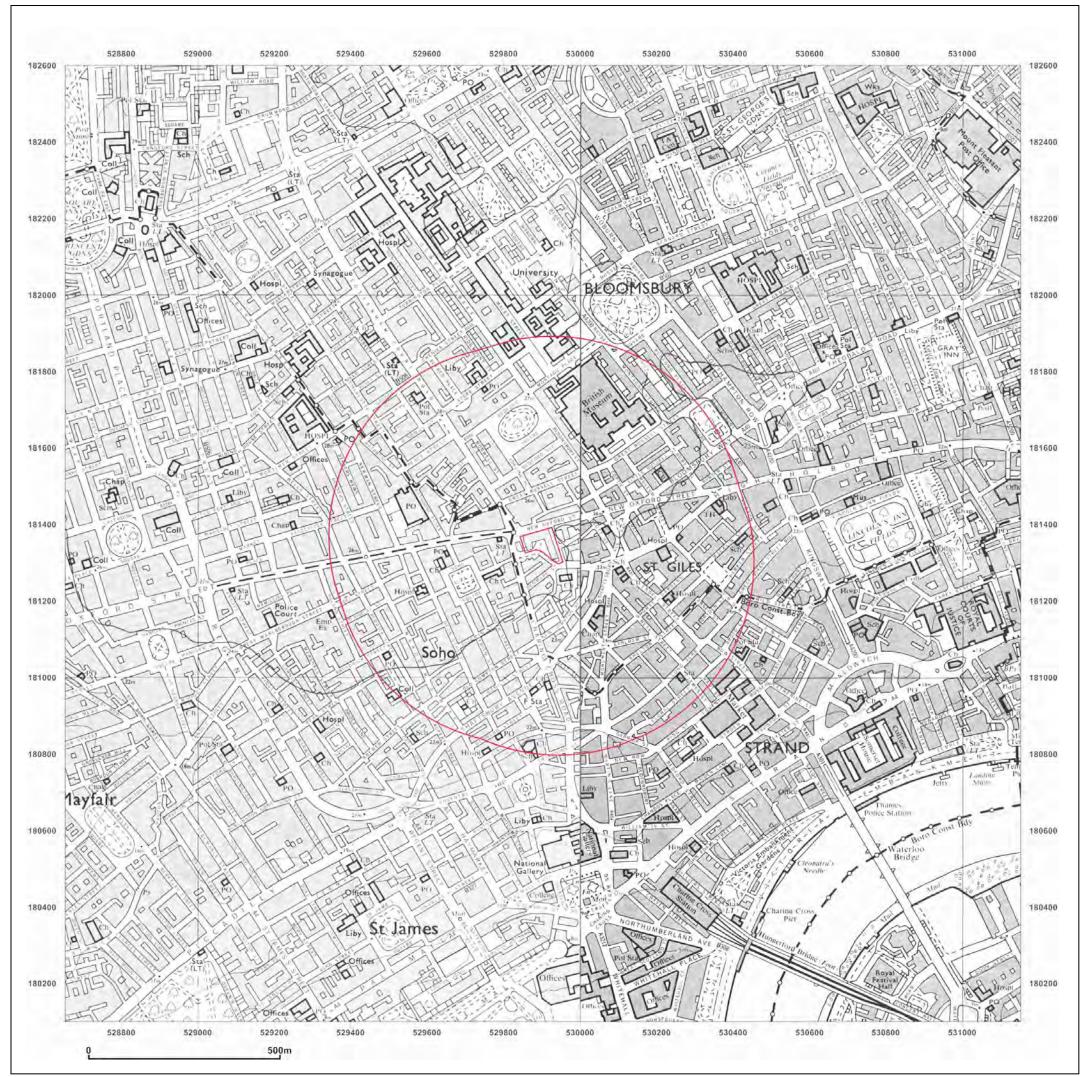

P

To view map legend click here Legend

Site Details:

Centre Point,London,WC1A 1DD

| Report Ref: | EMS_151651_218357<br>EMS-151651_218357<br>529902, 181351 |
|-------------|----------------------------------------------------------|
| Map Name:   | 1.10 000 Raster                                          |

| Map Name. | 1.10,000 Raster |  |
|-----------|-----------------|--|
| Map date: | 2002            |  |

**Scale:** 1:10,000

Printed at: 1:10,000

Production date: 30 January 2012

т

T۲

Crown copyright all rights reserved. Licence No: 100035207