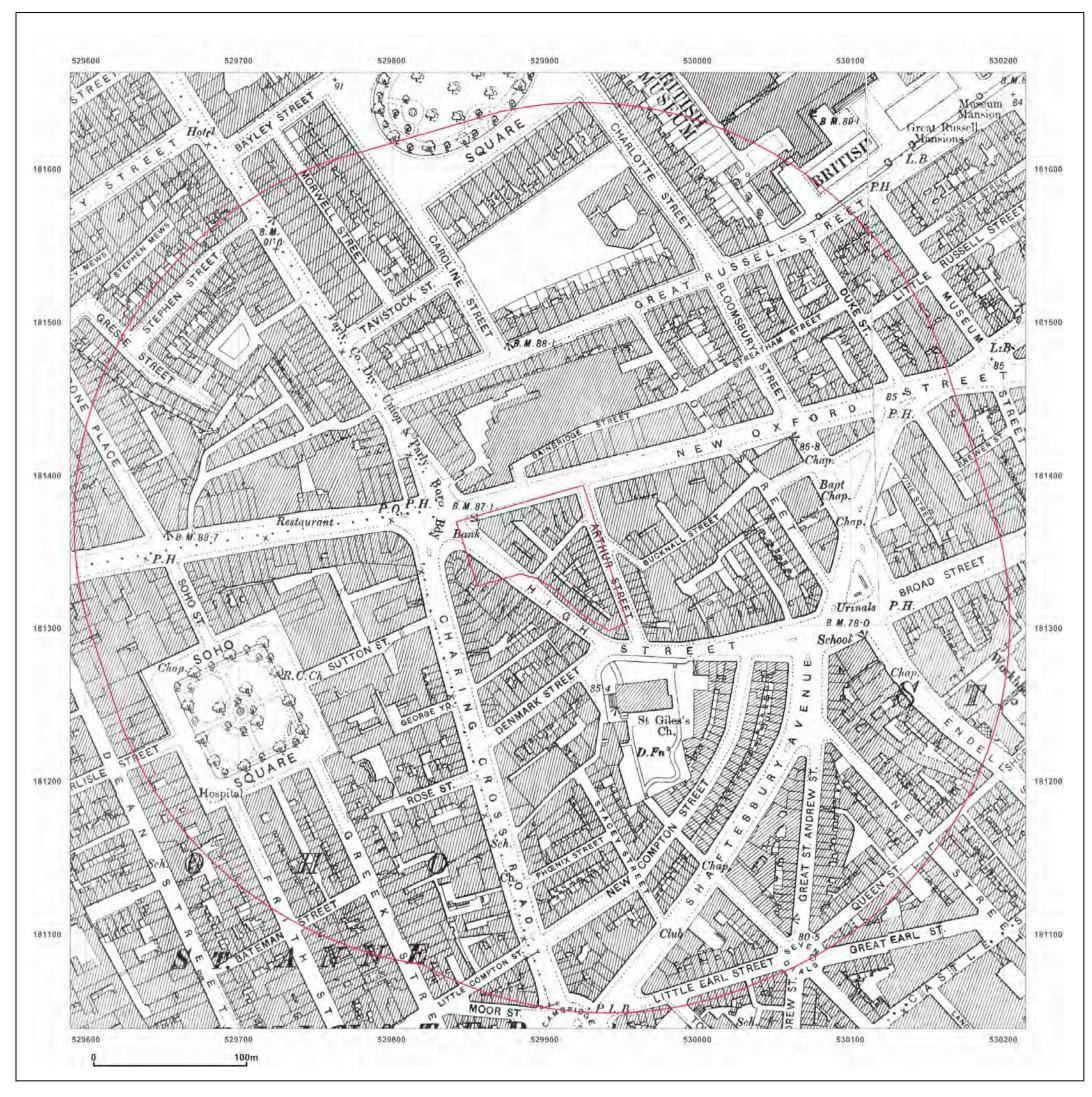

## Site Details:

Centre Point,London,WC1A 1DD

 Client Ref:
 EMS\_151651\_218357

 Report Ref:
 EMS-151651\_218357

 Grid Ref:
 529902, 181351

Map Name: National Grid

Map date: 1952

**Scale:** 1:2,500

**Printed at:** 1:2,500

Crown copyright all rights reserved. Licence No: 100035207

Production date: 30 January 2012

Copyright N/A

Levelled N/A

Copyright N/A Levelled 1932

www.emapsite.com sales@emapsite.com