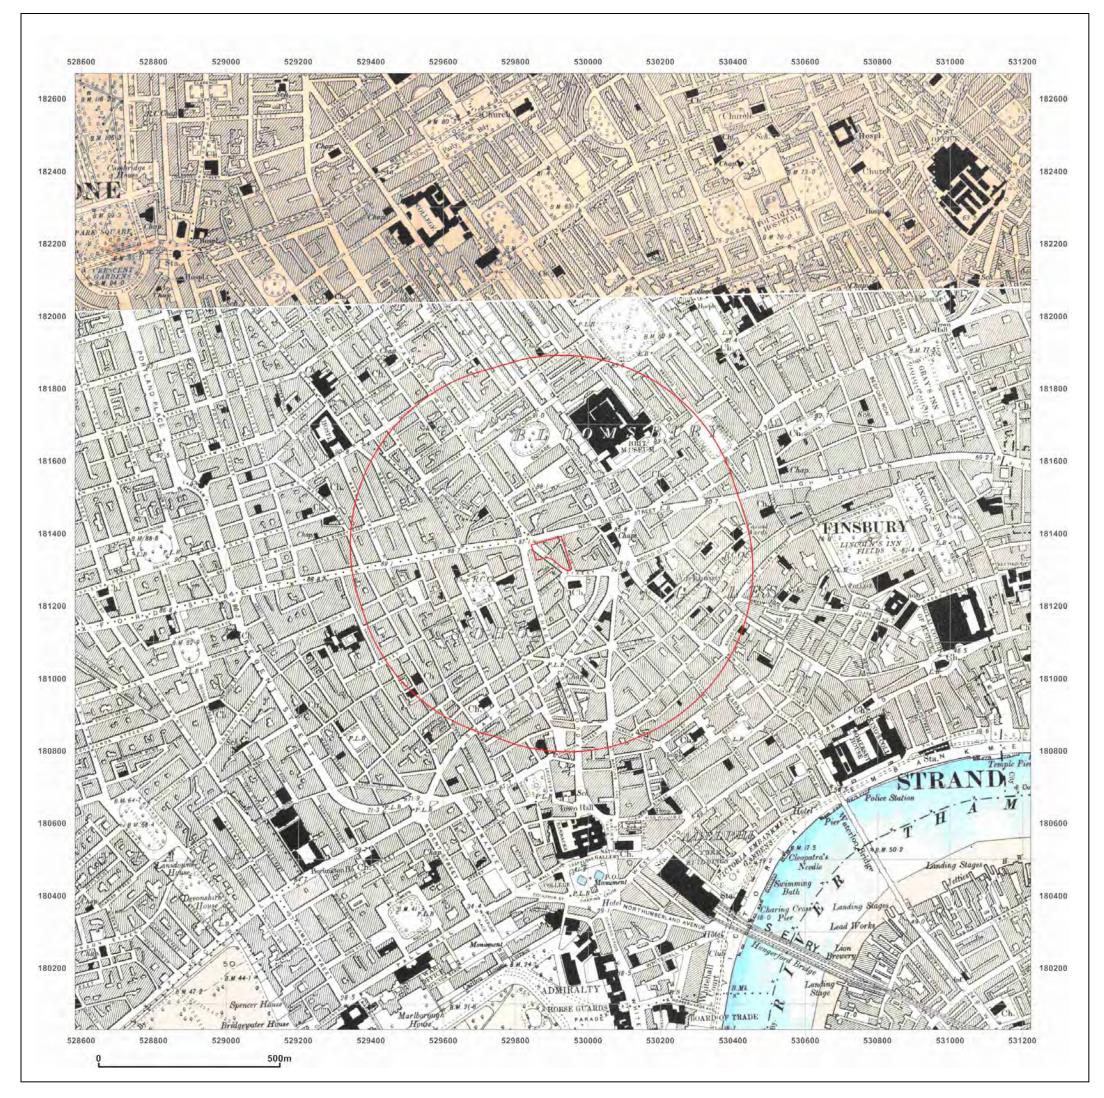

P

To view map legend click here Legend

Site Details:

Centre Point,London,WC1A 1DD

| Report Ref: | EMS_151651_218357<br>EMS-151651_218357<br>529902, 181351 |
|-------------|----------------------------------------------------------|
| Map Name:   | 1.10 000 Raster                                          |

| Map Name. | 1.10,000 Raster |  |
|-----------|-----------------|--|
| Map date: | 2002            |  |

**Scale:** 1:10,000

Printed at: 1:10,000

Production date: 30 January 2012

т

T۲

Crown copyright all rights reserved. Licence No: 100035207