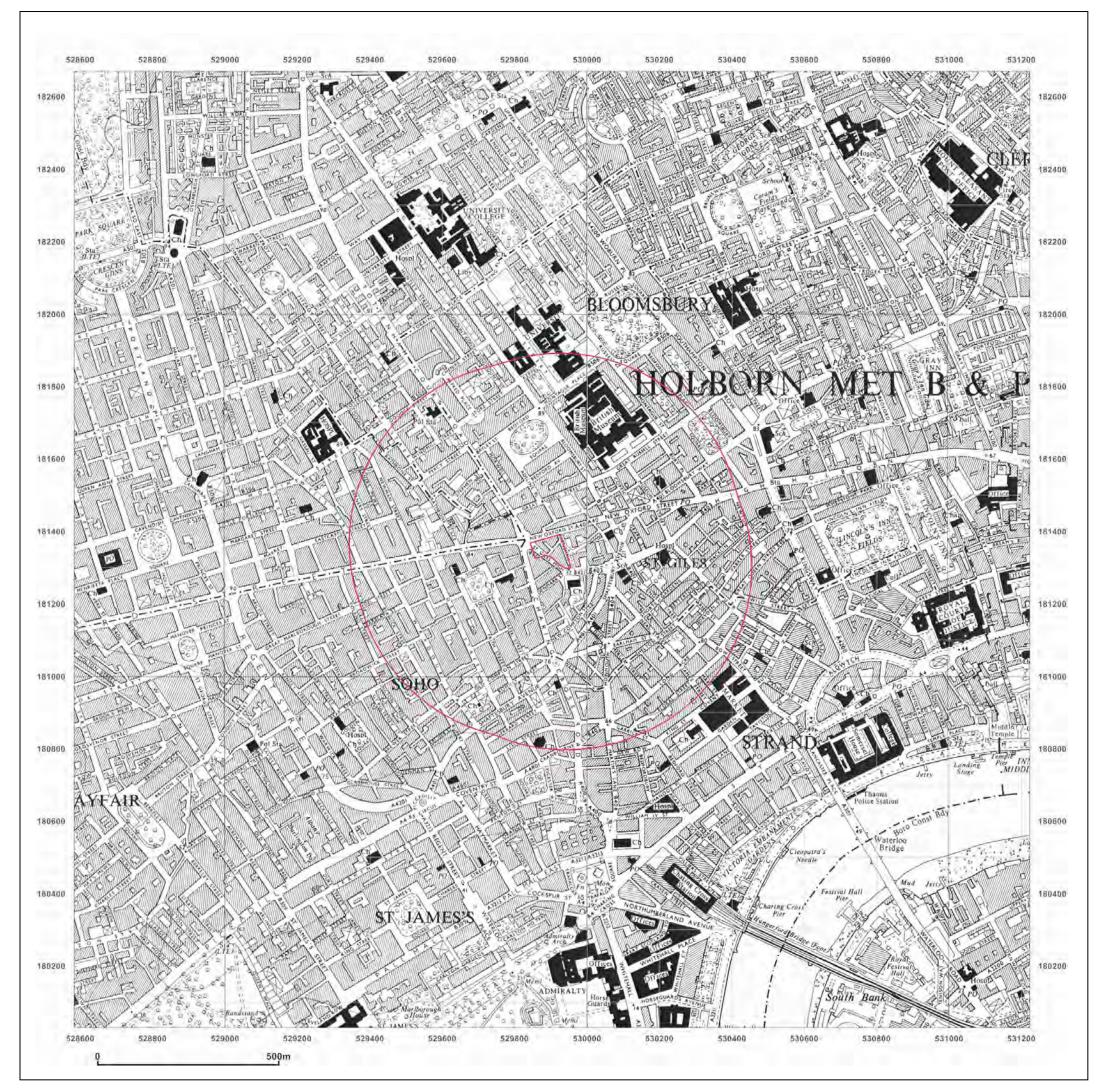

P

Site Details:

Centre Point,London,WC1A 1DD

| •           | EMS_151651_218357<br>EMS-151651_218357<br>529902, 181351 |
|-------------|----------------------------------------------------------|
| Map Name:   | National Grid                                            |
| Map date:   | 2011                                                     |
| Scale:      | 1:10,000                                                 |
| Printed at: | 1:10,000                                                 |