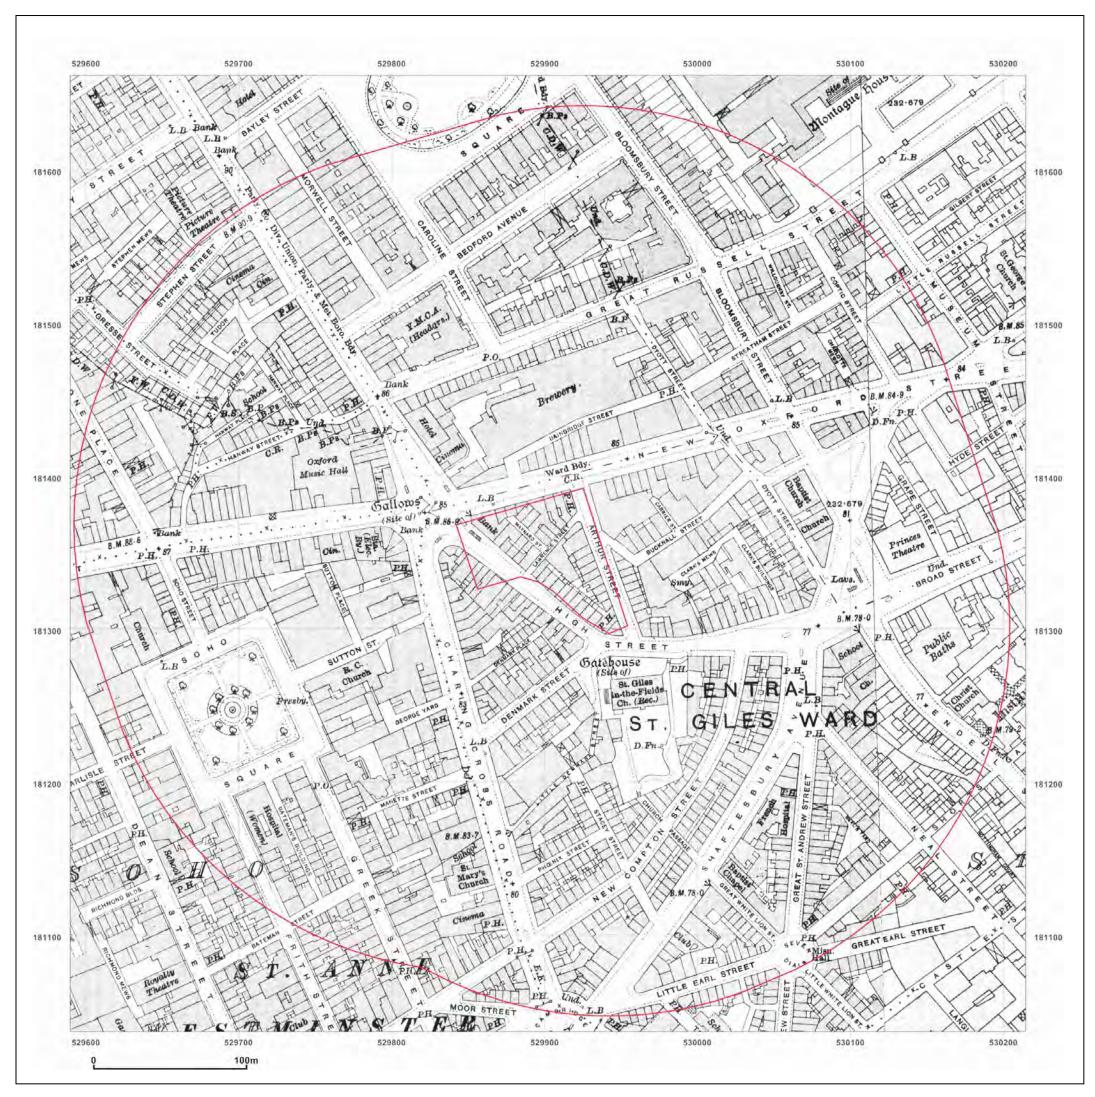

## Site Details:

Centre Point,London,WC1A 1DD

 Client Ref:
 EMS\_151651\_218357

 Report Ref:
 EMS-151651\_218357

 Grid Ref:
 529902, 181351

Map Name: National Grid

Map date: 1952

**Scale:** 1:2,500

**Printed at:** 1:2,500

Crown copyright all rights reserved. Licence No: 100035207

Production date: 30 January 2012

Copyright N/A

Levelled N/A

Copyright N/A Levelled 1932

www.emapsite.com sales@emapsite.com