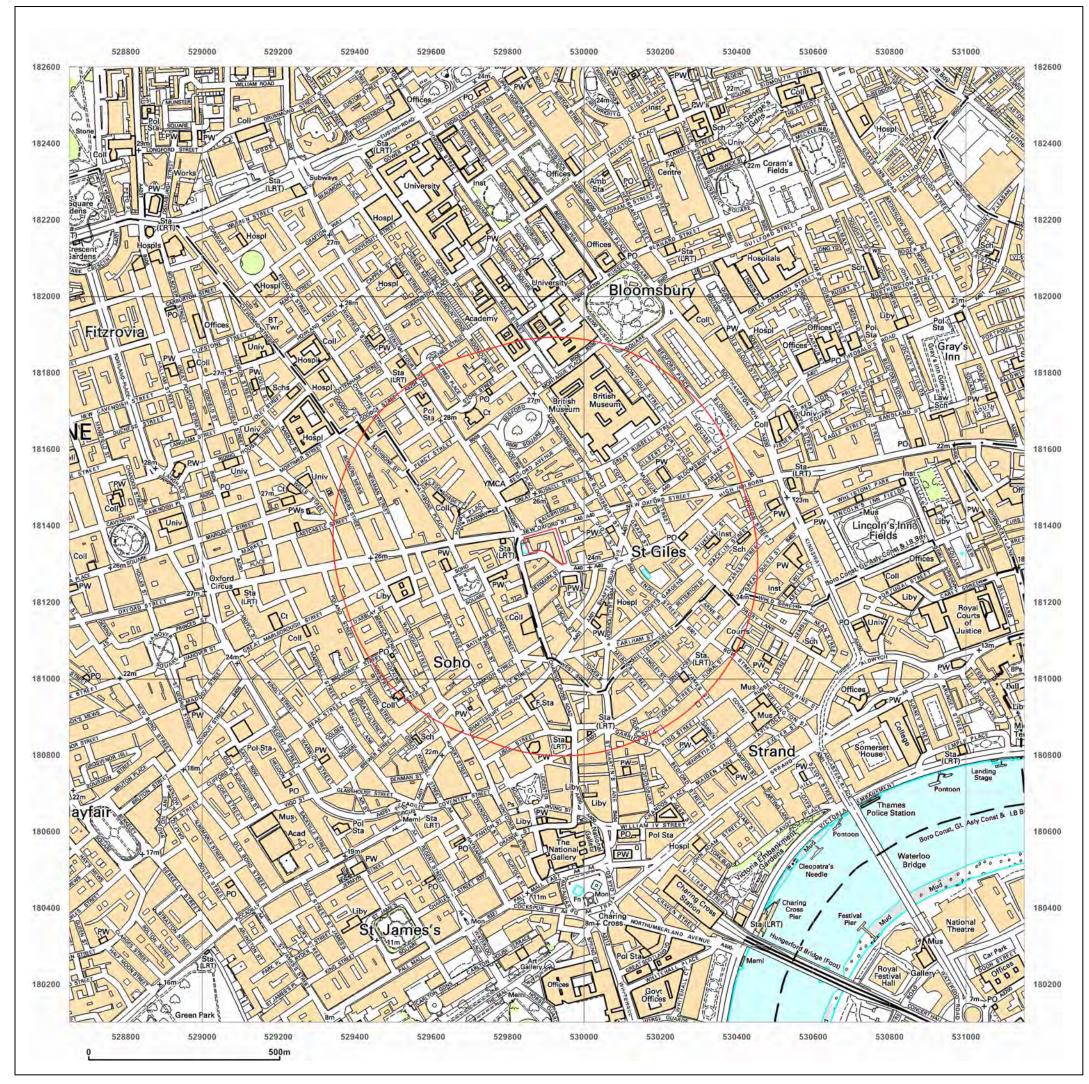

P

To view map legend click here Legend

Site Details:

Centre Point,London,WC1A 1DD

| Report Ref: | EMS_151651_218357<br>EMS-151651_218357<br>529902, 181351 |
|-------------|----------------------------------------------------------|
| Map Name:   | 1.10 000 Raster                                          |

| Map Name. | 1.10,000 Raster |  |
|-----------|-----------------|--|
| Map date: | 2002            |  |

**Scale:** 1:10,000

Printed at: 1:10,000

Production date: 30 January 2012

т

T۲

Crown copyright all rights reserved. Licence No: 100035207