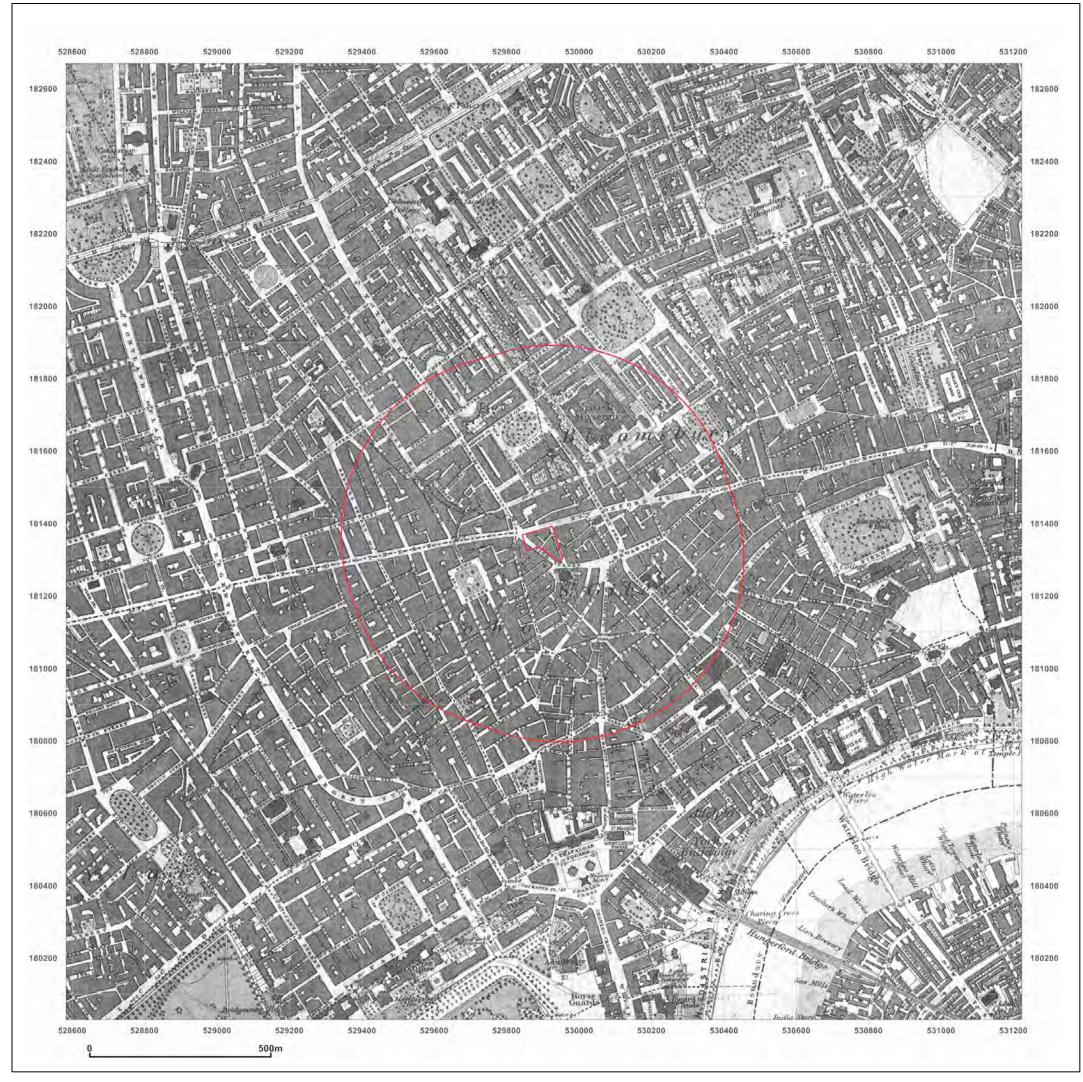

P

Site Details:

Centre Point,London,WC1A 1DD

| •           | EMS_151651_218357<br>EMS-151651_218357<br>529902, 181351 |
|-------------|----------------------------------------------------------|
| Map Name:   | National Grid                                            |
| Map date:   | 2011                                                     |
| Scale:      | 1:10,000                                                 |
| Printed at: | 1:10,000                                                 |