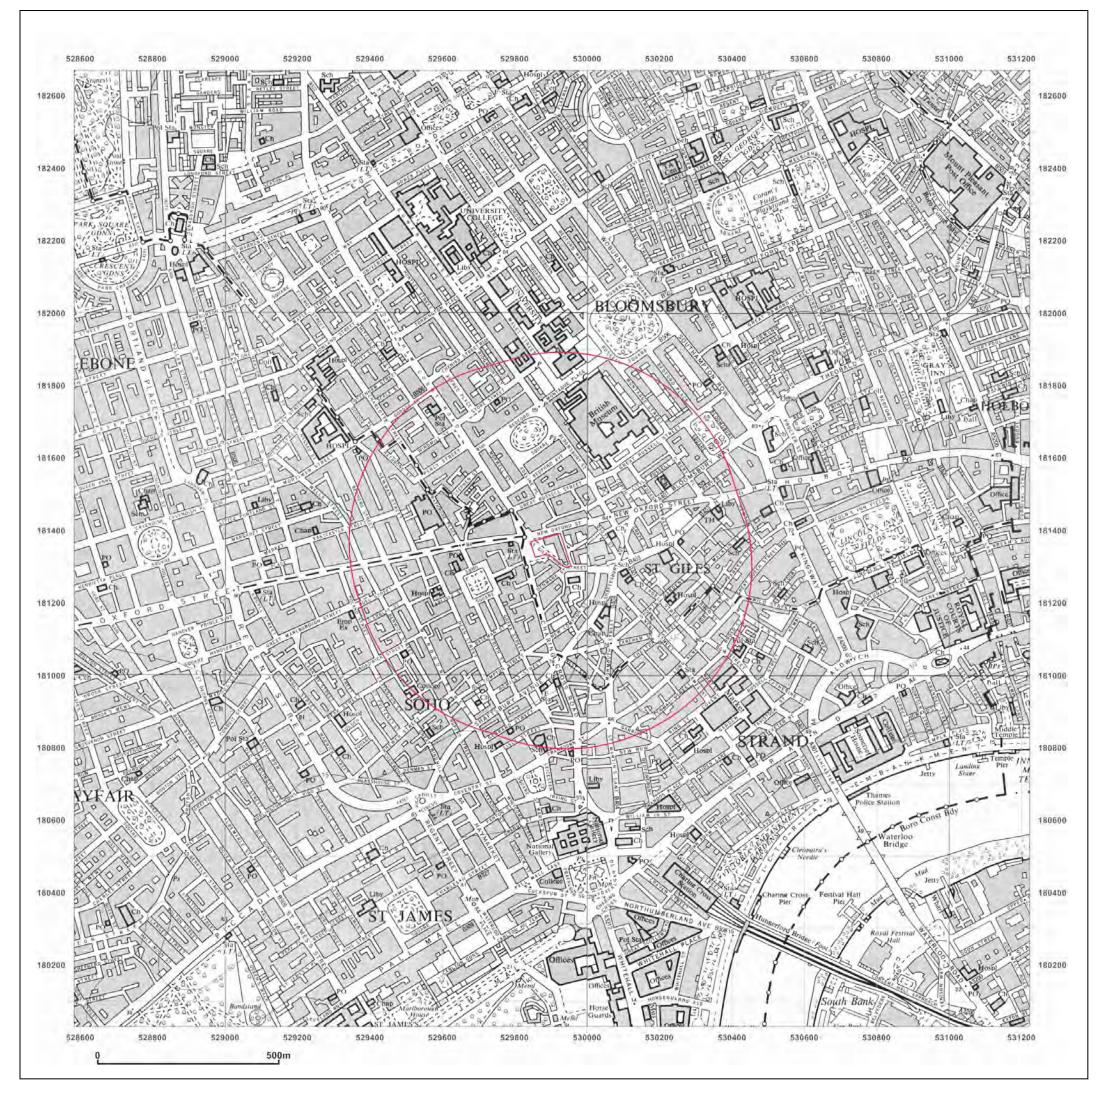

|
| Map date:   | 2011                                                     |
| Scale:      | 1:10,000                                                 |
| Printed at: | 1:10,000                                                 |







P

To view map legend click here Legend



Site Details:

Centre Point,London,WC1A 1DD

| Report Ref: | EMS_151651_218357<br>EMS-151651_218357<br>529902, 181351 |
|-------------|----------------------------------------------------------|
| Map Name:   | 1.10 000 Raster                                          |

| Map Name. | 1.10,000 Raster |  |
|-----------|-----------------|--|
| Map date: | 2002            |  |

**Scale:** 1:10,000

Printed at: 1:10,000





Production date: 30 January 2012



т





































T۲





Crown copyright all rights reserved. Licence No: 100035207

Production date: 30 January 2012













GroundSure Environmental Insight www.groundsure.com

> Supplied by: www.emapsite.com sales@emapsite.com

Crown copyright all rights reserved. Licence No: 100035207

Production date: 30 January 2012



т Т





Crown copyright all rights reserved. Licence No: 100035207

Production date: 30 January 2012