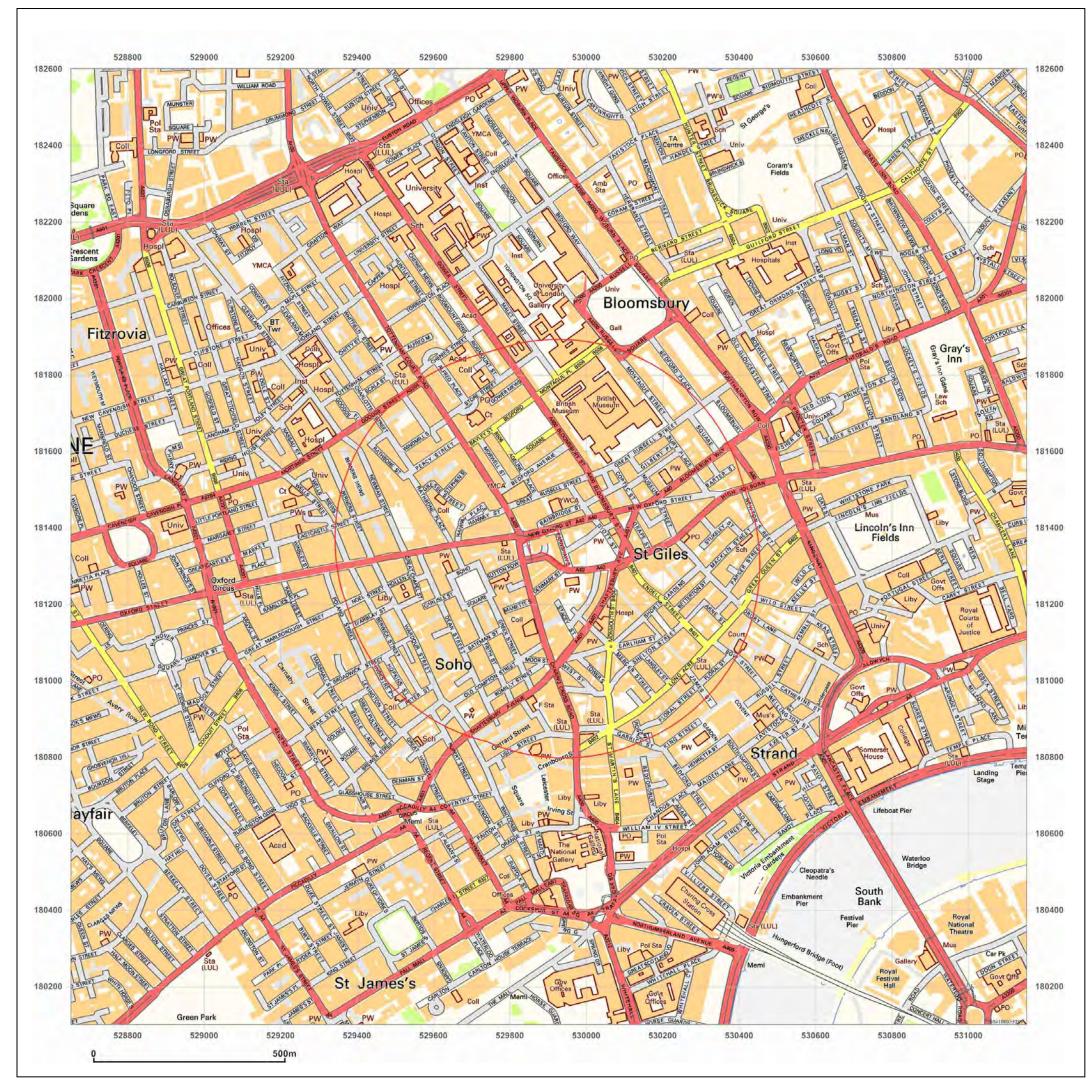

P

Site Details:

Centre Point,London,WC1A 1DD

| •           | EMS_151651_218357<br>EMS-151651_218357<br>529902, 181351 |
|-------------|----------------------------------------------------------|
| Map Name:   | National Grid                                            |
| Map date:   | 2011                                                     |
| Scale:      | 1:10,000                                                 |
| Printed at: | 1:10,000                                                 |