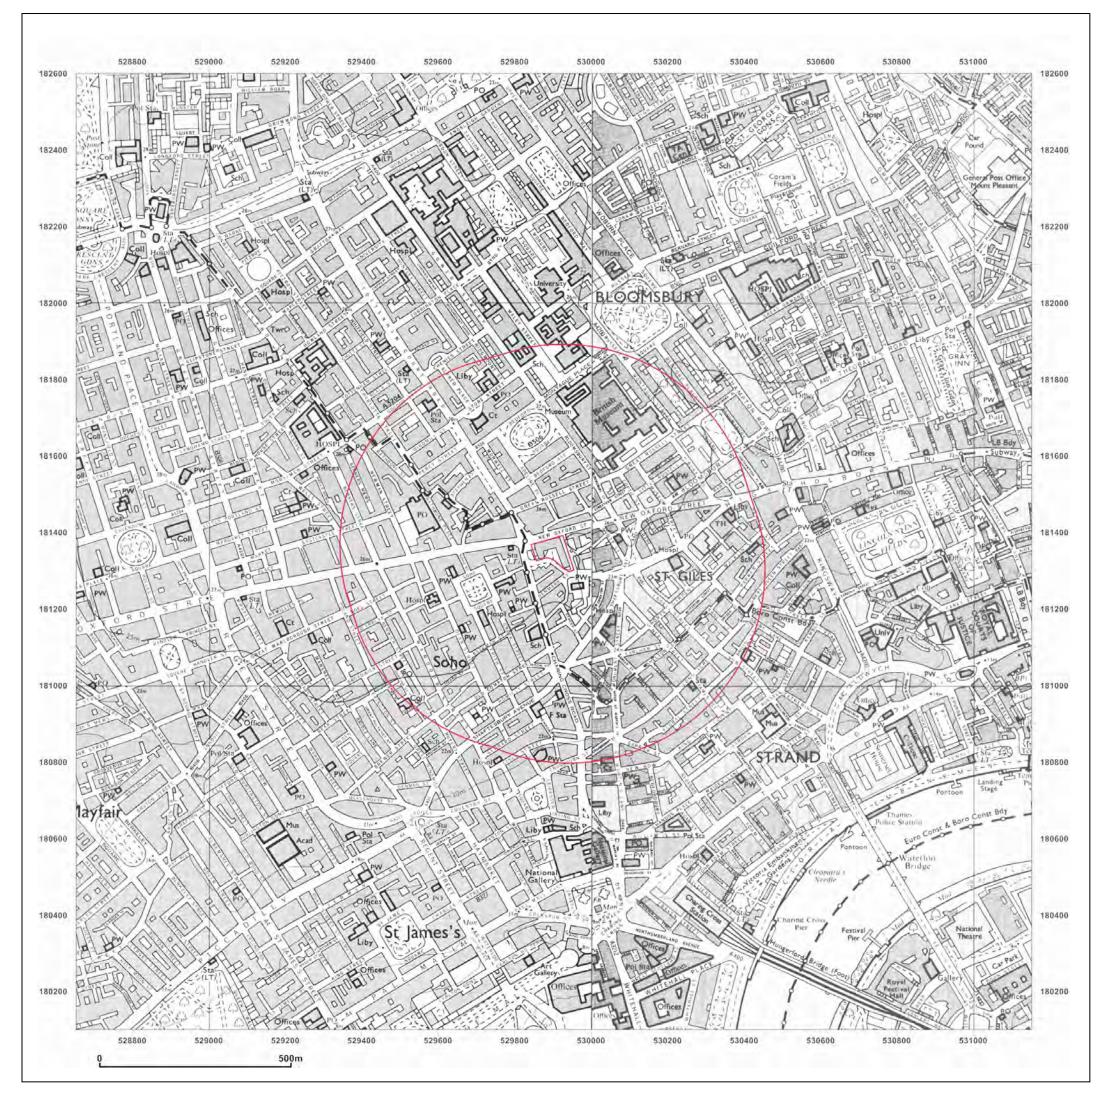

P

Site Details:

Centre Point,London,WC1A 1DD

| •           | EMS_151651_218357<br>EMS-151651_218357<br>529902, 181351 |
|-------------|----------------------------------------------------------|
| Map Name:   | National Grid                                            |
| Map date:   | 2011                                                     |
| Scale:      | 1:10,000                                                 |
| Printed at: | 1:10,000                                                 |