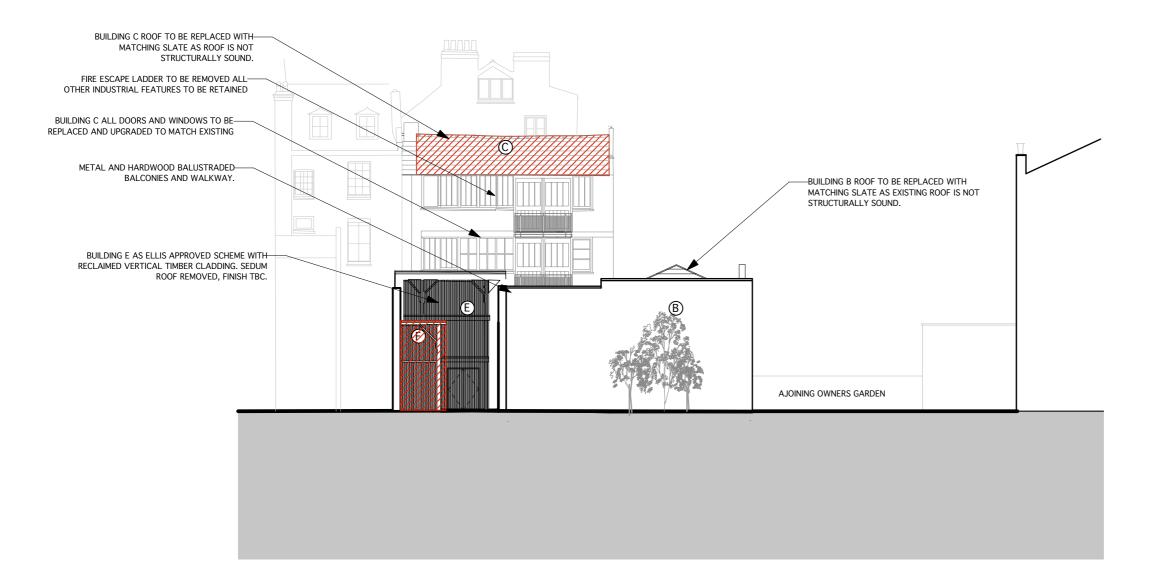

## Michaelis Boyd Associates Ltd

108 Palace Gardens Terrace London W8 4RT t +44(0)20 7221 1237 f +44(0)20 7221 0130 michaelisboyd.com

| Client:                          |           | Date Created:  |          |
|----------------------------------|-----------|----------------|----------|
| MR AND MRS GALE                  |           | 130327         |          |
| Project:                         |           |                |          |
| CHALCOT YARD                     |           |                |          |
| Drawing Title:<br>WEST ELEVATION |           |                |          |
| icale:                           |           | Revision Date: |          |
| 1:200 @ A3                       |           | 130416         |          |
| Drawing No:                      | Drawn By: | Checked by:    | Revision |
| 10027/PP04/13                    | DMC       | EM             | Α        |
|                                  |           |                |          |