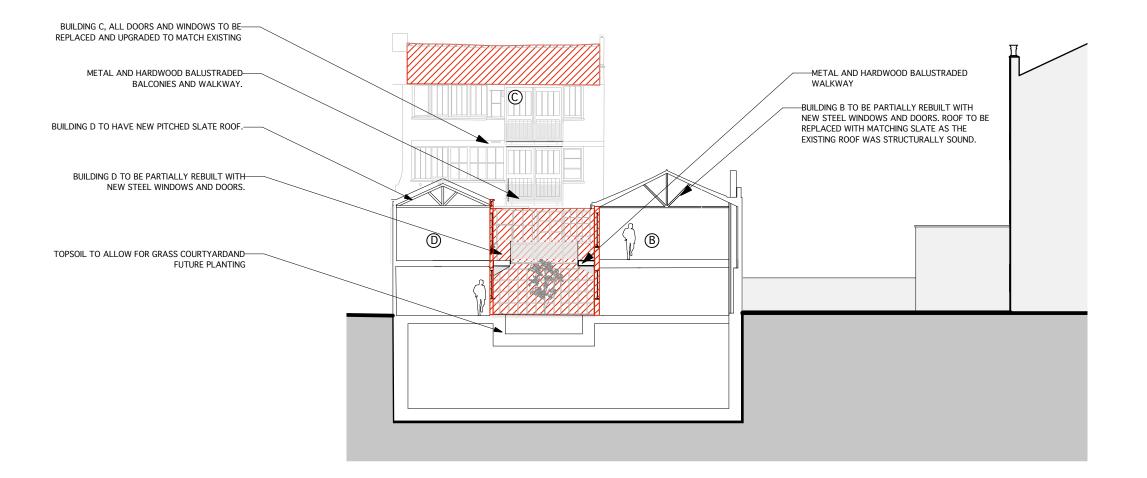

Drawing Title: PROPOSED WEST ELEVATION

| 1:200 @ A3    |           |             | ate:      |
|---------------|-----------|-------------|-----------|
| Drawing No:   | Drawn By: | Checked by: | Revision: |
| 10027/PP04/11 | DMC       | EM          | Α         |