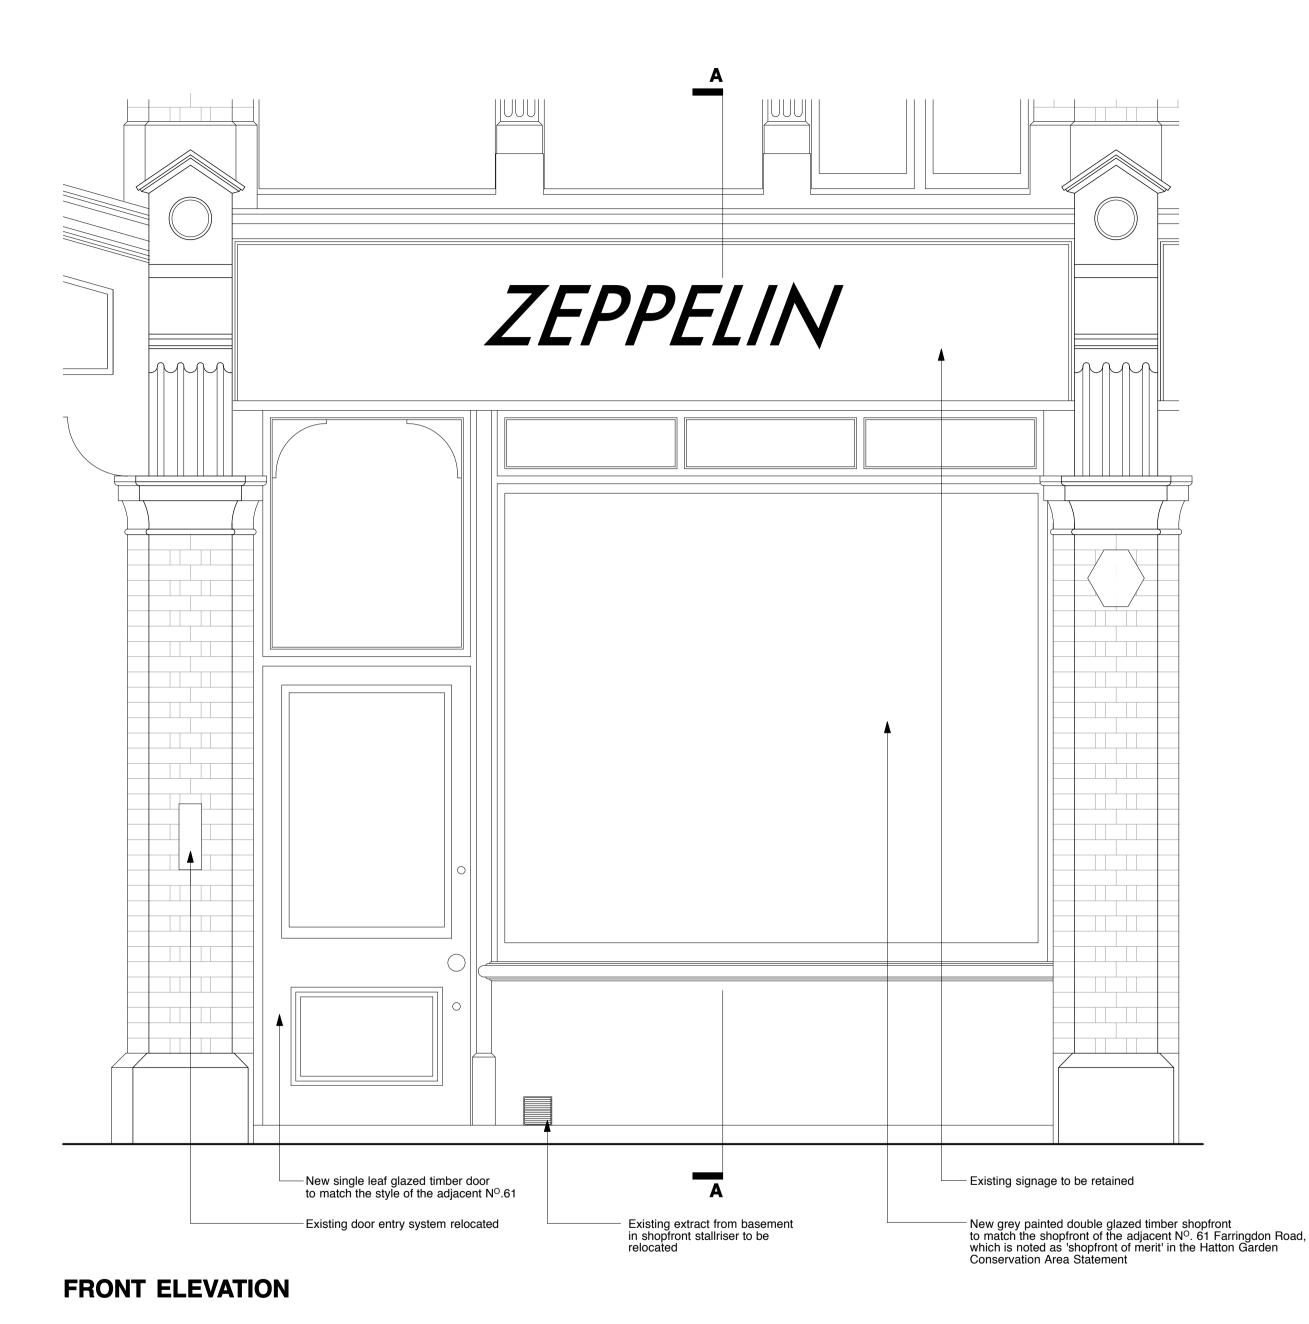

**SECTION AA** 

Interior



This drawing is the copyright of **gpad ltd**. Not to be reproduced, retained or disclosed to any unauthorised person either wholly or in part without written permission.

Do not scale of this drawing, All indicated dimensions to be checked and verified on site by the contractor before commencement of any fabrication drawings or work whatsoever on site. Report any discrepancies to the Architect immediately.

Drawings to be read in conjunction with relevant drawings and specification.

9a Dallington Street Clerkenwell

London EC1V OBQ

T: 020 7549 2133 F: 020 7549 2144

E: info@gpadltd.com W: www.gpadltd.com

FILE NAME PRINT SIZE A2

## 0 | 1m | 2m | 3m | 4m | 5m

## PROPOSED SHOPFRONT DETAILS