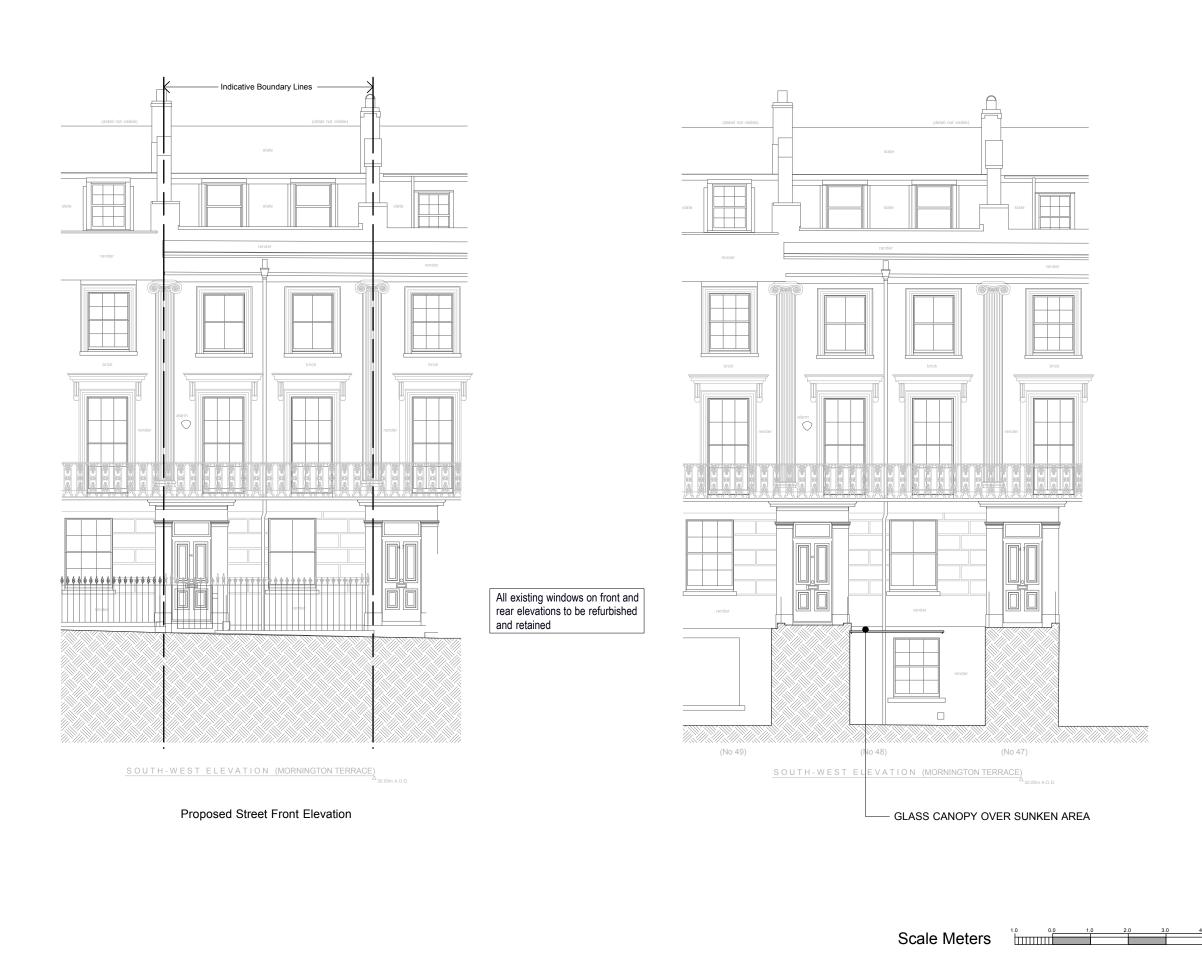

| UNDERCOVER       | Studio 2<br>6 Regents Park Road, NW1 7TX<br>T: +44 20 7209 9360<br>E: info@undercoverarchitecture.com |  | PROJECT TITLE | 48 MORNINGTON TERRACE<br>LONDON, NW1 7RT | DATE  | 17TH APRIL 2013 | DRAWING TITLE | PROPOSED FRONT ELEVATION | REVISION | PLANNING | This drawing is the copyright of Undercover Architecture ltd and may not be copied, altered or reproduced in anyway or passed to a third party without written authority. All dimensions are subject to site survey and site verification. Do not scale. |
|------------------|-------------------------------------------------------------------------------------------------------|--|---------------|------------------------------------------|-------|-----------------|---------------|--------------------------|----------|----------|----------------------------------------------------------------------------------------------------------------------------------------------------------------------------------------------------------------------------------------------------------|
| ARCHITECTURE LTD |                                                                                                       |  | CLIENT        | UNDERCOVER ARCHITECTURE LTD              | SCALE | 1:100 @ A3      | DRAWING N.    | A 300                    | А        |          |                                                                                                                                                                                                                                                          |